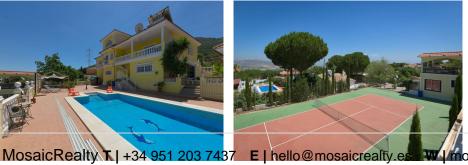

## HOUSE WITH SEA VIEWS IN ALHAURÍN DE LA TORRE

Alhaurín de la Torre

REF# R4097800 - €1,380,000

9

Beds

5 Baths

741 m² Built

2569 m<sup>2</sup> Plot

We go down again to a barbecue terrace, with an outdoor kitchen where you can enjoy the sun and free time and from where you can access the private pool with solar heating and from where we access a third guest house, from here to the private tennis where to occupy the rest of the free time. There is an

## Features:

- 3 independent guest houses and vacation rental
- Tennis court
- Outdoor kitchen with bread oven, fruit trees
- Hot water pool by solar heating
- Alarm, video surveillance, air conditioning, cellar, insulating glass