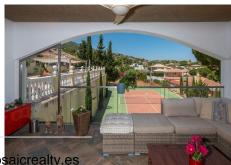

100 m<sup>2</sup> Terrace

Impressive villa that we find in the sought after urbanization of Pinos de Alhaurín el Alhaurín de la Torre.

The property has a spectacular entrance with a large garden, we go up to the main house with 3 bedrooms, a spacious living room with a fabulous terrace and wonderful panoramic views of the mountains and even the Bay of Malaga and the sea. Completely renovated, with a large equipped and furnished kitchen and designer bathrooms. Air conditioning with heat pump, telephone alarm, insulating glass, video surveillance.

We go down again to a barbecue terrace, with an outdoor kitchen where you can enjoy the sun and free time and from where you can access the private pool with solar heating and from where we access a third guest house, from here to the private tennis where to occupy the rest of the free time. There is an