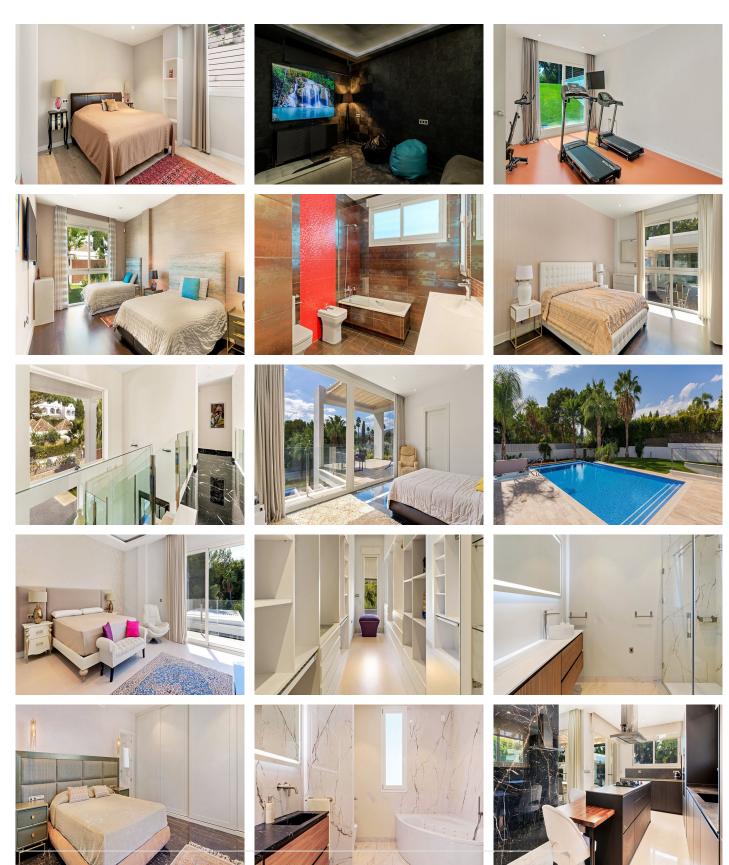

## HOUSE WITH GOLF VIEWS IN NUEVA ANDALUCÍA

Nueva Andalucía

REF# R4563688 - €5,200,000

7 Beds 6 Baths 923 m² Built 1770 m<sup>2</sup> Plot 785 m<sup>2</sup> Terrace

This newly renovated, seven-bedroom villa nestled on a sprawling 1770m2 plot between Aloha and Las Brisas presents a harmonious blend of sophistication and comfort. Boasting an elevator servicing all three levels, this modern sanctuary unveils an abundance of space and opulence. Step into the grand entrance suffused with natural light, guiding you to an expansive open-plan living area adorned with a sleek fireplace. The heart of this home lies in the newly fitted kitchen, complete with a cooking island doubling as a breakfast bar and seamlessly merging with a dining space for eight. Large sliding doors lead to a sprawling covered terrace overlooking the 15-meter swimming pool, complete with a solar-powered electric cover ensuring year-round comfort. Indulge in outdoor entertaining at the fully equipped covered BBQ area, effortlessly transitioning to an extra living space with foldable glass walls and electric awnings. This haven also boasts two ensuite bedrooms on the ground floor, while the first floor hosts three additional ensuite bedrooms, including the master suite with a walk-in wardrobe and a charming garden-facing terrace. The lower floor beckons with entertainment options—a cinematic experience awaits in the theater room with an 86-inch TV and surround sound, while the garden-view gym inspires fitness. Two more bedrooms, a garage for three cars, and ample parking space complete this exceptional property—a masterpiece awaiting its