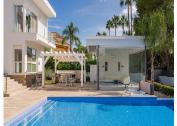

## HOUSE WITH GOLF VIEWS IN NUEVA ANDALUCÍA

Nueva Andalucía

REF# R4563688 - €5,200,000

7 Beds 6 Baths 923 m² Built 1770 m<sup>2</sup> Plot 785 m<sup>2</sup> Terrace

This newly renovated, seven-bedroom villa nestled on a sprawling 1770m2 plot between Aloha and Las Brisas presents a harmonious blend of sophistication and comfort. Boasting an elevator servicing all three levels, this modern sanctuary unveils an abundance of space and opulence. Step into the grand entrance suffused with natural light, guiding you to an expansive open-plan living area adorned with a sleek fireplace. The heart of this home lies in the newly fitted kitchen, complete with a cooking island doubling as a breakfast bar and seamlessly merging with a dining space for eight. Large sliding doors lead to a sprawling covered terrace overlooking the 15-meter swimming pool, complete with a solar-powered electric cover ensuring year-round comfort. Indulge in outdoor entertaining at the fully equipped covered BBQ area, effortlessly transitioning to an extra living space with foldable glass walls and electric awnings. This haven also boasts two ensuite bedrooms on the ground floor, while the first floor hosts three additional ensuite bedrooms, including the master suite with a walk-in wardrobe and a charming garden-facing terrace. The lower floor beckons with entertainment options—a cinematic experience awaits in the theater room with an 86-inch TV and surround sound, while the garden-view gym inspires fitness. Two more bedrooms, a garage for three cars, and ample parking space complete this exceptional property—a masterpiece awaiting its