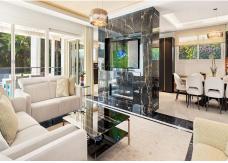

## HOUSE WITH GOLF VIEWS IN NUEVA ANDALUCÍA

Nueva Andalucía

REF# R4563688 - €5,200,000

7 Beds 6 Baths 923 m² Built 1770 m<sup>2</sup> Plot 785 m<sup>2</sup> Terrace

This newly renovated, seven-bedroom villa nestled on a sprawling 1770m2 plot between Aloha and Las Brisas presents a harmonious blend of sophistication and comfort. Boasting an elevator servicing all three levels, this modern sanctuary unveils an abundance of space and opulence. Step into the grand entrance suffused with natural light, guiding you to an expansive open-plan living area adorned with a sleek fireplace. The heart of this home lies in the newly fitted kitchen, complete with a cooking island doubling as a breakfast bar and seamlessly merging with a dining space for eight. Large sliding doors lead to a sprawling covered terrace overlooking the 15-meter swimming pool, complete with a solar-powered electric cover ensuring year-round comfort. Indulge in outdoor entertaining at the fully equipped covered BBQ area, effortlessly transitioning to an extra living space with foldable glass walls and electric awnings. This haven also boasts two ensuite bedrooms on the ground floor, while the first floor hosts three additional ensuite bedrooms, including the master suite with a walk-in wardrobe and a charming garden-facing terrace. The lower floor beckons with entertainment options—a cinematic experience awaits in the theater room with an 86-inch TV and surround sound, while the garden-view gym inspires fitness. Two more bedrooms, a garage for three cars, and ample parking space complete this exceptional property—a masterpiece awaiting its