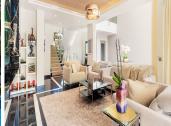

## HOUSE WITH GOLF VIEWS IN NUEVA ANDALUCÍA

Nueva Andalucía

REF# R4563688 - €5,200,000

7 Beds 6 Baths 923 m² Built 1770 m<sup>2</sup> Plot 785 m<sup>2</sup> Terrace

This newly renovated, seven-bedroom villa nestled on a sprawling 1770m2 plot between Aloha and Las Brisas presents a harmonious blend of sophistication and comfort. Boasting an elevator servicing all three levels, this modern sanctuary unveils an abundance of space and opulence. Step into the grand entrance suffused with natural light, guiding you to an expansive open-plan living area adorned with a sleek fireplace. The heart of this home lies in the newly fitted kitchen, complete with a cooking island doubling as a breakfast bar and seamlessly merging with a dining space for eight. Large sliding doors lead to a sprawling covered terrace overlooking the 15-meter swimming pool, complete with a solar-powered electric cover ensuring year-round comfort. Indulge in outdoor entertaining at the fully equipped covered BBQ area, effortlessly transitioning to an extra living space with foldable glass walls and electric awnings. This haven also boasts two ensuite bedrooms on the ground floor, while the first floor hosts three additional ensuite bedrooms, including the master suite with a walk-in wardrobe and a charming garden-facing terrace. The lower floor beckons with entertainment options—a cinematic experience awaits in the theater room with an 86-inch TV and surround sound, while the garden-view gym inspires fitness. Two more bedrooms, a garage for three cars, and ample parking space complete this exceptional property—a masterpiece awaiting its