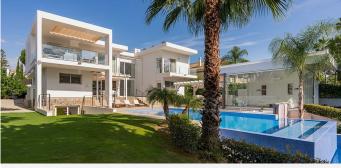

## HOUSE WITH GOLF VIEWS IN NUEVA ANDALUCÍA

Nueva Andalucía

REF# R4563688 - €5,200,000

7 Beds 6 Baths 923 m² Built 1770 m<sup>2</sup> Plot 785 m<sup>2</sup> Terrace

This newly renovated, seven-bedroom villa nestled on a sprawling 1770m2 plot between Aloha and Las Brisas presents a harmonious blend of sophistication and comfort. Boasting an elevator servicing all three levels, this modern sanctuary unveils an abundance of space and opulence. Step into the grand entrance suffused with natural light, guiding you to an expansive open-plan living area adorned with a sleek fireplace. The heart of this home lies in the newly fitted kitchen, complete with a cooking island doubling as a breakfast bar and seamlessly merging with a dining space for eight. Large sliding doors lead to a sprawling covered terrace overlooking the 15-meter swimming pool, complete with a solar-powered electric cover ensuring year-round comfort. Indulge in outdoor entertaining at the fully equipped covered BBQ area, effortlessly transitioning to an extra living space with foldable glass walls and electric awnings. This haven also boasts two ensuite bedrooms on the ground floor, while the first floor hosts three additional ensuite bedrooms, including the master suite with a walk-in wardrobe and a charming garden-facing terrace. The lower floor beckons with entertainment options—a cinematic experience awaits in the theater room with an 86-inch TV and surround sound, while the garden-view gym inspires fitness. Two more bedrooms, a garage for three cars, and ample parking space complete this exceptional property—a masterpiece awaiting its