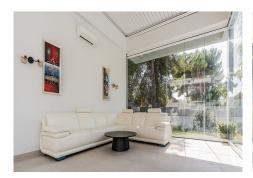

## HOUSE WITH GOLF VIEWS IN NUEVA ANDALUCÍA

Nueva Andalucía

REF# R4563688 - €5,200,000

7 Beds 6 Baths 923 m² Built 1770 m<sup>2</sup> Plot 785 m<sup>2</sup> Terrace

This newly renovated, seven-bedroom villa nestled on a sprawling 1770m2 plot between Aloha and Las Brisas presents a harmonious blend of sophistication and comfort. Boasting an elevator servicing all three levels, this modern sanctuary unveils an abundance of space and opulence. Step into the grand entrance suffused with natural light, guiding you to an expansive open-plan living area adorned with a sleek fireplace. The heart of this home lies in the newly fitted kitchen, complete with a cooking island doubling as a breakfast bar and seamlessly merging with a dining space for eight. Large sliding doors lead to a sprawling covered terrace overlooking the 15-meter swimming pool, complete with a solar-powered electric cover ensuring year-round comfort. Indulge in outdoor entertaining at the fully equipped covered BBQ area, effortlessly transitioning to an extra living space with foldable glass walls and electric awnings. This haven also boasts two ensuite bedrooms on the ground floor, while the first floor hosts three additional ensuite bedrooms, including the master suite with a walk-in wardrobe and a charming garden-facing terrace. The lower floor beckons with entertainment options—a cinematic experience awaits in the theater room with an 86-inch TV and surround sound, while the garden-view gym inspires fitness. Two more bedrooms, a garage for three cars, and ample parking space complete this exceptional property—a masterpiece awaiting its