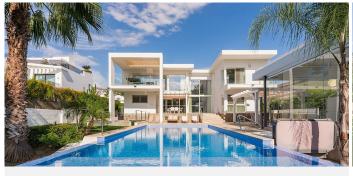

## HOUSE WITH GOLF VIEWS IN NUEVA ANDALUCÍA

Nueva Andalucía

REF# R4563688 - €5,200,000

7 Beds 6 Baths 923 m² Built 1770 m<sup>2</sup> Plot 785 m<sup>2</sup> Terrace

This newly renovated, seven-bedroom villa nestled on a sprawling 1770m2 plot between Aloha and Las Brisas presents a harmonious blend of sophistication and comfort. Boasting an elevator servicing all three levels, this modern sanctuary unveils an abundance of space and opulence. Step into the grand entrance suffused with natural light, guiding you to an expansive open-plan living area adorned with a sleek fireplace. The heart of this home lies in the newly fitted kitchen, complete with a cooking island doubling as a breakfast bar and seamlessly merging with a dining space for eight. Large sliding doors lead to a sprawling covered terrace overlooking the 15-meter swimming pool, complete with a solar-powered electric cover ensuring year-round comfort. Indulge in outdoor entertaining at the fully equipped covered BBQ area, effortlessly transitioning to an extra living space with foldable glass walls and electric awnings. This haven also boasts two ensuite bedrooms on the ground floor, while the first floor hosts three additional ensuite bedrooms, including the master suite with a walk-in wardrobe and a charming garden-facing terrace. The lower floor beckons with entertainment options—a cinematic experience awaits in the theater room with an 86-inch TV and surround sound, while the garden-view gym inspires fitness. Two more bedrooms, a garage for three cars, and ample parking space complete this exceptional property—a masterpiece awaiting its