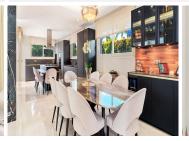

## HOUSE WITH GOLF VIEWS IN NUEVA ANDALUCÍA

Nueva Andalucía

REF# R4563688 - €5,200,000

7 Beds 6 Baths 923 m² Built 1770 m<sup>2</sup> Plot 785 m<sup>2</sup> Terrace

This newly renovated, seven-bedroom villa nestled on a sprawling 1770m2 plot between Aloha and Las Brisas presents a harmonious blend of sophistication and comfort. Boasting an elevator servicing all three levels, this modern sanctuary unveils an abundance of space and opulence. Step into the grand entrance suffused with natural light, guiding you to an expansive open-plan living area adorned with a sleek fireplace. The heart of this home lies in the newly fitted kitchen, complete with a cooking island doubling as a breakfast bar and seamlessly merging with a dining space for eight. Large sliding doors lead to a sprawling covered terrace overlooking the 15-meter swimming pool, complete with a solar-powered electric cover ensuring year-round comfort. Indulge in outdoor entertaining at the fully equipped covered BBQ area, effortlessly transitioning to an extra living space with foldable glass walls and electric awnings. This haven also boasts two ensuite bedrooms on the ground floor, while the first floor hosts three additional ensuite bedrooms, including the master suite with a walk-in wardrobe and a charming garden-facing terrace. The lower floor beckons with entertainment options—a cinematic experience awaits in the theater room with an 86-inch TV and surround sound, while the garden-view gym inspires fitness. Two more bedrooms, a garage for three cars, and ample parking space complete this exceptional property—a masterpiece awaiting its