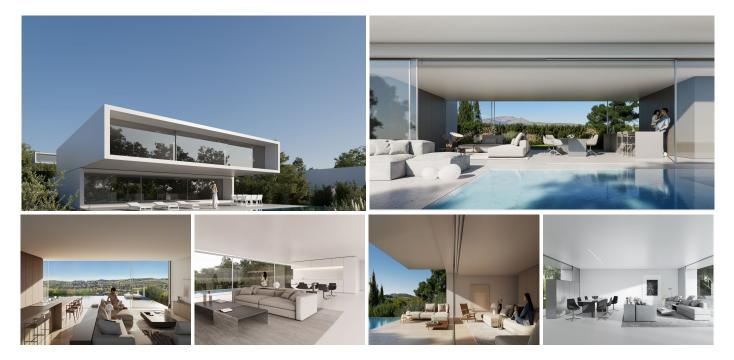

## HOUSE WITH GOLF VIEWS IN ESTEPONA

Stepona

## REF# R4192687 - €1,400,000

| 3    | 3     | 316 m² | 400 m² | 42 m <sup>2</sup> |
|------|-------|--------|--------|-------------------|
| Beds | Baths | Built  | Plot   | Terrace           |

An exclusive development of seventeen designer villas located in the Estepona golf course, where luxury and sustainability come together to create unique, welcoming homes with expansive open spaces and panoramic views. These homes stand out for their contemporary design, crafted by the internationally renowned studio Fran Silvestre Arquitectos, based in Valencia, Spain. Every detail of the residences has been meticulously designed to achieve the perfect balance between functionality, aesthetics, and comfort. The properties feature high-quality finishes and cutting-edge energy efficiency technology, ensuring not only a minimal environmental footprint but also significant energy savings. This development is characterized by its spacious interiors, designed to maximize the sense of freedom and comfort. Large open areas provide a seamless connection with the surrounding natural environment, while spectacular panoramic views make each home a truly exceptional place to live. More than just a collection of homes, this is an opportunity to reside in a one- of-a-kind space designed with well- being and environmental responsibility at its core, located in one of the most sought-after destinations.