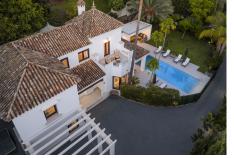

## HOUSE WITH GOLF VIEWS IN EL PARAISO

Il Paraiso

## REF# R4848973 - €1,998,000

| 5    | 4     | 235 m² | 1065 m² | 160 m²  |
|------|-------|--------|---------|---------|
| Beds | Baths | Built  | Plot    | Terrace |

Purchase Opportunity in Paraíso Alto. Located in Paraíso Alto, between Marbella and Estepona, this villa combines the timeless charm of Andalusian style with a touch of modernity. The white walls and tiled roofs give the property a cozy feel, set in a lush and peaceful environment. You will enjoy its charming outdoor spaces, the iridescent mosaic pool, and the comfortable chill-out area beside it. It is the perfect place to relax with family or friends. Recently renovated with elegance and attention to detail, the property stands out for the brightness that fills each room, thanks to the large windows. The ground floor consists of a spacious living-dining room that opens onto the outdoor areas, a modern functional kitchen, a laundry room, and a bedroom with its own bathroom. The second floor is divided into three large bedrooms, two bathrooms, and a beautiful terrace with open panoramic views. The fifth bedroom is located in the garden area with its own independent entrance, offering comfort and privacy for potential guests. Paraíso Alto features a famous golf course designed by Gary Player. The Bel Air Tennis and Paddle Club is just 1 minute away by car, and the Bel Air shopping area, with a pharmacy, supermarkets, restaurants, and a health center, is only 3 minutes away. Don't miss the opportunity to visit this unique property. Call us to schedule an appointment.