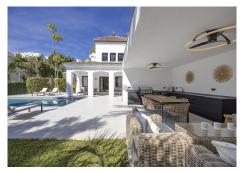

## REF# R4848973 - €1,998,000

| 5    | 4     | 235 m² | 1065 m² | 160 m²  |
|------|-------|--------|---------|---------|
| Beds | Baths | Built  | Plot    | Terrace |

Purchase Opportunity in Paraíso Alto. Located in Paraíso Alto, between Marbella and Estepona, this villa combines the timeless charm of Andalusian style with a touch of modernity. The white walls and tiled roofs give the property a cozy feel, set in a lush and peaceful environment. You will enjoy its charming outdoor spaces, the iridescent mosaic pool, and the comfortable chill-out area beside it. It is the perfect place to relax with family or friends. Recently renovated with elegance and attention to detail, the property stands out for the brightness that fills each room, thanks to the large windows. The ground floor consists of a spacious living-dining room that opens onto the outdoor areas, a modern functional kitchen, a laundry room, and a bedroom with its own bathroom. The second floor is divided into three large bedrooms, two bathrooms, and a beautiful terrace with open panoramic views. The fifth bedroom is located in the garden area with its own independent entrance, offering comfort and privacy for potential guests. Paraíso Alto features a famous golf course designed by Gary Player. The Bel Air Tennis and Paddle Club is just 1 minute away by car, and the Bel Air shopping area, with a pharmacy, supermarkets, restaurants, and a health center, is only 3 minutes away. Don't miss the opportunity to visit this unique property. Call us to schedule an appointment.