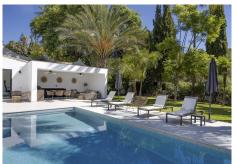

## REF# R4848973 - €1,998,000

| 5    | 4     | 235 m² | 1065 m² | 160 m²  |
|------|-------|--------|---------|---------|
| Beds | Baths | Built  | Plot    | Terrace |

Purchase Opportunity in Paraíso Alto. Located in Paraíso Alto, between Marbella and Estepona, this villa combines the timeless charm of Andalusian style with a touch of modernity. The white walls and tiled roofs give the property a cozy feel, set in a lush and peaceful environment. You will enjoy its charming outdoor spaces, the iridescent mosaic pool, and the comfortable chill-out area beside it. It is the perfect place to relax with family or friends. Recently renovated with elegance and attention to detail, the property stands out for the brightness that fills each room, thanks to the large windows. The ground floor consists of a spacious living-dining room that opens onto the outdoor areas, a modern functional kitchen, a laundry room, and a bedroom with its own bathroom. The second floor is divided into three large bedrooms, two bathrooms, and a beautiful terrace with open panoramic views. The fifth bedroom is located in the garden area with its own independent entrance, offering comfort and privacy for potential guests. Paraíso Alto features a famous golf course designed by Gary Player. The Bel Air Tennis and Paddle Club is just 1 minute away by car, and the Bel Air shopping area, with a pharmacy, supermarkets, restaurants, and a health center, is only 3 minutes away. Don't miss the opportunity to visit this unique property. Call us to schedule an appointment.