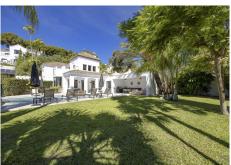

## REF# R4848973 - €1,998,000

| 5    | 4     | 235 m² | 1065 m² | 160 m²  |
|------|-------|--------|---------|---------|
| Beds | Baths | Built  | Plot    | Terrace |

Purchase Opportunity in Paraíso Alto. Located in Paraíso Alto, between Marbella and Estepona, this villa combines the timeless charm of Andalusian style with a touch of modernity. The white walls and tiled roofs give the property a cozy feel, set in a lush and peaceful environment. You will enjoy its charming outdoor spaces, the iridescent mosaic pool, and the comfortable chill-out area beside it. It is the perfect place to relax with family or friends. Recently renovated with elegance and attention to detail, the property stands out for the brightness that fills each room, thanks to the large windows. The ground floor consists of a spacious living-dining room that opens onto the outdoor areas, a modern functional kitchen, a laundry room, and a bedroom with its own bathroom. The second floor is divided into three large bedrooms, two bathrooms, and a beautiful terrace with open panoramic views. The fifth bedroom is located in the garden area with its own independent entrance, offering comfort and privacy for potential guests. Paraíso Alto features a famous golf course designed by Gary Player. The Bel Air Tennis and Paddle Club is just 1 minute away by car, and the Bel Air shopping area, with a pharmacy, supermarkets, restaurants, and a health center, is only 3 minutes away. Don't miss the opportunity to visit this unique property. Call us to schedule an appointment.