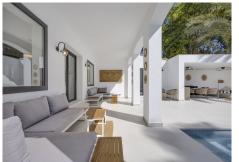

## REF# R4848973 - €1,998,000

| 5    | 4     | 235 m² | 1065 m² | 160 m²  |
|------|-------|--------|---------|---------|
| Beds | Baths | Built  | Plot    | Terrace |

Purchase Opportunity in Paraíso Alto. Located in Paraíso Alto, between Marbella and Estepona, this villa combines the timeless charm of Andalusian style with a touch of modernity. The white walls and tiled roofs give the property a cozy feel, set in a lush and peaceful environment. You will enjoy its charming outdoor spaces, the iridescent mosaic pool, and the comfortable chill-out area beside it. It is the perfect place to relax with family or friends. Recently renovated with elegance and attention to detail, the property stands out for the brightness that fills each room, thanks to the large windows. The ground floor consists of a spacious living-dining room that opens onto the outdoor areas, a modern functional kitchen, a laundry room, and a bedroom with its own bathroom. The second floor is divided into three large bedrooms, two bathrooms, and a beautiful terrace with open panoramic views. The fifth bedroom is located in the garden area with its own independent entrance, offering comfort and privacy for potential guests. Paraíso Alto features a famous golf course designed by Gary Player. The Bel Air Tennis and Paddle Club is just 1 minute away by car, and the Bel Air shopping area, with a pharmacy, supermarkets, restaurants, and a health center, is only 3 minutes away. Don't miss the opportunity to visit this unique property. Call us to schedule an appointment.