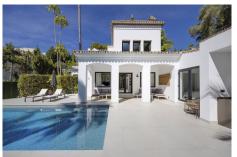

## REF# R4848973 - €1,998,000

| 5    | 4     | 235 m² | 1065 m² | 160 m²  |
|------|-------|--------|---------|---------|
| Beds | Baths | Built  | Plot    | Terrace |

Purchase Opportunity in Paraíso Alto. Located in Paraíso Alto, between Marbella and Estepona, this villa combines the timeless charm of Andalusian style with a touch of modernity. The white walls and tiled roofs give the property a cozy feel, set in a lush and peaceful environment. You will enjoy its charming outdoor spaces, the iridescent mosaic pool, and the comfortable chill-out area beside it. It is the perfect place to relax with family or friends. Recently renovated with elegance and attention to detail, the property stands out for the brightness that fills each room, thanks to the large windows. The ground floor consists of a spacious living-dining room that opens onto the outdoor areas, a modern functional kitchen, a laundry room, and a bedroom with its own bathroom. The second floor is divided into three large bedrooms, two bathrooms, and a beautiful terrace with open panoramic views. The fifth bedroom is located in the garden area with its own independent entrance, offering comfort and privacy for potential guests. Paraíso Alto features a famous golf course designed by Gary Player. The Bel Air Tennis and Paddle Club is just 1 minute away by car, and the Bel Air shopping area, with a pharmacy, supermarkets, restaurants, and a health center, is only 3 minutes away. Don't miss the opportunity to visit this unique property. Call us to schedule an appointment.