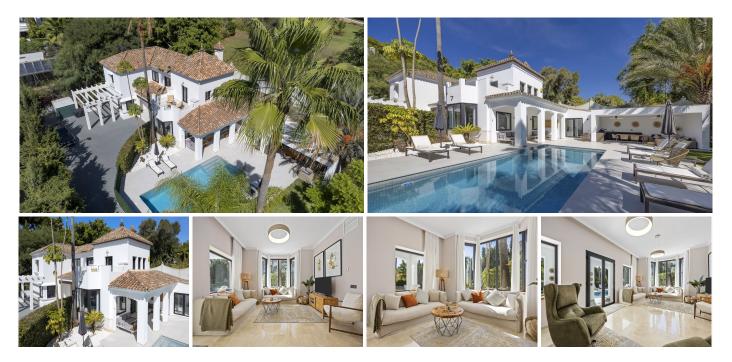

## HOUSE WITH GOLF VIEWS IN EL PARAISO

Il Paraiso

## REF# R4848973 - €1,998,000

| 5    | 4     | 235 m² | 1065 m² | 160 m²  |
|------|-------|--------|---------|---------|
| Beds | Baths | Built  | Plot    | Terrace |

Purchase Opportunity in Paraíso Alto. Located in Paraíso Alto, between Marbella and Estepona, this villa combines the timeless charm of Andalusian style with a touch of modernity. The white walls and tiled roofs give the property a cozy feel, set in a lush and peaceful environment. You will enjoy its charming outdoor spaces, the iridescent mosaic pool, and the comfortable chill-out area beside it. It is the perfect place to relax with family or friends. Recently renovated with elegance and attention to detail, the property stands out for the brightness that fills each room, thanks to the large windows. The ground floor consists of a spacious living-dining room that opens onto the outdoor areas, a modern functional kitchen, a laundry room, and a bedroom with its own bathroom. The second floor is divided into three large bedrooms, two bathrooms, and a beautiful terrace with open panoramic views. The fifth bedroom is located in the garden area with its own independent entrance, offering comfort and privacy for potential guests. Paraíso Alto features a famous golf course designed by Gary Player. The Bel Air Tennis and Paddle Club is just 1 minute away by car, and the Bel Air shopping area, with a pharmacy, supermarkets, restaurants, and a health center, is only 3 minutes away. Don't miss the opportunity to visit this unique property. Call us to schedule an appointment.