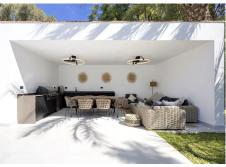

## REF# R4848973 - €1,998,000

| 5    | 4     | 235 m² | 1065 m² | 160 m²  |
|------|-------|--------|---------|---------|
| Beds | Baths | Built  | Plot    | Terrace |

Purchase Opportunity in Paraíso Alto. Located in Paraíso Alto, between Marbella and Estepona, this villa combines the timeless charm of Andalusian style with a touch of modernity. The white walls and tiled roofs give the property a cozy feel, set in a lush and peaceful environment. You will enjoy its charming outdoor spaces, the iridescent mosaic pool, and the comfortable chill-out area beside it. It is the perfect place to relax with family or friends. Recently renovated with elegance and attention to detail, the property stands out for the brightness that fills each room, thanks to the large windows. The ground floor consists of a spacious living-dining room that opens onto the outdoor areas, a modern functional kitchen, a laundry room, and a bedroom with its own bathroom. The second floor is divided into three large bedrooms, two bathrooms, and a beautiful terrace with open panoramic views. The fifth bedroom is located in the garden area with its own independent entrance, offering comfort and privacy for potential guests. Paraíso Alto features a famous golf course designed by Gary Player. The Bel Air Tennis and Paddle Club is just 1 minute away by car, and the Bel Air shopping area, with a pharmacy, supermarkets, restaurants, and a health center, is only 3 minutes away. Don't miss the opportunity to visit this unique property. Call us to schedule an appointment.