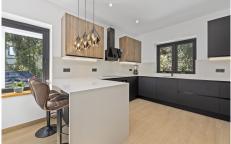

## REF# R4848973 - €1,998,000

| 5    | 4     | 235 m² | 1065 m² | 160 m²  |
|------|-------|--------|---------|---------|
| Beds | Baths | Built  | Plot    | Terrace |

Purchase Opportunity in Paraíso Alto. Located in Paraíso Alto, between Marbella and Estepona, this villa combines the timeless charm of Andalusian style with a touch of modernity. The white walls and tiled roofs give the property a cozy feel, set in a lush and peaceful environment. You will enjoy its charming outdoor spaces, the iridescent mosaic pool, and the comfortable chill-out area beside it. It is the perfect place to relax with family or friends. Recently renovated with elegance and attention to detail, the property stands out for the brightness that fills each room, thanks to the large windows. The ground floor consists of a spacious living-dining room that opens onto the outdoor areas, a modern functional kitchen, a laundry room, and a bedroom with its own bathroom. The second floor is divided into three large bedrooms, two bathrooms, and a beautiful terrace with open panoramic views. The fifth bedroom is located in the garden area with its own independent entrance, offering comfort and privacy for potential guests. Paraíso Alto features a famous golf course designed by Gary Player. The Bel Air Tennis and Paddle Club is just 1 minute away by car, and the Bel Air shopping area, with a pharmacy, supermarkets, restaurants, and a health center, is only 3 minutes away. Don't miss the opportunity to visit this unique property. Call us to schedule an appointment.