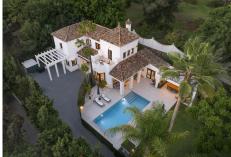

## HOUSE WITH GOLF VIEWS IN EL PARAISO

Il Paraiso

## REF# R4848973 - €1,998,000

| 5    | 4     | 235 m² | 1065 m² | 160 m²  |
|------|-------|--------|---------|---------|
| Beds | Baths | Built  | Plot    | Terrace |

Purchase Opportunity in Paraíso Alto. Located in Paraíso Alto, between Marbella and Estepona, this villa combines the timeless charm of Andalusian style with a touch of modernity. The white walls and tiled roofs give the property a cozy feel, set in a lush and peaceful environment. You will enjoy its charming outdoor spaces, the iridescent mosaic pool, and the comfortable chill-out area beside it. It is the perfect place to relax with family or friends. Recently renovated with elegance and attention to detail, the property stands out for the brightness that fills each room, thanks to the large windows. The ground floor consists of a spacious living-dining room that opens onto the outdoor areas, a modern functional kitchen, a laundry room, and a bedroom with its own bathroom. The second floor is divided into three large bedrooms, two bathrooms, and a beautiful terrace with open panoramic views. The fifth bedroom is located in the garden area with its own independent entrance, offering comfort and privacy for potential guests. Paraíso Alto features a famous golf course designed by Gary Player. The Bel Air Tennis and Paddle Club is just 1 minute away by car, and the Bel Air shopping area, with a pharmacy, supermarkets, restaurants, and a health center, is only 3 minutes away. Don't miss the opportunity to visit this unique property. Call us to schedule an appointment.