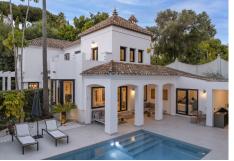

## HOUSE WITH GOLF VIEWS IN EL PARAISO

Il Paraiso

## REF# R4848973 - €1,998,000

| 5    | 4     | 235 m² | 1065 m² | 160 m²  |
|------|-------|--------|---------|---------|
| Beds | Baths | Built  | Plot    | Terrace |

Purchase Opportunity in Paraíso Alto. Located in Paraíso Alto, between Marbella and Estepona, this villa combines the timeless charm of Andalusian style with a touch of modernity. The white walls and tiled roofs give the property a cozy feel, set in a lush and peaceful environment. You will enjoy its charming outdoor spaces, the iridescent mosaic pool, and the comfortable chill-out area beside it. It is the perfect place to relax with family or friends. Recently renovated with elegance and attention to detail, the property stands out for the brightness that fills each room, thanks to the large windows. The ground floor consists of a spacious living-dining room that opens onto the outdoor areas, a modern functional kitchen, a laundry room, and a bedroom with its own bathroom. The second floor is divided into three large bedrooms, two bathrooms, and a beautiful terrace with open panoramic views. The fifth bedroom is located in the garden area with its own independent entrance, offering comfort and privacy for potential guests. Paraíso Alto features a famous golf course designed by Gary Player. The Bel Air Tennis and Paddle Club is just 1 minute away by car, and the Bel Air shopping area, with a pharmacy, supermarkets, restaurants, and a health center, is only 3 minutes away. Don't miss the opportunity to visit this unique property. Call us to schedule an appointment.