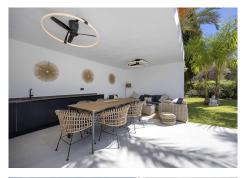

## REF# R4848973 - €1,998,000

| 5    | 4     | 235 m² | 1065 m² | 160 m²  |
|------|-------|--------|---------|---------|
| Beds | Baths | Built  | Plot    | Terrace |

Purchase Opportunity in Paraíso Alto. Located in Paraíso Alto, between Marbella and Estepona, this villa combines the timeless charm of Andalusian style with a touch of modernity. The white walls and tiled roofs give the property a cozy feel, set in a lush and peaceful environment. You will enjoy its charming outdoor spaces, the iridescent mosaic pool, and the comfortable chill-out area beside it. It is the perfect place to relax with family or friends. Recently renovated with elegance and attention to detail, the property stands out for the brightness that fills each room, thanks to the large windows. The ground floor consists of a spacious living-dining room that opens onto the outdoor areas, a modern functional kitchen, a laundry room, and a bedroom with its own bathroom. The second floor is divided into three large bedrooms, two bathrooms, and a beautiful terrace with open panoramic views. The fifth bedroom is located in the garden area with its own independent entrance, offering comfort and privacy for potential guests. Paraíso Alto features a famous golf course designed by Gary Player. The Bel Air Tennis and Paddle Club is just 1 minute away by car, and the Bel Air shopping area, with a pharmacy, supermarkets, restaurants, and a health center, is only 3 minutes away. Don't miss the opportunity to visit this unique property. Call us to schedule an appointment.