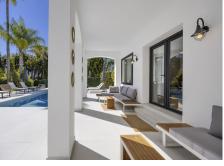

## REF# R4848973 - €1,998,000

| 5    | 4     | 235 m² | 1065 m² | 160 m²  |
|------|-------|--------|---------|---------|
| Beds | Baths | Built  | Plot    | Terrace |

Purchase Opportunity in Paraíso Alto. Located in Paraíso Alto, between Marbella and Estepona, this villa combines the timeless charm of Andalusian style with a touch of modernity. The white walls and tiled roofs give the property a cozy feel, set in a lush and peaceful environment. You will enjoy its charming outdoor spaces, the iridescent mosaic pool, and the comfortable chill-out area beside it. It is the perfect place to relax with family or friends. Recently renovated with elegance and attention to detail, the property stands out for the brightness that fills each room, thanks to the large windows. The ground floor consists of a spacious living-dining room that opens onto the outdoor areas, a modern functional kitchen, a laundry room, and a bedroom with its own bathroom. The second floor is divided into three large bedrooms, two bathrooms, and a beautiful terrace with open panoramic views. The fifth bedroom is located in the garden area with its own independent entrance, offering comfort and privacy for potential guests. Paraíso Alto features a famous golf course designed by Gary Player. The Bel Air Tennis and Paddle Club is just 1 minute away by car, and the Bel Air shopping area, with a pharmacy, supermarkets, restaurants, and a health center, is only 3 minutes away. Don't miss the opportunity to visit this unique property. Call us to schedule an appointment.