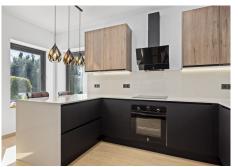

## REF# R4848973 - €1,998,000

| 5    | 4     | 235 m² | 1065 m² | 160 m²  |
|------|-------|--------|---------|---------|
| Beds | Baths | Built  | Plot    | Terrace |

Purchase Opportunity in Paraíso Alto. Located in Paraíso Alto, between Marbella and Estepona, this villa combines the timeless charm of Andalusian style with a touch of modernity. The white walls and tiled roofs give the property a cozy feel, set in a lush and peaceful environment. You will enjoy its charming outdoor spaces, the iridescent mosaic pool, and the comfortable chill-out area beside it. It is the perfect place to relax with family or friends. Recently renovated with elegance and attention to detail, the property stands out for the brightness that fills each room, thanks to the large windows. The ground floor consists of a spacious living-dining room that opens onto the outdoor areas, a modern functional kitchen, a laundry room, and a bedroom with its own bathroom. The second floor is divided into three large bedrooms, two bathrooms, and a beautiful terrace with open panoramic views. The fifth bedroom is located in the garden area with its own independent entrance, offering comfort and privacy for potential guests. Paraíso Alto features a famous golf course designed by Gary Player. The Bel Air Tennis and Paddle Club is just 1 minute away by car, and the Bel Air shopping area, with a pharmacy, supermarkets, restaurants, and a health center, is only 3 minutes away. Don't miss the opportunity to visit this unique property. Call us to schedule an appointment.