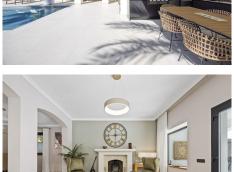

## REF# R4848973 - €1,998,000

| 5    | 4     | 235 m² | 1065 m² | 160 m²  |
|------|-------|--------|---------|---------|
| Beds | Baths | Built  | Plot    | Terrace |

Purchase Opportunity in Paraíso Alto. Located in Paraíso Alto, between Marbella and Estepona, this villa combines the timeless charm of Andalusian style with a touch of modernity. The white walls and tiled roofs give the property a cozy feel, set in a lush and peaceful environment. You will enjoy its charming outdoor spaces, the iridescent mosaic pool, and the comfortable chill-out area beside it. It is the perfect place to relax with family or friends. Recently renovated with elegance and attention to detail, the property stands out for the brightness that fills each room, thanks to the large windows. The ground floor consists of a spacious living-dining room that opens onto the outdoor areas, a modern functional kitchen, a laundry room, and a bedroom with its own bathroom. The second floor is divided into three large bedrooms, two bathrooms, and a beautiful terrace with open panoramic views. The fifth bedroom is located in the garden area with its own independent entrance, offering comfort and privacy for potential guests. Paraíso Alto features a famous golf course designed by Gary Player. The Bel Air Tennis and Paddle Club is just 1 minute away by car, and the Bel Air shopping area, with a pharmacy, supermarkets, restaurants, and a health center, is only 3 minutes away. Don't miss the opportunity to visit this unique property. Call us to schedule an appointment.