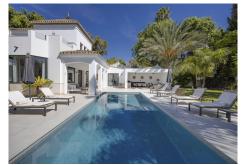

## REF# R4848973 - €1,998,000

| 5    | 4     | 235 m² | 1065 m² | 160 m²  |
|------|-------|--------|---------|---------|
| Beds | Baths | Built  | Plot    | Terrace |

Purchase Opportunity in Paraíso Alto. Located in Paraíso Alto, between Marbella and Estepona, this villa combines the timeless charm of Andalusian style with a touch of modernity. The white walls and tiled roofs give the property a cozy feel, set in a lush and peaceful environment. You will enjoy its charming outdoor spaces, the iridescent mosaic pool, and the comfortable chill-out area beside it. It is the perfect place to relax with family or friends. Recently renovated with elegance and attention to detail, the property stands out for the brightness that fills each room, thanks to the large windows. The ground floor consists of a spacious living-dining room that opens onto the outdoor areas, a modern functional kitchen, a laundry room, and a bedroom with its own bathroom. The second floor is divided into three large bedrooms, two bathrooms, and a beautiful terrace with open panoramic views. The fifth bedroom is located in the garden area with its own independent entrance, offering comfort and privacy for potential guests. Paraíso Alto features a famous golf course designed by Gary Player. The Bel Air Tennis and Paddle Club is just 1 minute away by car, and the Bel Air shopping area, with a pharmacy, supermarkets, restaurants, and a health center, is only 3 minutes away. Don't miss the opportunity to visit this unique property. Call us to schedule an appointment.