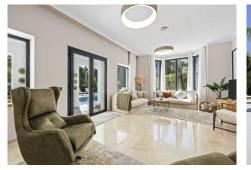

## REF# R4848973 - €1,998,000

| 5    | 4     | 235 m² | 1065 m² | 160 m²  |
|------|-------|--------|---------|---------|
| Beds | Baths | Built  | Plot    | Terrace |

Purchase Opportunity in Paraíso Alto. Located in Paraíso Alto, between Marbella and Estepona, this villa combines the timeless charm of Andalusian style with a touch of modernity. The white walls and tiled roofs give the property a cozy feel, set in a lush and peaceful environment. You will enjoy its charming outdoor spaces, the iridescent mosaic pool, and the comfortable chill-out area beside it. It is the perfect place to relax with family or friends. Recently renovated with elegance and attention to detail, the property stands out for the brightness that fills each room, thanks to the large windows. The ground floor consists of a spacious living-dining room that opens onto the outdoor areas, a modern functional kitchen, a laundry room, and a bedroom with its own bathroom. The second floor is divided into three large bedrooms, two bathrooms, and a beautiful terrace with open panoramic views. The fifth bedroom is located in the garden area with its own independent entrance, offering comfort and privacy for potential guests. Paraíso Alto features a famous golf course designed by Gary Player. The Bel Air Tennis and Paddle Club is just 1 minute away by car, and the Bel Air shopping area, with a pharmacy, supermarkets, restaurants, and a health center, is only 3 minutes away. Don't miss the opportunity to visit this unique property. Call us to schedule an appointment.