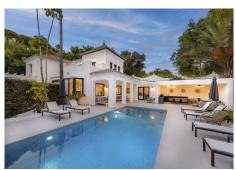

## REF# R4848973 - €1,998,000

| 5    | 4     | 235 m² | 1065 m² | 160 m²  |
|------|-------|--------|---------|---------|
| Beds | Baths | Built  | Plot    | Terrace |

Purchase Opportunity in Paraíso Alto. Located in Paraíso Alto, between Marbella and Estepona, this villa combines the timeless charm of Andalusian style with a touch of modernity. The white walls and tiled roofs give the property a cozy feel, set in a lush and peaceful environment. You will enjoy its charming outdoor spaces, the iridescent mosaic pool, and the comfortable chill-out area beside it. It is the perfect place to relax with family or friends. Recently renovated with elegance and attention to detail, the property stands out for the brightness that fills each room, thanks to the large windows. The ground floor consists of a spacious living-dining room that opens onto the outdoor areas, a modern functional kitchen, a laundry room, and a bedroom with its own bathroom. The second floor is divided into three large bedrooms, two bathrooms, and a beautiful terrace with open panoramic views. The fifth bedroom is located in the garden area with its own independent entrance, offering comfort and privacy for potential guests. Paraíso Alto features a famous golf course designed by Gary Player. The Bel Air Tennis and Paddle Club is just 1 minute away by car, and the Bel Air shopping area, with a pharmacy, supermarkets, restaurants, and a health center, is only 3 minutes away. Don't miss the opportunity to visit this unique property. Call us to schedule an appointment.