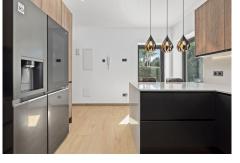

## REF# R4848973 - €1,998,000

| 5    | 4     | 235 m² | 1065 m² | 160 m²  |
|------|-------|--------|---------|---------|
| Beds | Baths | Built  | Plot    | Terrace |

Purchase Opportunity in Paraíso Alto. Located in Paraíso Alto, between Marbella and Estepona, this villa combines the timeless charm of Andalusian style with a touch of modernity. The white walls and tiled roofs give the property a cozy feel, set in a lush and peaceful environment. You will enjoy its charming outdoor spaces, the iridescent mosaic pool, and the comfortable chill-out area beside it. It is the perfect place to relax with family or friends. Recently renovated with elegance and attention to detail, the property stands out for the brightness that fills each room, thanks to the large windows. The ground floor consists of a spacious living-dining room that opens onto the outdoor areas, a modern functional kitchen, a laundry room, and a bedroom with its own bathroom. The second floor is divided into three large bedrooms, two bathrooms, and a beautiful terrace with open panoramic views. The fifth bedroom is located in the garden area with its own independent entrance, offering comfort and privacy for potential guests. Paraíso Alto features a famous golf course designed by Gary Player. The Bel Air Tennis and Paddle Club is just 1 minute away by car, and the Bel Air shopping area, with a pharmacy, supermarkets, restaurants, and a health center, is only 3 minutes away. Don't miss the opportunity to visit this unique property. Call us to schedule an appointment.