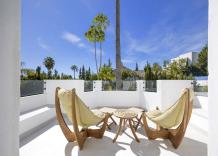

## REF# R4848973 - €1,998,000

| 5    | 4     | 235 m² | 1065 m² | 160 m²  |
|------|-------|--------|---------|---------|
| Beds | Baths | Built  | Plot    | Terrace |

Purchase Opportunity in Paraíso Alto. Located in Paraíso Alto, between Marbella and Estepona, this villa combines the timeless charm of Andalusian style with a touch of modernity. The white walls and tiled roofs give the property a cozy feel, set in a lush and peaceful environment. You will enjoy its charming outdoor spaces, the iridescent mosaic pool, and the comfortable chill-out area beside it. It is the perfect place to relax with family or friends. Recently renovated with elegance and attention to detail, the property stands out for the brightness that fills each room, thanks to the large windows. The ground floor consists of a spacious living-dining room that opens onto the outdoor areas, a modern functional kitchen, a laundry room, and a bedroom with its own bathroom. The second floor is divided into three large bedrooms, two bathrooms, and a beautiful terrace with open panoramic views. The fifth bedroom is located in the garden area with its own independent entrance, offering comfort and privacy for potential guests. Paraíso Alto features a famous golf course designed by Gary Player. The Bel Air Tennis and Paddle Club is just 1 minute away by car, and the Bel Air shopping area, with a pharmacy, supermarkets, restaurants, and a health center, is only 3 minutes away. Don't miss the opportunity to visit this unique property. Call us to schedule an appointment.