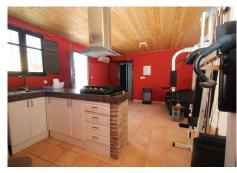

## REF# R3433675 - €330,000

The country style house in the peaceful rustic territory surrounded and guarded by mountains and valleys which creates the panoramic views towards all directions from this property. This is a perfect location if You are seeking for cozy feeling in the midst of the pure nature. House is restored and kept in perfect condition in the level of typical spanish style countryside property. whole property consists of 1030 m2, which include 2 houses swimming pool, and garden. The main building has two bedrooms, two bathrooms, large living room with fireplace, totally equipped kitchen and a terrace, and a large storage room which can be filled with stuff You don't want to keep in the living space or even turned int garage. The 2nd building has one bedroom, bathroom, kitchen and living room.

Views: Mountain, Country, Panoramic, Pool, Forest.

Features: Fitted Wardrobes, Private Terrace, Satellite TV, Guest House, Storage Room, Disabled Access.

Furniture : Optional. Kitchen : Fully Fitted. Garden : Private.