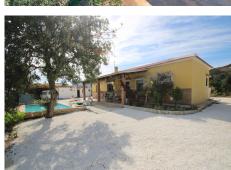

## REF# R3433675 - €330,000

The country style house in the peaceful rustic territory surrounded and guarded by mountains and valleys which creates the panoramic views towards all directions from this property. This is a perfect location if You are seeking for cozy feeling in the midst of the pure nature. House is restored and kept in perfect condition in the level of typical spanish style countryside property. whole property consists of 1030 m2, which include 2 houses swimming pool, and garden. The main building has two bedrooms, two bathrooms, large living room with fireplace, totally equipped kitchen and a terrace, and a large storage room which can be filled with stuff You don't want to keep in the living space or even turned int garage. The 2nd building has one bedroom, bathroom, kitchen and living room.

3 Bedrooms, 3 Bathrooms, Built 115 m<sup>2</sup>, Garden/Plot 1030 m<sup>2</sup>.

Setting: Country, Close To Forest.

Orientation: South West.

Condition : Good. Pool : Private.

Climate Control: Air Conditioning.

Views: Mountain, Country, Panoramic, Pool, Forest.

Features: Fitted Wardrobes, Private Terrace, Satellite TV, Guest House, Storage Room, Disabled Access.

Furniture : Optional. Kitchen : Fully Fitted. Garden : Private.