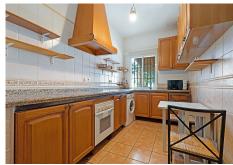

## REF# R3433675 - €330,000

The country style house in the peaceful rustic territory surrounded and guarded by mountains and valleys which creates the panoramic views towards all directions from this property. This is a perfect location if You are seeking for cozy feeling in the midst of the pure nature. House is restored and kept in perfect condition in the level of typical spanish style countryside property. whole property consists of 1030 m2, which include 2 houses swimming pool, and garden. The main building has two bedrooms, two bathrooms, large living room with fireplace, totally equipped kitchen and a terrace, and a large storage room which can be filled with stuff You don't want to keep in the living space or even turned int garage. The 2nd building has one bedroom, bathroom, kitchen and living room.

Views: Mountain, Country, Panoramic, Pool, Forest.

Features: Fitted Wardrobes, Private Terrace, Satellite TV, Guest House, Storage Room, Disabled Access.

Furniture : Optional. Kitchen : Fully Fitted. Garden : Private.