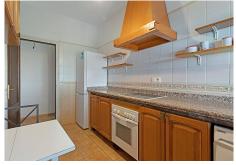

## REF# R3433675 - €330,000

The country style house in the peaceful rustic territory surrounded and guarded by mountains and valleys which creates the panoramic views towards all directions from this property. This is a perfect location if You are seeking for cozy feeling in the midst of the pure nature. House is restored and kept in perfect condition in the level of typical spanish style countryside property. whole property consists of 1030 m2, which include 2 houses swimming pool, and garden. The main building has two bedrooms, two bathrooms, large living room with fireplace, totally equipped kitchen and a terrace, and a large storage room which can be filled with stuff You don't want to keep in the living space or even turned int garage. The 2nd building has one bedroom, bathroom, kitchen and living room.

Views: Mountain, Country, Panoramic, Pool, Forest.

Features: Fitted Wardrobes, Private Terrace, Satellite TV, Guest House, Storage Room, Disabled Access.

Furniture : Optional. Kitchen : Fully Fitted. Garden : Private.