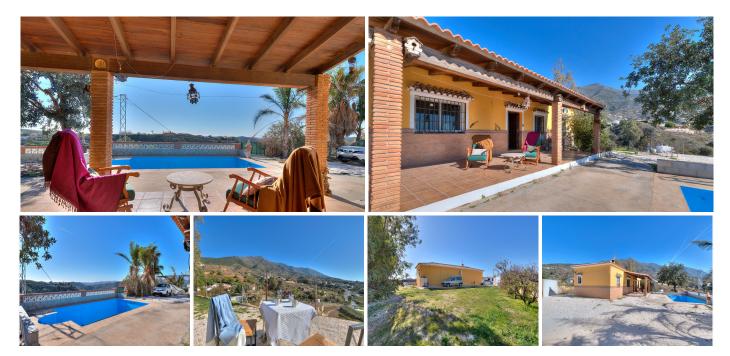

## REF# R3433675 - €330,000

The country style house in the peaceful rustic territory surrounded and guarded by mountains and valleys which creates the panoramic views towards all directions from this property. This is a perfect location if You are seeking for cozy feeling in the midst of the pure nature. House is restored and kept in perfect condition in the level of typical spanish style countryside property. whole property consists of 1030 m2, which include 2 houses swimming pool, and garden. The main building has two bedrooms, two bathrooms, large living room with fireplace, totally equipped kitchen and a terrace, and a large storage room which can be filled with stuff You don't want to keep in the living space or even turned int garage. The 2nd building has one bedroom, bathroom, kitchen and living room.

3 Bedrooms, 3 Bathrooms, Built 115 m<sup>2</sup>, Garden/Plot 1030 m<sup>2</sup>.

Setting: Country, Close To Forest.

Orientation: South West.

Condition : Good. Pool : Private.

Climate Control: Air Conditioning.

Views: Mountain, Country, Panoramic, Pool, Forest.

Features: Fitted Wardrobes, Private Terrace, Satellite TV, Guest House, Storage Room, Disabled Access.

Furniture : Optional. Kitchen : Fully Fitted. Garden : Private.