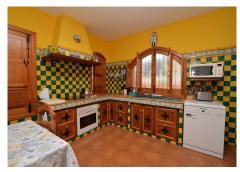

Currently the house has 4 bedrooms (3 in the main floor and 1 in the ground floor) but it's possible to build more bedrooms in the ground floor.

The distribution is as follows:

-Main floor: Hall, spacious living room with access to terrace, kitchen + laundry room. Following, corridor, 3 bedrooms + 2 bathrooms (one of them en suite).

-Ground floor: Large space used as games room, living room with fireplace, kitchen, bedroom and bathroom. Option to build more bedrooms in this floor.

Plot: 800 m2. Built size: 308 m2. Floors: 2. IBI tax: 1.575 €/year.