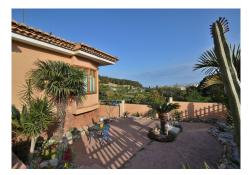

## REF# R4051180 - €660,000

6 Beds

3 Baths

308 m<sup>2</sup> Built

800 m² Plot

Beautiful villa, distributed in 2 independent floors, located in La Cañada de los Cardos (Torremolinos). Great location with quick access to the highway and at same time just 5 minutes by car from Torremolinos center.

Large terraces with beautiful views and big patio with space for 4 cars.

The house is distributed in 2 independent floors, with the option to connect both floors. There is a kitchen on each floor.

Large plot of 800 m2. Option to build a swimming pool in the plot.