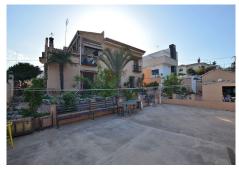

## REF# R4051180 - €660,000

6 Beds

3 Baths

308 m<sup>2</sup> Built

800 m² Plot

Beautiful villa, distributed in 2 independent floors, located in La Cañada de los Cardos (Torremolinos). Great location with quick access to the highway and at same time just 5 minutes by car from Torremolinos center.

Large terraces with beautiful views and big patio with space for 4 cars.

The house is distributed in 2 independent floors, with the option to connect both floors. There is a kitchen on each floor.

Large plot of 800 m2. Option to build a swimming pool in the plot.