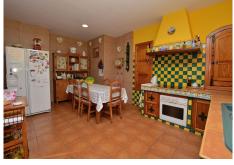

Currently the house has 4 bedrooms (3 in the main floor and 1 in the ground floor) but it's possible to build more bedrooms in the ground floor.

The distribution is as follows:

-Main floor: Hall, spacious living room with access to terrace, kitchen + laundry room. Following, corridor, 3 bedrooms + 2 bathrooms (one of them en suite).

-Ground floor: Large space used as games room, living room with fireplace, kitchen, bedroom and bathroom. Option to build more bedrooms in this floor.

Plot: 800 m2. Built size: 308 m2. Floors: 2. IBI tax: 1.575 €/year.