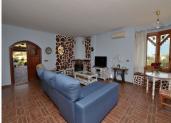

Currently the house has 4 bedrooms (3 in the main floor and 1 in the ground floor) but it's possible to build more bedrooms in the ground floor.

The distribution is as follows:

-Main floor: Hall, spacious living room with access to terrace, kitchen + laundry room. Following, corridor, 3 bedrooms + 2 bathrooms (one of them en suite).

-Ground floor: Large space used as games room, living room with fireplace, kitchen, bedroom and bathroom. Option to build more bedrooms in this floor.

Plot: 800 m2. Built size: 308 m2. Floors: 2. IBI tax: 1.575 €/year.