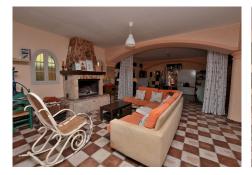

-Ground floor: Large space used as games room, living room with fireplace, kitchen, bedroom and bathroom. Option to build more bedrooms in this floor.

Plot: 800 m2. Built size: 308 m2. Floors: 2. IBI tax: 1.575 €/year.