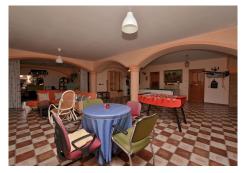

-Ground floor: Large space used as games room, living room with fireplace, kitchen, bedroom and bathroom. Option to build more bedrooms in this floor.

Plot: 800 m2. Built size: 308 m2. Floors: 2. IBI tax: 1.575 €/year.