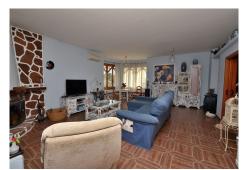

Large terraces with beautiful views and big patio with space for 4 cars.

The house is distributed in 2 independent floors, with the option to connect both floors. There is a kitchen on each floor.

Large plot of 800 m2. Option to build a swimming pool in the plot.

Currently the house has 4 bedrooms (3 in the main floor and 1 in the ground floor) but it's possible to build more bedrooms in the ground floor.

The distribution is as follows:

-Main floor: Hall, spacious living room with access to terrace, kitchen + laundry room. Following, corridor, 3 bedrooms + 2 bathrooms (one of them en suite).

-Ground floor: Large space used as games room, living room with fireplace, kitchen, bedroom and bathroom. Option to build more bedrooms in this floor.

Plot: 800 m2. Built size: 308 m2. Floors: 2. IBI tax: 1.575 €/year.