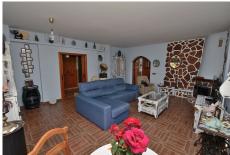

Large terraces with beautiful views and big patio with space for 4 cars.

The house is distributed in 2 independent floors, with the option to connect both floors. There is a kitchen on each floor.

Large plot of 800 m2. Option to build a swimming pool in the plot.

Currently the house has 4 bedrooms (3 in the main floor and 1 in the ground floor) but it's possible to build more bedrooms in the ground floor.

The distribution is as follows:

-Main floor: Hall, spacious living room with access to terrace, kitchen + laundry room. Following, corridor, 3 bedrooms + 2 bathrooms (one of them en suite).

-Ground floor: Large space used as games room, living room with fireplace, kitchen, bedroom and bathroom. Option to build more bedrooms in this floor.

Plot: 800 m2. Built size: 308 m2. Floors: 2. IBI tax: 1.575 €/year.