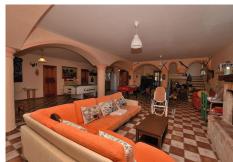

-Ground floor: Large space used as games room, living room with fireplace, kitchen, bedroom and bathroom. Option to build more bedrooms in this floor.

Plot: 800 m2. Built size: 308 m2. Floors: 2. IBI tax: 1.575 €/year.