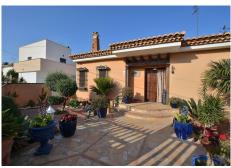

## REF# R4051180 - €660,000

6 Beds

3 Baths

308 m<sup>2</sup> Built

800 m² Plot

Beautiful villa, distributed in 2 independent floors, located in La Cañada de los Cardos (Torremolinos). Great location with quick access to the highway and at same time just 5 minutes by car from Torremolinos center.

Large terraces with beautiful views and big patio with space for 4 cars.

The house is distributed in 2 independent floors, with the option to connect both floors. There is a kitchen on each floor.

Large plot of 800 m2. Option to build a swimming pool in the plot.