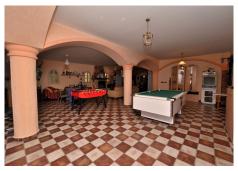

-Ground floor: Large space used as games room, living room with fireplace, kitchen, bedroom and bathroom. Option to build more bedrooms in this floor.

Plot: 800 m2. Built size: 308 m2. Floors: 2. IBI tax: 1.575 €/year.