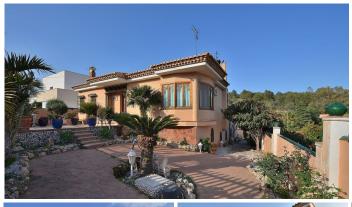

## REF# R4051180 - €660,000

6 Beds

3 Baths

308 m<sup>2</sup> Built

800 m² Plot

Beautiful villa, distributed in 2 independent floors, located in La Cañada de los Cardos (Torremolinos). Great location with quick access to the highway and at same time just 5 minutes by car from Torremolinos center.

Large terraces with beautiful views and big patio with space for 4 cars.

The house is distributed in 2 independent floors, with the option to connect both floors. There is a kitchen on each floor.

Large plot of 800 m2. Option to build a swimming pool in the plot.