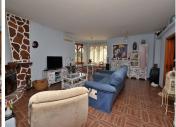

Large terraces with beautiful views and big patio with space for 4 cars.

The house is distributed in 2 independent floors, with the option to connect both floors. There is a kitchen on each floor.

Large plot of 800 m2. Option to build a swimming pool in the plot.

Currently the house has 4 bedrooms (3 in the main floor and 1 in the ground floor) but it's possible to build more bedrooms in the ground floor.

The distribution is as follows:

-Main floor: Hall, spacious living room with access to terrace, kitchen + laundry room. Following, corridor, 3 bedrooms + 2 bathrooms (one of them en suite).

-Ground floor: Large space used as games room, living room with fireplace, kitchen, bedroom and bathroom. Option to build more bedrooms in this floor.

Plot: 800 m2. Built size: 308 m2. Floors: 2. IBI tax: 1.575 €/year.