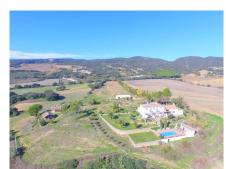

## Opportunity!

Andalusian Cortijo with wonderful panoramic views, 4.000 olives trees, excellent road access, 3 separate Bungalows and 10 stables, on an impressive flat and fully fenced plot of almost 200,000m2 with well water.

Stables with 10 boxes and 3 warehouses.

Plot 194.607m2 with own well water and irrigation system. Total built size 992,01m2, plus pool 40m2. Living area 668,03m2. Porches and patio 115,68m2. Gym, sauna, stables, warehouses, machine room and shed 208,03m2.