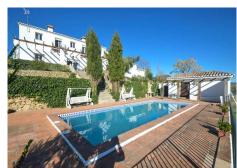

## Opportunity!

Andalusian Cortijo with wonderful panoramic views, 4.000 olives trees, excellent road access, 3 separate Bungalows and 10 stables, on an impressive flat and fully fenced plot of almost 200,000m2 with well water.

Upstairs: 2 large bedrooms with en suite plus office and ample storage.

Beautiful sunny porch with great views and access to the pool with 100% privacy with the gym with sauna (which can be converted into a barbecue house).

Stables with 10 boxes and 3 warehouses.

Plot 194.607m2 with own well water and irrigation system. Total built size 992,01m2, plus pool 40m2. Living area 668,03m2. Porches and patio 115,68m2. Gym, sauna, stables, warehouses, machine room and shed 208,03m2.