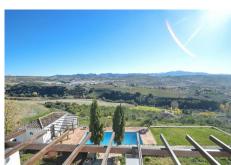

## Opportunity!

Andalusian Cortijo with wonderful panoramic views, 4.000 olives trees, excellent road access, 3 separate Bungalows and 10 stables, on an impressive flat and fully fenced plot of almost 200,000m2 with well water.

Upstairs: 2 large bedrooms with en suite plus office and ample storage.

Beautiful sunny porch with great views and access to the pool with 100% privacy with the gym with sauna (which can be converted into a barbecue house).