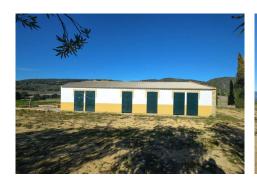

Stables with 10 boxes and 3 warehouses.

Plot 194.607m2 with own well water and irrigation system. Total built size 992,01m2, plus pool 40m2. Living area 668,03m2. Porches and patio 115,68m2. Gym, sauna, stables, warehouses, machine room and shed 208,03m2.