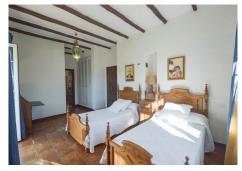

The main house is spread over 2 floors as follows:

Ground floor: Large dining area with seating area with access the porch. Large living room with fireplace and several areas to sit, toilet, fully fitted kitchen with pantry, engine room. A double bedroom with fitted wardrobes and en suite. Service apartment located on the other side with living room, equipped kitchen, 3 bedrooms and 2 bathrooms.

Upstairs: 2 large bedrooms with en suite plus office and ample storage.

Beautiful sunny porch with great views and access to the pool with 100% privacy with the gym with sauna (which can be converted into a barbecue house).