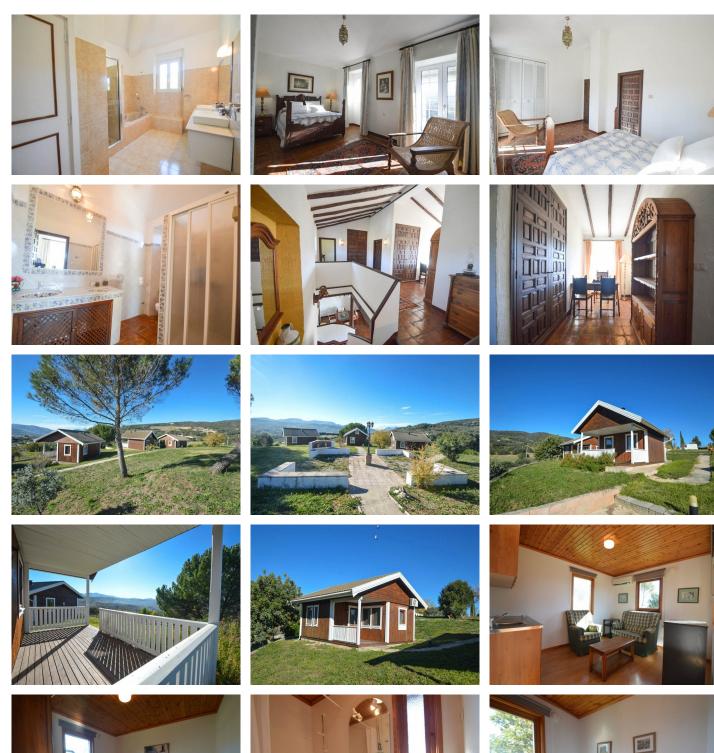

## Opportunity!

Andalusian Cortijo with wonderful panoramic views, 4.000 olives trees, excellent road access, 3 separate Bungalows and 10 stables, on an impressive flat and fully fenced plot of almost 200,000m2 with well water.

The main house is spread over 2 floors as follows:

Ground floor: Large dining area with seating area with access the porch. Large living room with fireplace and several areas to sit, toilet, fully fitted kitchen with pantry, engine room. A double bedroom with fitted wardrobes and en suite. Service apartment located on the other side with living room, equipped kitchen, 3 bedrooms and 2 bathrooms.

Upstairs: 2 large bedrooms with en suite plus office and ample storage.

Beautiful sunny porch with great views and access to the pool with 100% privacy with the gym with sauna (which can be converted into a barbecue house).

Solid property with huge potential, terracotta floors, wooden beams, double glazed windows, air conditioners and solar panels.

Three Bungalows in perfect condition with kitchen, bathroom, 2 bedrooms (one with 1 bedroom), living room, porch with panoramic views.

Stables with 10 boxes and 3 warehouses.

Plot 194.607m2 with own well water and irrigation system. Total built size 992,01m2, plus pool 40m2. Living area 668,03m2. Porches and patio 115,68m2. Gym, sauna, stables, warehouses, machine room and shed 208,03m2.