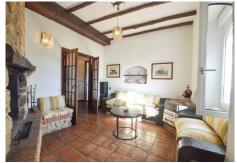

The main house is spread over 2 floors as follows:

Ground floor: Large dining area with seating area with access the porch. Large living room with fireplace and several areas to sit, toilet, fully fitted kitchen with pantry, engine room. A double bedroom with fitted wardrobes and en suite. Service apartment located on the other side with living room, equipped kitchen, 3 bedrooms and 2 bathrooms.