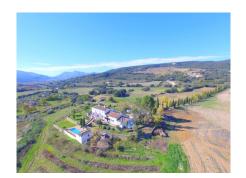

## Opportunity!

Andalusian Cortijo with wonderful panoramic views, 4.000 olives trees, excellent road access, 3 separate Bungalows and 10 stables, on an impressive flat and fully fenced plot of almost 200,000m2 with well water.

Stables with 10 boxes and 3 warehouses.

Plot 194.607m2 with own well water and irrigation system. Total built size 992,01m2, plus pool 40m2. Living area 668,03m2. Porches and patio 115,68m2. Gym, sauna, stables, warehouses, machine room and shed 208,03m2.