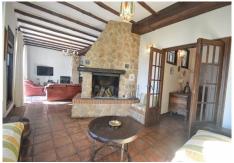

The main house is spread over 2 floors as follows:

Ground floor: Large dining area with seating area with access the porch. Large living room with fireplace and several areas to sit, toilet, fully fitted kitchen with pantry, engine room. A double bedroom with fitted wardrobes and en suite. Service apartment located on the other side with living room, equipped kitchen, 3 bedrooms and 2 bathrooms.