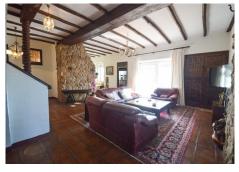

The main house is spread over 2 floors as follows:

Ground floor: Large dining area with seating area with access the porch. Large living room with fireplace and several areas to sit, toilet, fully fitted kitchen with pantry, engine room. A double bedroom with fitted wardrobes and en suite. Service apartment located on the other side with living room, equipped kitchen, 3 bedrooms and 2 bathrooms.