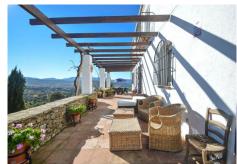

The main house is spread over 2 floors as follows:

Ground floor: Large dining area with seating area with access the porch. Large living room with fireplace and several areas to sit, toilet, fully fitted kitchen with pantry, engine room. A double bedroom with fitted wardrobes and en suite. Service apartment located on the other side with living room, equipped kitchen, 3 bedrooms and 2 bathrooms.

Upstairs: 2 large bedrooms with en suite plus office and ample storage.

Beautiful sunny porch with great views and access to the pool with 100% privacy with the gym with sauna (which can be converted into a barbecue house).