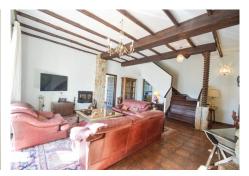

The main house is spread over 2 floors as follows:

Ground floor: Large dining area with seating area with access the porch. Large living room with fireplace and several areas to sit, toilet, fully fitted kitchen with pantry, engine room. A double bedroom with fitted wardrobes and en suite. Service apartment located on the other side with living room, equipped kitchen, 3 bedrooms and 2 bathrooms.