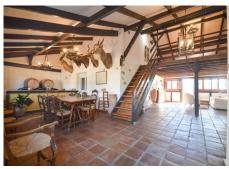

The main house is spread over 2 floors as follows:

Ground floor: Large dining area with seating area with access the porch. Large living room with fireplace and several areas to sit, toilet, fully fitted kitchen with pantry, engine room. A double bedroom with fitted wardrobes and en suite. Service apartment located on the other side with living room, equipped kitchen, 3 bedrooms and 2 bathrooms.

Solid property with huge potential, terracotta floors, wooden beams, double glazed windows, air conditioners and solar panels.

Three Bungalows in perfect condition with kitchen, bathroom, 2 bedrooms (one with 1 bedroom), living room, porch with panoramic views.