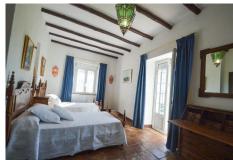

The main house is spread over 2 floors as follows:

Ground floor: Large dining area with seating area with access the porch. Large living room with fireplace and several areas to sit, toilet, fully fitted kitchen with pantry, engine room. A double bedroom with fitted wardrobes and en suite. Service apartment located on the other side with living room, equipped kitchen, 3 bedrooms and 2 bathrooms.

Upstairs: 2 large bedrooms with en suite plus office and ample storage.

Beautiful sunny porch with great views and access to the pool with 100% privacy with the gym with sauna (which can be converted into a barbecue house).