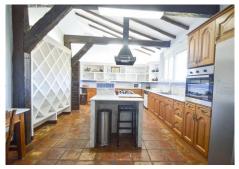

The main house is spread over 2 floors as follows:

Ground floor: Large dining area with seating area with access the porch. Large living room with fireplace and several areas to sit, toilet, fully fitted kitchen with pantry, engine room. A double bedroom with fitted wardrobes and en suite. Service apartment located on the other side with living room, equipped kitchen, 3 bedrooms and 2 bathrooms.

Solid property with huge potential, terracotta floors, wooden beams, double glazed windows, air conditioners and solar panels.

Three Bungalows in perfect condition with kitchen, bathroom, 2 bedrooms (one with 1 bedroom), living room, porch with panoramic views.