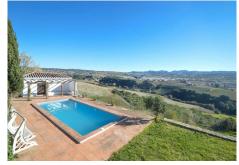

## Opportunity!

Andalusian Cortijo with wonderful panoramic views, 4.000 olives trees, excellent road access, 3 separate Bungalows and 10 stables, on an impressive flat and fully fenced plot of almost 200,000m2 with well water.

Upstairs: 2 large bedrooms with en suite plus office and ample storage.

Beautiful sunny porch with great views and access to the pool with 100% privacy with the gym with sauna (which can be converted into a barbecue house).

Stables with 10 boxes and 3 warehouses.

Plot 194.607m2 with own well water and irrigation system. Total built size 992,01m2, plus pool 40m2. Living area 668,03m2. Porches and patio 115,68m2. Gym, sauna, stables, warehouses, machine room and shed 208,03m2.