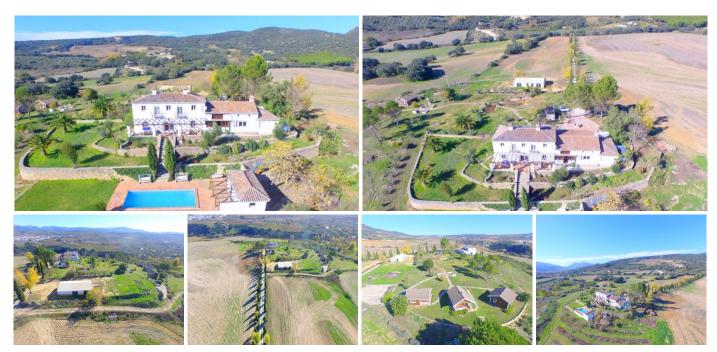

## Opportunity!

Andalusian Cortijo with wonderful panoramic views, 4.000 olives trees, excellent road access, 3 separate Bungalows and 10 stables, on an impressive flat and fully fenced plot of almost 200,000m2 with well water.

The main house is spread over 2 floors as follows:

Ground floor: Large dining area with seating area with access the porch. Large living room with fireplace and several areas to sit, toilet, fully fitted kitchen with pantry, engine room. A double bedroom with fitted wardrobes and en suite. Service apartment located on the other side with living room, equipped kitchen, 3 bedrooms and 2 bathrooms.

Upstairs: 2 large bedrooms with en suite plus office and ample storage.

Beautiful sunny porch with great views and access to the pool with 100% privacy with the gym with sauna (which can be converted into a barbecue house).

Solid property with huge potential, terracotta floors, wooden beams, double glazed windows, air conditioners and solar panels.

Three Bungalows in perfect condition with kitchen, bathroom, 2 bedrooms (one with 1 bedroom), living room, porch with panoramic views.

Stables with 10 boxes and 3 warehouses.

Plot 194.607m2 with own well water and irrigation system. Total built size 992,01m2, plus pool 40m2. Living area 668,03m2. Porches and patio 115,68m2. Gym, sauna, stables, warehouses, machine room and shed 208,03m2.