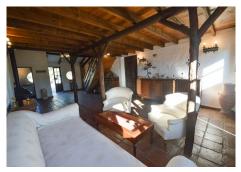

The main house is spread over 2 floors as follows:

Ground floor: Large dining area with seating area with access the porch. Large living room with fireplace and several areas to sit, toilet, fully fitted kitchen with pantry, engine room. A double bedroom with fitted wardrobes and en suite. Service apartment located on the other side with living room, equipped kitchen, 3 bedrooms and 2 bathrooms.