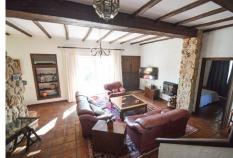

The main house is spread over 2 floors as follows:

Ground floor: Large dining area with seating area with access the porch. Large living room with fireplace and several areas to sit, toilet, fully fitted kitchen with pantry, engine room. A double bedroom with fitted wardrobes and en suite. Service apartment located on the other side with living room, equipped kitchen, 3 bedrooms and 2 bathrooms.