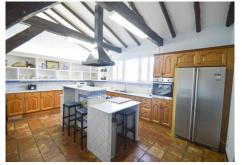

The main house is spread over 2 floors as follows:

Ground floor: Large dining area with seating area with access the porch. Large living room with fireplace and several areas to sit, toilet, fully fitted kitchen with pantry, engine room. A double bedroom with fitted wardrobes and en suite. Service apartment located on the other side with living room, equipped kitchen, 3 bedrooms and 2 bathrooms.

Solid property with huge potential, terracotta floors, wooden beams, double glazed windows, air conditioners and solar panels.

Three Bungalows in perfect condition with kitchen, bathroom, 2 bedrooms (one with 1 bedroom), living room, porch with panoramic views.