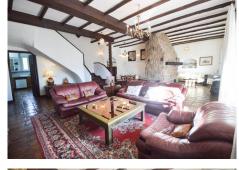

The main house is spread over 2 floors as follows:

Ground floor: Large dining area with seating area with access the porch. Large living room with fireplace and several areas to sit, toilet, fully fitted kitchen with pantry, engine room. A double bedroom with fitted wardrobes and en suite. Service apartment located on the other side with living room, equipped kitchen, 3 bedrooms and 2 bathrooms.