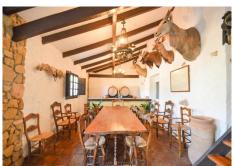

The main house is spread over 2 floors as follows:

Ground floor: Large dining area with seating area with access the porch. Large living room with fireplace and several areas to sit, toilet, fully fitted kitchen with pantry, engine room. A double bedroom with fitted wardrobes and en suite. Service apartment located on the other side with living room, equipped kitchen, 3 bedrooms and 2 bathrooms.

Solid property with huge potential, terracotta floors, wooden beams, double glazed windows, air conditioners and solar panels.

Three Bungalows in perfect condition with kitchen, bathroom, 2 bedrooms (one with 1 bedroom), living room, porch with panoramic views.