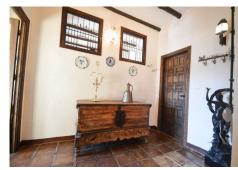

The main house is spread over 2 floors as follows:

Ground floor: Large dining area with seating area with access the porch. Large living room with fireplace and several areas to sit, toilet, fully fitted kitchen with pantry, engine room. A double bedroom with fitted wardrobes and en suite. Service apartment located on the other side with living room, equipped kitchen, 3 bedrooms and 2 bathrooms.