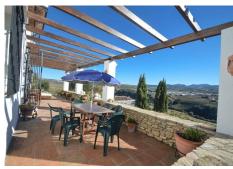

## Opportunity!

Andalusian Cortijo with wonderful panoramic views, 4.000 olives trees, excellent road access, 3 separate Bungalows and 10 stables, on an impressive flat and fully fenced plot of almost 200,000m2 with well water.

Upstairs: 2 large bedrooms with en suite plus office and ample storage.

Beautiful sunny porch with great views and access to the pool with 100% privacy with the gym with sauna (which can be converted into a barbecue house).