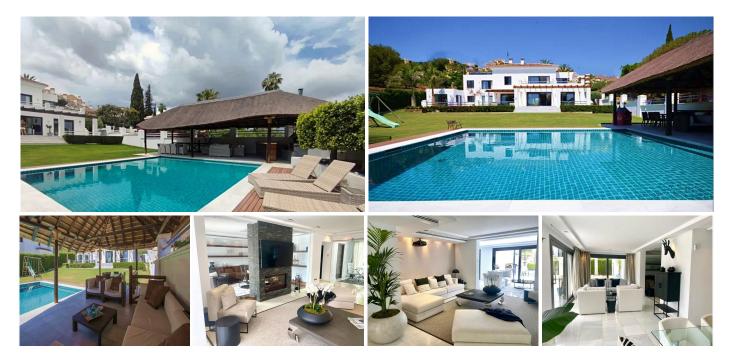

Spectacular, modern 5-bedroom villa in the heart of Nueva Andalucía, within walking distance to Centro Plaza and Puerto Banus.

The fantastic villa offers many extras including a heated saltwater pool, outdoor hot tub and Domotics Intelligence system.

The property offers two levels and has a lounge divided into two separate seating areas. Both are equipped with a working fireplace and plasma TV screen. The attached children's playroom and dining area overlook the stunning gardens.

The master bath has a spa bath and a walk-in shower. Outside there is a large terrace ideal for dining, a private garage, and a fully equipped gym.

Next to the pool is a large, detached cottage with plasma TV and bar area. Other features are air conditioning, floor heating throughout, double glazed aluminum windows and a fully installed alarm system.

Nearest facilities: Golf course: 1-5 minutes Beach: 7 minutes Restaurants: 3 minutes Shops: 3 minutes Airport: 50 minutes Marbella Puerto Banús: 4 minutes Marbella town: 13 minutes

About the location:

Nueva Andalucía is a newly built area and the largest neighborhood in Marbella. It's an extensive residential zone with luxurious villas and apartments placed among charming gardens, commercial centers, and a vast range of restaurants. The perfect area for golfers as it is surrounded by 5 Golf large Courses. Due to the elevation, Nueva Andalucía is privileged with spectacular sea and mountain views. Only a 5' drive away from the nightlife center – Puerto Banus – yet far enough to enjoy the peaceful