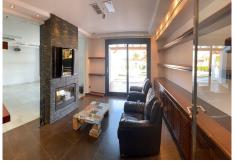

The property offers two levels and has a lounge divided into two separate seating areas. Both are equipped with a working fireplace and plasma TV screen. The attached children's playroom and dining area overlook the stunning gardens.