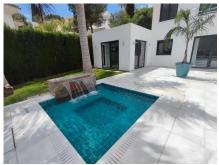

Spectacular, modern 5-bedroom villa in the heart of Nueva Andalucía, within walking distance to Centro Plaza and Puerto Banus.

The fantastic villa offers many extras including a heated saltwater pool, outdoor hot tub and Domotics Intelligence system.

The master bath has a spa bath and a walk-in shower. Outside there is a large terrace ideal for dining, a private garage, and a fully equipped gym.

Next to the pool is a large, detached cottage with plasma TV and bar area. Other features are air conditioning, floor heating throughout, double glazed aluminum windows and a fully installed alarm system.