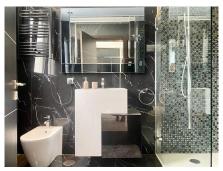

The master bath has a spa bath and a walk-in shower. Outside there is a large terrace ideal for dining, a private garage, and a fully equipped gym.

Next to the pool is a large, detached cottage with plasma TV and bar area. Other features are air conditioning, floor heating throughout, double glazed aluminum windows and a fully installed alarm system.