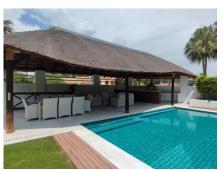

Spectacular, modern 5-bedroom villa in the heart of Nueva Andalucía, within walking distance to Centro Plaza and Puerto Banus.

The fantastic villa offers many extras including a heated saltwater pool, outdoor hot tub and Domotics Intelligence system.

The master bath has a spa bath and a walk-in shower. Outside there is a large terrace ideal for dining, a private garage, and a fully equipped gym.

Next to the pool is a large, detached cottage with plasma TV and bar area. Other features are air conditioning, floor heating throughout, double glazed aluminum windows and a fully installed alarm system.