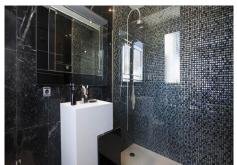

The master bath has a spa bath and a walk-in shower. Outside there is a large terrace ideal for dining, a private garage, and a fully equipped gym.

Next to the pool is a large, detached cottage with plasma TV and bar area. Other features are air conditioning, floor heating throughout, double glazed aluminum windows and a fully installed alarm system.