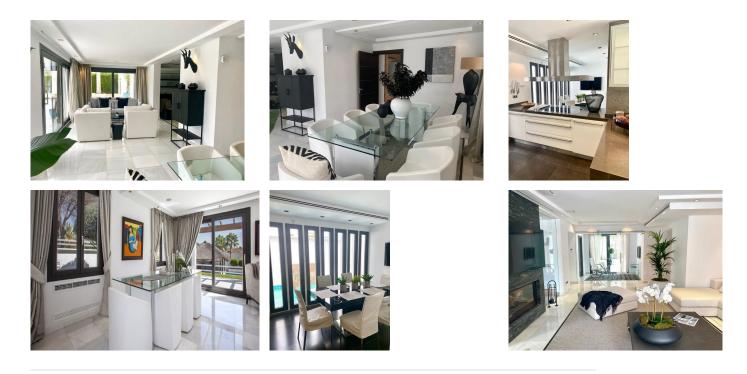

The property offers two levels and has a lounge divided into two separate seating areas. Both are equipped with a working fireplace and plasma TV screen. The attached children's playroom and dining area overlook the stunning gardens.

Also, on the ground floor there is a guest toilet, a extra bedroom with walk-in shower and a large, state-ofthe-art Gaggenau kitchen.

Upstairs there are two more en-suite bedrooms, one with ambient lighting. It leads to a separate maid area with shower/bathroom and a bedroom. The master bedroom is accessible via a very desirable walk-in closet and has access to a large private terrace with views over La Concha Mountain.

The master bath has a spa bath and a walk-in shower. Outside there is a large terrace ideal for dining, a private garage, and a fully equipped gym.

Next to the pool is a large, detached cottage with plasma TV and bar area. Other features are air conditioning, floor heating throughout, double glazed aluminum windows and a fully installed alarm system.