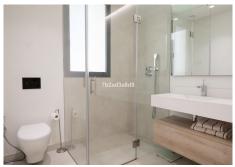

## REF# R4665463 - €1,499,000

| 4    | 4     | 354 m² | 580 m² | 103 m²  |
|------|-------|--------|--------|---------|
| Beds | Baths | Built  | Plot   | Terrace |

This villa is a 2-storey property. The 3 bedrooms upstairs all have en-suite bathrooms and are located on the first floor. There is also one bedroom in the basement. With large floor-to-ceiling glass doors that enable plentiful flow of light. The kitchen is positioned to the rear of the ground floor with a sophisticated glass exit that leads to a shaded area with pergola adjacent to the parking bay. The feature stairway beautifully connects the 3 floors.