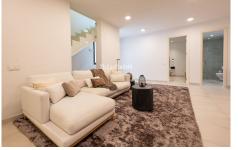

## REF# R4665463 - €1,499,000

| 4    | 4     | 354 m² | 580 m² | 103 m²  |
|------|-------|--------|--------|---------|
| Beds | Baths | Built  | Plot   | Terrace |

This villa is a 2-storey property. The 3 bedrooms upstairs all have en-suite bathrooms and are located on the first floor. There is also one bedroom in the basement. With large floor-to-ceiling glass doors that enable plentiful flow of light. The kitchen is positioned to the rear of the ground floor with a sophisticated glass exit that leads to a shaded area with pergola adjacent to the parking bay. The feature stairway beautifully connects the 3 floors.