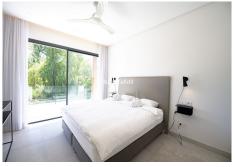

## REF# R4665463 - €1,499,000

| 4    | 4     | 354 m² | 580 m² | 103 m²  |
|------|-------|--------|--------|---------|
| Beds | Baths | Built  | Plot   | Terrace |

This villa is a 2-storey property. The 3 bedrooms upstairs all have en-suite bathrooms and are located on the first floor. There is also one bedroom in the basement. With large floor-to-ceiling glass doors that enable plentiful flow of light. The kitchen is positioned to the rear of the ground floor with a sophisticated glass exit that leads to a shaded area with pergola adjacent to the parking bay. The feature stairway beautifully connects the 3 floors.