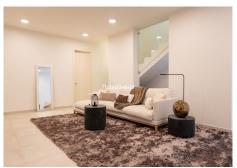

## REF# R4665463 - €1,499,000

| 4    | 4     | 354 m² | 580 m² | 103 m²  |
|------|-------|--------|--------|---------|
| Beds | Baths | Built  | Plot   | Terrace |

This villa is a 2-storey property. The 3 bedrooms upstairs all have en-suite bathrooms and are located on the first floor. There is also one bedroom in the basement. With large floor-to-ceiling glass doors that enable plentiful flow of light. The kitchen is positioned to the rear of the ground floor with a sophisticated glass exit that leads to a shaded area with pergola adjacent to the parking bay. The feature stairway beautifully connects the 3 floors.