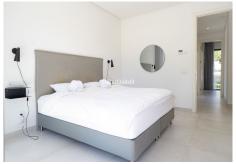

## REF# R4665463 - €1,499,000

| 4    | 4     | 354 m² | 580 m² | 103 m²  |
|------|-------|--------|--------|---------|
| Beds | Baths | Built  | Plot   | Terrace |

This villa is a 2-storey property. The 3 bedrooms upstairs all have en-suite bathrooms and are located on the first floor. There is also one bedroom in the basement. With large floor-to-ceiling glass doors that enable plentiful flow of light. The kitchen is positioned to the rear of the ground floor with a sophisticated glass exit that leads to a shaded area with pergola adjacent to the parking bay. The feature stairway beautifully connects the 3 floors.