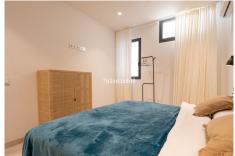

## REF# R4665463 - €1,499,000

| 4    | 4     | 354 m² | 580 m² | 103 m²  |
|------|-------|--------|--------|---------|
| Beds | Baths | Built  | Plot   | Terrace |

This villa is a 2-storey property. The 3 bedrooms upstairs all have en-suite bathrooms and are located on the first floor. There is also one bedroom in the basement. With large floor-to-ceiling glass doors that enable plentiful flow of light. The kitchen is positioned to the rear of the ground floor with a sophisticated glass exit that leads to a shaded area with pergola adjacent to the parking bay. The feature stairway beautifully connects the 3 floors.