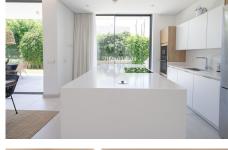

## REF# R4665463 - €1,499,000

| 4    | 4     | 354 m² | 580 m² | 103 m²  |
|------|-------|--------|--------|---------|
| Beds | Baths | Built  | Plot   | Terrace |

This villa is a 2-storey property. The 3 bedrooms upstairs all have en-suite bathrooms and are located on the first floor. There is also one bedroom in the basement. With large floor-to-ceiling glass doors that enable plentiful flow of light. The kitchen is positioned to the rear of the ground floor with a sophisticated glass exit that leads to a shaded area with pergola adjacent to the parking bay. The feature stairway beautifully connects the 3 floors.