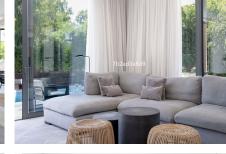

## REF# R4665463 - €1,499,000

| 4    | 4     | 354 m² | 580 m² | 103 m²  |
|------|-------|--------|--------|---------|
| Beds | Baths | Built  | Plot   | Terrace |

This villa is a 2-storey property. The 3 bedrooms upstairs all have en-suite bathrooms and are located on the first floor. There is also one bedroom in the basement. With large floor-to-ceiling glass doors that enable plentiful flow of light. The kitchen is positioned to the rear of the ground floor with a sophisticated glass exit that leads to a shaded area with pergola adjacent to the parking bay. The feature stairway beautifully connects the 3 floors.