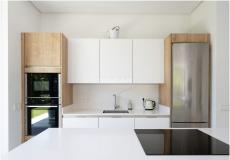

## REF# R4665463 - €1,499,000

| 4    | 4     | 354 m² | 580 m² | 103 m²  |
|------|-------|--------|--------|---------|
| Beds | Baths | Built  | Plot   | Terrace |

This villa is a 2-storey property. The 3 bedrooms upstairs all have en-suite bathrooms and are located on the first floor. There is also one bedroom in the basement. With large floor-to-ceiling glass doors that enable plentiful flow of light. The kitchen is positioned to the rear of the ground floor with a sophisticated glass exit that leads to a shaded area with pergola adjacent to the parking bay. The feature stairway beautifully connects the 3 floors.