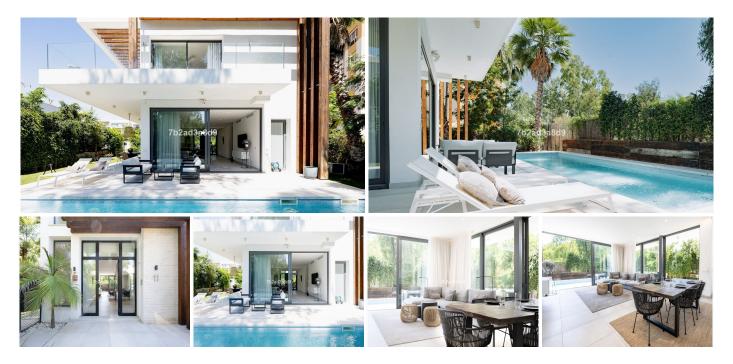

## REF# R4665463 - €1,499,000

| 4    | 4     | 354 m² | 580 m² | 103 m²  |
|------|-------|--------|--------|---------|
| Beds | Baths | Built  | Plot   | Terrace |

This villa is a 2-storey property. The 3 bedrooms upstairs all have en-suite bathrooms and are located on the first floor. There is also one bedroom in the basement. With large floor-to-ceiling glass doors that enable plentiful flow of light. The kitchen is positioned to the rear of the ground floor with a sophisticated glass exit that leads to a shaded area with pergola adjacent to the parking bay. The feature stairway beautifully connects the 3 floors.