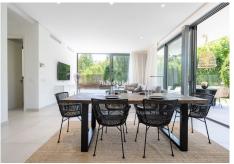

## REF# R4665463 - €1,499,000

| 4    | 4     | 354 m² | 580 m² | 103 m²  |
|------|-------|--------|--------|---------|
| Beds | Baths | Built  | Plot   | Terrace |

This villa is a 2-storey property. The 3 bedrooms upstairs all have en-suite bathrooms and are located on the first floor. There is also one bedroom in the basement. With large floor-to-ceiling glass doors that enable plentiful flow of light. The kitchen is positioned to the rear of the ground floor with a sophisticated glass exit that leads to a shaded area with pergola adjacent to the parking bay. The feature stairway beautifully connects the 3 floors.