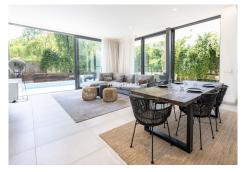

## REF# R4665463 - €1,499,000

| 4    | 4     | 354 m² | 580 m² | 103 m²  |
|------|-------|--------|--------|---------|
| Beds | Baths | Built  | Plot   | Terrace |

This villa is a 2-storey property. The 3 bedrooms upstairs all have en-suite bathrooms and are located on the first floor. There is also one bedroom in the basement. With large floor-to-ceiling glass doors that enable plentiful flow of light. The kitchen is positioned to the rear of the ground floor with a sophisticated glass exit that leads to a shaded area with pergola adjacent to the parking bay. The feature stairway beautifully connects the 3 floors.