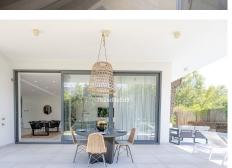

## REF# R4665463 - €1,499,000

| 4    | 4     | 354 m² | 580 m² | 103 m²  |
|------|-------|--------|--------|---------|
| Beds | Baths | Built  | Plot   | Terrace |

This villa is a 2-storey property. The 3 bedrooms upstairs all have en-suite bathrooms and are located on the first floor. There is also one bedroom in the basement. With large floor-to-ceiling glass doors that enable plentiful flow of light. The kitchen is positioned to the rear of the ground floor with a sophisticated glass exit that leads to a shaded area with pergola adjacent to the parking bay. The feature stairway beautifully connects the 3 floors.