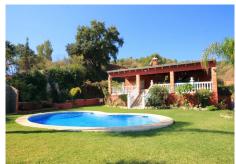

## REF# R3301060 - €449,000

5 Beds

3 Baths

277 m<sup>2</sup> Built

6188 m² Plot

70 m<sup>2</sup> Terrace

Opportunity at Bargain price! Lovely country house set between the picturesque Andalusian villages of Monda and Guaro, just a few kilometres away from Marbella, with stunning views over the countryside and the beautiful mountains of the Sierra de Las Nieves. A gated entrance drive leads up to the main house, the guest apartment and to a large patio with tropical roof, summer kitchen with bar and barbecue. The property comprises on the ground floor an entrance hall, a master suite, a spacious kitchen opening onto a spacious living/dining room with fireplace with direct access to the large terrace and the pool area. Downstairs, there are 4 more spacious bedrooms, a bathroom and with a spacious lounge with fireplace.