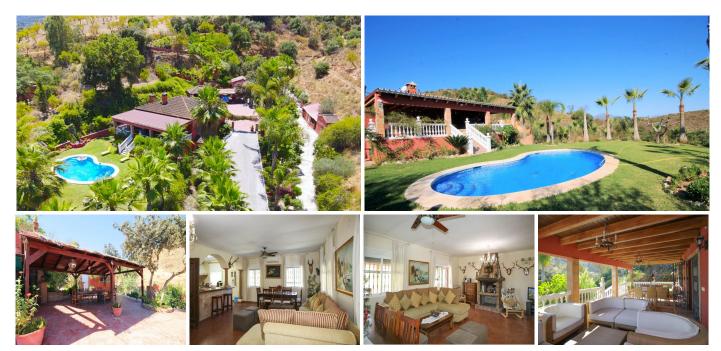

## REF# R3301060 - €449,000

5 Beds

3 Baths

277 m<sup>2</sup> Built

6188 m² Plot

70 m<sup>2</sup> Terrace

Opportunity at Bargain price! Lovely country house set between the picturesque Andalusian villages of Monda and Guaro, just a few kilometres away from Marbella, with stunning views over the countryside and the beautiful mountains of the Sierra de Las Nieves. A gated entrance drive leads up to the main house, the guest apartment and to a large patio with tropical roof, summer kitchen with bar and barbecue. The property comprises on the ground floor an entrance hall, a master suite, a spacious kitchen opening onto a spacious living/dining room with fireplace with direct access to the large terrace and the pool area. Downstairs, there are 4 more spacious bedrooms, a bathroom and with a spacious lounge with fireplace.

The property is accessible via 1,5km dirt track. Fully fenced plot with own well water, many plants, fruit trees and farm animals. A great place, excellent value and huge potential.

Airport: 30 min drive – Guaro village: 5 min drive – Monda village: 5 min drive – Marbella Town: 20 min drive – Puerto Banus: 20 min drive – Golf: 25 min drive – Beach: 20 min drive – Restaurants/Bars: 6 min drive – Amenities: 6min drive – Public Transports: 5 min drive