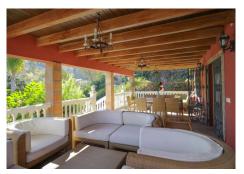

## REF# R3301060 - €449,000

5 Beds

3 Baths

277 m<sup>2</sup> Built

6188 m² Plot

70 m<sup>2</sup> Terrace

Opportunity at Bargain price! Lovely country house set between the picturesque Andalusian villages of Monda and Guaro, just a few kilometres away from Marbella, with stunning views over the countryside and the beautiful mountains of the Sierra de Las Nieves. A gated entrance drive leads up to the main house, the guest apartment and to a large patio with tropical roof, summer kitchen with bar and barbecue. The property comprises on the ground floor an entrance hall, a master suite, a spacious kitchen opening onto a spacious living/dining room with fireplace with direct access to the large terrace and the pool area. Downstairs, there are 4 more spacious bedrooms, a bathroom and with a spacious lounge with fireplace.