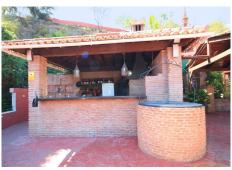

## REF# R3301060 - €449,000

5 Beds

3 Baths

277 m<sup>2</sup> Built

6188 m² Plot

70 m<sup>2</sup> Terrace

Opportunity at Bargain price! Lovely country house set between the picturesque Andalusian villages of Monda and Guaro, just a few kilometres away from Marbella, with stunning views over the countryside and the beautiful mountains of the Sierra de Las Nieves. A gated entrance drive leads up to the main house, the guest apartment and to a large patio with tropical roof, summer kitchen with bar and barbecue. The property comprises on the ground floor an entrance hall, a master suite, a spacious kitchen opening onto a spacious living/dining room with fireplace with direct access to the large terrace and the pool area. Downstairs, there are 4 more spacious bedrooms, a bathroom and with a spacious lounge with fireplace.