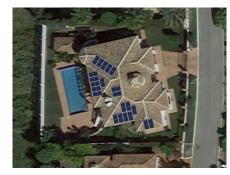

A few minutes from Fuengirola, with a train station, supermarkets and all kinds of services.

The villa is built on a private plot of 782m<sup>2</sup>, with 253m<sup>2</sup> of living space surrounded by gardens and a private pool.

The villa has an area of ??253m<sup>2</sup> distributed in a large living room, a fully equipped independent kitchen, 4 double bedrooms, 3 bathrooms, West facing covered terraces with afternoon sun. Sea views. Centralized A/C hot/cold, own cistern, photo voltaic and closed garage plus 1 parking.