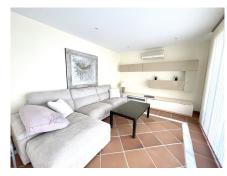

The villa has an area of ??253m<sup>2</sup> distributed in a large living room, a fully equipped independent kitchen, 4 double bedrooms, 3 bathrooms, West facing covered terraces with afternoon sun. Sea views. Centralized A/C hot/cold, own cistern, photo voltaic and closed garage plus 1 parking.