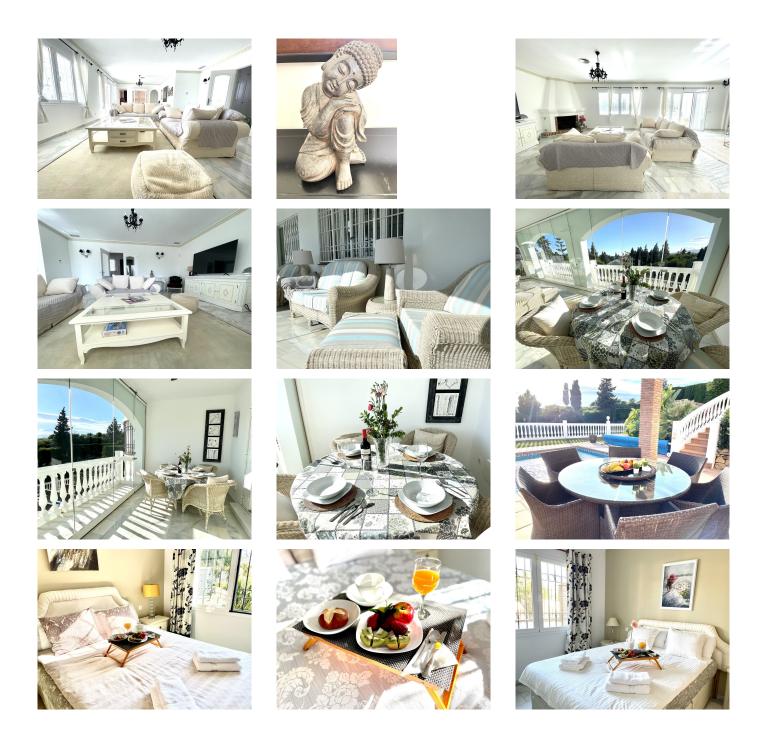

The villa has an area of ??253m<sup>2</sup> distributed in a large living room, a fully equipped independent kitchen, 4 double bedrooms, 3 bathrooms, West facing covered terraces with afternoon sun. Sea views. Centralized A/C hot/cold, own cistern, photo voltaic and closed garage plus 1 parking.