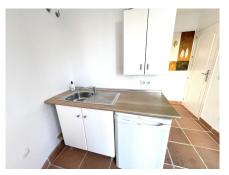

The villa has an area of ??253m<sup>2</sup> distributed in a large living room, a fully equipped independent kitchen, 4 double bedrooms, 3 bathrooms, West facing covered terraces with afternoon sun. Sea views. Centralized A/C hot/cold, own cistern, photo voltaic and closed garage plus 1 parking.