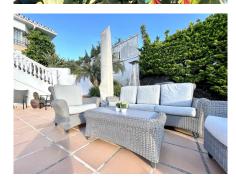

A few minutes from Fuengirola, with a train station, supermarkets and all kinds of services.

The villa is built on a private plot of 782m<sup>2</sup>, with 253m<sup>2</sup> of living space surrounded by gardens and a private pool.

The villa has an area of ??253m<sup>2</sup> distributed in a large living room, a fully equipped independent kitchen, 4 double bedrooms, 3 bathrooms, West facing covered terraces with afternoon sun. Sea views. Centralized A/C hot/cold, own cistern, photo voltaic and closed garage plus 1 parking.