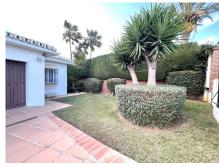

A few minutes from Fuengirola, with a train station, supermarkets and all kinds of services.

The villa is built on a private plot of 782m<sup>2</sup>, with 253m<sup>2</sup> of living space surrounded by gardens and a private pool.

The villa has an area of ??253m<sup>2</sup> distributed in a large living room, a fully equipped independent kitchen, 4 double bedrooms, 3 bathrooms, West facing covered terraces with afternoon sun. Sea views. Centralized A/C hot/cold, own cistern, photo voltaic and closed garage plus 1 parking.