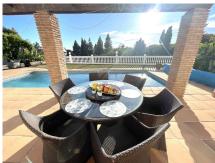

A few minutes from Fuengirola, with a train station, supermarkets and all kinds of services.

The villa is built on a private plot of 782m<sup>2</sup>, with 253m<sup>2</sup> of living space surrounded by gardens and a private pool.

The villa has an area of ??253m<sup>2</sup> distributed in a large living room, a fully equipped independent kitchen, 4 double bedrooms, 3 bathrooms, West facing covered terraces with afternoon sun. Sea views. Centralized A/C hot/cold, own cistern, photo voltaic and closed garage plus 1 parking.