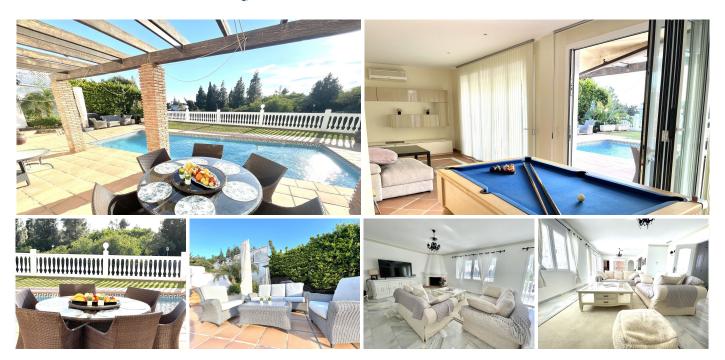

## SPECTACULAR VILLA FOR SUN AND GOLF LOVERS!

Villa located in a quiet area with privacy to enjoy the sun, the sea and golf at about 850M from the beach. Great independent Villa located in a residential area between the most renowned golf courses in Mijas-Costa.

A few minutes from Fuengirola, with a train station, supermarkets and all kinds of services.

The villa is built on a private plot of 782m<sup>2</sup>, with 253m<sup>2</sup> of living space surrounded by gardens and a private pool.

The villa has an area of ??253m<sup>2</sup> distributed in a large living room, a fully equipped independent kitchen, 4 double bedrooms, 3 bathrooms, West facing covered terraces with afternoon sun. Sea views. Centralized A/C hot/cold, own cistern, photo voltaic and closed garage plus 1 parking.