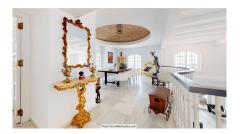

The Plot is 6092 sqm with mature garden. Impressive entrance driveway from street is leading to the villa. Villa at approx. 1.135 sqm with entrance hall leading to a large lounge with high ceilings and a fireplace, dining area and 3 doors out to the partly covered terrace with beautiful sea views and an infinity pool with heating.

On entrance level there is a large kitchen with separate entrance. Upper floor consists of a big master bedroom with terrace, dressing-room, a further bedroom and 2 bathrooms. Beside the lounge there is further 2 bedrooms, one with bathroom en-suite, 1 more bathroom and a small room for dressing/office.