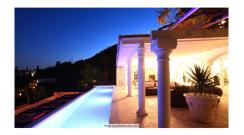

The Plot is 6092 sqm with mature garden. Impressive entrance driveway from street is leading to the villa. Villa at approx. 1.135 sqm with entrance hall leading to a large lounge with high ceilings and a fireplace, dining area and 3 doors out to the partly covered terrace with beautiful sea views and an infinity pool with heating.