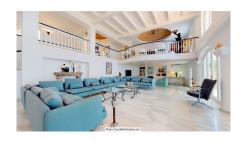

The Plot is 6092 sqm with mature garden. Impressive entrance driveway from street is leading to the villa. Villa at approx. 1.135 sqm with entrance hall leading to a large lounge with high ceilings and a fireplace, dining area and 3 doors out to the partly covered terrace with beautiful sea views and an infinity pool with heating.

On entrance level there is a large kitchen with separate entrance. Upper floor consists of a big master bedroom with terrace, dressing-room, a further bedroom and 2 bathrooms. Beside the lounge there is further 2 bedrooms, one with bathroom en-suite, 1 more bathroom and a small room for dressing/office.