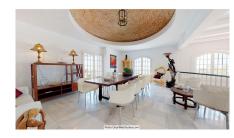

The Plot is 6092 sqm with mature garden. Impressive entrance driveway from street is leading to the villa. Villa at approx. 1.135 sqm with entrance hall leading to a large lounge with high ceilings and a fireplace, dining area and 3 doors out to the partly covered terrace with beautiful sea views and an infinity pool with heating.

On entrance level there is a large kitchen with separate entrance. Upper floor consists of a big master bedroom with terrace, dressing-room, a further bedroom and 2 bathrooms. Beside the lounge there is further 2 bedrooms, one with bathroom en-suite, 1 more bathroom and a small room for dressing/office.