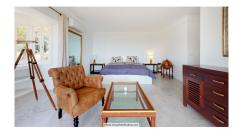

The Plot is 6092 sqm with mature garden. Impressive entrance driveway from street is leading to the villa. Villa at approx. 1.135 sqm with entrance hall leading to a large lounge with high ceilings and a fireplace, dining area and 3 doors out to the partly covered terrace with beautiful sea views and an infinity pool with heating.

On entrance level there is a large kitchen with separate entrance. Upper floor consists of a big master bedroom with terrace, dressing-room, a further bedroom and 2 bathrooms. Beside the lounge there is further 2 bedrooms, one with bathroom en-suite, 1 more bathroom and a small room for dressing/office.