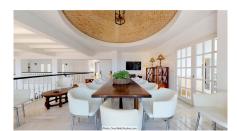

The Plot is 6092 sqm with mature garden. Impressive entrance driveway from street is leading to the villa. Villa at approx. 1.135 sqm with entrance hall leading to a large lounge with high ceilings and a fireplace, dining area and 3 doors out to the partly covered terrace with beautiful sea views and an infinity pool with heating.

On entrance level there is a large kitchen with separate entrance. Upper floor consists of a big master bedroom with terrace, dressing-room, a further bedroom and 2 bathrooms. Beside the lounge there is further 2 bedrooms, one with bathroom en-suite, 1 more bathroom and a small room for dressing/office.