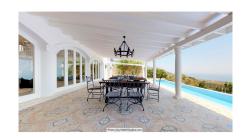

The Plot is 6092 sqm with mature garden. Impressive entrance driveway from street is leading to the villa. Villa at approx. 1.135 sqm with entrance hall leading to a large lounge with high ceilings and a fireplace, dining area and 3 doors out to the partly covered terrace with beautiful sea views and an infinity pool with heating.