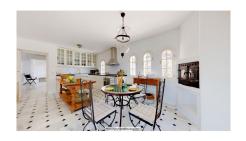

On entrance level there is a large kitchen with separate entrance. Upper floor consists of a big master bedroom with terrace, dressing-room, a further bedroom and 2 bathrooms. Beside the lounge there is further 2 bedrooms, one with bathroom en-suite, 1 more bathroom and a small room for dressing/office.