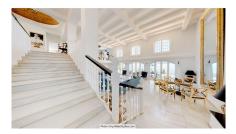

The Plot is 6092 sqm with mature garden. Impressive entrance driveway from street is leading to the villa. Villa at approx. 1.135 sqm with entrance hall leading to a large lounge with high ceilings and a fireplace, dining area and 3 doors out to the partly covered terrace with beautiful sea views and an infinity pool with heating.

On entrance level there is a large kitchen with separate entrance. Upper floor consists of a big master bedroom with terrace, dressing-room, a further bedroom and 2 bathrooms. Beside the lounge there is further 2 bedrooms, one with bathroom en-suite, 1 more bathroom and a small room for dressing/office.