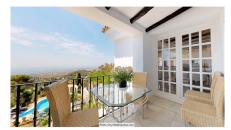

The Plot is 6092 sqm with mature garden. Impressive entrance driveway from street is leading to the villa. Villa at approx. 1.135 sqm with entrance hall leading to a large lounge with high ceilings and a fireplace, dining area and 3 doors out to the partly covered terrace with beautiful sea views and an infinity pool with heating.

On entrance level there is a large kitchen with separate entrance. Upper floor consists of a big master bedroom with terrace, dressing-room, a further bedroom and 2 bathrooms. Beside the lounge there is further 2 bedrooms, one with bathroom en-suite, 1 more bathroom and a small room for dressing/office.