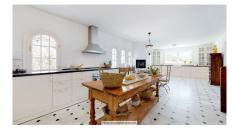

On entrance level there is a large kitchen with separate entrance. Upper floor consists of a big master bedroom with terrace, dressing-room, a further bedroom and 2 bathrooms. Beside the lounge there is further 2 bedrooms, one with bathroom en-suite, 1 more bathroom and a small room for dressing/office.