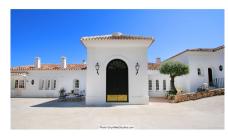

The Plot is 6092 sqm with mature garden. Impressive entrance driveway from street is leading to the villa. Villa at approx. 1.135 sqm with entrance hall leading to a large lounge with high ceilings and a fireplace, dining area and 3 doors out to the partly covered terrace with beautiful sea views and an infinity pool with heating.