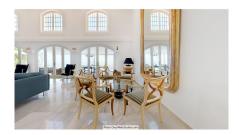

The Plot is 6092 sqm with mature garden. Impressive entrance driveway from street is leading to the villa. Villa at approx. 1.135 sqm with entrance hall leading to a large lounge with high ceilings and a fireplace, dining area and 3 doors out to the partly covered terrace with beautiful sea views and an infinity pool with heating.

On entrance level there is a large kitchen with separate entrance. Upper floor consists of a big master bedroom with terrace, dressing-room, a further bedroom and 2 bathrooms. Beside the lounge there is further 2 bedrooms, one with bathroom en-suite, 1 more bathroom and a small room for dressing/office.