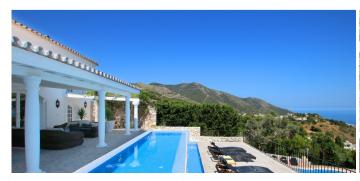

## REF# R3852340 - €3,950,000

9 Beds

8 Baths

1135 m² Built

6000 m<sup>2</sup> Plot

250 m<sup>2</sup> Terrace

Spectacular south-facing luxury villa with one of the best possible sea views on the Costa del Sol, in walking distance famous Mijas village and only 15 min from the airport and about 10 min drive to the beach.

The Plot is 6092 sqm with mature garden. Impressive entrance driveway from street is leading to the villa. Villa at approx. 1.135 sqm with entrance hall leading to a large lounge with high ceilings and a fireplace, dining area and 3 doors out to the partly covered terrace with beautiful sea views and an infinity pool with heating.