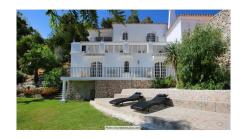

The Plot is 6092 sqm with mature garden. Impressive entrance driveway from street is leading to the villa. Villa at approx. 1.135 sqm with entrance hall leading to a large lounge with high ceilings and a fireplace, dining area and 3 doors out to the partly covered terrace with beautiful sea views and an infinity pool with heating.

On entrance level there is a large kitchen with separate entrance. Upper floor consists of a big master bedroom with terrace, dressing-room, a further bedroom and 2 bathrooms. Beside the lounge there is further 2 bedrooms, one with bathroom en-suite, 1 more bathroom and a small room for dressing/office.