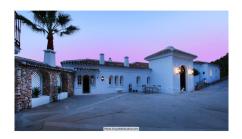

From kitchen stairs to staff apartment with 2 bedrooms (one is used as lounge), hall/food storage and bathroom. Lower is a further playroom with entrance also from the garden.

Annex with double garage (without gate, but can easily be installed), laundry room and a separate apartment above consisting of lounge/bedroom, a nice BBQ terrace behind, small terrace, bathroom, small kitchen and an extra sleeping arrangement. Further there are machinery room and garden storage room.