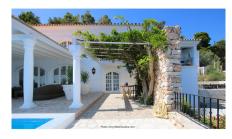

## REF# R3852340 - €3,950,000

9 Beds

8 Baths

1135 m² Built

6000 m<sup>2</sup> Plot

250 m<sup>2</sup> Terrace

Spectacular south-facing luxury villa with one of the best possible sea views on the Costa del Sol, in walking distance famous Mijas village and only 15 min from the airport and about 10 min drive to the beach.

The Plot is 6092 sqm with mature garden. Impressive entrance driveway from street is leading to the villa. Villa at approx. 1.135 sqm with entrance hall leading to a large lounge with high ceilings and a fireplace, dining area and 3 doors out to the partly covered terrace with beautiful sea views and an infinity pool with heating.