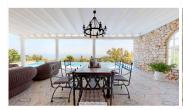

The Plot is 6092 sqm with mature garden. Impressive entrance driveway from street is leading to the villa. Villa at approx. 1.135 sqm with entrance hall leading to a large lounge with high ceilings and a fireplace, dining area and 3 doors out to the partly covered terrace with beautiful sea views and an infinity pool with heating.

On entrance level there is a large kitchen with separate entrance. Upper floor consists of a big master bedroom with terrace, dressing-room, a further bedroom and 2 bathrooms. Beside the lounge there is further 2 bedrooms, one with bathroom en-suite, 1 more bathroom and a small room for dressing/office.