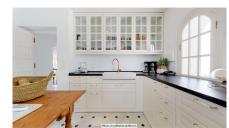

On entrance level there is a large kitchen with separate entrance. Upper floor consists of a big master bedroom with terrace, dressing-room, a further bedroom and 2 bathrooms. Beside the lounge there is further 2 bedrooms, one with bathroom en-suite, 1 more bathroom and a small room for dressing/office.