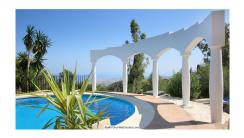

The Plot is 6092 sqm with mature garden. Impressive entrance driveway from street is leading to the villa. Villa at approx. 1.135 sqm with entrance hall leading to a large lounge with high ceilings and a fireplace, dining area and 3 doors out to the partly covered terrace with beautiful sea views and an infinity pool with heating.