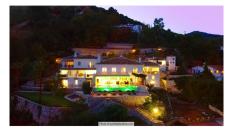

## REF# R3852340 - €3,950,000

9 Beds

8 Baths

1135 m² Built

6000 m<sup>2</sup> Plot

250 m<sup>2</sup> Terrace

Spectacular south-facing luxury villa with one of the best possible sea views on the Costa del Sol, in walking distance famous Mijas village and only 15 min from the airport and about 10 min drive to the beach.

The Plot is 6092 sqm with mature garden. Impressive entrance driveway from street is leading to the villa. Villa at approx. 1.135 sqm with entrance hall leading to a large lounge with high ceilings and a fireplace, dining area and 3 doors out to the partly covered terrace with beautiful sea views and an infinity pool with heating.