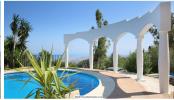

The Plot is 6092 sqm with mature garden. Impressive entrance driveway from street is leading to the villa. Villa at approx. 1.135 sqm with entrance hall leading to a large lounge with high ceilings and a fireplace, dining area and 3 doors out to the partly covered terrace with beautiful sea views and an infinity pool with heating.