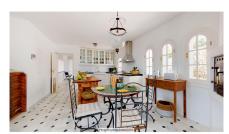

On entrance level there is a large kitchen with separate entrance. Upper floor consists of a big master bedroom with terrace, dressing-room, a further bedroom and 2 bathrooms. Beside the lounge there is further 2 bedrooms, one with bathroom en-suite, 1 more bathroom and a small room for dressing/office.