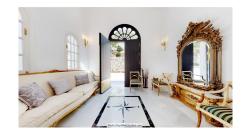

The Plot is 6092 sqm with mature garden. Impressive entrance driveway from street is leading to the villa. Villa at approx. 1.135 sqm with entrance hall leading to a large lounge with high ceilings and a fireplace, dining area and 3 doors out to the partly covered terrace with beautiful sea views and an infinity pool with heating.

On entrance level there is a large kitchen with separate entrance. Upper floor consists of a big master bedroom with terrace, dressing-room, a further bedroom and 2 bathrooms. Beside the lounge there is further 2 bedrooms, one with bathroom en-suite, 1 more bathroom and a small room for dressing/office.