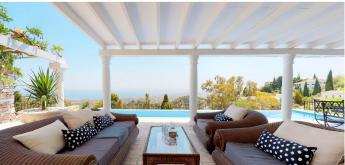

The Plot is 6092 sqm with mature garden. Impressive entrance driveway from street is leading to the villa. Villa at approx. 1.135 sqm with entrance hall leading to a large lounge with high ceilings and a fireplace, dining area and 3 doors out to the partly covered terrace with beautiful sea views and an infinity pool with heating.