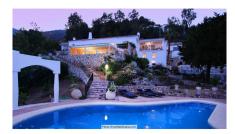

The Plot is 6092 sqm with mature garden. Impressive entrance driveway from street is leading to the villa. Villa at approx. 1.135 sqm with entrance hall leading to a large lounge with high ceilings and a fireplace, dining area and 3 doors out to the partly covered terrace with beautiful sea views and an infinity pool with heating.

Stairs in the garden is leading to a second pool with terraces around.

The villa has been refurbished in 2018 – 2019.

Possibility for further construction on the plot.

We have a Virtual Tour of the property.