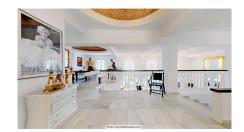

The Plot is 6092 sqm with mature garden. Impressive entrance driveway from street is leading to the villa. Villa at approx. 1.135 sqm with entrance hall leading to a large lounge with high ceilings and a fireplace, dining area and 3 doors out to the partly covered terrace with beautiful sea views and an infinity pool with heating.