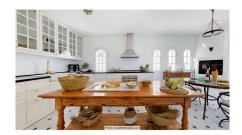

On entrance level there is a large kitchen with separate entrance. Upper floor consists of a big master bedroom with terrace, dressing-room, a further bedroom and 2 bathrooms. Beside the lounge there is further 2 bedrooms, one with bathroom en-suite, 1 more bathroom and a small room for dressing/office.