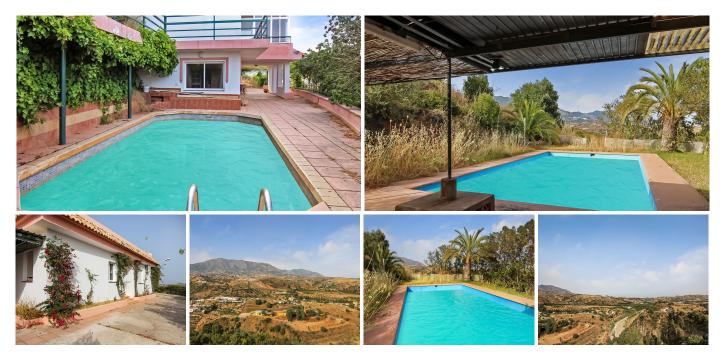

## REF# R3220219 - €825,000

7 Beds

5 Baths

355 m² Built

24000 m<sup>2</sup> Plot

2 m<sup>2</sup> Terrace

This is a great investment opportunity in two properties near Mijas. These two villas are located in the valleys of Mijas with easy access to the main road and multiple areas such as La Cala de Mijas, Fuengirola and Coin. The villas offer breathtaking views of this area of the Costa del Sol, including panoramic views of the mountains and the sea. Both villas come with their own private garden and swimming pool.

The first villa is on all on one floor and provides 3 bedrooms, a bathroom, a separate kitchen and a large living area. The house comes with a private driveway with gated access, a carport that can park at least two cars and more on the driveway and a rooftop terrace where you can enjoy the views of the valleys. Below the house you have the big swimming pool and terrace as well as joint access to the lookout area.

The second villa has 4 bedrooms that are laid out over two floors. The lower level of the house offers a living area as well as a kitchen and bathroom and gives access to another carport and the private driveway. The upper level of the house offers another 2 bathrooms for the three bedrooms, a large veranda and balcony

around the house. The balcony looks down onto the pool and also provides access to the rooftop terrace. The gardens for both villas provide multiple types of flowers and fruit trees.

This large plot and the two villas come with the possibility to separate into multiple plots. It is in a great location providing privacy as well as easy access to shops, multiple shopping centres, cinema and the beach. The house is located 40 minutes from Malaga airport as well as Marbella and Puerto Banús.