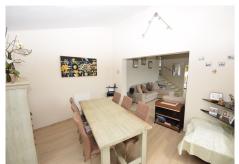

## REF# R5014687 - €499,000

2 Beds

2 Baths

129 m² Built

756 m<sup>2</sup> Plot

80 m<sup>2</sup> Terrace

Beautifully presented two bedroom, two bathroom (one ensuite) detached villa in the picturesque Cerros del Aguila. Located in an elevated position, you have fantastic views over the village which stretch all the way into Fuengirola and to the sea. With a sloping double height ceiling in the generous sized lounge and adjacent dining room, this villa is very bright and spacious with lots of natural light flooding in from the large windows and patio doors. A fully fitted partially open kitchen is next to the lounge and from here you ascend a few steps to the two bedrooms and bathrooms, both with built in wardrobes. Outside you have many fantastic terrace areas that surround the villa. To the front you have the private plunge pool from which you can enjoy those stunning views towards Fuengirola, plus a covered BBQ and dining area, other seating areas and to the rear of the villa a large storage room and whirligig for drying your clothes. The garden slopes down to the street at the front and it is in this area that, should you desire, you have the opportunity to extend the property with a separate apartment, swimming pool and private garage. From the villa you can walk to the local restaurants and shops, including the stunning community garden, tennis court, childrens play area, restaurant and seasonal (approx April to September) swimming pool. Contact us to arrange a viewing of this wonderful home.