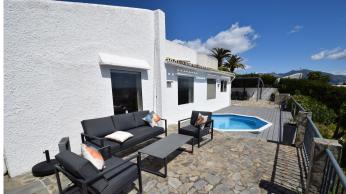

## REF# R5014687 - €499,000

2 Beds

2 Baths

129 m² Built

756 m<sup>2</sup> Plot

80 m<sup>2</sup> Terrace

Beautifully presented two bedroom, two bathroom (one ensuite) detached villa in the picturesque Cerros del Aguila. Located in an elevated position, you have fantastic views over the village which stretch all the way into Fuengirola and to the sea. With a sloping double height ceiling in the generous sized lounge and adjacent dining room, this villa is very bright and spacious with lots of natural light flooding in from the large windows and patio doors. A fully fitted partially open kitchen is next to the lounge and from here you ascend a few steps to the two bedrooms and bathrooms, both with built in wardrobes. Outside you have many fantastic terrace areas that surround the villa. To the front you have the private plunge pool from which you can enjoy those stunning views towards Fuengirola, plus a covered BBQ and dining area, other seating areas and to the rear of the villa a large storage room and whirligig for drying your clothes. The garden slopes down to the street at the front and it is in this area that, should you desire, you have the opportunity to extend the property with a separate apartment, swimming pool and private garage. From the villa you can walk to the local restaurants and shops, including the stunning community garden, tennis court, childrens play area, restaurant and seasonal (approx April to September) swimming pool. Contact us to arrange a viewing of this wonderful home.