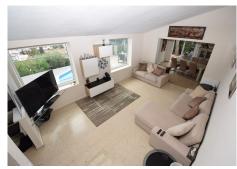

## REF# R5014687 - €499,000

2 Beds

2 Baths

129 m² Built

756 m<sup>2</sup> Plot

80 m<sup>2</sup> Terrace

Beautifully presented two bedroom, two bathroom (one ensuite) detached villa in the picturesque Cerros del Aguila. Located in an elevated position, you have fantastic views over the village which stretch all the way into Fuengirola and to the sea. With a sloping double height ceiling in the generous sized lounge and adjacent dining room, this villa is very bright and spacious with lots of natural light flooding in from the large windows and patio doors. A fully fitted partially open kitchen is next to the lounge and from here you ascend a few steps to the two bedrooms and bathrooms, both with built in wardrobes. Outside you have many fantastic terrace areas that surround the villa. To the front you have the private plunge pool from which you can enjoy those stunning views towards Fuengirola, plus a covered BBQ and dining area, other seating areas and to the rear of the villa a large storage room and whirligig for drying your clothes. The garden slopes down to the street at the front and it is in this area that, should you desire, you have the opportunity to extend the property with a separate apartment, swimming pool and private garage. From the villa you can walk to the local restaurants and shops, including the stunning community garden, tennis court, childrens play area, restaurant and seasonal (approx April to September) swimming pool. Contact us to arrange a viewing of this wonderful home.