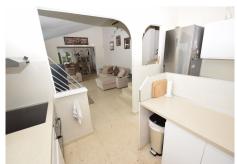

## REF# R5014687 - €499,000

2 Beds

2 Baths

129 m² Built

756 m<sup>2</sup> Plot

80 m<sup>2</sup> Terrace

Beautifully presented two bedroom, two bathroom (one ensuite) detached villa in the picturesque Cerros del Aguila. Located in an elevated position, you have fantastic views over the village which stretch all the way into Fuengirola and to the sea. With a sloping double height ceiling in the generous sized lounge and adjacent dining room, this villa is very bright and spacious with lots of natural light flooding in from the large windows and patio doors. A fully fitted partially open kitchen is next to the lounge and from here you ascend a few steps to the two bedrooms and bathrooms, both with built in wardrobes. Outside you have many fantastic terrace areas that surround the villa. To the front you have the private plunge pool from which you can enjoy those stunning views towards Fuengirola, plus a covered BBQ and dining area, other seating areas and to the rear of the villa a large storage room and whirligig for drying your clothes. The garden slopes down to the street at the front and it is in this area that, should you desire, you have the opportunity to extend the property with a separate apartment, swimming pool and private garage. From the villa you can walk to the local restaurants and shops, including the stunning community garden, tennis court, childrens play area, restaurant and seasonal (approx April to September) swimming pool. Contact us to arrange a viewing of this wonderful home.