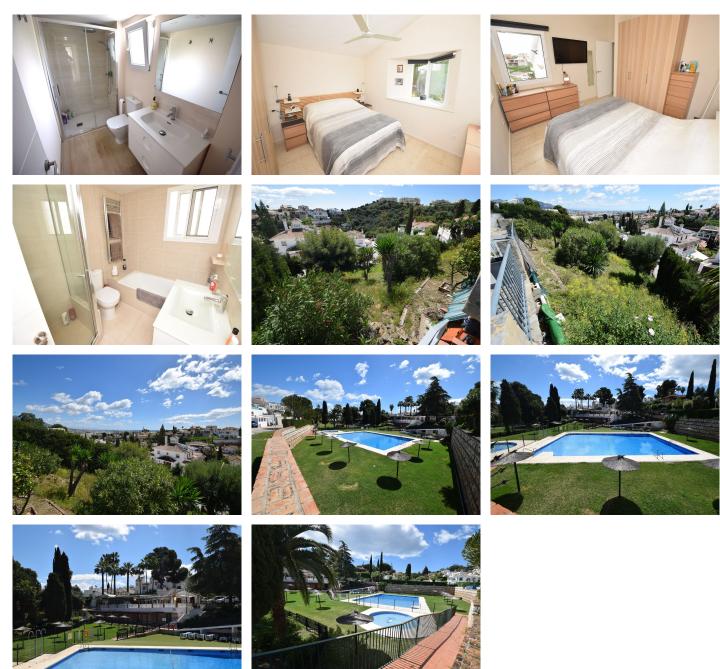

## REF# R5014687 - €499,000

2 Beds

2 Baths

129 m² Built

756 m<sup>2</sup> Plot

80 m<sup>2</sup> Terrace

Beautifully presented two bedroom, two bathroom (one ensuite) detached villa in the picturesque Cerros del Aguila. Located in an elevated position, you have fantastic views over the village which stretch all the way into Fuengirola and to the sea. With a sloping double height ceiling in the generous sized lounge and adjacent dining room, this villa is very bright and spacious with lots of natural light flooding in from the large windows and patio doors. A fully fitted partially open kitchen is next to the lounge and from here you ascend a few steps to the two bedrooms and bathrooms, both with built in wardrobes. Outside you have many fantastic terrace areas that surround the villa. To the front you have the private plunge pool from which you can enjoy those stunning views towards Fuengirola, plus a covered BBQ and dining area, other seating areas and to the rear of the villa a large storage room and whirligig for drying your clothes. The garden slopes down to the street at the front and it is in this area that, should you desire, you have the opportunity to extend the property with a separate apartment, swimming pool and private garage. From the villa you can walk to the local restaurants and shops, including the stunning community garden, tennis court, childrens play area, restaurant and seasonal (approx April to September) swimming pool. Contact us to arrange a viewing of this wonderful home.