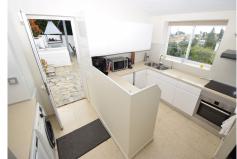

## REF# R5014687 - €499,000

2 Beds

2 Baths

129 m² Built

756 m<sup>2</sup> Plot

80 m<sup>2</sup> Terrace

Beautifully presented two bedroom, two bathroom (one ensuite) detached villa in the picturesque Cerros del Aguila. Located in an elevated position, you have fantastic views over the village which stretch all the way into Fuengirola and to the sea. With a sloping double height ceiling in the generous sized lounge and adjacent dining room, this villa is very bright and spacious with lots of natural light flooding in from the large windows and patio doors. A fully fitted partially open kitchen is next to the lounge and from here you ascend a few steps to the two bedrooms and bathrooms, both with built in wardrobes. Outside you have many fantastic terrace areas that surround the villa. To the front you have the private plunge pool from which you can enjoy those stunning views towards Fuengirola, plus a covered BBQ and dining area, other seating areas and to the rear of the villa a large storage room and whirligig for drying your clothes. The garden slopes down to the street at the front and it is in this area that, should you desire, you have the opportunity to extend the property with a separate apartment, swimming pool and private garage. From the villa you can walk to the local restaurants and shops, including the stunning community garden, tennis court, childrens play area, restaurant and seasonal (approx April to September) swimming pool. Contact us to arrange a viewing of this wonderful home.