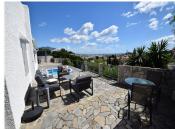

## REF# R5014687 - €499,000

2 Beds

2 Baths

129 m² Built

756 m<sup>2</sup> Plot

80 m<sup>2</sup> Terrace

Beautifully presented two bedroom, two bathroom (one ensuite) detached villa in the picturesque Cerros del Aguila. Located in an elevated position, you have fantastic views over the village which stretch all the way into Fuengirola and to the sea. With a sloping double height ceiling in the generous sized lounge and adjacent dining room, this villa is very bright and spacious with lots of natural light flooding in from the large windows and patio doors. A fully fitted partially open kitchen is next to the lounge and from here you ascend a few steps to the two bedrooms and bathrooms, both with built in wardrobes. Outside you have many fantastic terrace areas that surround the villa. To the front you have the private plunge pool from which you can enjoy those stunning views towards Fuengirola, plus a covered BBQ and dining area, other seating areas and to the rear of the villa a large storage room and whirligig for drying your clothes. The garden slopes down to the street at the front and it is in this area that, should you desire, you have the opportunity to extend the property with a separate apartment, swimming pool and private garage. From the villa you can walk to the local restaurants and shops, including the stunning community garden, tennis court, childrens play area, restaurant and seasonal (approx April to September) swimming pool. Contact us to arrange a viewing of this wonderful home.