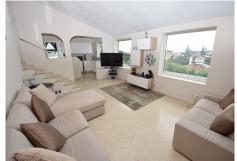

## REF# R5014687 - €499,000

2 Beds

2 Baths

129 m² Built

756 m<sup>2</sup> Plot

80 m<sup>2</sup> Terrace

Beautifully presented two bedroom, two bathroom (one ensuite) detached villa in the picturesque Cerros del Aguila. Located in an elevated position, you have fantastic views over the village which stretch all the way into Fuengirola and to the sea. With a sloping double height ceiling in the generous sized lounge and adjacent dining room, this villa is very bright and spacious with lots of natural light flooding in from the large windows and patio doors. A fully fitted partially open kitchen is next to the lounge and from here you ascend a few steps to the two bedrooms and bathrooms, both with built in wardrobes. Outside you have many fantastic terrace areas that surround the villa. To the front you have the private plunge pool from which you can enjoy those stunning views towards Fuengirola, plus a covered BBQ and dining area, other seating areas and to the rear of the villa a large storage room and whirligig for drying your clothes. The garden slopes down to the street at the front and it is in this area that, should you desire, you have the opportunity to extend the property with a separate apartment, swimming pool and private garage. From the villa you can walk to the local restaurants and shops, including the stunning community garden, tennis court, childrens play area, restaurant and seasonal (approx April to September) swimming pool. Contact us to arrange a viewing of this wonderful home.