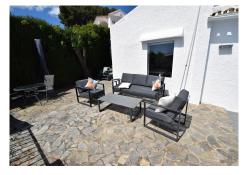

## REF# R5014687 - €499,000

2 Beds

2 Baths

129 m² Built

756 m<sup>2</sup> Plot

80 m<sup>2</sup> Terrace

Beautifully presented two bedroom, two bathroom (one ensuite) detached villa in the picturesque Cerros del Aguila. Located in an elevated position, you have fantastic views over the village which stretch all the way into Fuengirola and to the sea. With a sloping double height ceiling in the generous sized lounge and adjacent dining room, this villa is very bright and spacious with lots of natural light flooding in from the large windows and patio doors. A fully fitted partially open kitchen is next to the lounge and from here you ascend a few steps to the two bedrooms and bathrooms, both with built in wardrobes. Outside you have many fantastic terrace areas that surround the villa. To the front you have the private plunge pool from which you can enjoy those stunning views towards Fuengirola, plus a covered BBQ and dining area, other seating areas and to the rear of the villa a large storage room and whirligig for drying your clothes. The garden slopes down to the street at the front and it is in this area that, should you desire, you have the opportunity to extend the property with a separate apartment, swimming pool and private garage. From the villa you can walk to the local restaurants and shops, including the stunning community garden, tennis court, childrens play area, restaurant and seasonal (approx April to September) swimming pool. Contact us to arrange a viewing of this wonderful home.