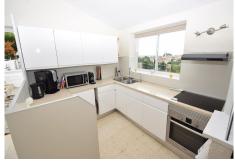

## REF# R5014687 - €499,000

2 Beds

2 Baths

129 m² Built

756 m<sup>2</sup> Plot

80 m<sup>2</sup> Terrace

Beautifully presented two bedroom, two bathroom (one ensuite) detached villa in the picturesque Cerros del Aguila. Located in an elevated position, you have fantastic views over the village which stretch all the way into Fuengirola and to the sea. With a sloping double height ceiling in the generous sized lounge and adjacent dining room, this villa is very bright and spacious with lots of natural light flooding in from the large windows and patio doors. A fully fitted partially open kitchen is next to the lounge and from here you ascend a few steps to the two bedrooms and bathrooms, both with built in wardrobes. Outside you have many fantastic terrace areas that surround the villa. To the front you have the private plunge pool from which you can enjoy those stunning views towards Fuengirola, plus a covered BBQ and dining area, other seating areas and to the rear of the villa a large storage room and whirligig for drying your clothes. The garden slopes down to the street at the front and it is in this area that, should you desire, you have the opportunity to extend the property with a separate apartment, swimming pool and private garage. From the villa you can walk to the local restaurants and shops, including the stunning community garden, tennis court, childrens play area, restaurant and seasonal (approx April to September) swimming pool. Contact us to arrange a viewing of this wonderful home.