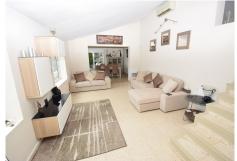

## REF# R5014687 - €499,000

2 Beds

2 Baths

129 m² Built

756 m<sup>2</sup> Plot

80 m<sup>2</sup> Terrace

Beautifully presented two bedroom, two bathroom (one ensuite) detached villa in the picturesque Cerros del Aguila. Located in an elevated position, you have fantastic views over the village which stretch all the way into Fuengirola and to the sea. With a sloping double height ceiling in the generous sized lounge and adjacent dining room, this villa is very bright and spacious with lots of natural light flooding in from the large windows and patio doors. A fully fitted partially open kitchen is next to the lounge and from here you ascend a few steps to the two bedrooms and bathrooms, both with built in wardrobes. Outside you have many fantastic terrace areas that surround the villa. To the front you have the private plunge pool from which you can enjoy those stunning views towards Fuengirola, plus a covered BBQ and dining area, other seating areas and to the rear of the villa a large storage room and whirligig for drying your clothes. The garden slopes down to the street at the front and it is in this area that, should you desire, you have the opportunity to extend the property with a separate apartment, swimming pool and private garage. From the villa you can walk to the local restaurants and shops, including the stunning community garden, tennis court, childrens play area, restaurant and seasonal (approx April to September) swimming pool. Contact us to arrange a viewing of this wonderful home.