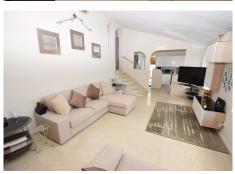

## REF# R5014687 - €499,000

2 Beds

2 Baths

129 m² Built

756 m<sup>2</sup> Plot

80 m<sup>2</sup> Terrace

Beautifully presented two bedroom, two bathroom (one ensuite) detached villa in the picturesque Cerros del Aguila. Located in an elevated position, you have fantastic views over the village which stretch all the way into Fuengirola and to the sea. With a sloping double height ceiling in the generous sized lounge and adjacent dining room, this villa is very bright and spacious with lots of natural light flooding in from the large windows and patio doors. A fully fitted partially open kitchen is next to the lounge and from here you ascend a few steps to the two bedrooms and bathrooms, both with built in wardrobes. Outside you have many fantastic terrace areas that surround the villa. To the front you have the private plunge pool from which you can enjoy those stunning views towards Fuengirola, plus a covered BBQ and dining area, other seating areas and to the rear of the villa a large storage room and whirligig for drying your clothes. The garden slopes down to the street at the front and it is in this area that, should you desire, you have the opportunity to extend the property with a separate apartment, swimming pool and private garage. From the villa you can walk to the local restaurants and shops, including the stunning community garden, tennis court, childrens play area, restaurant and seasonal (approx April to September) swimming pool. Contact us to arrange a viewing of this wonderful home.