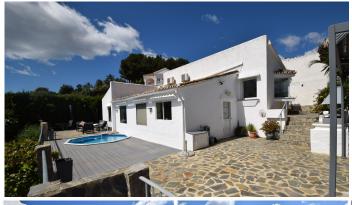

## REF# R5014687 - €499,000

2 Beds

2 Baths

129 m² Built

756 m<sup>2</sup> Plot

80 m<sup>2</sup> Terrace

Beautifully presented two bedroom, two bathroom (one ensuite) detached villa in the picturesque Cerros del Aguila. Located in an elevated position, you have fantastic views over the village which stretch all the way into Fuengirola and to the sea. With a sloping double height ceiling in the generous sized lounge and adjacent dining room, this villa is very bright and spacious with lots of natural light flooding in from the large windows and patio doors. A fully fitted partially open kitchen is next to the lounge and from here you ascend a few steps to the two bedrooms and bathrooms, both with built in wardrobes. Outside you have many fantastic terrace areas that surround the villa. To the front you have the private plunge pool from which you can enjoy those stunning views towards Fuengirola, plus a covered BBQ and dining area, other seating areas and to the rear of the villa a large storage room and whirligig for drying your clothes. The garden slopes down to the street at the front and it is in this area that, should you desire, you have the opportunity to extend the property with a separate apartment, swimming pool and private garage. From the villa you can walk to the local restaurants and shops, including the stunning community garden, tennis court, childrens play area, restaurant and seasonal (approx April to September) swimming pool. Contact us to arrange a viewing of this wonderful home.