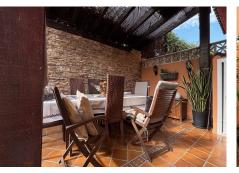

Discover the charm of Andalusian style in this stunning detached house in "Bellavista II," Marbella. Set on a 377 m<sup>2</sup> plot, this architectural gem is designed to maximize comfort and space, offering a unique home full of character. Perfect layout across three floors: - Semi-basement floor: A cozy living-dining room, functional kitchen, laundry room, bathroom, bedroom, and a charming patio make this floor a versatile space for all your needs. - Main floor: Welcomes you with a bright hall leading to the living-dining room, where an elegant fireplace adds warmth and personality. The functional kitchen, laundry room, and direct access to the private garden complete this perfect space for everyday living. - Upper floor: Two spacious bedrooms with walk-in closets and en-suite bathrooms offer a restful retreat. Private terraces provide breathtaking views, ideal for relaxation. - Outdoor area: The private garden is an idyllic spot featuring green areas, a swimming pool of 18.5 m<sup>2</sup>, and plenty of space to enjoy the Mediterranean climate. With a total of 230 m<sup>2</sup> built and 196 m<sup>2</sup> usable, the property includes unique details such as high ceilings, built-in wardrobes, a garage, and a storage room. Located in a quiet area surrounded by nature, this house allows you to live close to Marbella's conveniences without sacrificing peace and privacy. Don't miss this unique opportunity! Contact us for more information or to schedule a visit.