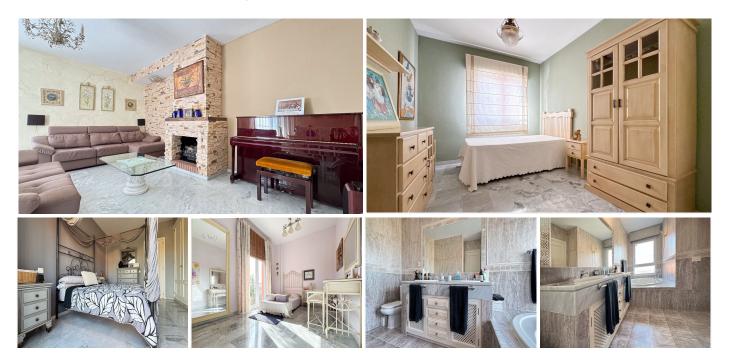

Discover the charm of Andalusian style in this stunning detached house in "Bellavista II," Marbella. Set on a 377 m<sup>2</sup> plot, this architectural gem is designed to maximize comfort and space, offering a unique home full of character. Perfect layout across three floors: - Semi-basement floor: A cozy living-dining room, functional kitchen, laundry room, bathroom, bedroom, and a charming patio make this floor a versatile space for all your needs. - Main floor: Welcomes you with a bright hall leading to the living-dining room, where an elegant fireplace adds warmth and personality. The functional kitchen, laundry room, and direct access to the private garden complete this perfect space for everyday living. - Upper floor: Two spacious bedrooms with walk-in closets and en-suite bathrooms offer a restful retreat. Private terraces provide breathtaking views, ideal for relaxation. - Outdoor area: The private garden is an idyllic spot featuring green areas, a swimming pool of 18.5 m<sup>2</sup>, and plenty of space to enjoy the Mediterranean climate. With a total of 230 m<sup>2</sup> built and 196 m<sup>2</sup> usable, the property includes unique details such as high ceilings, built-in wardrobes, a garage, and a storage room. Located in a quiet area surrounded by nature, this house allows you to live close to Marbella's conveniences without sacrificing peace and privacy. Don't miss this unique opportunity! Contact us for more information or to schedule a visit.