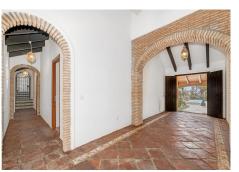

## HOUSE IN MANILVA

Manilva

## REF# R5012254 - €3,800,000

| 6    | 7     | 772 m² | 10000 m <sup>2</sup> | 100 m²  |
|------|-------|--------|----------------------|---------|
| Beds | Baths | Built  | Plot                 | Terrace |

Located in the picturesque municipality of Manilva, Cortijo is an exceptional real estate opportunity set on a 10.000m2 (1-hectare) plot. Its prime location offers breathtaking sea views from every corner of the property, making it perfect for both private residential living and commercial ventures. Unique Project Opportunities 1. Private Residence: Transform Cortijo into a luxurious private estate with expansive grounds, providing ultimate privacy, a connection to nature, and panoramic views. Commercial Project: Cortijo offers multiple exciting business opportunities for investors: 2. Residential Complex: There is potential to build up to 9 luxury homes with a total built area of 3,106.74 m<sup>2</sup>, ideal for creating high-end residences in a stunning location. 3. Hotel or Aparthotel: Develop a hospitality complex that combines hotel rooms with residential units (up to 9 homes) within the same buildable area. Plus, there's an option to expand by 20% according to local regulations. 4. Hotel Complex Expansion: By modifying the urban planning, the total buildable area can be increased to 6,213.48 m<sup>2</sup>, with potential further expansion up to 7,456.17 m<sup>2</sup>, offering even greater development possibilities.