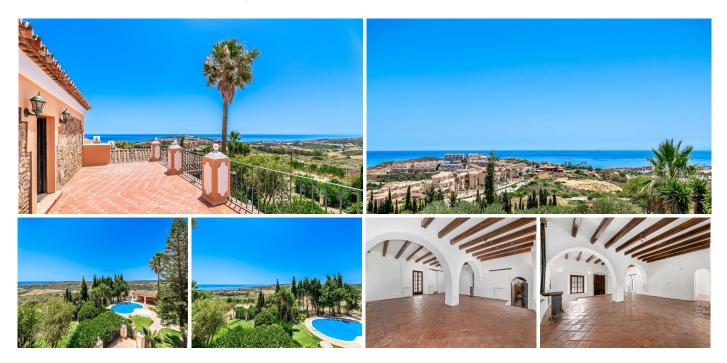

## HOUSE IN MANILVA

Manilva

## REF# R5012254 - €3,800,000

| 6    | 7     | 772 m² | 10000 m <sup>2</sup> | 100 m²  |
|------|-------|--------|----------------------|---------|
| Beds | Baths | Built  | Plot                 | Terrace |

Located in the picturesque municipality of Manilva, Cortijo is an exceptional real estate opportunity set on a 10.000m2 (1-hectare) plot. Its prime location offers breathtaking sea views from every corner of the property, making it perfect for both private residential living and commercial ventures. Unique Project Opportunities 1. Private Residence: Transform Cortijo into a luxurious private estate with expansive grounds, providing ultimate privacy, a connection to nature, and panoramic views. Commercial Project: Cortijo offers multiple exciting business opportunities for investors: 2. Residential Complex: There is potential to build up to 9 luxury homes with a total built area of 3,106.74 m<sup>2</sup>, ideal for creating high-end residences in a stunning location. 3. Hotel or Aparthotel: Develop a hospitality complex that combines hotel rooms with residential units (up to 9 homes) within the same buildable area. Plus, there's an option to expand by 20% according to local regulations. 4. Hotel Complex Expansion: By modifying the urban planning, the total buildable area can be increased to 6,213.48 m<sup>2</sup>, with potential further expansion up to 7,456.17 m<sup>2</sup>, offering even greater development possibilities.