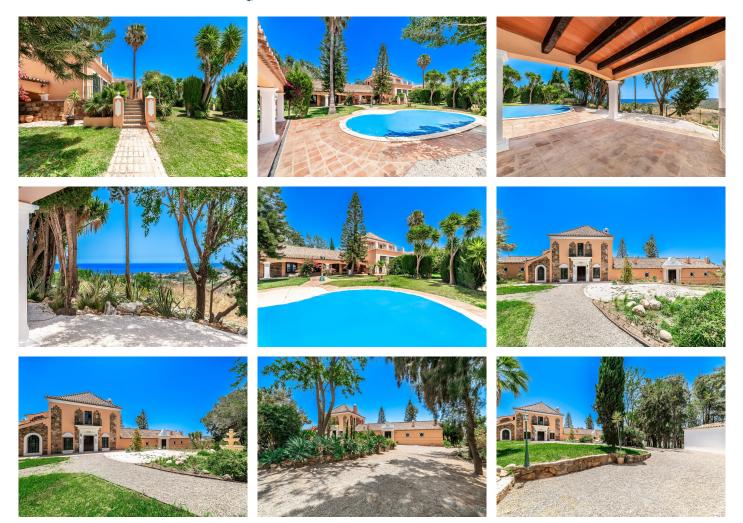

Located in the picturesque municipality of Manilva, Cortijo is an exceptional real estate opportunity set on a 10.000m2 (1-hectare) plot. Its prime location offers breathtaking sea views from every corner of the property, making it perfect for both private residential living and commercial ventures. Unique Project Opportunities 1. Private Residence: Transform Cortijo into a luxurious private estate with expansive grounds, providing ultimate privacy, a connection to nature, and panoramic views. Commercial Project: Cortijo offers multiple exciting business opportunities for investors: 2. Residential Complex: There is potential to build up to 9 luxury homes with a total built area of 3,106.74 m<sup>2</sup>, ideal for creating high-end residences in a stunning location. 3. Hotel or Aparthotel: Develop a hospitality complex that combines hotel rooms with residential units (up to 9 homes) within the same buildable area. Plus, there's an option to expand by 20% according to local regulations. 4. Hotel Complex Expansion: By modifying the urban planning, the total buildable area can be increased to 6,213.48 m<sup>2</sup>, with potential further expansion up to 7,456.17 m<sup>2</sup>, offering even greater development possibilities.