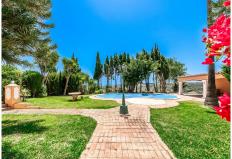

Located in the picturesque municipality of Manilva, Cortijo is an exceptional real estate opportunity set on a 10.000m2 (1-hectare) plot. Its prime location offers breathtaking sea views from every corner of the property, making it perfect for both private residential living and commercial ventures. Unique Project Opportunities 1. Private Residence: Transform Cortijo into a luxurious private estate with expansive grounds, providing ultimate privacy, a connection to nature, and panoramic views. Commercial Project: Cortijo offers multiple exciting business opportunities for investors: 2. Residential Complex: There is potential to build up to 9 luxury homes with a total built area of 3,106.74 m<sup>2</sup>, ideal for creating high-end residences in a stunning location. 3. Hotel or Aparthotel: Develop a hospitality complex that combines hotel rooms with residential units (up to 9 homes) within the same buildable area. Plus, there's an option to expand by 20% according to local regulations. 4. Hotel Complex Expansion: By modifying the urban planning, the total buildable area can be increased to 6,213.48 m<sup>2</sup>, with potential further expansion up to 7,456.17 m<sup>2</sup>, offering even greater development possibilities.