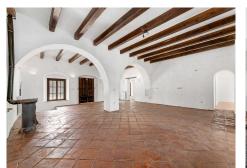

## HOUSE IN MANILVA

Manilva

## REF# R5012254 - €3,800,000

| 6    | 7     | 772 m² | 10000 m <sup>2</sup> | 100 m²  |
|------|-------|--------|----------------------|---------|
| Beds | Baths | Built  | Plot                 | Terrace |

Located in the picturesque municipality of Manilva, Cortijo is an exceptional real estate opportunity set on a 10.000m2 (1-hectare) plot. Its prime location offers breathtaking sea views from every corner of the property, making it perfect for both private residential living and commercial ventures. Unique Project Opportunities 1. Private Residence: Transform Cortijo into a luxurious private estate with expansive grounds, providing ultimate privacy, a connection to nature, and panoramic views. Commercial Project: Cortijo offers multiple exciting business opportunities for investors: 2. Residential Complex: There is potential to build up to 9 luxury homes with a total built area of 3,106.74 m<sup>2</sup>, ideal for creating high-end residences in a stunning location. 3. Hotel or Aparthotel: Develop a hospitality complex that combines hotel rooms with residential units (up to 9 homes) within the same buildable area. Plus, there's an option to expand by 20% according to local regulations. 4. Hotel Complex Expansion: By modifying the urban planning, the total buildable area can be increased to 6,213.48 m<sup>2</sup>, with potential further expansion up to 7,456.17 m<sup>2</sup>, offering even greater development possibilities.