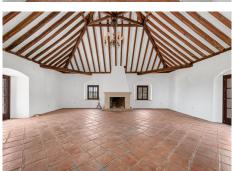

Located in the picturesque municipality of Manilva, Cortijo is an exceptional real estate opportunity set on a 10.000m2 (1-hectare) plot. Its prime location offers breathtaking sea views from every corner of the property, making it perfect for both private residential living and commercial ventures. Unique Project Opportunities 1. Private Residence: Transform Cortijo into a luxurious private estate with expansive grounds, providing ultimate privacy, a connection to nature, and panoramic views. Commercial Project: Cortijo offers multiple exciting business opportunities for investors: 2. Residential Complex: There is potential to build up to 9 luxury homes with a total built area of 3,106.74 m<sup>2</sup>, ideal for creating high-end residences in a stunning location. 3. Hotel or Aparthotel: Develop a hospitality complex that combines hotel rooms with residential units (up to 9 homes) within the same buildable area. Plus, there's an option to expand by 20% according to local regulations. 4. Hotel Complex Expansion: By modifying the urban planning, the total buildable area can be increased to 6,213.48 m<sup>2</sup>, with potential further expansion up to 7,456.17 m<sup>2</sup>, offering even greater development possibilities.