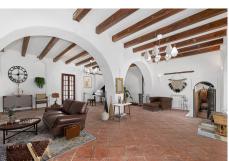

Located in the picturesque municipality of Manilva, Cortijo is an exceptional real estate opportunity set on a 10.000m2 (1-hectare) plot. Its prime location offers breathtaking sea views from every corner of the property, making it perfect for both private residential living and commercial ventures. Unique Project Opportunities 1. Private Residence: Transform Cortijo into a luxurious private estate with expansive grounds, providing ultimate privacy, a connection to nature, and panoramic views. Commercial Project: Cortijo offers multiple exciting business opportunities for investors: 2. Residential Complex: There is potential to build up to 9 luxury homes with a total built area of 3,106.74 m<sup>2</sup>, ideal for creating high-end residences in a stunning location. 3. Hotel or Aparthotel: Develop a hospitality complex that combines hotel rooms with residential units (up to 9 homes) within the same buildable area. Plus, there's an option to expand by 20% according to local regulations. 4. Hotel Complex Expansion: By modifying the urban planning, the total buildable area can be increased to 6,213.48 m<sup>2</sup>, with potential further expansion up to 7,456.17 m<sup>2</sup>, offering even greater development possibilities.