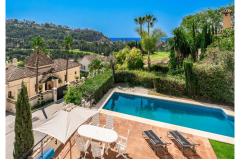

Don't miss out on this amazing opportunity to own a unique villa in the prestigious Los Arqueros Golf community! Villa Sunrise is waiting for you to make it your dream home with just a little investment. Situated between Marbella and Benahavis, this villa is surrounded by stunning golf courses and the exclusive Los Arqueros Country Club. Enjoy great restaurants, bowling, fitness facilities, and more just a stone's throw away. Nearby commercial areas like Monte Halcones and San Pedro Alcantara offer all the amenities you need within a short drive. Step inside this Andalusian style villa and be greeted by a spacious entrance hall on the street level. The living and dining area on the first floor opens up to multiple terraces, outdoor spaces, and a sparkling swimming pool. The master bedroom with an en-suite bathroom is also conveniently located on this level. With high ceilings and incredible views of the golf course and mountains, this villa is truly a gem. The upper level features two large bedrooms sharing a bathroom that can easily be divided into two en-suite baths. With an elevator connecting all three levels and a garage for two cars, this villa offers convenience and comfort. This well-maintained property is ready for some updates to make it truly shine. Contact us today to schedule a viewing and make this villa your own!