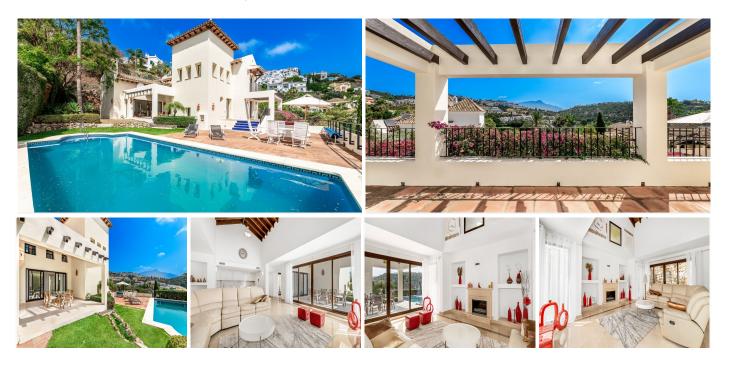

Don't miss out on this amazing opportunity to own a unique villa in the prestigious Los Arqueros Golf community! Villa Sunrise is waiting for you to make it your dream home with just a little investment. Situated between Marbella and Benahavis, this villa is surrounded by stunning golf courses and the exclusive Los Arqueros Country Club. Enjoy great restaurants, bowling, fitness facilities, and more just a stone's throw away. Nearby commercial areas like Monte Halcones and San Pedro Alcantara offer all the amenities you need within a short drive. Step inside this Andalusian style villa and be greeted by a spacious entrance hall on the street level. The living and dining area on the first floor opens up to multiple terraces, outdoor spaces, and a sparkling swimming pool. The master bedroom with an en-suite bathroom is also conveniently located on this level. With high ceilings and incredible views of the golf course and mountains, this villa is truly a gem. The upper level features two large bedrooms sharing a bathroom that can easily be divided into two en-suite baths. With an elevator connecting all three levels and a garage for two cars, this villa offers convenience and comfort. This well-maintained property is ready for some updates to make it truly shine. Contact us today to schedule a viewing and make this villa your own!