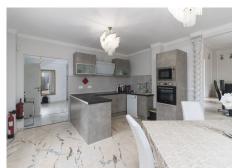

Upon entering the house we find a hall, two large living rooms, one a dining room and the other a luxurious living room with a fireplace and marble columns.

Also on the ground floor is the fully equipped kitchen and two bedrooms with en-suite bathrooms. Terrace of 30 square meters to enjoy the tranquility of the place.