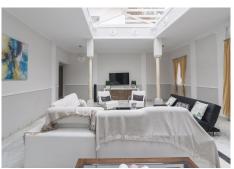

Upon entering the house we find a hall, two large living rooms, one a dining room and the other a luxurious living room with a fireplace and marble columns.

Also on the ground floor is the fully equipped kitchen and two bedrooms with en-suite bathrooms. Terrace of 30 square meters to enjoy the tranquility of the place.