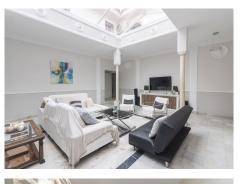

Upon entering the house we find a hall, two large living rooms, one a dining room and the other a luxurious living room with a fireplace and marble columns.

Also on the ground floor is the fully equipped kitchen and two bedrooms with en-suite bathrooms. Terrace of 30 square meters to enjoy the tranquility of the place.