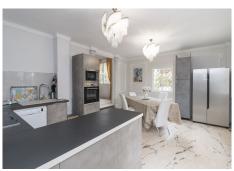

Upon entering the house we find a hall, two large living rooms, one a dining room and the other a luxurious living room with a fireplace and marble columns.

Also on the ground floor is the fully equipped kitchen and two bedrooms with en-suite bathrooms. Terrace of 30 square meters to enjoy the tranquility of the place.