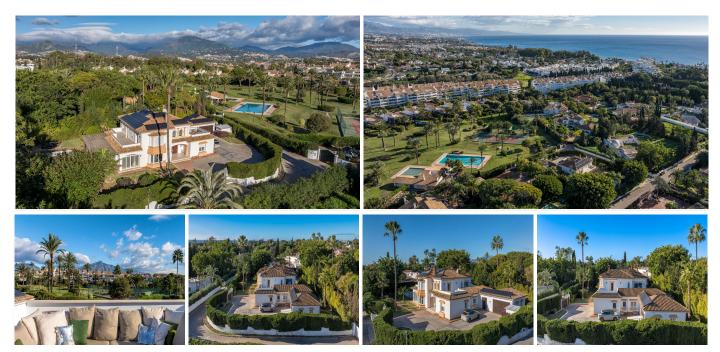

## HOUSE IN GUADALMINA BAJA

Suadalmina Baja

REF# R4896589 - €3,900,000

6 Baths

506 m<sup>2</sup> Built

1925 m<sup>2</sup> Plot

48 m<sup>2</sup> Terrace

Exquisite Luxury Villa in Marbella's Premier Location Discover the epitome of luxury living in this recently renovated villa, nestled in one of Marbella's most prestigious and established neighborhoods. Just a short 3minute stroll from the sun-kissed beaches, this property seamlessly blends traditional Andalusian charm with sleek, contemporary interiors. The villa offers a timeless elegance and modern comfort, showcasing the perfect combination of Andalusian architectural grace and modern luxury. Spanning a generous 506 m<sup>2</sup>, this stunning home features six spacious bedrooms and six elegant bathrooms, ensuring ample space for family and guests. Reformed and maintained in excellent condition, the villa offers a warm, inviting atmosphere with its west-facing orientation. The expansive 1,925 m<sup>2</sup> plot includes a garage and storage room, providing convenience and practicality. With its unparalleled lifestyle offerings, this villa is a rare gem in Marbella's prime location. Enjoy the perfect balance of classic sophistication and modern amenities, making it an ideal retreat for those seeking both tranquility and proximity to the vibrant Marbella scene. Don't miss the opportunity to own a piece of Andalusian paradise.