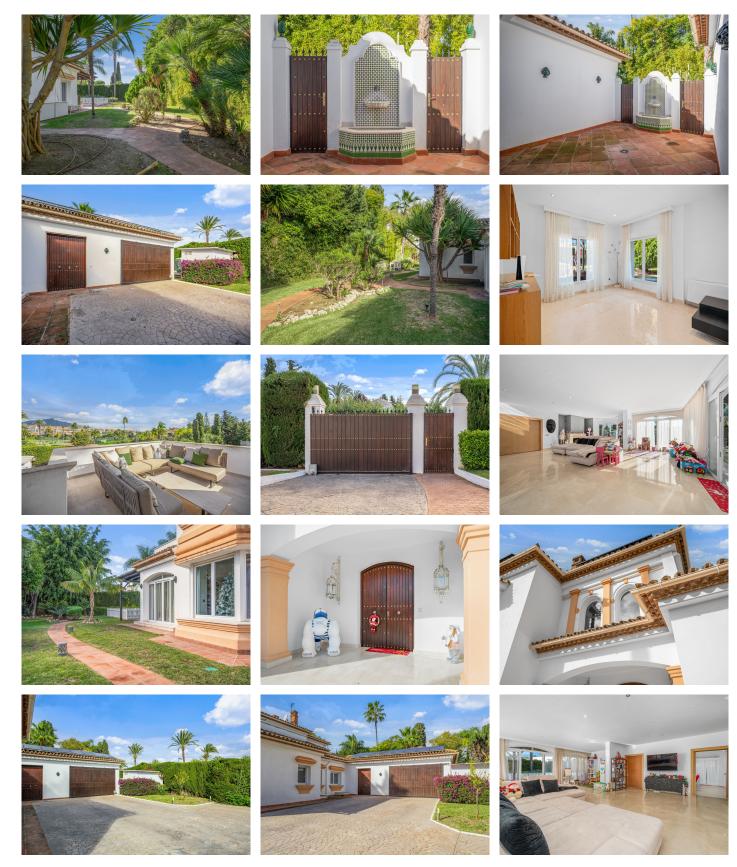

## HOUSE IN GUADALMINA BAJA

Suadalmina Baja

REF# R4896589 - €3,900,000

6 Baths

506 m<sup>2</sup> Built

1925 m<sup>2</sup> Plot

48 m<sup>2</sup> Terrace

Exquisite Luxury Villa in Marbella's Premier Location Discover the epitome of luxury living in this recently renovated villa, nestled in one of Marbella's most prestigious and established neighborhoods. Just a short 3minute stroll from the sun-kissed beaches, this property seamlessly blends traditional Andalusian charm with sleek, contemporary interiors. The villa offers a timeless elegance and modern comfort, showcasing the perfect combination of Andalusian architectural grace and modern luxury. Spanning a generous 506 m<sup>2</sup>, this stunning home features six spacious bedrooms and six elegant bathrooms, ensuring ample space for family and guests. Reformed and maintained in excellent condition, the villa offers a warm, inviting atmosphere with its west-facing orientation. The expansive 1,925 m<sup>2</sup> plot includes a garage and storage room, providing convenience and practicality. With its unparalleled lifestyle offerings, this villa is a rare gem in Marbella's prime location. Enjoy the perfect balance of classic sophistication and modern amenities, making it an ideal retreat for those seeking both tranquility and proximity to the vibrant Marbella scene. Don't miss the opportunity to own a piece of Andalusian paradise.