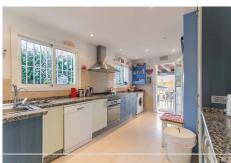

## HOUSE IN GUADALMINA ALTA

Guadalmina Alta

REF# R4184449 - €825,000

3 Baths

242 m<sup>2</sup> Built

700 m<sup>2</sup> Plot

50 m<sup>2</sup> Terrace

Fantastic 4 bed 3 bath, west facing detached villa in Valle del Sol, Guadalmina Alta. This home has retained its Andalucian character and charm and is bright and spacious inside. All bedroom are large and have plenty of natural light as well as A/C. This home is west facing so not only will you be bathed in sun all day but you get to experience the most magical sunsets from the terrace and pool area which overlook a meadow, the Guadalmina river and the surrounding hills. The swimming pool is 9 x 4 meters and has been terraced to allow for sunbeds and the all important summer kitchen and BBQ area. There is a garage for covered parking plus off street parking for a further 3 cars if needed, within the plot.