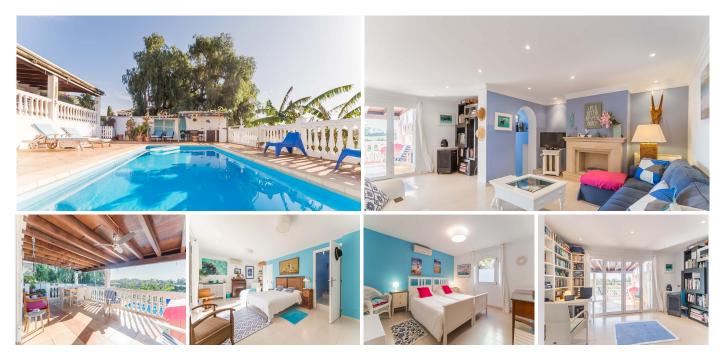

## HOUSE IN GUADALMINA ALTA

Guadalmina Alta

REF# R4184449 - €825,000

3 Baths

242 m<sup>2</sup> Built

700 m<sup>2</sup> Plot

50 m<sup>2</sup> Terrace

Fantastic 4 bed 3 bath, west facing detached villa in Valle del Sol, Guadalmina Alta. This home has retained its Andalucian character and charm and is bright and spacious inside. All bedroom are large and have plenty of natural light as well as A/C. This home is west facing so not only will you be bathed in sun all day but you get to experience the most magical sunsets from the terrace and pool area which overlook a meadow, the Guadalmina river and the surrounding hills. The swimming pool is 9 x 4 meters and has been terraced to allow for sunbeds and the all important summer kitchen and BBQ area. There is a garage for covered parking plus off street parking for a further 3 cars if needed, within the plot.

Features: Garage, carport, A/C, fireplace, Solar panels, open views, outdoor kitchen/BBQ, private garden, private pool.

Location: Valle del Sol is just by Guadalmina Alta. The house is about 500 meters from Guadalmina Golf course, a few minutes drive to some of the best international schools in the area, 5 minutes by car to the