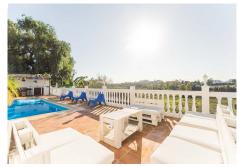

## HOUSE IN GUADALMINA ALTA

Guadalmina Alta

REF# R4184449 - €825,000

3 Baths

242 m<sup>2</sup> Built

700 m<sup>2</sup> Plot

50 m<sup>2</sup> Terrace

Fantastic 4 bed 3 bath, west facing detached villa in Valle del Sol, Guadalmina Alta. This home has retained its Andalucian character and charm and is bright and spacious inside. All bedroom are large and have plenty of natural light as well as A/C. This home is west facing so not only will you be bathed in sun all day but you get to experience the most magical sunsets from the terrace and pool area which overlook a meadow, the Guadalmina river and the surrounding hills. The swimming pool is 9 x 4 meters and has been terraced to allow for sunbeds and the all important summer kitchen and BBQ area. There is a garage for covered parking plus off street parking for a further 3 cars if needed, within the plot.