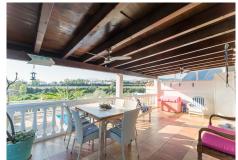

## HOUSE IN GUADALMINA ALTA

Guadalmina Alta

REF# R4184449 - €825,000

3 Baths

242 m<sup>2</sup> Built

700 m<sup>2</sup> Plot

50 m<sup>2</sup> Terrace

Fantastic 4 bed 3 bath, west facing detached villa in Valle del Sol, Guadalmina Alta. This home has retained its Andalucian character and charm and is bright and spacious inside. All bedroom are large and have plenty of natural light as well as A/C. This home is west facing so not only will you be bathed in sun all day but you get to experience the most magical sunsets from the terrace and pool area which overlook a meadow, the Guadalmina river and the surrounding hills. The swimming pool is 9 x 4 meters and has been terraced to allow for sunbeds and the all important summer kitchen and BBQ area. There is a garage for covered parking plus off street parking for a further 3 cars if needed, within the plot.