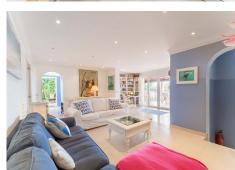

## HOUSE IN GUADALMINA ALTA

Guadalmina Alta

REF# R4184449 - €825,000

3 Baths

242 m<sup>2</sup> Built

700 m<sup>2</sup> Plot

50 m<sup>2</sup> Terrace

Fantastic 4 bed 3 bath, west facing detached villa in Valle del Sol, Guadalmina Alta. This home has retained its Andalucian character and charm and is bright and spacious inside. All bedroom are large and have plenty of natural light as well as A/C. This home is west facing so not only will you be bathed in sun all day but you get to experience the most magical sunsets from the terrace and pool area which overlook a meadow, the Guadalmina river and the surrounding hills. The swimming pool is 9 x 4 meters and has been terraced to allow for sunbeds and the all important summer kitchen and BBQ area. There is a garage for covered parking plus off street parking for a further 3 cars if needed, within the plot.