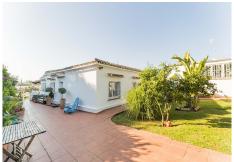

## HOUSE IN GUADALMINA ALTA

Guadalmina Alta

REF# R4184449 - €825,000

3 Baths

242 m<sup>2</sup> Built

700 m<sup>2</sup> Plot

50 m<sup>2</sup> Terrace

Fantastic 4 bed 3 bath, west facing detached villa in Valle del Sol, Guadalmina Alta. This home has retained its Andalucian character and charm and is bright and spacious inside. All bedroom are large and have plenty of natural light as well as A/C. This home is west facing so not only will you be bathed in sun all day but you get to experience the most magical sunsets from the terrace and pool area which overlook a meadow, the Guadalmina river and the surrounding hills. The swimming pool is 9 x 4 meters and has been terraced to allow for sunbeds and the all important summer kitchen and BBQ area. There is a garage for covered parking plus off street parking for a further 3 cars if needed, within the plot.