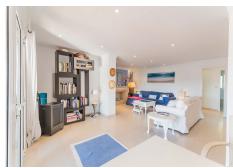

## HOUSE IN GUADALMINA ALTA

Guadalmina Alta

REF# R4184449 - €825,000

3 Baths

242 m<sup>2</sup> Built

700 m<sup>2</sup> Plot

50 m<sup>2</sup> Terrace

Fantastic 4 bed 3 bath, west facing detached villa in Valle del Sol, Guadalmina Alta. This home has retained its Andalucian character and charm and is bright and spacious inside. All bedroom are large and have plenty of natural light as well as A/C. This home is west facing so not only will you be bathed in sun all day but you get to experience the most magical sunsets from the terrace and pool area which overlook a meadow, the Guadalmina river and the surrounding hills. The swimming pool is 9 x 4 meters and has been terraced to allow for sunbeds and the all important summer kitchen and BBQ area. There is a garage for covered parking plus off street parking for a further 3 cars if needed, within the plot.