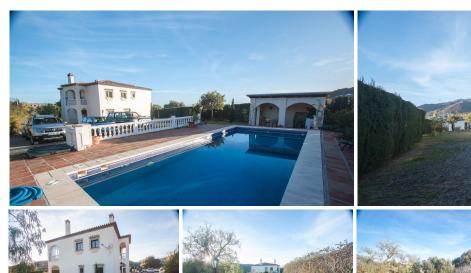

## HOUSE IN ESTEPONA

Stepona

REF# R5017591 - €875,000

3 Baths

343 m<sup>2</sup> Built

4243 m<sup>2</sup> Plot

30 m<sup>2</sup> Terrace

ESTEPONA PROPERTY FOR SALE - ABSOLUTELY STUNNING COUNTRY VILLA Owners prepared to negotiate! Spacious family villa with stunning national park, mountain and sea views! Built on 2 levels this property comprises of; ENTRANCE LEVEL: Large immaculate kitchen and dining room, bright spacious living room with fireplace, guest bathroom and utility room and access to the garden and pool. UPPER LEVEL: Large master bedroom with fitted his and hers wardrobes and stunning fireplace, vast luxurious family bathroom. Second large bedroom with stunning views and two further spacious double bedrooms with fitted wardrobes and two further bathrooms, one of which was previously a fifth bedroom and easily converted back. OUTSIDE: a large driveway with spaces for 6+ cars, a stunning salt water pool with stunning mountain views, a covered terrace which provides shade throughout the day and a large storage/workshop. Easily maintained garden surrounding the property, productive fruit orchard and large paddock. Garden irrigation system with large underground water deposit with supply to the house should the mains water be interrupted. The entire property is fenced dog/animal secure. Completely unspoiled views and surrounded by protect park land! Easily converted back to 5 bed with very little work! 6 minute drive to main town of Estepona, 45 minutes to Gibraltar and Malaga