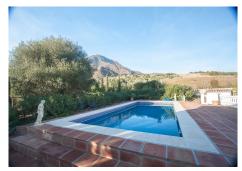

## HOUSE IN ESTEPONA

Stepona

REF# R5017591 - €875,000

3 Baths

343 m<sup>2</sup> Built

4243 m<sup>2</sup> Plot

30 m<sup>2</sup> Terrace

ESTEPONA PROPERTY FOR SALE - ABSOLUTELY STUNNING COUNTRY VILLA Owners prepared to negotiate! Spacious family villa with stunning national park, mountain and sea views! Built on 2 levels this property comprises of; ENTRANCE LEVEL: Large immaculate kitchen and dining room, bright spacious living room with fireplace, guest bathroom and utility room and access to the garden and pool. UPPER LEVEL: Large master bedroom with fitted his and hers wardrobes and stunning fireplace, vast luxurious family bathroom. Second large bedroom with stunning views and two further spacious double bedrooms with fitted wardrobes and two further bathrooms, one of which was previously a fifth bedroom and easily converted back. OUTSIDE: a large driveway with spaces for 6+ cars, a stunning salt water pool with stunning mountain views, a covered terrace which provides shade throughout the day and a large storage/workshop. Easily maintained garden surrounding the property, productive fruit orchard and large paddock. Garden irrigation system with large underground water deposit with supply to the house should the mains water be interrupted. The entire property is fenced dog/animal secure. Completely unspoiled views and surrounded by protect park land! Easily converted back to 5 bed with very little work! 6 minute drive to main town of Estepona, 45 minutes to Gibraltar and Malaga