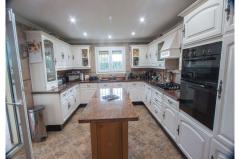

## HOUSE IN ESTEPONA

Stepona

REF# R5017591 - €875,000

3 Baths

343 m<sup>2</sup> Built

4243 m<sup>2</sup> Plot

30 m<sup>2</sup> Terrace

ESTEPONA PROPERTY FOR SALE - ABSOLUTELY STUNNING COUNTRY VILLA Owners prepared to negotiate! Spacious family villa with stunning national park, mountain and sea views! Built on 2 levels this property comprises of; ENTRANCE LEVEL: Large immaculate kitchen and dining room, bright spacious living room with fireplace, guest bathroom and utility room and access to the garden and pool. UPPER LEVEL: Large master bedroom with fitted his and hers wardrobes and stunning fireplace, vast luxurious family bathroom. Second large bedroom with stunning views and two further spacious double bedrooms with fitted wardrobes and two further bathrooms, one of which was previously a fifth bedroom and easily converted back. OUTSIDE: a large driveway with spaces for 6+ cars, a stunning salt water pool with stunning mountain views, a covered terrace which provides shade throughout the day and a large storage/workshop. Easily maintained garden surrounding the property, productive fruit orchard and large paddock. Garden irrigation system with large underground water deposit with supply to the house should the mains water be interrupted. The entire property is fenced dog/animal secure. Completely unspoiled views and surrounded by protect park land! Easily converted back to 5 bed with very little work! 6 minute drive to main town of Estepona, 45 minutes to Gibraltar and Malaga