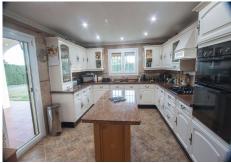

## HOUSE IN ESTEPONA

Stepona

REF# R5017591 - €875,000

3 Baths

343 m<sup>2</sup> Built

4243 m<sup>2</sup> Plot

30 m<sup>2</sup> Terrace

ESTEPONA PROPERTY FOR SALE - ABSOLUTELY STUNNING COUNTRY VILLA Owners prepared to negotiate! Spacious family villa with stunning national park, mountain and sea views! Built on 2 levels this property comprises of; ENTRANCE LEVEL: Large immaculate kitchen and dining room, bright spacious living room with fireplace, guest bathroom and utility room and access to the garden and pool. UPPER LEVEL: Large master bedroom with fitted his and hers wardrobes and stunning fireplace, vast luxurious family bathroom. Second large bedroom with stunning views and two further spacious double bedrooms with fitted wardrobes and two further bathrooms, one of which was previously a fifth bedroom and easily converted back. OUTSIDE: a large driveway with spaces for 6+ cars, a stunning salt water pool with stunning mountain views, a covered terrace which provides shade throughout the day and a large storage/workshop. Easily maintained garden surrounding the property, productive fruit orchard and large paddock. Garden irrigation system with large underground water deposit with supply to the house should the mains water be interrupted. The entire property is fenced dog/animal secure. Completely unspoiled views and surrounded by protect park land! Easily converted back to 5 bed with very little work! 6 minute drive to main town of Estepona, 45 minutes to Gibraltar and Malaga