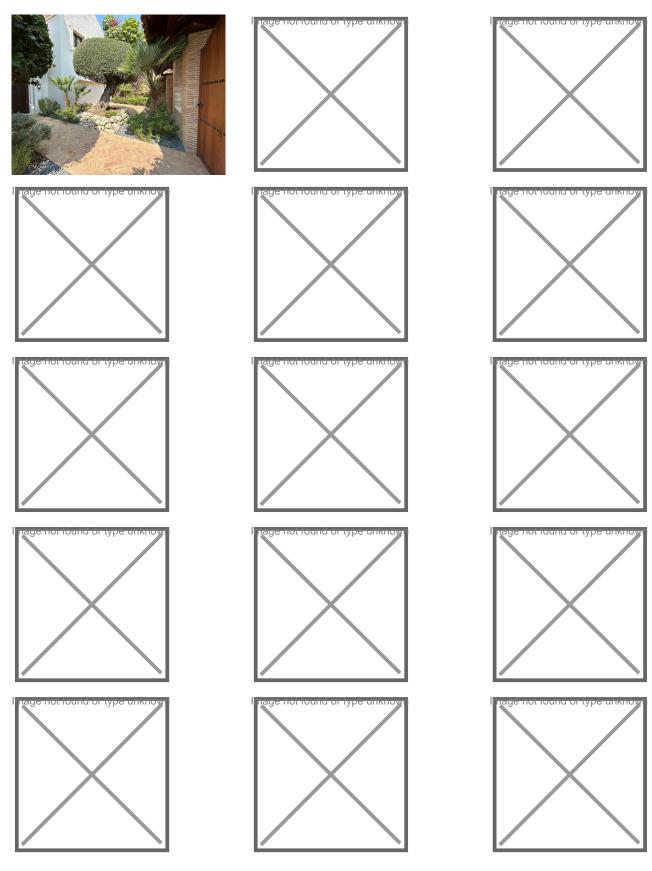

## HOUSE IN ESTEPONA

Stepona

REF# R4839898 - €1,995,000

4 Beds

5 Baths

268 m² Built

1313 m<sup>2</sup> Plot

47 m<sup>2</sup> Terrace

This stunning detached villa offers complete privacy on a large plot, designed to fully embrace the Mediterranean lifestyle. With its private pool, equipped with a protective cover for added safety, and a charming Mediterranean-style courtyard, every corner invites relaxation and comfort. The villa features 4 spacious bedrooms, all with en-suite bathrooms and built-in wardrobes, along with beautiful open views of green areas. To ensure maximum comfort, the property is equipped with air conditioning for heating and cooling, and a guest toilet. Outside, you'll find a cozy barbecue area perfect for enjoying sunny days, along with a convenient laundry room and a small storage space. The expansive outdoor spaces are ideal for making the most of Estepona's wonderful climate, while the interior includes a game room for family fun. The property is fitted with secure windows and doors, and a fireplace that can be used with either wood or electricity, perfect for creating a cozy atmosphere year-round. The garage offers both covered and uncovered parking for added convenience. Situated in a quiet, family-friendly residential area, this villa is perfect for those seeking peace and privacy without sacrificing convenience. Just steps away from a beautiful golf course, children's play areas, and within walking distance to the beach, this property is ideal for those looking to enjoy an outdoor lifestyle while staying close to everything you need.