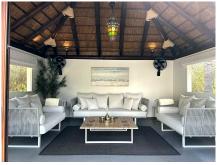

This stunning detached villa offers complete privacy on a large plot, designed to fully embrace the Mediterranean lifestyle. With its private pool, equipped with a protective cover for added safety, and a charming Mediterranean-style courtyard, every corner invites relaxation and comfort. The villa features 4 spacious bedrooms, all with en-suite bathrooms and built-in wardrobes, along with beautiful open views of green areas. To ensure maximum comfort, the property is equipped with air conditioning for heating and cooling, and a guest toilet. Outside, you'll find a cozy barbecue area perfect for enjoying sunny days, along with a convenient laundry room and a small storage space. The expansive outdoor spaces are ideal for making the most of Estepona's wonderful climate, while the interior includes a game room for family fun. The property is fitted with secure windows and doors, and a fireplace that can be used with either wood or electricity, perfect for creating a cozy atmosphere year-round. The garage offers both covered and uncovered parking for added convenience. Situated in a quiet, family-friendly residential area, this villa is perfect for those seeking peace and privacy without sacrificing convenience. Just steps away from a beautiful golf course, children's play areas, and within walking distance to the beach, this property is ideal for those looking to enjoy an outdoor lifestyle while staying close to everything you need.