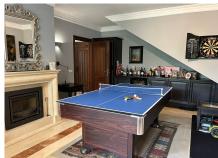

## HOUSE IN ESTEPONA

Stepona

REF# R4839898 - €1,995,000

4 Beds

5 Baths

268 m² Built

1313 m<sup>2</sup> Plot

47 m<sup>2</sup> Terrace

This stunning detached villa offers complete privacy on a large plot, designed to fully embrace the Mediterranean lifestyle. With its private pool, equipped with a protective cover for added safety, and a charming Mediterranean-style courtyard, every corner invites relaxation and comfort. The villa features 4 spacious bedrooms, all with en-suite bathrooms and built-in wardrobes, along with beautiful open views of green areas. To ensure maximum comfort, the property is equipped with air conditioning for heating and cooling, and a guest toilet. Outside, you'll find a cozy barbecue area perfect for enjoying sunny days, along with a convenient laundry room and a small storage space. The expansive outdoor spaces are ideal for making the most of Estepona's wonderful climate, while the interior includes a game room for family fun. The property is fitted with secure windows and doors, and a fireplace that can be used with either wood or electricity, perfect for creating a cozy atmosphere year-round. The garage offers both covered and uncovered parking for added convenience. Situated in a quiet, family-friendly residential area, this villa is perfect for those seeking peace and privacy without sacrificing convenience. Just steps away from a beautiful golf course, children's play areas, and within walking distance to the beach, this property is ideal for those looking to enjoy an outdoor lifestyle while staying close to everything you need.