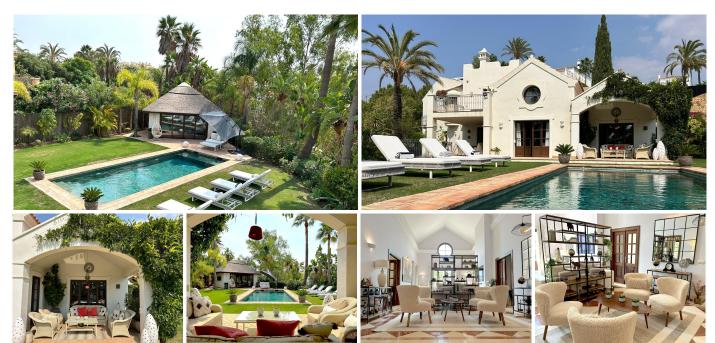

## HOUSE IN ESTEPONA

Stepona

REF# R4839898 - €1,995,000

4 Beds

5 Baths

268 m² Built

1313 m<sup>2</sup> Plot

47 m<sup>2</sup> Terrace

This stunning detached villa offers complete privacy on a large plot, designed to fully embrace the Mediterranean lifestyle. With its private pool, equipped with a protective cover for added safety, and a charming Mediterranean-style courtyard, every corner invites relaxation and comfort. The villa features 4 spacious bedrooms, all with en-suite bathrooms and built-in wardrobes, along with beautiful open views of green areas. To ensure maximum comfort, the property is equipped with air conditioning for heating and cooling, and a guest toilet. Outside, you'll find a cozy barbecue area perfect for enjoying sunny days, along with a convenient laundry room and a small storage space. The expansive outdoor spaces are ideal for making the most of Estepona's wonderful climate, while the interior includes a game room for family fun. The property is fitted with secure windows and doors, and a fireplace that can be used with either wood or electricity, perfect for creating a cozy atmosphere year-round. The garage offers both covered and uncovered parking for added convenience. Situated in a quiet, family-friendly residential area, this villa is perfect for those seeking peace and privacy without sacrificing convenience. Just steps away from a beautiful golf course, children's play areas, and within walking distance to the beach, this property is ideal for those looking to enjoy an outdoor lifestyle while staying close to everything you need.