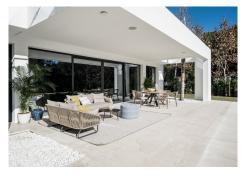

## REF# R4652959 - €2,200,000

| 4    | 5     | 332 m² | 775 m² | 88 m²   |
|------|-------|--------|--------|---------|
| Beds | Baths | Built  | Plot   | Terrace |

A set of 2 luxurious modern-style villas located between Marbella and Estepona, a five-minute walk from the Campanario Golf & Country Club and a ten-minute drive from the center of Puerto Banús. The completion of the works is scheduled for the end of 2023. The properties are designed by a renowned local architect, built with top quality materials and specifications, offering the perfect combination of luxury and comfort. Plot surfaces of 775 m2 and interiors from 330 m2 with porches and terraces of more than 100m2. Four bedrooms and five bathrooms, spacious living room and fully equipped designerkitchen, underfloor heating on the ground and first floors, air conditioning, private pool and garage for two vehicles.