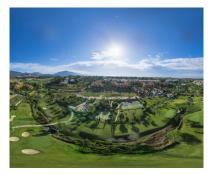

## REF# R4652959 - €2,200,000

| 4    | 5     | 332 m² | 775 m² | 88 m²   |
|------|-------|--------|--------|---------|
| Beds | Baths | Built  | Plot   | Terrace |

A set of 2 luxurious modern-style villas located between Marbella and Estepona, a five-minute walk from the Campanario Golf & Country Club and a ten-minute drive from the center of Puerto Banús. The completion of the works is scheduled for the end of 2023. The properties are designed by a renowned local architect, built with top quality materials and specifications, offering the perfect combination of luxury and comfort. Plot surfaces of 775 m2 and interiors from 330 m2 with porches and terraces of more than 100m2. Four bedrooms and five bathrooms, spacious living room and fully equipped designerkitchen, underfloor heating on the ground and first floors, air conditioning, private pool and garage for two vehicles.