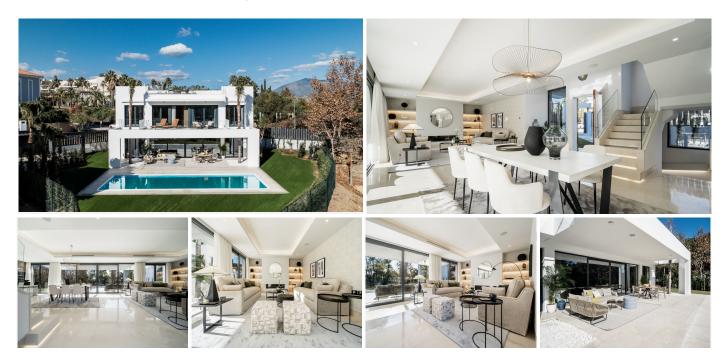

## HOUSE IN ESTEPONA

2 Estepona

## REF# R4652959 - €2,200,000

| 4    | 5     | 332 m² | 775 m² | 88 m²   |
|------|-------|--------|--------|---------|
| Beds | Baths | Built  | Plot   | Terrace |

A set of 2 luxurious modern-style villas located between Marbella and Estepona, a five-minute walk from the Campanario Golf & Country Club and a ten-minute drive from the center of Puerto Banús. The completion of the works is scheduled for the end of 2023. The properties are designed by a renowned local architect, built with top quality materials and specifications, offering the perfect combination of luxury and comfort. Plot surfaces of 775 m2 and interiors from 330 m2 with porches and terraces of more than 100m2. Four bedrooms and five bathrooms, spacious living room and fully equipped designerkitchen, underfloor heating on the ground and first floors, air conditioning, private pool and garage for two vehicles.