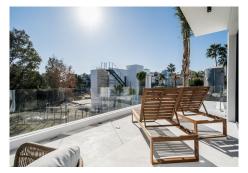

## REF# R4652959 - €2,200,000

| 4    | 5     | 332 m² | 775 m² | 88 m²   |
|------|-------|--------|--------|---------|
| Beds | Baths | Built  | Plot   | Terrace |

A set of 2 luxurious modern-style villas located between Marbella and Estepona, a five-minute walk from the Campanario Golf & Country Club and a ten-minute drive from the center of Puerto Banús. The completion of the works is scheduled for the end of 2023. The properties are designed by a renowned local architect, built with top quality materials and specifications, offering the perfect combination of luxury and comfort. Plot surfaces of 775 m2 and interiors from 330 m2 with porches and terraces of more than 100m2. Four bedrooms and five bathrooms, spacious living room and fully equipped designerkitchen, underfloor heating on the ground and first floors, air conditioning, private pool and garage for two vehicles.