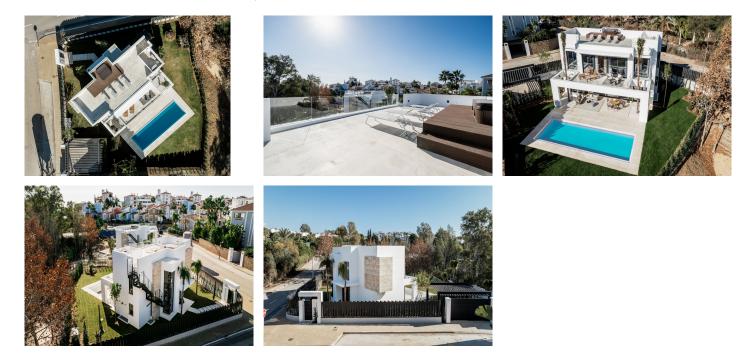

## HOUSE IN ESTEPONA

2 Estepona

## REF# R4652959 - €2,200,000

| 4    | 5     | 332 m² | 775 m² | 88 m²   |
|------|-------|--------|--------|---------|
| Beds | Baths | Built  | Plot   | Terrace |

A set of 2 luxurious modern-style villas located between Marbella and Estepona, a five-minute walk from the Campanario Golf & Country Club and a ten-minute drive from the center of Puerto Banús. The completion of the works is scheduled for the end of 2023. The properties are designed by a renowned local architect, built with top quality materials and specifications, offering the perfect combination of luxury and comfort. Plot surfaces of 775 m2 and interiors from 330 m2 with porches and terraces of more than 100m2. Four bedrooms and five bathrooms, spacious living room and fully equipped designerkitchen, underfloor heating on the ground and first floors, air conditioning, private pool and garage for two vehicles.