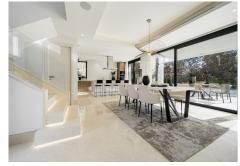

## REF# R4652959 - €2,200,000

| 4    | 5     | 332 m² | 775 m² | 88 m²   |
|------|-------|--------|--------|---------|
| Beds | Baths | Built  | Plot   | Terrace |

A set of 2 luxurious modern-style villas located between Marbella and Estepona, a five-minute walk from the Campanario Golf & Country Club and a ten-minute drive from the center of Puerto Banús. The completion of the works is scheduled for the end of 2023. The properties are designed by a renowned local architect, built with top quality materials and specifications, offering the perfect combination of luxury and comfort. Plot surfaces of 775 m2 and interiors from 330 m2 with porches and terraces of more than 100m2. Four bedrooms and five bathrooms, spacious living room and fully equipped designerkitchen, underfloor heating on the ground and first floors, air conditioning, private pool and garage for two vehicles.