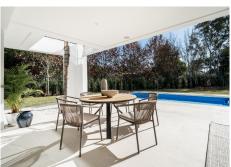

## REF# R4652959 - €2,200,000

| 4    | 5     | 332 m² | 775 m² | 88 m²   |
|------|-------|--------|--------|---------|
| Beds | Baths | Built  | Plot   | Terrace |

A set of 2 luxurious modern-style villas located between Marbella and Estepona, a five-minute walk from the Campanario Golf & Country Club and a ten-minute drive from the center of Puerto Banús. The completion of the works is scheduled for the end of 2023. The properties are designed by a renowned local architect, built with top quality materials and specifications, offering the perfect combination of luxury and comfort. Plot surfaces of 775 m2 and interiors from 330 m2 with porches and terraces of more than 100m2. Four bedrooms and five bathrooms, spacious living room and fully equipped designerkitchen, underfloor heating on the ground and first floors, air conditioning, private pool and garage for two vehicles.