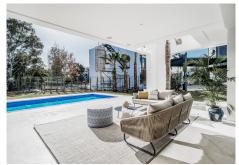

## REF# R4652959 - €2,200,000

| 4    | 5     | 332 m² | 775 m² | 88 m²   |
|------|-------|--------|--------|---------|
| Beds | Baths | Built  | Plot   | Terrace |

A set of 2 luxurious modern-style villas located between Marbella and Estepona, a five-minute walk from the Campanario Golf & Country Club and a ten-minute drive from the center of Puerto Banús. The completion of the works is scheduled for the end of 2023. The properties are designed by a renowned local architect, built with top quality materials and specifications, offering the perfect combination of luxury and comfort. Plot surfaces of 775 m2 and interiors from 330 m2 with porches and terraces of more than 100m2. Four bedrooms and five bathrooms, spacious living room and fully equipped designerkitchen, underfloor heating on the ground and first floors, air conditioning, private pool and garage for two vehicles.