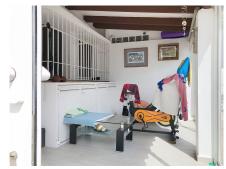

enclosed glass porch that can be used as a gym or versatile auxiliary space. The property is equipped with solar panels for hot water and rainwater collection tanks for irrigation. The plot, completely secure and private, includes a charming wooden cabin as well as two electric gates and space to park three vehicles: one in the garage currently used as a workshop, another under the carport, and a third in an uncovered parking space.