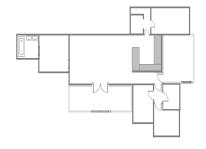

## REF# R5006626 - €789,000

Located in the peaceful area of Don Pedro, in Estepona West, this single-storey villa offers an ideal combination of comfort and functionality. Built on an urban plot of 1,554m², this property stands out for its privacy and mature gardens. Its proximity to amenities, schools, restaurants, beaches, and golf courses makes it an ideal choice for families or those seeking a relaxed environment close to everything. The house is distributed on a single floor and inside, there is a spacious living room with a fireplace, perfect for family gatherings or moments of relaxation. The modern open-plan kitchen, fully equipped and featuring a practical peninsula, connects with the dining area, creating a functional and bright space. From the living room, there is access to an enclosed glass terrace, perfect for enjoying the winter sun, which in turn opens onto a large terrace with a gazebo and jacuzzi, ideal for enjoying the Mediterranean climate and garden views. The plot also has enough space and the possibility to build a swimming pool, perfect for enjoying the weather and creating a private relaxation corner at home. The sleeping area includes a master bedroom with a spacious en-suite bathroom featuring a walk-in shower. Additionally, there are two guest bedrooms and a shared bathroom with a shower. All bedrooms are equipped with built-in wardrobes and have individual air conditioning for added comfort. The entrance to the house features an antique wooden gate and a second

enclosed glass porch that can be used as a gym or versatile auxiliary space. The property is equipped with solar panels for hot water and rainwater collection tanks for irrigation. The plot, completely secure and private, includes a charming wooden cabin as well as two electric gates and space to park three vehicles: one in the garage currently used as a workshop, another under the carport, and a third in an uncovered parking space.