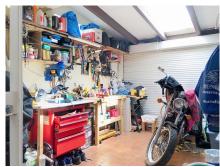

enclosed glass porch that can be used as a gym or versatile auxiliary space. The property is equipped with solar panels for hot water and rainwater collection tanks for irrigation. The plot, completely secure and private, includes a charming wooden cabin as well as two electric gates and space to park three vehicles: one in the garage currently used as a workshop, another under the carport, and a third in an uncovered parking space.