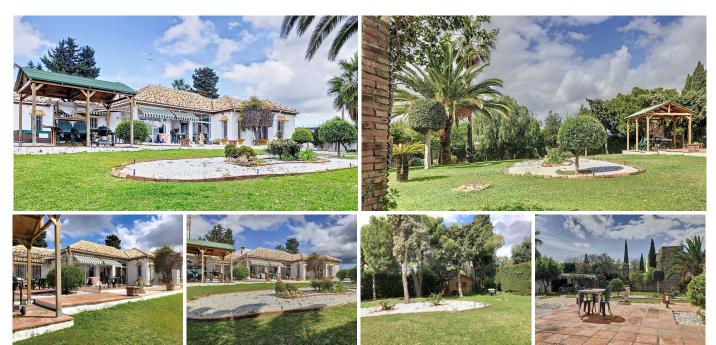

## REF# R5006626 - €789,000

Located in the peaceful area of Don Pedro, in Estepona West, this single-storey villa offers an ideal combination of comfort and functionality. Built on an urban plot of 1,554m², this property stands out for its privacy and mature gardens. Its proximity to amenities, schools, restaurants, beaches, and golf courses makes it an ideal choice for families or those seeking a relaxed environment close to everything. The house is distributed on a single floor and inside, there is a spacious living room with a fireplace, perfect for family gatherings or moments of relaxation. The modern open-plan kitchen, fully equipped and featuring a practical peninsula, connects with the dining area, creating a functional and bright space. From the living room, there is access to an enclosed glass terrace, perfect for enjoying the winter sun, which in turn opens onto a large terrace with a gazebo and jacuzzi, ideal for enjoying the Mediterranean climate and garden views. The plot also has enough space and the possibility to build a swimming pool, perfect for enjoying the weather and creating a private relaxation corner at home. The sleeping area includes a master bedroom with a spacious en-suite bathroom featuring a walk-in shower. Additionally, there are two guest bedrooms and a shared bathroom with a shower. All bedrooms are equipped with built-in wardrobes and have individual air conditioning for added comfort. The entrance to the house features an antique wooden gate and a second

enclosed glass porch that can be used as a gym or versatile auxiliary space. The property is equipped with solar panels for hot water and rainwater collection tanks for irrigation. The plot, completely secure and private, includes a charming wooden cabin as well as two electric gates and space to park three vehicles: one in the garage currently used as a workshop, another under the carport, and a third in an uncovered parking space.