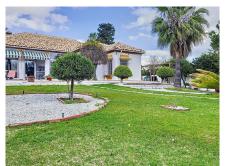

## REF# R5006626 - €789,000

Located in the peaceful area of Don Pedro, in Estepona West, this single-storey villa offers an ideal combination of comfort and functionality. Built on an urban plot of 1,554m², this property stands out for its privacy and mature gardens. Its proximity to amenities, schools, restaurants, beaches, and golf courses makes it an ideal choice for families or those seeking a relaxed environment close to everything. The house is distributed on a single floor and inside, there is a spacious living room with a fireplace, perfect for family gatherings or moments of relaxation. The modern open-plan kitchen, fully equipped and featuring a practical peninsula, connects with the dining area, creating a functional and bright space. From the living room, there is access to an enclosed glass terrace, perfect for enjoying the winter sun, which in turn opens onto a large terrace with a gazebo and jacuzzi, ideal for enjoying the Mediterranean climate and garden views. The plot also has enough space and the possibility to build a swimming pool, perfect for enjoying the weather and creating a private relaxation corner at home. The sleeping area includes a master bedroom with a spacious en-suite bathroom featuring a walk-in shower. Additionally, there are two guest bedrooms and a shared bathroom with a shower. All bedrooms are equipped with built-in wardrobes and have individual air conditioning for added comfort. The entrance to the house features an antique wooden gate and a second

enclosed glass porch that can be used as a gym or versatile auxiliary space. The property is equipped with solar panels for hot water and rainwater collection tanks for irrigation. The plot, completely secure and private, includes a charming wooden cabin as well as two electric gates and space to park three vehicles: one in the garage currently used as a workshop, another under the carport, and a third in an uncovered parking space.