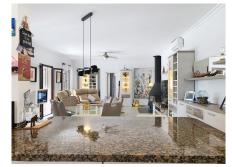

## REF# R5006626 - €789,000

Located in the peaceful area of Don Pedro, in Estepona West, this single-storey villa offers an ideal combination of comfort and functionality. Built on an urban plot of 1,554m², this property stands out for its privacy and mature gardens. Its proximity to amenities, schools, restaurants, beaches, and golf courses makes it an ideal choice for families or those seeking a relaxed environment close to everything. The house is distributed on a single floor and inside, there is a spacious living room with a fireplace, perfect for family gatherings or moments of relaxation. The modern open-plan kitchen, fully equipped and featuring a practical peninsula, connects with the dining area, creating a functional and bright space. From the living room, there is access to an enclosed glass terrace, perfect for enjoying the winter sun, which in turn opens onto a large terrace with a gazebo and jacuzzi, ideal for enjoying the Mediterranean climate and garden views. The plot also has enough space and the possibility to build a swimming pool, perfect for enjoying the weather and creating a private relaxation corner at home. The sleeping area includes a master bedroom with a spacious en-suite bathroom featuring a walk-in shower. Additionally, there are two guest bedrooms and a shared bathroom with a shower. All bedrooms are equipped with built-in wardrobes and have individual air conditioning for added comfort. The entrance to the house features an antique wooden gate and a second