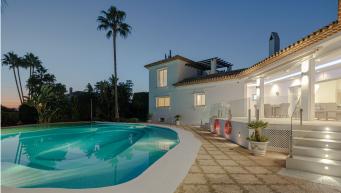

## HOUSE IN EL PARAISO

El Paraiso

REF# R4920694 - €2,750,000

7 Baths

860 m<sup>2</sup> Built

2400 m<sup>2</sup> Plot

\*\*Exceptional 6-Bedroom Villa in the Prestigious El Paraiso Area\*\* This magnificent villa, situated in the exclusive El Paraiso area, offers an unrivalled blend of space, luxury, and contemporary design. With its impeccable craftsmanship and high-end finishes, this property represents the pinnacle of refined living. The villa boasts six generously proportioned double bedrooms, each featuring its own en-suite bathroom, ensuring maximum comfort and privacy. The interiors are bright and airy, with an abundance of natural light flowing through the thoughtfully designed spaces. The outdoor area is nothing short of spectacular, featuring a vast swimming pool with a unique beach-style entrance that evokes the feeling of a private resort. Indoors, the villa offers a heated swimming pool alongside a luxurious spa and a fully equipped gymnasium, creating a haven for relaxation and wellness. At the heart of the home is a modern, designer kitchen that combines style and functionality, ideal for both casual family meals and sophisticated entertaining. The villa is fully climate-controlled, with air conditioning and central heating throughout, ensuring year-round comfort. For car enthusiasts, the property offers a substantial double garage with an extra outdoor capacity for up to six vehicles, providing exceptional convenience and storage options. This stunning villa is perfectly positioned in one of the most prestigious locations, offering privacy, luxury, and an unparalleled lifestyle.