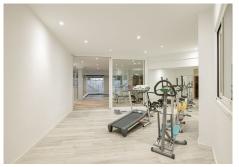

## HOUSE IN EL PARAISO

El Paraiso

REF# R4920694 - €2,750,000

7 Baths

860 m<sup>2</sup> Built

2400 m<sup>2</sup> Plot

\*\*Exceptional 6-Bedroom Villa in the Prestigious El Paraiso Area\*\* This magnificent villa, situated in the exclusive El Paraiso area, offers an unrivalled blend of space, luxury, and contemporary design. With its impeccable craftsmanship and high-end finishes, this property represents the pinnacle of refined living. The villa boasts six generously proportioned double bedrooms, each featuring its own en-suite bathroom, ensuring maximum comfort and privacy. The interiors are bright and airy, with an abundance of natural light flowing through the thoughtfully designed spaces. The outdoor area is nothing short of spectacular, featuring a vast swimming pool with a unique beach-style entrance that evokes the feeling of a private resort. Indoors, the villa offers a heated swimming pool alongside a luxurious spa and a fully equipped gymnasium, creating a haven for relaxation and wellness. At the heart of the home is a modern, designer kitchen that combines style and functionality, ideal for both casual family meals and sophisticated entertaining. The villa is fully climate-controlled, with air conditioning and central heating throughout, ensuring year-round comfort. For car enthusiasts, the property offers a substantial double garage with an extra outdoor capacity for up to six vehicles, providing exceptional convenience and storage options. This stunning villa is perfectly positioned in one of the most prestigious locations, offering privacy, luxury, and an unparalleled lifestyle.