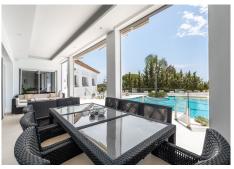

## HOUSE IN EL PARAISO

El Paraiso

REF# R4920694 - €2,750,000

7 Baths

860 m<sup>2</sup> Built

2400 m<sup>2</sup> Plot

\*\*Exceptional 6-Bedroom Villa in the Prestigious El Paraiso Area\*\* This magnificent villa, situated in the exclusive El Paraiso area, offers an unrivalled blend of space, luxury, and contemporary design. With its impeccable craftsmanship and high-end finishes, this property represents the pinnacle of refined living. The villa boasts six generously proportioned double bedrooms, each featuring its own en-suite bathroom, ensuring maximum comfort and privacy. The interiors are bright and airy, with an abundance of natural light flowing through the thoughtfully designed spaces. The outdoor area is nothing short of spectacular, featuring a vast swimming pool with a unique beach-style entrance that evokes the feeling of a private resort. Indoors, the villa offers a heated swimming pool alongside a luxurious spa and a fully equipped gymnasium, creating a haven for relaxation and wellness. At the heart of the home is a modern, designer kitchen that combines style and functionality, ideal for both casual family meals and sophisticated entertaining. The villa is fully climate-controlled, with air conditioning and central heating throughout, ensuring year-round comfort. For car enthusiasts, the property offers a substantial double garage with an extra outdoor capacity for up to six vehicles, providing exceptional convenience and storage options. This stunning villa is perfectly positioned in one of the most prestigious locations, offering privacy, luxury, and an unparalleled lifestyle.