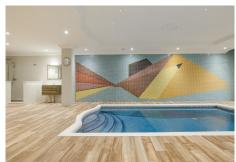

## HOUSE IN EL PARAISO

El Paraiso

REF# R4920694 - €2,750,000

7 Baths

860 m<sup>2</sup> Built

2400 m<sup>2</sup> Plot

\*\*Exceptional 6-Bedroom Villa in the Prestigious El Paraiso Area\*\* This magnificent villa, situated in the exclusive El Paraiso area, offers an unrivalled blend of space, luxury, and contemporary design. With its impeccable craftsmanship and high-end finishes, this property represents the pinnacle of refined living. The villa boasts six generously proportioned double bedrooms, each featuring its own en-suite bathroom, ensuring maximum comfort and privacy. The interiors are bright and airy, with an abundance of natural light flowing through the thoughtfully designed spaces. The outdoor area is nothing short of spectacular, featuring a vast swimming pool with a unique beach-style entrance that evokes the feeling of a private resort. Indoors, the villa offers a heated swimming pool alongside a luxurious spa and a fully equipped gymnasium, creating a haven for relaxation and wellness. At the heart of the home is a modern, designer kitchen that combines style and functionality, ideal for both casual family meals and sophisticated entertaining. The villa is fully climate-controlled, with air conditioning and central heating throughout, ensuring year-round comfort. For car enthusiasts, the property offers a substantial double garage with an extra outdoor capacity for up to six vehicles, providing exceptional convenience and storage options. This stunning villa is perfectly positioned in one of the most prestigious locations, offering privacy, luxury, and an unparalleled lifestyle.