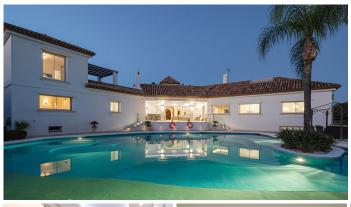

## HOUSE IN EL PARAISO

El Paraiso

REF# R4920694 - €2,750,000

7 Baths

860 m<sup>2</sup> Built

2400 m<sup>2</sup> Plot

\*\*Exceptional 6-Bedroom Villa in the Prestigious El Paraiso Area\*\* This magnificent villa, situated in the exclusive El Paraiso area, offers an unrivalled blend of space, luxury, and contemporary design. With its impeccable craftsmanship and high-end finishes, this property represents the pinnacle of refined living. The villa boasts six generously proportioned double bedrooms, each featuring its own en-suite bathroom, ensuring maximum comfort and privacy. The interiors are bright and airy, with an abundance of natural light flowing through the thoughtfully designed spaces. The outdoor area is nothing short of spectacular, featuring a vast swimming pool with a unique beach-style entrance that evokes the feeling of a private resort. Indoors, the villa offers a heated swimming pool alongside a luxurious spa and a fully equipped gymnasium, creating a haven for relaxation and wellness. At the heart of the home is a modern, designer kitchen that combines style and functionality, ideal for both casual family meals and sophisticated entertaining. The villa is fully climate-controlled, with air conditioning and central heating throughout, ensuring year-round comfort. For car enthusiasts, the property offers a substantial double garage with an extra outdoor capacity for up to six vehicles, providing exceptional convenience and storage options. This stunning villa is perfectly positioned in one of the most prestigious locations, offering privacy, luxury, and an unparalleled lifestyle.