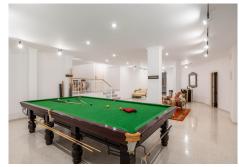

## HOUSE IN EL PARAISO

El Paraiso

REF# R4920694 - €2,750,000

7 Baths

860 m<sup>2</sup> Built

2400 m<sup>2</sup> Plot

\*\*Exceptional 6-Bedroom Villa in the Prestigious El Paraiso Area\*\* This magnificent villa, situated in the exclusive El Paraiso area, offers an unrivalled blend of space, luxury, and contemporary design. With its impeccable craftsmanship and high-end finishes, this property represents the pinnacle of refined living. The villa boasts six generously proportioned double bedrooms, each featuring its own en-suite bathroom, ensuring maximum comfort and privacy. The interiors are bright and airy, with an abundance of natural light flowing through the thoughtfully designed spaces. The outdoor area is nothing short of spectacular, featuring a vast swimming pool with a unique beach-style entrance that evokes the feeling of a private resort. Indoors, the villa offers a heated swimming pool alongside a luxurious spa and a fully equipped gymnasium, creating a haven for relaxation and wellness. At the heart of the home is a modern, designer kitchen that combines style and functionality, ideal for both casual family meals and sophisticated entertaining. The villa is fully climate-controlled, with air conditioning and central heating throughout, ensuring year-round comfort. For car enthusiasts, the property offers a substantial double garage with an extra outdoor capacity for up to six vehicles, providing exceptional convenience and storage options. This stunning villa is perfectly positioned in one of the most prestigious locations, offering privacy, luxury, and an unparalleled lifestyle.