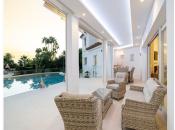

## HOUSE IN EL PARAISO

El Paraiso

REF# R4920694 - €2,750,000

7 Baths

860 m<sup>2</sup> Built

2400 m<sup>2</sup> Plot

\*\*Exceptional 6-Bedroom Villa in the Prestigious El Paraiso Area\*\* This magnificent villa, situated in the exclusive El Paraiso area, offers an unrivalled blend of space, luxury, and contemporary design. With its impeccable craftsmanship and high-end finishes, this property represents the pinnacle of refined living. The villa boasts six generously proportioned double bedrooms, each featuring its own en-suite bathroom, ensuring maximum comfort and privacy. The interiors are bright and airy, with an abundance of natural light flowing through the thoughtfully designed spaces. The outdoor area is nothing short of spectacular, featuring a vast swimming pool with a unique beach-style entrance that evokes the feeling of a private resort. Indoors, the villa offers a heated swimming pool alongside a luxurious spa and a fully equipped gymnasium, creating a haven for relaxation and wellness. At the heart of the home is a modern, designer kitchen that combines style and functionality, ideal for both casual family meals and sophisticated entertaining. The villa is fully climate-controlled, with air conditioning and central heating throughout, ensuring year-round comfort. For car enthusiasts, the property offers a substantial double garage with an extra outdoor capacity for up to six vehicles, providing exceptional convenience and storage options. This stunning villa is perfectly positioned in one of the most prestigious locations, offering privacy, luxury, and an unparalleled lifestyle.