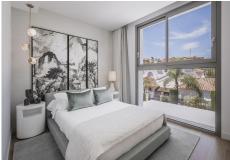

## REF# R4504336 - €2,595,000

| 5    | 5     | 590 m² | 807 m² | 195 m²  |
|------|-------|--------|--------|---------|
| Beds | Baths | Built  | Plot   | Terrace |

King's Hills introduces a distinctive project featuring 9 standalone villas, each set apart by its generous size, distinctive appearance, unique style, and thoughtful layout. These villas embrace avant-garde architectural design and meticulously planned interior spaces, adhering to the highest construction standards, all harmoniously integrated into their natural surroundings. With a south-southwest orientation, these villas span three floors, offering spacious, light-filled rooms that provide a living space ranging from 383 to 522 square meters, ensuring maximum comfort within a tranquil environment ideal for experiencing true home living. The open-plan design of the ground floor seamlessly connects living and dining areas with a well-appointed kitchen, creating distinct yet interconnected spaces for cooking, dining, and relaxation. The upper floor extends the luxury with additional bedrooms, each featuring a private bathroom and direct access to a terrace. All bedrooms feature hardwood flooring, adding an element of both elegance and comfort. For added convenience, homeowners can opt for a Jacuzzi and a dumbwaiter to transport food, beverages, and more directly from the kitchen to the dining and barbecue area on the terrace. The multi-purpose basement offers complete customization options, enabling the creation of an extra bedroom, a fitness area, a game room, or a study. Additionally, the villa includes two parking spaces and a spacious storage room with