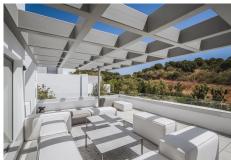

## REF# R4504336 - €2,595,000

| 5    | 5     | 590 m² | 807 m² | 195 m²  |
|------|-------|--------|--------|---------|
| Beds | Baths | Built  | Plot   | Terrace |

King's Hills introduces a distinctive project featuring 9 standalone villas, each set apart by its generous size, distinctive appearance, unique style, and thoughtful layout. These villas embrace avant-garde architectural design and meticulously planned interior spaces, adhering to the highest construction standards, all harmoniously integrated into their natural surroundings. With a south-southwest orientation, these villas span three floors, offering spacious, light-filled rooms that provide a living space ranging from 383 to 522 square meters, ensuring maximum comfort within a tranquil environment ideal for experiencing true home living. The open-plan design of the ground floor seamlessly connects living and dining areas with a well-appointed kitchen, creating distinct yet interconnected spaces for cooking, dining, and relaxation. The upper floor extends the luxury with additional bedrooms, each featuring a private bathroom and direct access to a terrace. All bedrooms feature hardwood flooring, adding an element of both elegance and comfort. For added convenience, homeowners can opt for a Jacuzzi and a dumbwaiter to transport food, beverages, and more directly from the kitchen to the dining and barbecue area on the terrace. The multi-purpose basement offers complete customization options, enabling the creation of an extra bedroom, a fitness area, a game room, or a study. Additionally, the villa includes two parking spaces and a spacious storage room with