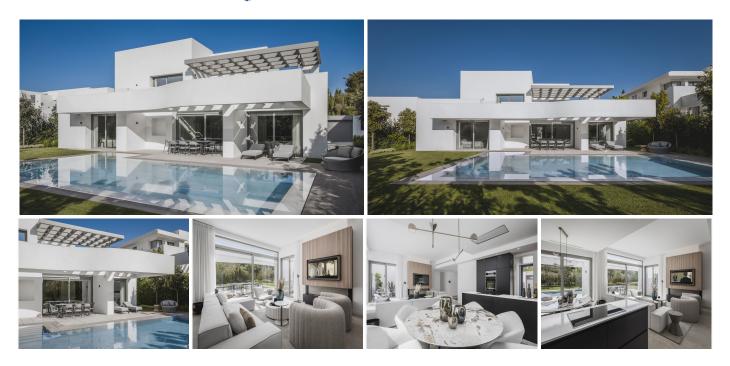

## REF# R4504336 - €2,595,000

| 5    | 5     | 590 m² | 807 m² | 195 m²  |
|------|-------|--------|--------|---------|
| Beds | Baths | Built  | Plot   | Terrace |

King's Hills introduces a distinctive project featuring 9 standalone villas, each set apart by its generous size, distinctive appearance, unique style, and thoughtful layout. These villas embrace avant-garde architectural design and meticulously planned interior spaces, adhering to the highest construction standards, all harmoniously integrated into their natural surroundings. With a south-southwest orientation, these villas span three floors, offering spacious, light-filled rooms that provide a living space ranging from 383 to 522 square meters, ensuring maximum comfort within a tranquil environment ideal for experiencing true home living. The open-plan design of the ground floor seamlessly connects living and dining areas with a well-appointed kitchen, creating distinct yet interconnected spaces for cooking, dining, and relaxation. The upper floor extends the luxury with additional bedrooms, each featuring a private bathroom and direct access to a terrace. All bedrooms feature hardwood flooring, adding an element of both elegance and comfort. For added convenience, homeowners can opt for a Jacuzzi and a dumbwaiter to transport food, beverages, and more directly from the kitchen to the dining and barbecue area on the terrace. The multi-purpose basement offers complete customization options, enabling the creation of an extra bedroom, a fitness area, a game room, or a study. Additionally, the villa includes two parking spaces and a spacious storage room with