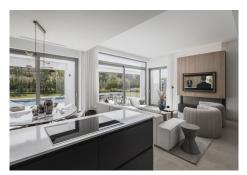

## REF# R4504336 - €2,595,000

| 5    | 5     | 590 m² | 807 m² | 195 m²  |
|------|-------|--------|--------|---------|
| Beds | Baths | Built  | Plot   | Terrace |

King's Hills introduces a distinctive project featuring 9 standalone villas, each set apart by its generous size, distinctive appearance, unique style, and thoughtful layout. These villas embrace avant-garde architectural design and meticulously planned interior spaces, adhering to the highest construction standards, all harmoniously integrated into their natural surroundings. With a south-southwest orientation, these villas span three floors, offering spacious, light-filled rooms that provide a living space ranging from 383 to 522 square meters, ensuring maximum comfort within a tranquil environment ideal for experiencing true home living. The open-plan design of the ground floor seamlessly connects living and dining areas with a well-appointed kitchen, creating distinct yet interconnected spaces for cooking, dining, and relaxation. The upper floor extends the luxury with additional bedrooms, each featuring a private bathroom and direct access to a terrace. All bedrooms feature hardwood flooring, adding an element of both elegance and comfort. For added convenience, homeowners can opt for a Jacuzzi and a dumbwaiter to transport food, beverages, and more directly from the kitchen to the dining and barbecue area on the terrace. The multi-purpose basement offers complete customization options, enabling the creation of an extra bedroom, a fitness area, a game room, or a study. Additionally, the villa includes two parking spaces and a spacious storage room with