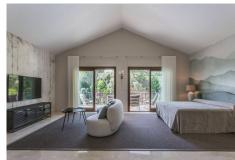

## HOUSE IN EL MADROÑAL

Sel Madroñal

REF# R4986679 - €7,950,000

7 Beds 8 Baths 1165 m² Built 3062 m<sup>2</sup> Plot

Villa for sale in El Madroñal, Benahavis with 7 bedrooms, 7 bathrooms, 6 en suite bathrooms, 2 toilets and with orientation south/west, with private swimming pool, private garage (5 parking spaces) and private garden. Regarding property dimensions, it has 1,165 m² built and 3,062 m² plot. Has the following facilities mountainside, air conditioning, fully fitted kitchen, utility room, fireplace, marble floors, jacuzzi, sauna, satellite tv, basement, guest room, storage room, gym, alarm, security entrance, double glazing, video entrance, dining room, barbeque, security service 24h, guest toilet, private terrace, living room, study room, separate apartment, country view, mountain view, indoor pool, heated pool, underfloor heating (throughout), automatic irrigation system, security shutters, dolby stereo surround system, laundry room, internet - wi-fi, covered terrace, electric blinds, fitted wardrobes, gated community, garden view, pool view, panoramic view, cinema room, wine cellar, close to golf, uncovered terrace, games room, separate dining room, balcony, spa, excellent condition, recently renovated / refurbished, ceiling heating system, underfloor cooling system, surveillance cameras, guest apartment, office room, individual a/c units, armored door, kitchenette, aerothermics and internet - fibre optic.