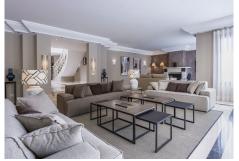

## HOUSE IN EL MADROÑAL

Sel Madroñal

REF# R4986679 - €7,950,000

7 Beds 8 Baths 1165 m² Built 3062 m<sup>2</sup> Plot

Villa for sale in El Madroñal, Benahavis with 7 bedrooms, 7 bathrooms, 6 en suite bathrooms, 2 toilets and with orientation south/west, with private swimming pool, private garage (5 parking spaces) and private garden. Regarding property dimensions, it has 1,165 m² built and 3,062 m² plot. Has the following facilities mountainside, air conditioning, fully fitted kitchen, utility room, fireplace, marble floors, jacuzzi, sauna, satellite tv, basement, guest room, storage room, gym, alarm, security entrance, double glazing, video entrance, dining room, barbeque, security service 24h, guest toilet, private terrace, living room, study room, separate apartment, country view, mountain view, indoor pool, heated pool, underfloor heating (throughout), automatic irrigation system, security shutters, dolby stereo surround system, laundry room, internet - wi-fi, covered terrace, electric blinds, fitted wardrobes, gated community, garden view, pool view, panoramic view, cinema room, wine cellar, close to golf, uncovered terrace, games room, separate dining room, balcony, spa, excellent condition, recently renovated / refurbished, ceiling heating system, underfloor cooling system, surveillance cameras, guest apartment, office room, individual a/c units, armored door, kitchenette, aerothermics and internet - fibre optic.