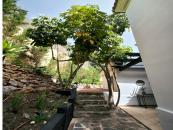

## HOUSE IN EL MADROÑAL

Sel Madroñal

REF# R4986679 - €7,950,000

7 Beds 8 Baths 1165 m² Built 3062 m<sup>2</sup> Plot

Villa for sale in El Madroñal, Benahavis with 7 bedrooms, 7 bathrooms, 6 en suite bathrooms, 2 toilets and with orientation south/west, with private swimming pool, private garage (5 parking spaces) and private garden. Regarding property dimensions, it has 1,165 m² built and 3,062 m² plot. Has the following facilities mountainside, air conditioning, fully fitted kitchen, utility room, fireplace, marble floors, jacuzzi, sauna, satellite tv, basement, guest room, storage room, gym, alarm, security entrance, double glazing, video entrance, dining room, barbeque, security service 24h, guest toilet, private terrace, living room, study room, separate apartment, country view, mountain view, indoor pool, heated pool, underfloor heating (throughout), automatic irrigation system, security shutters, dolby stereo surround system, laundry room, internet - wi-fi, covered terrace, electric blinds, fitted wardrobes, gated community, garden view, pool view, panoramic view, cinema room, wine cellar, close to golf, uncovered terrace, games room, separate dining room, balcony, spa, excellent condition, recently renovated / refurbished, ceiling heating system, underfloor cooling system, surveillance cameras, guest apartment, office room, individual a/c units, armored door, kitchenette, aerothermics and internet - fibre optic.