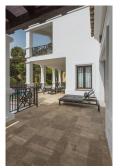

## HOUSE IN EL MADROÑAL

Sel Madroñal

REF# R4986679 - €7,950,000

7 Beds 8 Baths 1165 m² Built 3062 m<sup>2</sup> Plot

Villa for sale in El Madroñal, Benahavis with 7 bedrooms, 7 bathrooms, 6 en suite bathrooms, 2 toilets and with orientation south/west, with private swimming pool, private garage (5 parking spaces) and private garden. Regarding property dimensions, it has 1,165 m² built and 3,062 m² plot. Has the following facilities mountainside, air conditioning, fully fitted kitchen, utility room, fireplace, marble floors, jacuzzi, sauna, satellite tv, basement, guest room, storage room, gym, alarm, security entrance, double glazing, video entrance, dining room, barbeque, security service 24h, guest toilet, private terrace, living room, study room, separate apartment, country view, mountain view, indoor pool, heated pool, underfloor heating (throughout), automatic irrigation system, security shutters, dolby stereo surround system, laundry room, internet - wi-fi, covered terrace, electric blinds, fitted wardrobes, gated community, garden view, pool view, panoramic view, cinema room, wine cellar, close to golf, uncovered terrace, games room, separate dining room, balcony, spa, excellent condition, recently renovated / refurbished, ceiling heating system, underfloor cooling system, surveillance cameras, guest apartment, office room, individual a/c units, armored door, kitchenette, aerothermics and internet - fibre optic.