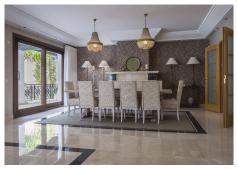

## HOUSE IN EL MADROÑAL

Sel Madroñal

REF# R4986679 - €7,950,000

7 Beds 8 Baths 1165 m² Built 3062 m<sup>2</sup> Plot

Villa for sale in El Madroñal, Benahavis with 7 bedrooms, 7 bathrooms, 6 en suite bathrooms, 2 toilets and with orientation south/west, with private swimming pool, private garage (5 parking spaces) and private garden. Regarding property dimensions, it has 1,165 m² built and 3,062 m² plot. Has the following facilities mountainside, air conditioning, fully fitted kitchen, utility room, fireplace, marble floors, jacuzzi, sauna, satellite tv, basement, guest room, storage room, gym, alarm, security entrance, double glazing, video entrance, dining room, barbeque, security service 24h, guest toilet, private terrace, living room, study room, separate apartment, country view, mountain view, indoor pool, heated pool, underfloor heating (throughout), automatic irrigation system, security shutters, dolby stereo surround system, laundry room, internet - wi-fi, covered terrace, electric blinds, fitted wardrobes, gated community, garden view, pool view, panoramic view, cinema room, wine cellar, close to golf, uncovered terrace, games room, separate dining room, balcony, spa, excellent condition, recently renovated / refurbished, ceiling heating system, underfloor cooling system, surveillance cameras, guest apartment, office room, individual a/c units, armored door, kitchenette, aerothermics and internet - fibre optic.