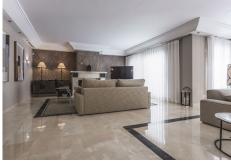

## HOUSE IN EL MADROÑAL

Sel Madroñal

REF# R4986679 - €7,950,000

7 Beds 8 Baths 1165 m² Built 3062 m<sup>2</sup> Plot

Villa for sale in El Madroñal, Benahavis with 7 bedrooms, 7 bathrooms, 6 en suite bathrooms, 2 toilets and with orientation south/west, with private swimming pool, private garage (5 parking spaces) and private garden. Regarding property dimensions, it has 1,165 m² built and 3,062 m² plot. Has the following facilities mountainside, air conditioning, fully fitted kitchen, utility room, fireplace, marble floors, jacuzzi, sauna, satellite tv, basement, guest room, storage room, gym, alarm, security entrance, double glazing, video entrance, dining room, barbeque, security service 24h, guest toilet, private terrace, living room, study room, separate apartment, country view, mountain view, indoor pool, heated pool, underfloor heating (throughout), automatic irrigation system, security shutters, dolby stereo surround system, laundry room, internet - wi-fi, covered terrace, electric blinds, fitted wardrobes, gated community, garden view, pool view, panoramic view, cinema room, wine cellar, close to golf, uncovered terrace, games room, separate dining room, balcony, spa, excellent condition, recently renovated / refurbished, ceiling heating system, underfloor cooling system, surveillance cameras, guest apartment, office room, individual a/c units, armored door, kitchenette, aerothermics and internet - fibre optic.