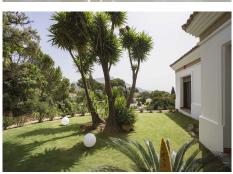

## HOUSE IN EL MADROÑAL

Sel Madroñal

REF# R4986679 - €7,950,000

7 Beds 8 Baths 1165 m² Built 3062 m<sup>2</sup> Plot

Villa for sale in El Madroñal, Benahavis with 7 bedrooms, 7 bathrooms, 6 en suite bathrooms, 2 toilets and with orientation south/west, with private swimming pool, private garage (5 parking spaces) and private garden. Regarding property dimensions, it has 1,165 m² built and 3,062 m² plot. Has the following facilities mountainside, air conditioning, fully fitted kitchen, utility room, fireplace, marble floors, jacuzzi, sauna, satellite tv, basement, guest room, storage room, gym, alarm, security entrance, double glazing, video entrance, dining room, barbeque, security service 24h, guest toilet, private terrace, living room, study room, separate apartment, country view, mountain view, indoor pool, heated pool, underfloor heating (throughout), automatic irrigation system, security shutters, dolby stereo surround system, laundry room, internet - wi-fi, covered terrace, electric blinds, fitted wardrobes, gated community, garden view, pool view, panoramic view, cinema room, wine cellar, close to golf, uncovered terrace, games room, separate dining room, balcony, spa, excellent condition, recently renovated / refurbished, ceiling heating system, underfloor cooling system, surveillance cameras, guest apartment, office room, individual a/c units, armored door, kitchenette, aerothermics and internet - fibre optic.