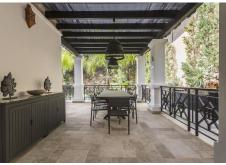

## HOUSE IN EL MADROÑAL

Sel Madroñal

REF# R4986679 - €7,950,000

7 Beds 8 Baths 1165 m² Built 3062 m<sup>2</sup> Plot

Villa for sale in El Madroñal, Benahavis with 7 bedrooms, 7 bathrooms, 6 en suite bathrooms, 2 toilets and with orientation south/west, with private swimming pool, private garage (5 parking spaces) and private garden. Regarding property dimensions, it has 1,165 m² built and 3,062 m² plot. Has the following facilities mountainside, air conditioning, fully fitted kitchen, utility room, fireplace, marble floors, jacuzzi, sauna, satellite tv, basement, guest room, storage room, gym, alarm, security entrance, double glazing, video entrance, dining room, barbeque, security service 24h, guest toilet, private terrace, living room, study room, separate apartment, country view, mountain view, indoor pool, heated pool, underfloor heating (throughout), automatic irrigation system, security shutters, dolby stereo surround system, laundry room, internet - wi-fi, covered terrace, electric blinds, fitted wardrobes, gated community, garden view, pool view, panoramic view, cinema room, wine cellar, close to golf, uncovered terrace, games room, separate dining room, balcony, spa, excellent condition, recently renovated / refurbished, ceiling heating system, underfloor cooling system, surveillance cameras, guest apartment, office room, individual a/c units, armored door, kitchenette, aerothermics and internet - fibre optic.