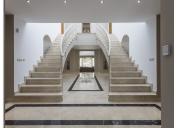

## HOUSE IN EL MADROÑAL

Sel Madroñal

REF# R4986679 - €7,950,000

7 Beds 8 Baths 1165 m² Built 3062 m<sup>2</sup> Plot

Villa for sale in El Madroñal, Benahavis with 7 bedrooms, 7 bathrooms, 6 en suite bathrooms, 2 toilets and with orientation south/west, with private swimming pool, private garage (5 parking spaces) and private garden. Regarding property dimensions, it has 1,165 m² built and 3,062 m² plot. Has the following facilities mountainside, air conditioning, fully fitted kitchen, utility room, fireplace, marble floors, jacuzzi, sauna, satellite tv, basement, guest room, storage room, gym, alarm, security entrance, double glazing, video entrance, dining room, barbeque, security service 24h, guest toilet, private terrace, living room, study room, separate apartment, country view, mountain view, indoor pool, heated pool, underfloor heating (throughout), automatic irrigation system, security shutters, dolby stereo surround system, laundry room, internet - wi-fi, covered terrace, electric blinds, fitted wardrobes, gated community, garden view, pool view, panoramic view, cinema room, wine cellar, close to golf, uncovered terrace, games room, separate dining room, balcony, spa, excellent condition, recently renovated / refurbished, ceiling heating system, underfloor cooling system, surveillance cameras, guest apartment, office room, individual a/c units, armored door, kitchenette, aerothermics and internet - fibre optic.