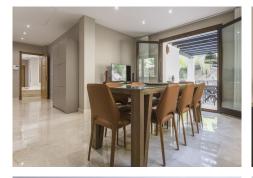

## HOUSE IN EL MADROÑAL

Sel Madroñal

REF# R4986679 - €7,950,000

7 Beds 8 Baths 1165 m² Built 3062 m<sup>2</sup> Plot

Villa for sale in El Madroñal, Benahavis with 7 bedrooms, 7 bathrooms, 6 en suite bathrooms, 2 toilets and with orientation south/west, with private swimming pool, private garage (5 parking spaces) and private garden. Regarding property dimensions, it has 1,165 m² built and 3,062 m² plot. Has the following facilities mountainside, air conditioning, fully fitted kitchen, utility room, fireplace, marble floors, jacuzzi, sauna, satellite tv, basement, guest room, storage room, gym, alarm, security entrance, double glazing, video entrance, dining room, barbeque, security service 24h, guest toilet, private terrace, living room, study room, separate apartment, country view, mountain view, indoor pool, heated pool, underfloor heating (throughout), automatic irrigation system, security shutters, dolby stereo surround system, laundry room, internet - wi-fi, covered terrace, electric blinds, fitted wardrobes, gated community, garden view, pool view, panoramic view, cinema room, wine cellar, close to golf, uncovered terrace, games room, separate dining room, balcony, spa, excellent condition, recently renovated / refurbished, ceiling heating system, underfloor cooling system, surveillance cameras, guest apartment, office room, individual a/c units, armored door, kitchenette, aerothermics and internet - fibre optic.