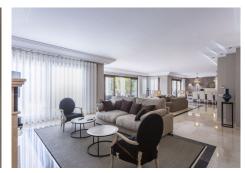

## HOUSE IN EL MADROÑAL

Sel Madroñal

REF# R4986679 - €7,950,000

7 Beds 8 Baths 1165 m² Built 3062 m<sup>2</sup> Plot

Villa for sale in El Madroñal, Benahavis with 7 bedrooms, 7 bathrooms, 6 en suite bathrooms, 2 toilets and with orientation south/west, with private swimming pool, private garage (5 parking spaces) and private garden. Regarding property dimensions, it has 1,165 m² built and 3,062 m² plot. Has the following facilities mountainside, air conditioning, fully fitted kitchen, utility room, fireplace, marble floors, jacuzzi, sauna, satellite tv, basement, guest room, storage room, gym, alarm, security entrance, double glazing, video entrance, dining room, barbeque, security service 24h, guest toilet, private terrace, living room, study room, separate apartment, country view, mountain view, indoor pool, heated pool, underfloor heating (throughout), automatic irrigation system, security shutters, dolby stereo surround system, laundry room, internet - wi-fi, covered terrace, electric blinds, fitted wardrobes, gated community, garden view, pool view, panoramic view, cinema room, wine cellar, close to golf, uncovered terrace, games room, separate dining room, balcony, spa, excellent condition, recently renovated / refurbished, ceiling heating system, underfloor cooling system, surveillance cameras, guest apartment, office room, individual a/c units, armored door, kitchenette, aerothermics and internet - fibre optic.