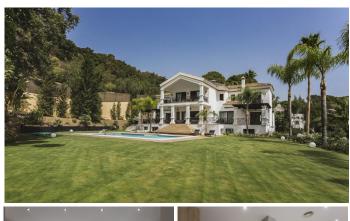

## HOUSE IN EL MADROÑAL

Sel Madroñal

REF# R4986679 - €7,950,000

7 Beds 8 Baths 1165 m² Built 3062 m<sup>2</sup> Plot

Villa for sale in El Madroñal, Benahavis with 7 bedrooms, 7 bathrooms, 6 en suite bathrooms, 2 toilets and with orientation south/west, with private swimming pool, private garage (5 parking spaces) and private garden. Regarding property dimensions, it has 1,165 m² built and 3,062 m² plot. Has the following facilities mountainside, air conditioning, fully fitted kitchen, utility room, fireplace, marble floors, jacuzzi, sauna, satellite tv, basement, guest room, storage room, gym, alarm, security entrance, double glazing, video entrance, dining room, barbeque, security service 24h, guest toilet, private terrace, living room, study room, separate apartment, country view, mountain view, indoor pool, heated pool, underfloor heating (throughout), automatic irrigation system, security shutters, dolby stereo surround system, laundry room, internet - wi-fi, covered terrace, electric blinds, fitted wardrobes, gated community, garden view, pool view, panoramic view, cinema room, wine cellar, close to golf, uncovered terrace, games room, separate dining room, balcony, spa, excellent condition, recently renovated / refurbished, ceiling heating system, underfloor cooling system, surveillance cameras, guest apartment, office room, individual a/c units, armored door, kitchenette, aerothermics and internet - fibre optic.