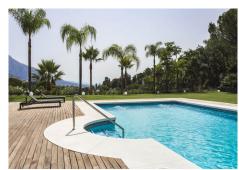

## HOUSE IN EL MADROÑAL

Sel Madroñal

REF# R4986679 - €7,950,000

7 Beds 8 Baths 1165 m² Built 3062 m<sup>2</sup> Plot

Villa for sale in El Madroñal, Benahavis with 7 bedrooms, 7 bathrooms, 6 en suite bathrooms, 2 toilets and with orientation south/west, with private swimming pool, private garage (5 parking spaces) and private garden. Regarding property dimensions, it has 1,165 m² built and 3,062 m² plot. Has the following facilities mountainside, air conditioning, fully fitted kitchen, utility room, fireplace, marble floors, jacuzzi, sauna, satellite tv, basement, guest room, storage room, gym, alarm, security entrance, double glazing, video entrance, dining room, barbeque, security service 24h, guest toilet, private terrace, living room, study room, separate apartment, country view, mountain view, indoor pool, heated pool, underfloor heating (throughout), automatic irrigation system, security shutters, dolby stereo surround system, laundry room, internet - wi-fi, covered terrace, electric blinds, fitted wardrobes, gated community, garden view, pool view, panoramic view, cinema room, wine cellar, close to golf, uncovered terrace, games room, separate dining room, balcony, spa, excellent condition, recently renovated / refurbished, ceiling heating system, underfloor cooling system, surveillance cameras, guest apartment, office room, individual a/c units, armored door, kitchenette, aerothermics and internet - fibre optic.