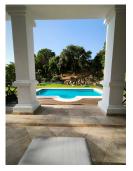

## HOUSE IN EL MADROÑAL

Sel Madroñal

REF# R4986679 - €7,950,000

7 Beds 8 Baths 1165 m² Built 3062 m<sup>2</sup> Plot

Villa for sale in El Madroñal, Benahavis with 7 bedrooms, 7 bathrooms, 6 en suite bathrooms, 2 toilets and with orientation south/west, with private swimming pool, private garage (5 parking spaces) and private garden. Regarding property dimensions, it has 1,165 m² built and 3,062 m² plot. Has the following facilities mountainside, air conditioning, fully fitted kitchen, utility room, fireplace, marble floors, jacuzzi, sauna, satellite tv, basement, guest room, storage room, gym, alarm, security entrance, double glazing, video entrance, dining room, barbeque, security service 24h, guest toilet, private terrace, living room, study room, separate apartment, country view, mountain view, indoor pool, heated pool, underfloor heating (throughout), automatic irrigation system, security shutters, dolby stereo surround system, laundry room, internet - wi-fi, covered terrace, electric blinds, fitted wardrobes, gated community, garden view, pool view, panoramic view, cinema room, wine cellar, close to golf, uncovered terrace, games room, separate dining room, balcony, spa, excellent condition, recently renovated / refurbished, ceiling heating system, underfloor cooling system, surveillance cameras, guest apartment, office room, individual a/c units, armored door, kitchenette, aerothermics and internet - fibre optic.