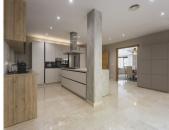

## HOUSE IN EL MADROÑAL

Sel Madroñal

REF# R4986679 - €7,950,000

7 Beds 8 Baths 1165 m² Built 3062 m<sup>2</sup> Plot

Villa for sale in El Madroñal, Benahavis with 7 bedrooms, 7 bathrooms, 6 en suite bathrooms, 2 toilets and with orientation south/west, with private swimming pool, private garage (5 parking spaces) and private garden. Regarding property dimensions, it has 1,165 m² built and 3,062 m² plot. Has the following facilities mountainside, air conditioning, fully fitted kitchen, utility room, fireplace, marble floors, jacuzzi, sauna, satellite tv, basement, guest room, storage room, gym, alarm, security entrance, double glazing, video entrance, dining room, barbeque, security service 24h, guest toilet, private terrace, living room, study room, separate apartment, country view, mountain view, indoor pool, heated pool, underfloor heating (throughout), automatic irrigation system, security shutters, dolby stereo surround system, laundry room, internet - wi-fi, covered terrace, electric blinds, fitted wardrobes, gated community, garden view, pool view, panoramic view, cinema room, wine cellar, close to golf, uncovered terrace, games room, separate dining room, balcony, spa, excellent condition, recently renovated / refurbished, ceiling heating system, underfloor cooling system, surveillance cameras, guest apartment, office room, individual a/c units, armored door, kitchenette, aerothermics and internet - fibre optic.