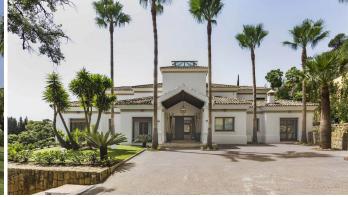

## HOUSE IN EL MADROÑAL

Sel Madroñal

REF# R4986679 - €7,950,000

7 Beds 8 Baths 1165 m² Built 3062 m<sup>2</sup> Plot

Villa for sale in El Madroñal, Benahavis with 7 bedrooms, 7 bathrooms, 6 en suite bathrooms, 2 toilets and with orientation south/west, with private swimming pool, private garage (5 parking spaces) and private garden. Regarding property dimensions, it has 1,165 m² built and 3,062 m² plot. Has the following facilities mountainside, air conditioning, fully fitted kitchen, utility room, fireplace, marble floors, jacuzzi, sauna, satellite tv, basement, guest room, storage room, gym, alarm, security entrance, double glazing, video entrance, dining room, barbeque, security service 24h, guest toilet, private terrace, living room, study room, separate apartment, country view, mountain view, indoor pool, heated pool, underfloor heating (throughout), automatic irrigation system, security shutters, dolby stereo surround system, laundry room, internet - wi-fi, covered terrace, electric blinds, fitted wardrobes, gated community, garden view, pool view, panoramic view, cinema room, wine cellar, close to golf, uncovered terrace, games room, separate dining room, balcony, spa, excellent condition, recently renovated / refurbished, ceiling heating system, underfloor cooling system, surveillance cameras, guest apartment, office room, individual a/c units, armored door, kitchenette, aerothermics and internet - fibre optic.