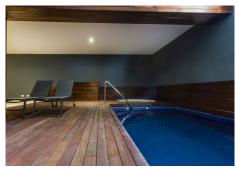

## HOUSE IN EL MADROÑAL

Sel Madroñal

REF# R4986679 - €7,950,000

7 Beds 8 Baths 1165 m² Built 3062 m<sup>2</sup> Plot

Villa for sale in El Madroñal, Benahavis with 7 bedrooms, 7 bathrooms, 6 en suite bathrooms, 2 toilets and with orientation south/west, with private swimming pool, private garage (5 parking spaces) and private garden. Regarding property dimensions, it has 1,165 m² built and 3,062 m² plot. Has the following facilities mountainside, air conditioning, fully fitted kitchen, utility room, fireplace, marble floors, jacuzzi, sauna, satellite tv, basement, guest room, storage room, gym, alarm, security entrance, double glazing, video entrance, dining room, barbeque, security service 24h, guest toilet, private terrace, living room, study room, separate apartment, country view, mountain view, indoor pool, heated pool, underfloor heating (throughout), automatic irrigation system, security shutters, dolby stereo surround system, laundry room, internet - wi-fi, covered terrace, electric blinds, fitted wardrobes, gated community, garden view, pool view, panoramic view, cinema room, wine cellar, close to golf, uncovered terrace, games room, separate dining room, balcony, spa, excellent condition, recently renovated / refurbished, ceiling heating system, underfloor cooling system, surveillance cameras, guest apartment, office room, individual a/c units, armored door, kitchenette, aerothermics and internet - fibre optic.