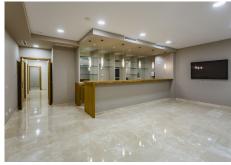

## HOUSE IN EL MADROÑAL

Sel Madroñal

REF# R4986679 - €7,950,000

7 Beds 8 Baths 1165 m² Built 3062 m<sup>2</sup> Plot

Villa for sale in El Madroñal, Benahavis with 7 bedrooms, 7 bathrooms, 6 en suite bathrooms, 2 toilets and with orientation south/west, with private swimming pool, private garage (5 parking spaces) and private garden. Regarding property dimensions, it has 1,165 m² built and 3,062 m² plot. Has the following facilities mountainside, air conditioning, fully fitted kitchen, utility room, fireplace, marble floors, jacuzzi, sauna, satellite tv, basement, guest room, storage room, gym, alarm, security entrance, double glazing, video entrance, dining room, barbeque, security service 24h, guest toilet, private terrace, living room, study room, separate apartment, country view, mountain view, indoor pool, heated pool, underfloor heating (throughout), automatic irrigation system, security shutters, dolby stereo surround system, laundry room, internet - wi-fi, covered terrace, electric blinds, fitted wardrobes, gated community, garden view, pool view, panoramic view, cinema room, wine cellar, close to golf, uncovered terrace, games room, separate dining room, balcony, spa, excellent condition, recently renovated / refurbished, ceiling heating system, underfloor cooling system, surveillance cameras, guest apartment, office room, individual a/c units, armored door, kitchenette, aerothermics and internet - fibre optic.