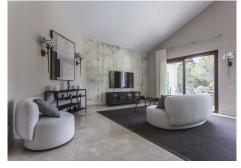

## HOUSE IN EL MADROÑAL

Sel Madroñal

REF# R4986679 - €7,950,000

7 Beds 8 Baths 1165 m² Built 3062 m<sup>2</sup> Plot

Villa for sale in El Madroñal, Benahavis with 7 bedrooms, 7 bathrooms, 6 en suite bathrooms, 2 toilets and with orientation south/west, with private swimming pool, private garage (5 parking spaces) and private garden. Regarding property dimensions, it has 1,165 m² built and 3,062 m² plot. Has the following facilities mountainside, air conditioning, fully fitted kitchen, utility room, fireplace, marble floors, jacuzzi, sauna, satellite tv, basement, guest room, storage room, gym, alarm, security entrance, double glazing, video entrance, dining room, barbeque, security service 24h, guest toilet, private terrace, living room, study room, separate apartment, country view, mountain view, indoor pool, heated pool, underfloor heating (throughout), automatic irrigation system, security shutters, dolby stereo surround system, laundry room, internet - wi-fi, covered terrace, electric blinds, fitted wardrobes, gated community, garden view, pool view, panoramic view, cinema room, wine cellar, close to golf, uncovered terrace, games room, separate dining room, balcony, spa, excellent condition, recently renovated / refurbished, ceiling heating system, underfloor cooling system, surveillance cameras, guest apartment, office room, individual a/c units, armored door, kitchenette, aerothermics and internet - fibre optic.