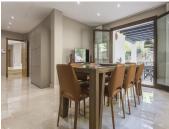

## HOUSE IN EL MADROÑAL

Sel Madroñal

REF# R4986679 - €7,950,000

7 Beds 8 Baths 1165 m² Built 3062 m<sup>2</sup> Plot

Villa for sale in El Madroñal, Benahavis with 7 bedrooms, 7 bathrooms, 6 en suite bathrooms, 2 toilets and with orientation south/west, with private swimming pool, private garage (5 parking spaces) and private garden. Regarding property dimensions, it has 1,165 m² built and 3,062 m² plot. Has the following facilities mountainside, air conditioning, fully fitted kitchen, utility room, fireplace, marble floors, jacuzzi, sauna, satellite tv, basement, guest room, storage room, gym, alarm, security entrance, double glazing, video entrance, dining room, barbeque, security service 24h, guest toilet, private terrace, living room, study room, separate apartment, country view, mountain view, indoor pool, heated pool, underfloor heating (throughout), automatic irrigation system, security shutters, dolby stereo surround system, laundry room, internet - wi-fi, covered terrace, electric blinds, fitted wardrobes, gated community, garden view, pool view, panoramic view, cinema room, wine cellar, close to golf, uncovered terrace, games room, separate dining room, balcony, spa, excellent condition, recently renovated / refurbished, ceiling heating system, underfloor cooling system, surveillance cameras, guest apartment, office room, individual a/c units, armored door, kitchenette, aerothermics and internet - fibre optic.