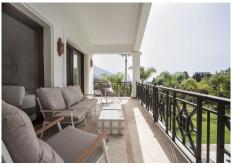

## HOUSE IN EL MADROÑAL

Sel Madroñal

REF# R4986679 - €7,950,000

7 Beds 8 Baths 1165 m² Built 3062 m<sup>2</sup> Plot

Villa for sale in El Madroñal, Benahavis with 7 bedrooms, 7 bathrooms, 6 en suite bathrooms, 2 toilets and with orientation south/west, with private swimming pool, private garage (5 parking spaces) and private garden. Regarding property dimensions, it has 1,165 m² built and 3,062 m² plot. Has the following facilities mountainside, air conditioning, fully fitted kitchen, utility room, fireplace, marble floors, jacuzzi, sauna, satellite tv, basement, guest room, storage room, gym, alarm, security entrance, double glazing, video entrance, dining room, barbeque, security service 24h, guest toilet, private terrace, living room, study room, separate apartment, country view, mountain view, indoor pool, heated pool, underfloor heating (throughout), automatic irrigation system, security shutters, dolby stereo surround system, laundry room, internet - wi-fi, covered terrace, electric blinds, fitted wardrobes, gated community, garden view, pool view, panoramic view, cinema room, wine cellar, close to golf, uncovered terrace, games room, separate dining room, balcony, spa, excellent condition, recently renovated / refurbished, ceiling heating system, underfloor cooling system, surveillance cameras, guest apartment, office room, individual a/c units, armored door, kitchenette, aerothermics and internet - fibre optic.