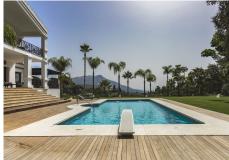

## HOUSE IN EL MADROÑAL

Sel Madroñal

REF# R4986679 - €7,950,000

7 Beds 8 Baths 1165 m² Built 3062 m<sup>2</sup> Plot

Villa for sale in El Madroñal, Benahavis with 7 bedrooms, 7 bathrooms, 6 en suite bathrooms, 2 toilets and with orientation south/west, with private swimming pool, private garage (5 parking spaces) and private garden. Regarding property dimensions, it has 1,165 m² built and 3,062 m² plot. Has the following facilities mountainside, air conditioning, fully fitted kitchen, utility room, fireplace, marble floors, jacuzzi, sauna, satellite tv, basement, guest room, storage room, gym, alarm, security entrance, double glazing, video entrance, dining room, barbeque, security service 24h, guest toilet, private terrace, living room, study room, separate apartment, country view, mountain view, indoor pool, heated pool, underfloor heating (throughout), automatic irrigation system, security shutters, dolby stereo surround system, laundry room, internet - wi-fi, covered terrace, electric blinds, fitted wardrobes, gated community, garden view, pool view, panoramic view, cinema room, wine cellar, close to golf, uncovered terrace, games room, separate dining room, balcony, spa, excellent condition, recently renovated / refurbished, ceiling heating system, underfloor cooling system, surveillance cameras, guest apartment, office room, individual a/c units, armored door, kitchenette, aerothermics and internet - fibre optic.