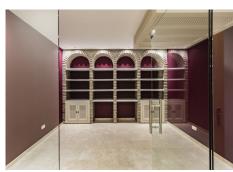

## HOUSE IN EL MADROÑAL

Sel Madroñal

REF# R4986679 - €7,950,000

7 Beds 8 Baths 1165 m² Built 3062 m<sup>2</sup> Plot

Villa for sale in El Madroñal, Benahavis with 7 bedrooms, 7 bathrooms, 6 en suite bathrooms, 2 toilets and with orientation south/west, with private swimming pool, private garage (5 parking spaces) and private garden. Regarding property dimensions, it has 1,165 m² built and 3,062 m² plot. Has the following facilities mountainside, air conditioning, fully fitted kitchen, utility room, fireplace, marble floors, jacuzzi, sauna, satellite tv, basement, guest room, storage room, gym, alarm, security entrance, double glazing, video entrance, dining room, barbeque, security service 24h, guest toilet, private terrace, living room, study room, separate apartment, country view, mountain view, indoor pool, heated pool, underfloor heating (throughout), automatic irrigation system, security shutters, dolby stereo surround system, laundry room, internet - wi-fi, covered terrace, electric blinds, fitted wardrobes, gated community, garden view, pool view, panoramic view, cinema room, wine cellar, close to golf, uncovered terrace, games room, separate dining room, balcony, spa, excellent condition, recently renovated / refurbished, ceiling heating system, underfloor cooling system, surveillance cameras, guest apartment, office room, individual a/c units, armored door, kitchenette, aerothermics and internet - fibre optic.