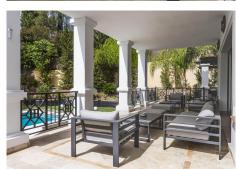

## HOUSE IN EL MADROÑAL

Sel Madroñal

REF# R4986679 - €7,950,000

7 Beds 8 Baths 1165 m² Built 3062 m<sup>2</sup> Plot

Villa for sale in El Madroñal, Benahavis with 7 bedrooms, 7 bathrooms, 6 en suite bathrooms, 2 toilets and with orientation south/west, with private swimming pool, private garage (5 parking spaces) and private garden. Regarding property dimensions, it has 1,165 m² built and 3,062 m² plot. Has the following facilities mountainside, air conditioning, fully fitted kitchen, utility room, fireplace, marble floors, jacuzzi, sauna, satellite tv, basement, guest room, storage room, gym, alarm, security entrance, double glazing, video entrance, dining room, barbeque, security service 24h, guest toilet, private terrace, living room, study room, separate apartment, country view, mountain view, indoor pool, heated pool, underfloor heating (throughout), automatic irrigation system, security shutters, dolby stereo surround system, laundry room, internet - wi-fi, covered terrace, electric blinds, fitted wardrobes, gated community, garden view, pool view, panoramic view, cinema room, wine cellar, close to golf, uncovered terrace, games room, separate dining room, balcony, spa, excellent condition, recently renovated / refurbished, ceiling heating system, underfloor cooling system, surveillance cameras, guest apartment, office room, individual a/c units, armored door, kitchenette, aerothermics and internet - fibre optic.