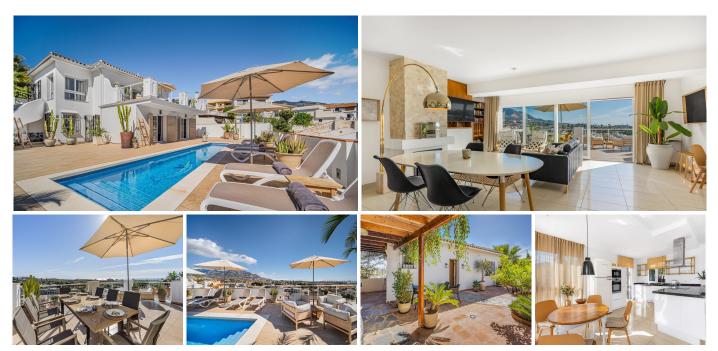

## Enter your dream home on the Costa del Sol!

This charming villa situated between Mijas and Fuengirola offers an unrivalled combination of elegance, comfort and scenic beauty. Just a few minutes' drive from the town centre and with easy access to the motorway, this gem is perfectly situated for a lifestyle full of comfort and adventure.

The villa welcomes you through the main entrance at street level, where generous parking, garage and an exceptional courtyard come into view. Passing through the entrance, you are greeted by an open plan space between the kitchen and the living room, with a cosy fireplace and enough space for a dinner party. Natural light floods in, revealing breathtaking views of both the sea and the mountains. There is also a guest toilet, a practical storage room and a terrace with stairs leading down to the swimming pool and the lovely terrace, the ideal place to relax and entertain.

On the ground floor, which is accessed from both inside and outside the house, you will find two spacious bedrooms with direct access to the terrace and pool. A family bathroom with shower and a further bedroom with en-suite bathroom make this floor a private oasis for family and guests.