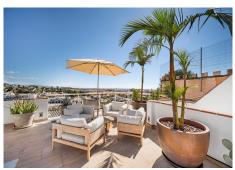

The villa welcomes you through the main entrance at street level, where generous parking, garage and an exceptional courtyard come into view. Passing through the entrance, you are greeted by an open plan space between the kitchen and the living room, with a cosy fireplace and enough space for a dinner party. Natural light floods in, revealing breathtaking views of both the sea and the mountains. There is also a guest toilet, a practical storage room and a terrace with stairs leading down to the swimming pool and the lovely terrace, the ideal place to relax and entertain.