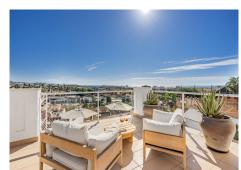

The villa welcomes you through the main entrance at street level, where generous parking, garage and an exceptional courtyard come into view. Passing through the entrance, you are greeted by an open plan space between the kitchen and the living room, with a cosy fireplace and enough space for a dinner party. Natural light floods in, revealing breathtaking views of both the sea and the mountains. There is also a guest toilet, a practical storage room and a terrace with stairs leading down to the swimming pool and the lovely terrace, the ideal place to relax and entertain.