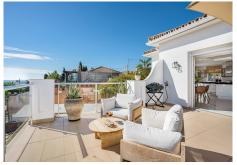

The villa welcomes you through the main entrance at street level, where generous parking, garage and an exceptional courtyard come into view. Passing through the entrance, you are greeted by an open plan space between the kitchen and the living room, with a cosy fireplace and enough space for a dinner party. Natural light floods in, revealing breathtaking views of both the sea and the mountains. There is also a guest toilet, a practical storage room and a terrace with stairs leading down to the swimming pool and the lovely terrace, the ideal place to relax and entertain.