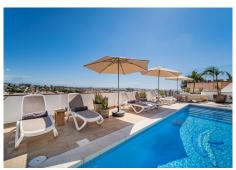

The villa welcomes you through the main entrance at street level, where generous parking, garage and an exceptional courtyard come into view. Passing through the entrance, you are greeted by an open plan space between the kitchen and the living room, with a cosy fireplace and enough space for a dinner party. Natural light floods in, revealing breathtaking views of both the sea and the mountains. There is also a guest toilet, a practical storage room and a terrace with stairs leading down to the swimming pool and the lovely terrace, the ideal place to relax and entertain.