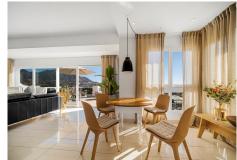

The villa welcomes you through the main entrance at street level, where generous parking, garage and an exceptional courtyard come into view. Passing through the entrance, you are greeted by an open plan space between the kitchen and the living room, with a cosy fireplace and enough space for a dinner party. Natural light floods in, revealing breathtaking views of both the sea and the mountains. There is also a guest toilet, a practical storage room and a terrace with stairs leading down to the swimming pool and the lovely terrace, the ideal place to relax and entertain.