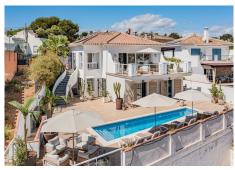

The villa welcomes you through the main entrance at street level, where generous parking, garage and an exceptional courtyard come into view. Passing through the entrance, you are greeted by an open plan space between the kitchen and the living room, with a cosy fireplace and enough space for a dinner party. Natural light floods in, revealing breathtaking views of both the sea and the mountains. There is also a guest toilet, a practical storage room and a terrace with stairs leading down to the swimming pool and the lovely terrace, the ideal place to relax and entertain.

On the ground floor, which is accessed from both inside and outside the house, you will find two spacious bedrooms with direct access to the terrace and pool. A family bathroom with shower and a further bedroom with en-suite bathroom make this floor a private oasis for family and guests.