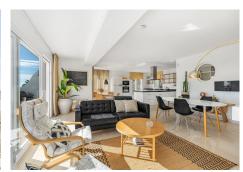

The villa welcomes you through the main entrance at street level, where generous parking, garage and an exceptional courtyard come into view. Passing through the entrance, you are greeted by an open plan space between the kitchen and the living room, with a cosy fireplace and enough space for a dinner party. Natural light floods in, revealing breathtaking views of both the sea and the mountains. There is also a guest toilet, a practical storage room and a terrace with stairs leading down to the swimming pool and the lovely terrace, the ideal place to relax and entertain.