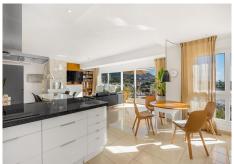

The villa welcomes you through the main entrance at street level, where generous parking, garage and an exceptional courtyard come into view. Passing through the entrance, you are greeted by an open plan space between the kitchen and the living room, with a cosy fireplace and enough space for a dinner party. Natural light floods in, revealing breathtaking views of both the sea and the mountains. There is also a guest toilet, a practical storage room and a terrace with stairs leading down to the swimming pool and the lovely terrace, the ideal place to relax and entertain.