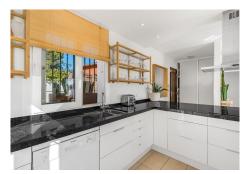

The villa welcomes you through the main entrance at street level, where generous parking, garage and an exceptional courtyard come into view. Passing through the entrance, you are greeted by an open plan space between the kitchen and the living room, with a cosy fireplace and enough space for a dinner party. Natural light floods in, revealing breathtaking views of both the sea and the mountains. There is also a guest toilet, a practical storage room and a terrace with stairs leading down to the swimming pool and the lovely terrace, the ideal place to relax and entertain.