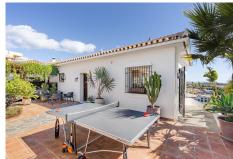

The villa welcomes you through the main entrance at street level, where generous parking, garage and an exceptional courtyard come into view. Passing through the entrance, you are greeted by an open plan space between the kitchen and the living room, with a cosy fireplace and enough space for a dinner party. Natural light floods in, revealing breathtaking views of both the sea and the mountains. There is also a guest toilet, a practical storage room and a terrace with stairs leading down to the swimming pool and the lovely terrace, the ideal place to relax and entertain.