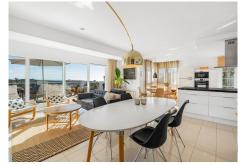

The villa welcomes you through the main entrance at street level, where generous parking, garage and an exceptional courtyard come into view. Passing through the entrance, you are greeted by an open plan space between the kitchen and the living room, with a cosy fireplace and enough space for a dinner party. Natural light floods in, revealing breathtaking views of both the sea and the mountains. There is also a guest toilet, a practical storage room and a terrace with stairs leading down to the swimming pool and the lovely terrace, the ideal place to relax and entertain.