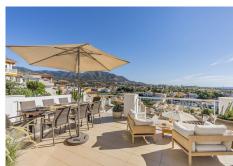

The villa welcomes you through the main entrance at street level, where generous parking, garage and an exceptional courtyard come into view. Passing through the entrance, you are greeted by an open plan space between the kitchen and the living room, with a cosy fireplace and enough space for a dinner party. Natural light floods in, revealing breathtaking views of both the sea and the mountains. There is also a guest toilet, a practical storage room and a terrace with stairs leading down to the swimming pool and the lovely terrace, the ideal place to relax and entertain.