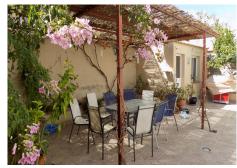

This lovely property is located just outside EI Burgo, in an area of natural beauty approximately 50 minutes from Malaga airport and the coast and 40 minutes from the lakes in Ardarles and EI Caminito del Rey in EI Chorro making it ideal for rural tourism. Set in land of around 97,000m2 with olive trees, almond trees as well as fig, pomegranate and other fruit trees this could bring in an income. There are many large barns /outbuildings (one is approx. 100m2) Although there is currently no pool there is plenty of space for one. The house has a pretty rear courtyard patio, so typical of traditional Spanish properties, with a shady seating area and a laundry room. The front of the house has a covered terrace area. The lower level of the house has an open kitchen with a large Range oven and fitted units and a good sized lounge /diner with open fireplace. There are 2 bedrooms on the ground floor, both have en-suite bathrooms and fitted wardrobes. Upstairs is another lounge with patio doors onto a terrace with the most amazing views, the lounge has wood beamed ceilings and a wood burner fireplace. There are 2 good sized bedrooms on this floor (one currently used as an office) plus a family bathroom with loft space above. The property has mains electricity, full gas central heating throughout, a water filter system, well water, and internet. The Real Estate Agent, acting on behalf of the vendor, provides these particulars as a guide for potential purchasers and not as an