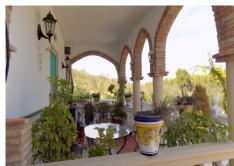

This lovely property is located just outside EI Burgo, in an area of natural beauty approximately 50 minutes from Malaga airport and the coast and 40 minutes from the lakes in Ardarles and EI Caminito del Rey in EI Chorro making it ideal for rural tourism. Set in land of around 97,000m2 with olive trees, almond trees as well as fig, pomegranate and other fruit trees this could bring in an income. There are many large barns /outbuildings (one is approx. 100m2) Although there is currently no pool there is plenty of space for one. The house has a pretty rear courtyard patio, so typical of traditional Spanish properties, with a shady seating area and a laundry room. The front of the house has a covered terrace area. The lower level of the house has an open kitchen with a large Range oven and fitted units and a good sized lounge /diner with open fireplace. There are 2 bedrooms on the ground floor, both have en-suite bathrooms and fitted wardrobes. Upstairs is another lounge with patio doors onto a terrace with the most amazing views, the lounge has wood beamed ceilings and a wood burner fireplace. There are 2 good sized bedrooms on this floor (one currently used as an office) plus a family bathroom with loft space above. The property has mains electricity, full gas central heating throughout, a water filter system, well water, and internet. The Real Estate Agent, acting on behalf of the vendor, provides these particulars as a guide for potential purchasers and not as an