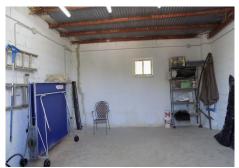

This lovely property is located just outside EI Burgo, in an area of natural beauty approximately 50 minutes from Malaga airport and the coast and 40 minutes from the lakes in Ardarles and EI Caminito del Rey in EI Chorro making it ideal for rural tourism. Set in land of around 97,000m2 with olive trees, almond trees as well as fig, pomegranate and other fruit trees this could bring in an income. There are many large barns /outbuildings (one is approx. 100m2) Although there is currently no pool there is plenty of space for one. The house has a pretty rear courtyard patio, so typical of traditional Spanish properties, with a shady seating area and a laundry room. The front of the house has a covered terrace area. The lower level of the house has an open kitchen with a large Range oven and fitted units and a good sized lounge /diner with open fireplace. There are 2 bedrooms on the ground floor, both have en-suite bathrooms and fitted wardrobes. Upstairs is another lounge with patio doors onto a terrace with the most amazing views, the lounge has wood beamed ceilings and a wood burner fireplace. There are 2 good sized bedrooms on this floor (one currently used as an office) plus a family bathroom with loft space above. The property has mains electricity, full gas central heating throughout, a water filter system, well water, and internet. The Real Estate Agent, acting on behalf of the vendor, provides these particulars as a guide for potential purchasers and not as an