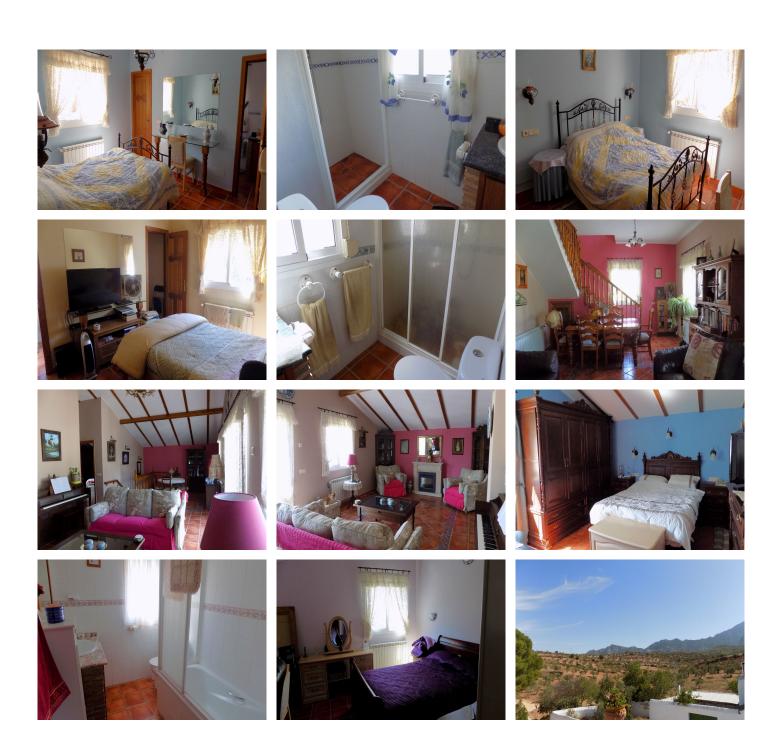

## HOUSE IN EL BURGO

El Burgo

REF# R2922320 - €450,000

Beds

3 Baths

320 m<sup>2</sup> Built

97000 m<sup>2</sup> Plot

175 m<sup>2</sup> Terrace

This lovely property is located just outside EI Burgo, in an area of natural beauty approximately 50 minutes from Malaga airport and the coast and 40 minutes from the lakes in Ardarles and EI Caminito del Rey in EI Chorro making it ideal for rural tourism. Set in land of around 97,000m2 with olive trees, almond trees as well as fig, pomegranate and other fruit trees this could bring in an income. There are many large barns /outbuildings (one is approx. 100m2) Although there is currently no pool there is plenty of space for one. The house has a pretty rear courtyard patio, so typical of traditional Spanish properties, with a shady seating area and a laundry room. The front of the house has a covered terrace area. The lower level of the house has an open kitchen with a large Range oven and fitted units and a good sized lounge /diner with open fireplace. There are 2 bedrooms on the ground floor, both have en-suite bathrooms and fitted wardrobes. Upstairs is another lounge with patio doors onto a terrace with the most amazing views, the lounge has wood beamed ceilings and a wood burner fireplace. There are 2 good sized bedrooms on this floor (one currently used as an office) plus a family bathroom with loft space above. The property has mains electricity, full gas central heating throughout, a water filter system, well water, and internet. The Real Estate Agent, acting on behalf of the vendor, provides these particulars as a guide for potential purchasers and not as an