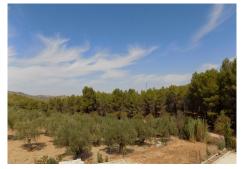

This lovely property is located just outside EI Burgo, in an area of natural beauty approximately 50 minutes from Malaga airport and the coast and 40 minutes from the lakes in Ardarles and EI Caminito del Rey in EI Chorro making it ideal for rural tourism. Set in land of around 97,000m2 with olive trees, almond trees as well as fig, pomegranate and other fruit trees this could bring in an income. There are many large barns /outbuildings (one is approx. 100m2) Although there is currently no pool there is plenty of space for one. The house has a pretty rear courtyard patio, so typical of traditional Spanish properties, with a shady seating area and a laundry room. The front of the house has a covered terrace area. The lower level of the house has an open kitchen with a large Range oven and fitted units and a good sized lounge /diner with open fireplace. There are 2 bedrooms on the ground floor, both have en-suite bathrooms and fitted wardrobes. Upstairs is another lounge with patio doors onto a terrace with the most amazing views, the lounge has wood beamed ceilings and a wood burner fireplace. There are 2 good sized bedrooms on this floor (one currently used as an office) plus a family bathroom with loft space above. The property has mains electricity, full gas central heating throughout, a water filter system, well water, and internet. The Real Estate Agent, acting on behalf of the vendor, provides these particulars as a guide for potential purchasers and not as an