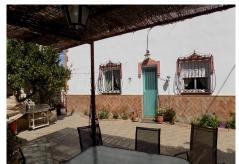

This lovely property is located just outside EI Burgo, in an area of natural beauty approximately 50 minutes from Malaga airport and the coast and 40 minutes from the lakes in Ardarles and EI Caminito del Rey in EI Chorro making it ideal for rural tourism. Set in land of around 97,000m2 with olive trees, almond trees as well as fig, pomegranate and other fruit trees this could bring in an income. There are many large barns /outbuildings (one is approx. 100m2) Although there is currently no pool there is plenty of space for one. The house has a pretty rear courtyard patio, so typical of traditional Spanish properties, with a shady seating area and a laundry room. The front of the house has a covered terrace area. The lower level of the house has an open kitchen with a large Range oven and fitted units and a good sized lounge /diner with open fireplace. There are 2 bedrooms on the ground floor, both have en-suite bathrooms and fitted wardrobes. Upstairs is another lounge with patio doors onto a terrace with the most amazing views, the lounge has wood beamed ceilings and a wood burner fireplace. There are 2 good sized bedrooms on this floor (one currently used as an office) plus a family bathroom with loft space above. The property has mains electricity, full gas central heating throughout, a water filter system, well water, and internet. The Real Estate Agent, acting on behalf of the vendor, provides these particulars as a guide for potential purchasers and not as an