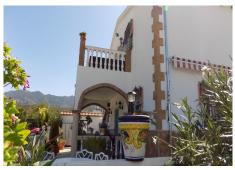

This lovely property is located just outside EI Burgo, in an area of natural beauty approximately 50 minutes from Malaga airport and the coast and 40 minutes from the lakes in Ardarles and EI Caminito del Rey in EI Chorro making it ideal for rural tourism. Set in land of around 97,000m2 with olive trees, almond trees as well as fig, pomegranate and other fruit trees this could bring in an income. There are many large barns /outbuildings (one is approx. 100m2) Although there is currently no pool there is plenty of space for one. The house has a pretty rear courtyard patio, so typical of traditional Spanish properties, with a shady seating area and a laundry room. The front of the house has a covered terrace area. The lower level of the house has an open kitchen with a large Range oven and fitted units and a good sized lounge /diner with open fireplace. There are 2 bedrooms on the ground floor, both have en-suite bathrooms and fitted wardrobes. Upstairs is another lounge with patio doors onto a terrace with the most amazing views, the lounge has wood beamed ceilings and a wood burner fireplace. There are 2 good sized bedrooms on this floor (one currently used as an office) plus a family bathroom with loft space above. The property has mains electricity, full gas central heating throughout, a water filter system, well water, and internet. The Real Estate Agent, acting on behalf of the vendor, provides these particulars as a guide for potential purchasers and not as an