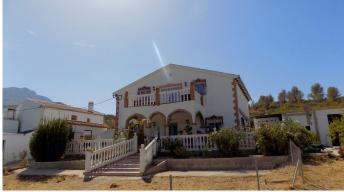

## HOUSE IN EL BURGO

El Burgo

REF# R2922320 - €450,000

Beds

3 Baths

320 m<sup>2</sup> Built

97000 m<sup>2</sup> Plot

175 m<sup>2</sup> Terrace

This lovely property is located just outside EI Burgo, in an area of natural beauty approximately 50 minutes from Malaga airport and the coast and 40 minutes from the lakes in Ardarles and EI Caminito del Rey in EI Chorro making it ideal for rural tourism. Set in land of around 97,000m2 with olive trees, almond trees as well as fig, pomegranate and other fruit trees this could bring in an income. There are many large barns /outbuildings (one is approx. 100m2) Although there is currently no pool there is plenty of space for one. The house has a pretty rear courtyard patio, so typical of traditional Spanish properties, with a shady seating area and a laundry room. The front of the house has a covered terrace area. The lower level of the house has an open kitchen with a large Range oven and fitted units and a good sized lounge /diner with open fireplace. There are 2 bedrooms on the ground floor, both have en-suite bathrooms and fitted wardrobes. Upstairs is another lounge with patio doors onto a terrace with the most amazing views, the lounge has wood beamed ceilings and a wood burner fireplace. There are 2 good sized bedrooms on this floor (one currently used as an office) plus a family bathroom with loft space above. The property has mains electricity, full gas central heating throughout, a water filter system, well water, and internet. The Real Estate Agent, acting on behalf of the vendor, provides these particulars as a guide for potential purchasers and not as an