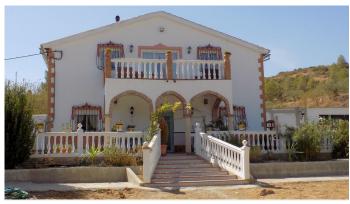

## HOUSE IN EL BURGO

El Burgo

REF# R2922320 - €450,000

Beds

3 Baths

320 m<sup>2</sup> Built

97000 m<sup>2</sup> Plot

175 m<sup>2</sup> Terrace

This lovely property is located just outside EI Burgo, in an area of natural beauty approximately 50 minutes from Malaga airport and the coast and 40 minutes from the lakes in Ardarles and EI Caminito del Rey in EI Chorro making it ideal for rural tourism. Set in land of around 97,000m2 with olive trees, almond trees as well as fig, pomegranate and other fruit trees this could bring in an income. There are many large barns /outbuildings (one is approx. 100m2) Although there is currently no pool there is plenty of space for one. The house has a pretty rear courtyard patio, so typical of traditional Spanish properties, with a shady seating area and a laundry room. The front of the house has a covered terrace area. The lower level of the house has an open kitchen with a large Range oven and fitted units and a good sized lounge /diner with open fireplace. There are 2 bedrooms on the ground floor, both have en-suite bathrooms and fitted wardrobes. Upstairs is another lounge with patio doors onto a terrace with the most amazing views, the lounge has wood beamed ceilings and a wood burner fireplace. There are 2 good sized bedrooms on this floor (one currently used as an office) plus a family bathroom with loft space above. The property has mains electricity, full gas central heating throughout, a water filter system, well water, and internet. The Real Estate Agent, acting on behalf of the vendor, provides these particulars as a guide for potential purchasers and not as an