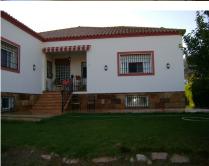

## HOUSE IN CUEVAS DEL BECERRO

Cuevas del Becerro

## REF# R4987507 - €470,000

| 3    | 2.5   | 472 m² | 1200 m² |
|------|-------|--------|---------|
| Beds | Baths | Built  | Plot    |

Located just one hour from Málaga Airport, one hour and twenty minutes from Marbella, and 20 minutes from Ronda, this chalet is built on a 1,200 m<sup>2</sup> plot with spectacular mountain views. The house has 472 m<sup>2</sup> distributed across two floors. On the main floor, you'll find a living room with a fireplace, kitchen-dining room, three bedrooms, and two full bathrooms, along with porches to enjoy the outdoors. The semi-basement features a large living room of over 90 m<sup>2</sup>, with the option to convert it into two additional bedrooms and a bathroom. The rest of this level is used as a garage. The property is new, free of charges, and without a mortgage. It features central oil heating, an alarm system, double-glazed windows, and bars for added security. Ideal for those looking to live surrounded by nature but close to the city, this chalet offers the perfect balance between peace and accessibility. The nearby village of Cuevas del Berrero is the perfect place to unwind and enjoy the relaxed Andalusian lifestyle, with excellent connections to major cities and the airport.