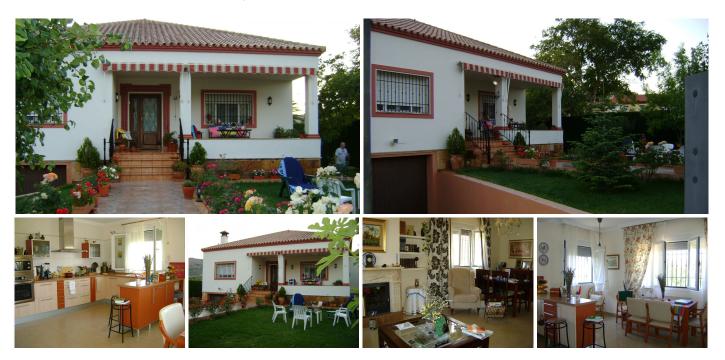

## REF# R4987507 - €470,000

| 3    | 2.5   | 472 m² | 1200 m² |
|------|-------|--------|---------|
| Beds | Baths | Built  | Plot    |

Located just one hour from Málaga Airport, one hour and twenty minutes from Marbella, and 20 minutes from Ronda, this chalet is built on a 1,200 m<sup>2</sup> plot with spectacular mountain views. The house has 472 m<sup>2</sup> distributed across two floors. On the main floor, you'll find a living room with a fireplace, kitchen-dining room, three bedrooms, and two full bathrooms, along with porches to enjoy the outdoors. The semi-basement features a large living room of over 90 m<sup>2</sup>, with the option to convert it into two additional bedrooms and a bathroom. The rest of this level is used as a garage. The property is new, free of charges, and without a mortgage. It features central oil heating, an alarm system, double-glazed windows, and bars for added security. Ideal for those looking to live surrounded by nature but close to the city, this chalet offers the perfect balance between peace and accessibility. The nearby village of Cuevas del Berrero is the perfect place to unwind and enjoy the relaxed Andalusian lifestyle, with excellent connections to major cities and the airport.