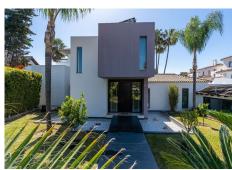

## VILLA NEXT TO THE BEACH WITH HEATED POOL

Excellent villa just 300 meters from the beach, located in the area of the New Golden Mile (Estepona), specifically in the Costalita area, next to the Villa Padierna beach club, close to all kinds of services, such as restaurants, schools, supermarkets, several of the best golf courses (Los Flamingos, Atalaya, El Paraiso, Los Arqueros, Guadalmina... etc) just a few minutes from Guadalmina, San Pedro and Puerto Banus.

The property was completely renovated several years ago, distributed in two heights, it has a total of five bedrooms. The master bedroom stands out for its large size, with high ceilings, a large dressing room and a glass-enclosed shower area. It also has a spacious living room with fireplace next to a large kitchen and an indoor heated pool.