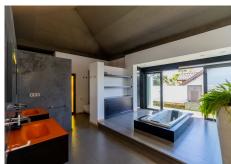

The property was completely renovated several years ago, distributed in two heights, it has a total of five bedrooms. The master bedroom stands out for its large size, with high ceilings, a large dressing room and a glass-enclosed shower area. It also has a spacious living room with fireplace next to a large kitchen and an indoor heated pool.