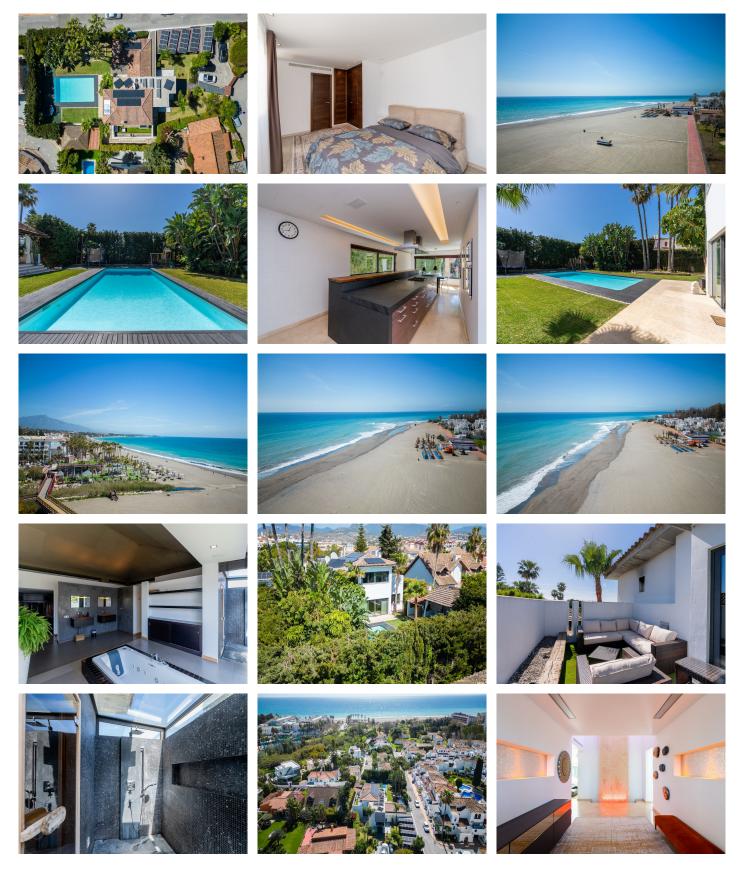

## VILLA NEXT TO THE BEACH WITH HEATED POOL

Excellent villa just 300 meters from the beach, located in the area of the New Golden Mile (Estepona), specifically in the Costalita area, next to the Villa Padierna beach club, close to all kinds of services, such as restaurants, schools, supermarkets, several of the best golf courses (Los Flamingos, Atalaya, El Paraiso, Los Arqueros, Guadalmina... etc) just a few minutes from Guadalmina, San Pedro and Puerto Banus.

The property was completely renovated several years ago, distributed in two heights, it has a total of five bedrooms. The master bedroom stands out for its large size, with high ceilings, a large dressing room and a glass-enclosed shower area. It also has a spacious living room with fireplace next to a large kitchen and an indoor heated pool.

Externally, the property has a large plot of almost 1,000m2 with a large outdoor pool, garden area and parking for three cars.

An ideal property for clients who want to enjoy a large family home next to the beach a few minutes from all services.