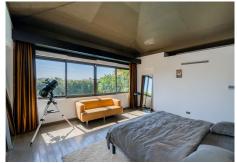

The property was completely renovated several years ago, distributed in two heights, it has a total of five bedrooms. The master bedroom stands out for its large size, with high ceilings, a large dressing room and a glass-enclosed shower area. It also has a spacious living room with fireplace next to a large kitchen and an indoor heated pool.