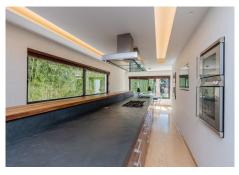

The property was completely renovated several years ago, distributed in two heights, it has a total of five bedrooms. The master bedroom stands out for its large size, with high ceilings, a large dressing room and a glass-enclosed shower area. It also has a spacious living room with fireplace next to a large kitchen and an indoor heated pool.