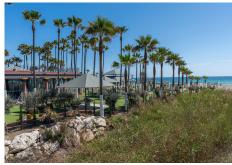

## VILLA NEXT TO THE BEACH WITH HEATED POOL

Excellent villa just 300 meters from the beach, located in the area of the New Golden Mile (Estepona), specifically in the Costalita area, next to the Villa Padierna beach club, close to all kinds of services, such as restaurants, schools, supermarkets, several of the best golf courses (Los Flamingos, Atalaya, El Paraiso, Los Arqueros, Guadalmina... etc) just a few minutes from Guadalmina, San Pedro and Puerto Banus.

Externally, the property has a large plot of almost 1,000m2 with a large outdoor pool, garden area and parking for three cars.

An ideal property for clients who want to enjoy a large family home next to the beach a few minutes from all services.