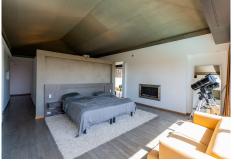

The property was completely renovated several years ago, distributed in two heights, it has a total of five bedrooms. The master bedroom stands out for its large size, with high ceilings, a large dressing room and a glass-enclosed shower area. It also has a spacious living room with fireplace next to a large kitchen and an indoor heated pool.