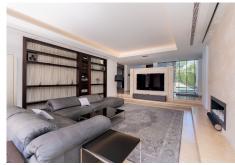

The property was completely renovated several years ago, distributed in two heights, it has a total of five bedrooms. The master bedroom stands out for its large size, with high ceilings, a large dressing room and a glass-enclosed shower area. It also has a spacious living room with fireplace next to a large kitchen and an indoor heated pool.