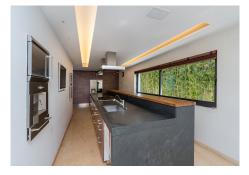

The property was completely renovated several years ago, distributed in two heights, it has a total of five bedrooms. The master bedroom stands out for its large size, with high ceilings, a large dressing room and a glass-enclosed shower area. It also has a spacious living room with fireplace next to a large kitchen and an indoor heated pool.