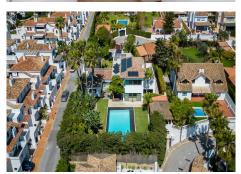

Externally, the property has a large plot of almost 1,000m2 with a large outdoor pool, garden area and parking for three cars.

An ideal property for clients who want to enjoy a large family home next to the beach a few minutes from all services.