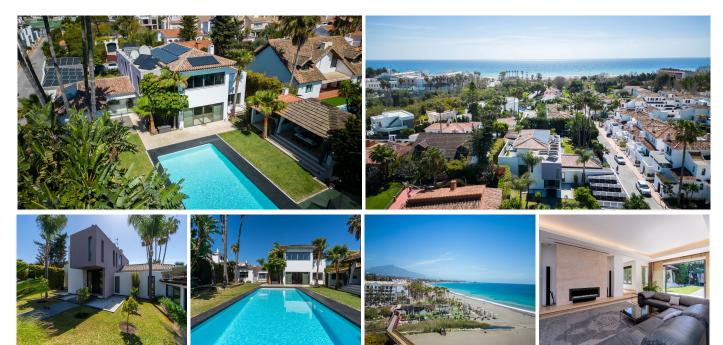

## VILLA NEXT TO THE BEACH WITH HEATED POOL

Excellent villa just 300 meters from the beach, located in the area of the New Golden Mile (Estepona), specifically in the Costalita area, next to the Villa Padierna beach club, close to all kinds of services, such as restaurants, schools, supermarkets, several of the best golf courses (Los Flamingos, Atalaya, El Paraiso, Los Arqueros, Guadalmina... etc) just a few minutes from Guadalmina, San Pedro and Puerto Banus.

The property was completely renovated several years ago, distributed in two heights, it has a total of five bedrooms. The master bedroom stands out for its large size, with high ceilings, a large dressing room and a glass-enclosed shower area. It also has a spacious living room with fireplace next to a large kitchen and an indoor heated pool.

Externally, the property has a large plot of almost 1,000m2 with a large outdoor pool, garden area and parking for three cars.

An ideal property for clients who want to enjoy a large family home next to the beach a few minutes from all services.