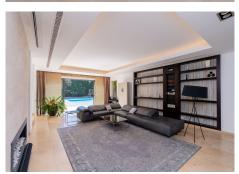

The property was completely renovated several years ago, distributed in two heights, it has a total of five bedrooms. The master bedroom stands out for its large size, with high ceilings, a large dressing room and a glass-enclosed shower area. It also has a spacious living room with fireplace next to a large kitchen and an indoor heated pool.

Externally, the property has a large plot of almost 1,000m2 with a large outdoor pool, garden area and parking for three cars.

An ideal property for clients who want to enjoy a large family home next to the beach a few minutes from all services.