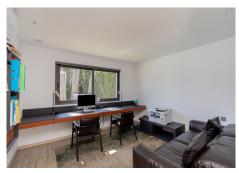

The property was completely renovated several years ago, distributed in two heights, it has a total of five bedrooms. The master bedroom stands out for its large size, with high ceilings, a large dressing room and a glass-enclosed shower area. It also has a spacious living room with fireplace next to a large kitchen and an indoor heated pool.