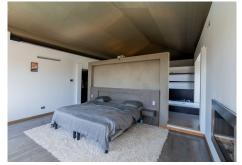

The property was completely renovated several years ago, distributed in two heights, it has a total of five bedrooms. The master bedroom stands out for its large size, with high ceilings, a large dressing room and a glass-enclosed shower area. It also has a spacious living room with fireplace next to a large kitchen and an indoor heated pool.