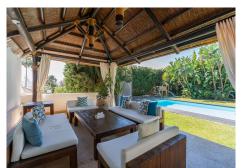

The property was completely renovated several years ago, distributed in two heights, it has a total of five bedrooms. The master bedroom stands out for its large size, with high ceilings, a large dressing room and a glass-enclosed shower area. It also has a spacious living room with fireplace next to a large kitchen and an indoor heated pool.