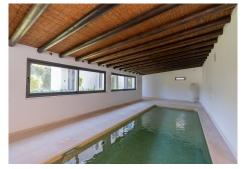

The property was completely renovated several years ago, distributed in two heights, it has a total of five bedrooms. The master bedroom stands out for its large size, with high ceilings, a large dressing room and a glass-enclosed shower area. It also has a spacious living room with fireplace next to a large kitchen and an indoor heated pool.