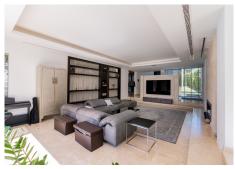

The property was completely renovated several years ago, distributed in two heights, it has a total of five bedrooms. The master bedroom stands out for its large size, with high ceilings, a large dressing room and a glass-enclosed shower area. It also has a spacious living room with fireplace next to a large kitchen and an indoor heated pool.