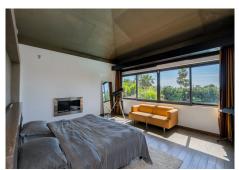

The property was completely renovated several years ago, distributed in two heights, it has a total of five bedrooms. The master bedroom stands out for its large size, with high ceilings, a large dressing room and a glass-enclosed shower area. It also has a spacious living room with fireplace next to a large kitchen and an indoor heated pool.