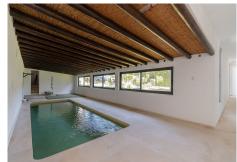

The property was completely renovated several years ago, distributed in two heights, it has a total of five bedrooms. The master bedroom stands out for its large size, with high ceilings, a large dressing room and a glass-enclosed shower area. It also has a spacious living room with fireplace next to a large kitchen and an indoor heated pool.