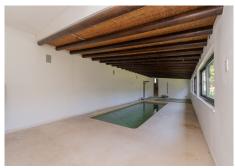

The property was completely renovated several years ago, distributed in two heights, it has a total of five bedrooms. The master bedroom stands out for its large size, with high ceilings, a large dressing room and a glass-enclosed shower area. It also has a spacious living room with fireplace next to a large kitchen and an indoor heated pool.