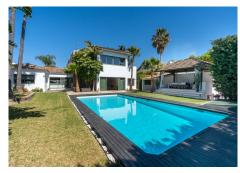

## VILLA NEXT TO THE BEACH WITH HEATED POOL

Excellent villa just 300 meters from the beach, located in the area of the New Golden Mile (Estepona), specifically in the Costalita area, next to the Villa Padierna beach club, close to all kinds of services, such as restaurants, schools, supermarkets, several of the best golf courses (Los Flamingos, Atalaya, El Paraiso, Los Arqueros, Guadalmina... etc) just a few minutes from Guadalmina, San Pedro and Puerto Banus.

Externally, the property has a large plot of almost 1,000m2 with a large outdoor pool, garden area and parking for three cars.

An ideal property for clients who want to enjoy a large family home next to the beach a few minutes from all services.