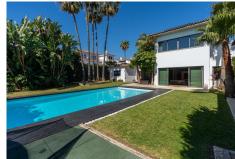

## VILLA NEXT TO THE BEACH WITH HEATED POOL

Excellent villa just 300 meters from the beach, located in the area of the New Golden Mile (Estepona), specifically in the Costalita area, next to the Villa Padierna beach club, close to all kinds of services, such as restaurants, schools, supermarkets, several of the best golf courses (Los Flamingos, Atalaya, El Paraiso, Los Arqueros, Guadalmina... etc) just a few minutes from Guadalmina, San Pedro and Puerto Banus.

Externally, the property has a large plot of almost 1,000m2 with a large outdoor pool, garden area and parking for three cars.

An ideal property for clients who want to enjoy a large family home next to the beach a few minutes from all services.