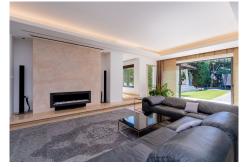

The property was completely renovated several years ago, distributed in two heights, it has a total of five bedrooms. The master bedroom stands out for its large size, with high ceilings, a large dressing room and a glass-enclosed shower area. It also has a spacious living room with fireplace next to a large kitchen and an indoor heated pool.