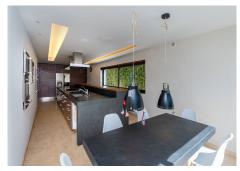

The property was completely renovated several years ago, distributed in two heights, it has a total of five bedrooms. The master bedroom stands out for its large size, with high ceilings, a large dressing room and a glass-enclosed shower area. It also has a spacious living room with fireplace next to a large kitchen and an indoor heated pool.