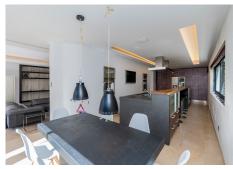

The property was completely renovated several years ago, distributed in two heights, it has a total of five bedrooms. The master bedroom stands out for its large size, with high ceilings, a large dressing room and a glass-enclosed shower area. It also has a spacious living room with fireplace next to a large kitchen and an indoor heated pool.