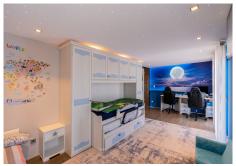

The property was completely renovated several years ago, distributed in two heights, it has a total of five bedrooms. The master bedroom stands out for its large size, with high ceilings, a large dressing room and a glass-enclosed shower area. It also has a spacious living room with fireplace next to a large kitchen and an indoor heated pool.