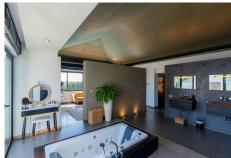

The property was completely renovated several years ago, distributed in two heights, it has a total of five bedrooms. The master bedroom stands out for its large size, with high ceilings, a large dressing room and a glass-enclosed shower area. It also has a spacious living room with fireplace next to a large kitchen and an indoor heated pool.