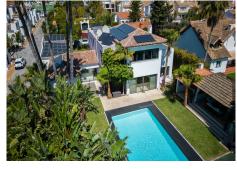

## VILLA NEXT TO THE BEACH WITH HEATED POOL

Excellent villa just 300 meters from the beach, located in the area of the New Golden Mile (Estepona), specifically in the Costalita area, next to the Villa Padierna beach club, close to all kinds of services, such as restaurants, schools, supermarkets, several of the best golf courses (Los Flamingos, Atalaya, El Paraiso, Los Arqueros, Guadalmina... etc) just a few minutes from Guadalmina, San Pedro and Puerto Banus.

Externally, the property has a large plot of almost 1,000m2 with a large outdoor pool, garden area and parking for three cars.

An ideal property for clients who want to enjoy a large family home next to the beach a few minutes from all services.