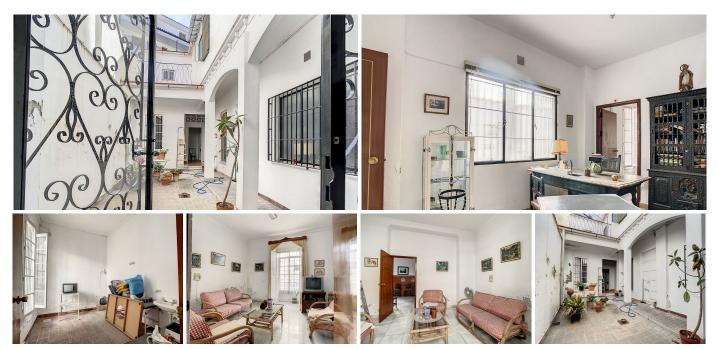

## HOUSE IN COÍN

Coín

REF# R4681321 - €265,000

Character house for sale in the centre of the town of Coin. The house has 5 bedrooms, 2 bathrooms, 1 toilet, patio, terrace, and 329 meters built. It needs reform, so you can put it to your liking. Also, it can be acquired through a RENTAL WITH OPTION TO BUY.

This Andalusian-style house has many qualities, it is bright, with high ceilings, it has spacious and airy rooms, and its large patio allows you to enjoy a beautiful outdoor space in the heart of the city.

The advantage of this house, which needs to be updated and modernized, is that you can really adapt it to your needs and desires.

Whether you are looking for a property to accommodate your family all year round or for a few weeks a year, or if you are an investor looking for profitability or a group of professionals who want to welcome their clients in a place of character and luxury, this house offers many possibilities.