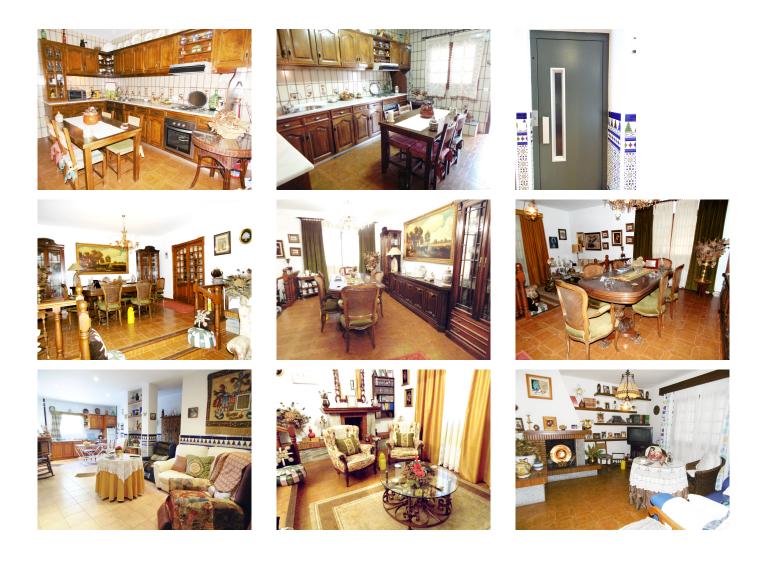

The house offers a large outdoor space with patio, sitting area and barbacue, ideal to enjoy a meal "al fresco".

The lower level offers on the garage a guest apartment of 1 bed, 1 bath and open plan kitchen with dining area and lounge.

An internal lift takes you to the main floor with 3 double bedrooms, hall entrance, fully fitted rustic kitchen, 1 bahtroom and 2 lounges, on 2 levels with fireplace, very elegant.

There is an apartment with separate entrance offering 2 bedrooms, lounge dining, kitchen and bathroom, with its own garage and porch.

Setting : Commercial Area, Village, Close To Golf, Close To Shops.
Condition : Good.
Pool : Private.
Climate Control : Air Conditioning, Fireplace.
Features : Lift, Fitted Wardrobes, Near Transport, Private Terrace, ADSL / WIFI, Guest Apartment, Storage Room, Utility Room, Disabled Access, Marble Flooring, Staff Accommodation.
Furniture : Not Furnished.
Kitchen : Fully Fitted.
Garden : Private.
Parking : Garage, More Than One.
Utilities : Electricity, Drinkable Water.
Category : Resale.