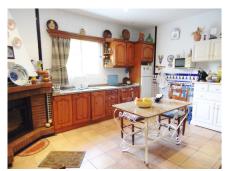

An internal lift takes you to the main floor with 3 double bedrooms, hall entrance, fully fitted rustic kitchen, 1 bahtroom and 2 lounges, on 2 levels with fireplace, very elegant.

There is an apartment with separate entrance offering 2 bedrooms, lounge dining, kitchen and bathroom, with its own garage and porch.

Setting : Commercial Area, Village, Close To Golf, Close To Shops.
Condition : Good.
Pool : Private.
Climate Control : Air Conditioning, Fireplace.
Features : Lift, Fitted Wardrobes, Near Transport, Private Terrace, ADSL / WIFI, Guest Apartment, Storage Room, Utility Room, Disabled Access, Marble Flooring, Staff Accommodation.
Furniture : Not Furnished.
Kitchen : Fully Fitted.
Garden : Private.
Parking : Garage, More Than One.
Utilities : Electricity, Drinkable Water.
Category : Resale.