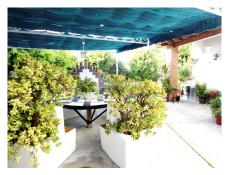

The house offers a large outdoor space with patio, sitting area and barbacue, ideal to enjoy a meal "al fresco".

The lower level offers on the garage a guest apartment of 1 bed, 1 bath and open plan kitchen with dining area and lounge.