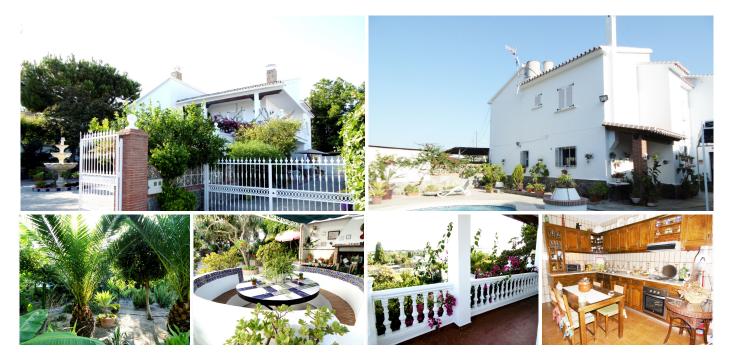

## REF# R3240280 - €915,000

| 6    | 3     | 473 m² | 2654 m² | 60 m²   |
|------|-------|--------|---------|---------|
| Beds | Baths | Built  | Plot    | Terrace |

CLOSE TO LA TROCHA COMERCIAL CENTER! Andalousian style villa in town with pool, tropical gardens and fruit trees. Has its own well.

The house offers a large outdoor space with patio, sitting area and barbacue, ideal to enjoy a meal "al fresco".

The lower level offers on the garage a guest apartment of 1 bed, 1 bath and open plan kitchen with dining area and lounge.

Ideal for country lovers who like to be close to all amenities.

Detached Villa, Coín, Costa del Sol. 6 Bedrooms, 3 Bathrooms, Built 473 m<sup>2</sup>, Terrace 60 m<sup>2</sup>, Garden/Plot 2654 m<sup>2</sup>.

Setting : Commercial Area, Village, Close To Golf, Close To Shops.
Condition : Good.
Pool : Private.
Climate Control : Air Conditioning, Fireplace.
Features : Lift, Fitted Wardrobes, Near Transport, Private Terrace, ADSL / WIFI, Guest Apartment, Storage Room, Utility Room, Disabled Access, Marble Flooring, Staff Accommodation.
Furniture : Not Furnished.
Kitchen : Fully Fitted.
Garden : Private.
Parking : Garage, More Than One.
Utilities : Electricity, Drinkable Water.
Category : Resale.