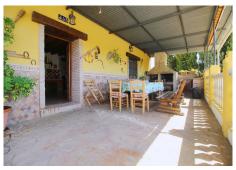

Both houses share a second porch with outdoor kitchen, barbecue, fireplace and pool. They also share water from a well, but each house has an independent electricity meter. There is enough space to park up to 4 cars. The access routes are almost entirely paved.