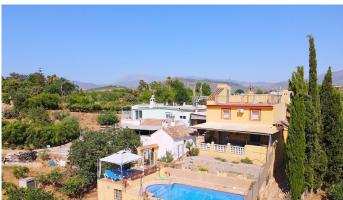

## REF# R4097653 - €289,000

Beds

2 Baths

185 m<sup>2</sup> Built

2700 m<sup>2</sup> Plot

15 m<sup>2</sup> Terrace

Wonderful Finca in Coín, 2,700 m2 plot, 185 m2 built, 4 bedrooms, 2 bathrooms.

The useful area is 170 m2, separated into 2 houses of 85 m2. Each house has 2 floors and consists of a living and dining room with an integrated kitchen, a bathroom with a shower and two bedrooms. Both houses are sold furnished.

Both houses share a second porch with outdoor kitchen, barbecue, fireplace and pool. They also share water from a well, but each house has an independent electricity meter. There is enough space to park up to 4 cars. The access routes are almost entirely paved.