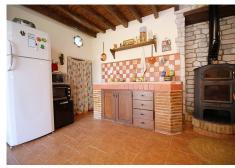

## REF# R4097653 - €289,000

Beds

2 Baths

185 m<sup>2</sup> Built

2700 m<sup>2</sup> Plot

15 m<sup>2</sup> Terrace

Wonderful Finca in Coín, 2,700 m2 plot, 185 m2 built, 4 bedrooms, 2 bathrooms.

The useful area is 170 m2, separated into 2 houses of 85 m2. Each house has 2 floors and consists of a living and dining room with an integrated kitchen, a bathroom with a shower and two bedrooms. Both houses are sold furnished.