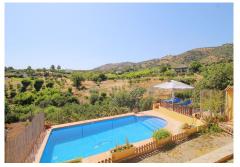

Both houses share a second porch with outdoor kitchen, barbecue, fireplace and pool. They also share water from a well, but each house has an independent electricity meter. There is enough space to park up to 4 cars. The access routes are almost entirely paved.