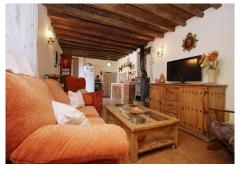

## REF# R4097653 - €289,000

Beds

2 Baths

185 m<sup>2</sup> Built

2700 m<sup>2</sup> Plot

15 m<sup>2</sup> Terrace

Wonderful Finca in Coín, 2,700 m2 plot, 185 m2 built, 4 bedrooms, 2 bathrooms.

The useful area is 170 m2, separated into 2 houses of 85 m2. Each house has 2 floors and consists of a living and dining room with an integrated kitchen, a bathroom with a shower and two bedrooms. Both houses are sold furnished.