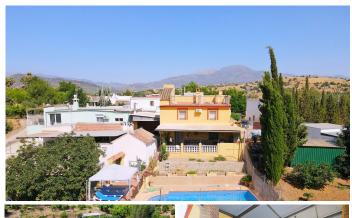

## REF# R4097653 - €289,000

Beds

2 Baths

185 m<sup>2</sup> Built

2700 m<sup>2</sup> Plot

15 m<sup>2</sup> Terrace

Wonderful Finca in Coín, 2,700 m2 plot, 185 m2 built, 4 bedrooms, 2 bathrooms.

The useful area is 170 m2, separated into 2 houses of 85 m2. Each house has 2 floors and consists of a living and dining room with an integrated kitchen, a bathroom with a shower and two bedrooms. Both houses are sold furnished.

Both houses share a second porch with outdoor kitchen, barbecue, fireplace and pool. They also share water from a well, but each house has an independent electricity meter. There is enough space to park up to 4 cars. The access routes are almost entirely paved.