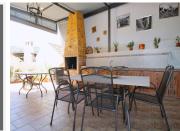

## REF# R4097653 - €289,000

Beds

2 Baths

185 m<sup>2</sup> Built

2700 m<sup>2</sup> Plot

15 m<sup>2</sup> Terrace

Wonderful Finca in Coín, 2,700 m2 plot, 185 m2 built, 4 bedrooms, 2 bathrooms.

The useful area is 170 m2, separated into 2 houses of 85 m2. Each house has 2 floors and consists of a living and dining room with an integrated kitchen, a bathroom with a shower and two bedrooms. Both houses are sold furnished.

Extremely convenient for families where one of its members needs more privacy or start a new family. In the same way, it would be excellent for those who wish to live in one of the houses and rent the other to obtain extra income. One of the houses has a large porch with views and an upper terrace.

Both houses share a second porch with outdoor kitchen, barbecue, fireplace and pool. They also share water from a well, but each house has an independent electricity meter. There is enough space to park up to 4 cars. The access routes are almost entirely paved.