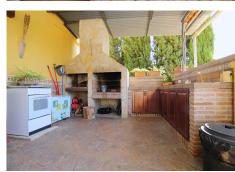

Both houses share a second porch with outdoor kitchen, barbecue, fireplace and pool. They also share water from a well, but each house has an independent electricity meter. There is enough space to park up to 4 cars. The access routes are almost entirely paved.