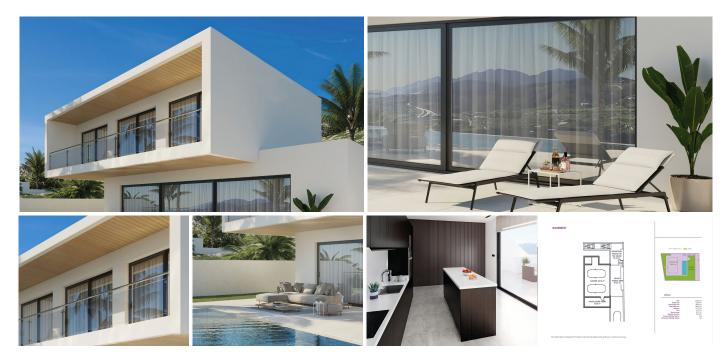

## REF# R4322728 - €820,000

Connect with nature in these beautiful 3-storey villas on the outskirts of Coín. The large floor to ceiling window on the ground floor provides so much light that you could easily forget if you are inside or out, in the living room or on the terrace. It is a feeling of total continuity. In every space of the home, you can feel the connection with the natural environment, the garden, the terrace, the landscape, whilst taking in the breathtaking views.

The design is inspired by the transparent waters of a crystalline river and helps you appreciate the beauty and the connection with the natural environment in every corner of the home. Its cubic and modular shape provides large open spaces that help you lead a comfortable and relaxed life.

The Basement level provides both vehicle and pedestrian access to the house, parking area, machine room and the lift (elevator).

The Ground Floor has the living room, kitchen-diner, and guest WC, plus a covered terrace and swimming pool outside.

The Top Floor is where the bedrooms are, all with fitted wardrobes. The main bedroom has an ensuite bathroom, dressing room and covered terrace. The other two bedrooms have fitted wardrobes and a covered terrace with access to a shared bathroom.