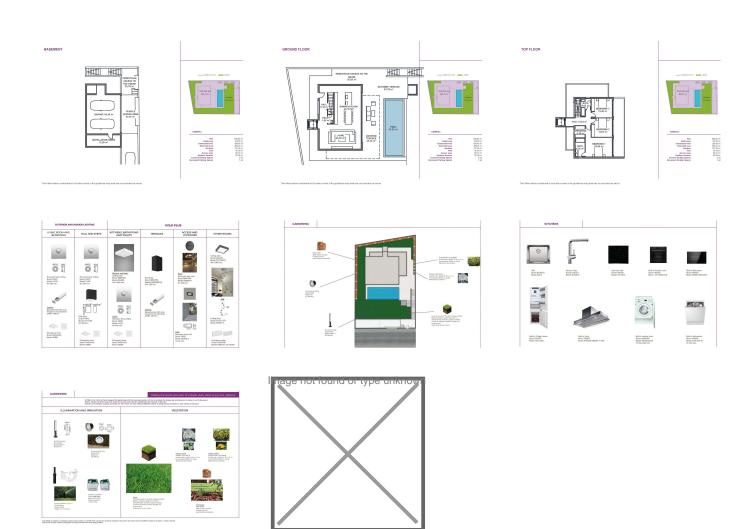

The Basement level provides both vehicle and pedestrian access to the house, parking area, machine room and the lift (elevator).

The Ground Floor has the living room, kitchen-diner, and guest WC, plus a covered terrace and swimming pool outside.

The Top Floor is where the bedrooms are, all with fitted wardrobes. The main bedroom has an ensuite bathroom, dressing room and covered terrace. The other two bedrooms have fitted wardrobes and a covered terrace with access to a shared bathroom.

The garden will be landscaped with decorative plants, further adding to the appeal of the property.

The design of the villa will be adjusted to the client's taste. The location of the property can be chosen from the amongst the currently available plots and the house fixtures can be chosen from one of three different standard packages, though this can also be personalised according to the client's preference.