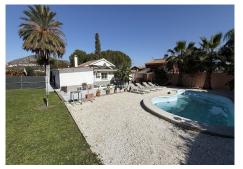

## REF# R4950112 - €385,000

| 4    | 2.5   | 160 m² | 890 m² | 12 m²   |
|------|-------|--------|--------|---------|
| Beds | Baths | Built  | Plot   | Terrace |

Located on a quiet urbanisation between Alhaurín el Grande and Coín, this beautifully renovated singlestorey villa offers the perfect blend of modern comfort and tranquil living. Set on a generous plot of almost 900m<sup>2</sup> with two separate entrances and ample parking, this home is designed for both relaxation and convenience. The main house features an inviting open-plan layout, seamlessly connecting the stylish kitchen, dining, and living areas, making it ideal for entertaining or unwinding. With three well-appointed bedrooms, a sleek family bathroom, an additional WC, and a practical utility room, the space is both functional and welcoming. A separate guest annex provides fantastic flexibility, complete with its own bedroom, shower room, and a cosy living area with a kitchenette, which is perfect for visitors or even rental potential. Step outside to a sun-drenched south-facing garden, where you'll find a refreshing 7x3.5m swimming pool, which becomes an oasis for cooling off on warm summer days. The property also benefits from PV solar panels, ensuring energy efficiency and reduced electricity costs.