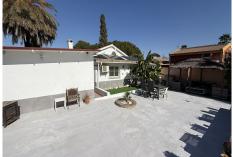

## REF# R4950112 - €385,000

| 4    | 2.5   | 160 m² | 890 m² | 12 m²   |
|------|-------|--------|--------|---------|
| Beds | Baths | Built  | Plot   | Terrace |

Located on a quiet urbanisation between Alhaurín el Grande and Coín, this beautifully renovated singlestorey villa offers the perfect blend of modern comfort and tranquil living. Set on a generous plot of almost 900m<sup>2</sup> with two separate entrances and ample parking, this home is designed for both relaxation and convenience. The main house features an inviting open-plan layout, seamlessly connecting the stylish kitchen, dining, and living areas, making it ideal for entertaining or unwinding. With three well-appointed bedrooms, a sleek family bathroom, an additional WC, and a practical utility room, the space is both functional and welcoming. A separate guest annex provides fantastic flexibility, complete with its own bedroom, shower room, and a cosy living area with a kitchenette, which is perfect for visitors or even rental potential. Step outside to a sun-drenched south-facing garden, where you'll find a refreshing 7x3.5m swimming pool, which becomes an oasis for cooling off on warm summer days. The property also benefits from PV solar panels, ensuring energy efficiency and reduced electricity costs.