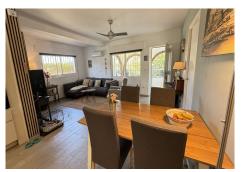

## REF# R4950112 - €385,000

| 4    | 2.5   | 160 m² | 890 m² | 12 m²   |
|------|-------|--------|--------|---------|
| Beds | Baths | Built  | Plot   | Terrace |

Located on a quiet urbanisation between Alhaurín el Grande and Coín, this beautifully renovated singlestorey villa offers the perfect blend of modern comfort and tranquil living. Set on a generous plot of almost 900m<sup>2</sup> with two separate entrances and ample parking, this home is designed for both relaxation and convenience. The main house features an inviting open-plan layout, seamlessly connecting the stylish kitchen, dining, and living areas, making it ideal for entertaining or unwinding. With three well-appointed bedrooms, a sleek family bathroom, an additional WC, and a practical utility room, the space is both functional and welcoming. A separate guest annex provides fantastic flexibility, complete with its own bedroom, shower room, and a cosy living area with a kitchenette, which is perfect for visitors or even rental potential. Step outside to a sun-drenched south-facing garden, where you'll find a refreshing 7x3.5m swimming pool, which becomes an oasis for cooling off on warm summer days. The property also benefits from PV solar panels, ensuring energy efficiency and reduced electricity costs.