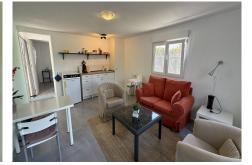

## REF# R4950112 - €385,000

| 4    | 2.5   | 160 m² | 890 m² | 12 m²   |
|------|-------|--------|--------|---------|
| Beds | Baths | Built  | Plot   | Terrace |

Located on a quiet urbanisation between Alhaurín el Grande and Coín, this beautifully renovated singlestorey villa offers the perfect blend of modern comfort and tranquil living. Set on a generous plot of almost 900m<sup>2</sup> with two separate entrances and ample parking, this home is designed for both relaxation and convenience. The main house features an inviting open-plan layout, seamlessly connecting the stylish kitchen, dining, and living areas, making it ideal for entertaining or unwinding. With three well-appointed bedrooms, a sleek family bathroom, an additional WC, and a practical utility room, the space is both functional and welcoming. A separate guest annex provides fantastic flexibility, complete with its own bedroom, shower room, and a cosy living area with a kitchenette, which is perfect for visitors or even rental potential. Step outside to a sun-drenched south-facing garden, where you'll find a refreshing 7x3.5m swimming pool, which becomes an oasis for cooling off on warm summer days. The property also benefits from PV solar panels, ensuring energy efficiency and reduced electricity costs.