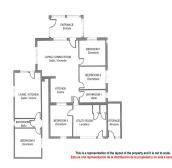

## REF# R4950112 - €385,000

| 4    | 2.5   | 160 m² | 890 m² | 12 m²   |
|------|-------|--------|--------|---------|
| Beds | Baths | Built  | Plot   | Terrace |

Located on a quiet urbanisation between Alhaurín el Grande and Coín, this beautifully renovated singlestorey villa offers the perfect blend of modern comfort and tranquil living. Set on a generous plot of almost 900m<sup>2</sup> with two separate entrances and ample parking, this home is designed for both relaxation and convenience. The main house features an inviting open-plan layout, seamlessly connecting the stylish kitchen, dining, and living areas, making it ideal for entertaining or unwinding. With three well-appointed bedrooms, a sleek family bathroom, an additional WC, and a practical utility room, the space is both functional and welcoming. A separate guest annex provides fantastic flexibility, complete with its own bedroom, shower room, and a cosy living area with a kitchenette, which is perfect for visitors or even rental potential. Step outside to a sun-drenched south-facing garden, where you'll find a refreshing 7x3.5m swimming pool, which becomes an oasis for cooling off on warm summer days. The property also benefits from PV solar panels, ensuring energy efficiency and reduced electricity costs.