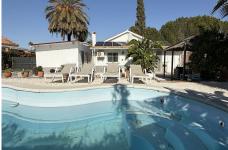

## REF# R4950112 - €385,000

| 4    | 2.5   | 160 m² | 890 m² | 12 m²   |
|------|-------|--------|--------|---------|
| Beds | Baths | Built  | Plot   | Terrace |

Located on a quiet urbanisation between Alhaurín el Grande and Coín, this beautifully renovated singlestorey villa offers the perfect blend of modern comfort and tranquil living. Set on a generous plot of almost 900m<sup>2</sup> with two separate entrances and ample parking, this home is designed for both relaxation and convenience. The main house features an inviting open-plan layout, seamlessly connecting the stylish kitchen, dining, and living areas, making it ideal for entertaining or unwinding. With three well-appointed bedrooms, a sleek family bathroom, an additional WC, and a practical utility room, the space is both functional and welcoming. A separate guest annex provides fantastic flexibility, complete with its own bedroom, shower room, and a cosy living area with a kitchenette, which is perfect for visitors or even rental potential. Step outside to a sun-drenched south-facing garden, where you'll find a refreshing 7x3.5m swimming pool, which becomes an oasis for cooling off on warm summer days. The property also benefits from PV solar panels, ensuring energy efficiency and reduced electricity costs.