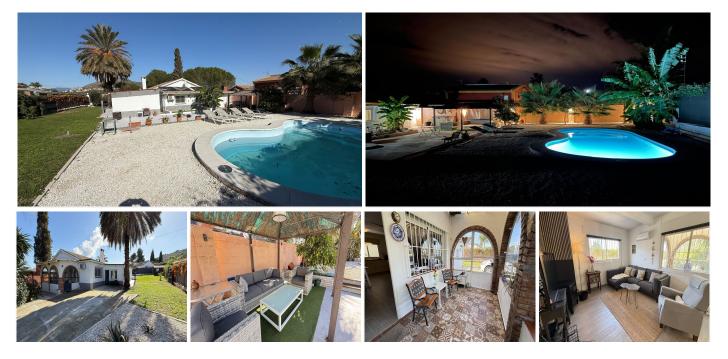

## REF# R4950112 - €385,000

| 4    | 2.5   | 160 m² | 890 m² | 12 m²   |
|------|-------|--------|--------|---------|
| Beds | Baths | Built  | Plot   | Terrace |

Located on a quiet urbanisation between Alhaurín el Grande and Coín, this beautifully renovated singlestorey villa offers the perfect blend of modern comfort and tranquil living. Set on a generous plot of almost 900m<sup>2</sup> with two separate entrances and ample parking, this home is designed for both relaxation and convenience. The main house features an inviting open-plan layout, seamlessly connecting the stylish kitchen, dining, and living areas, making it ideal for entertaining or unwinding. With three well-appointed bedrooms, a sleek family bathroom, an additional WC, and a practical utility room, the space is both functional and welcoming. A separate guest annex provides fantastic flexibility, complete with its own bedroom, shower room, and a cosy living area with a kitchenette, which is perfect for visitors or even rental potential. Step outside to a sun-drenched south-facing garden, where you'll find a refreshing 7x3.5m swimming pool, which becomes an oasis for cooling off on warm summer days. The property also benefits from PV solar panels, ensuring energy efficiency and reduced electricity costs.