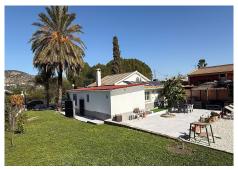

## REF# R4950112 - €385,000

| 4    | 2.5   | 160 m² | 890 m² | 12 m²   |
|------|-------|--------|--------|---------|
| Beds | Baths | Built  | Plot   | Terrace |

Located on a quiet urbanisation between Alhaurín el Grande and Coín, this beautifully renovated singlestorey villa offers the perfect blend of modern comfort and tranquil living. Set on a generous plot of almost 900m<sup>2</sup> with two separate entrances and ample parking, this home is designed for both relaxation and convenience. The main house features an inviting open-plan layout, seamlessly connecting the stylish kitchen, dining, and living areas, making it ideal for entertaining or unwinding. With three well-appointed bedrooms, a sleek family bathroom, an additional WC, and a practical utility room, the space is both functional and welcoming. A separate guest annex provides fantastic flexibility, complete with its own bedroom, shower room, and a cosy living area with a kitchenette, which is perfect for visitors or even rental potential. Step outside to a sun-drenched south-facing garden, where you'll find a refreshing 7x3.5m swimming pool, which becomes an oasis for cooling off on warm summer days. The property also benefits from PV solar panels, ensuring energy efficiency and reduced electricity costs.