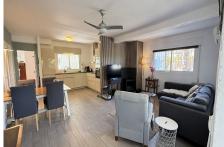

## REF# R4950112 - €385,000

| 4    | 2.5   | 160 m² | 890 m² | 12 m²   |
|------|-------|--------|--------|---------|
| Beds | Baths | Built  | Plot   | Terrace |

Located on a quiet urbanisation between Alhaurín el Grande and Coín, this beautifully renovated singlestorey villa offers the perfect blend of modern comfort and tranquil living. Set on a generous plot of almost 900m<sup>2</sup> with two separate entrances and ample parking, this home is designed for both relaxation and convenience. The main house features an inviting open-plan layout, seamlessly connecting the stylish kitchen, dining, and living areas, making it ideal for entertaining or unwinding. With three well-appointed bedrooms, a sleek family bathroom, an additional WC, and a practical utility room, the space is both functional and welcoming. A separate guest annex provides fantastic flexibility, complete with its own bedroom, shower room, and a cosy living area with a kitchenette, which is perfect for visitors or even rental potential. Step outside to a sun-drenched south-facing garden, where you'll find a refreshing 7x3.5m swimming pool, which becomes an oasis for cooling off on warm summer days. The property also benefits from PV solar panels, ensuring energy efficiency and reduced electricity costs.