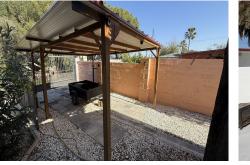

## REF# R4950112 - €385,000

| 4    | 2.5   | 160 m² | 890 m² | 12 m²   |
|------|-------|--------|--------|---------|
| Beds | Baths | Built  | Plot   | Terrace |

Located on a quiet urbanisation between Alhaurín el Grande and Coín, this beautifully renovated singlestorey villa offers the perfect blend of modern comfort and tranquil living. Set on a generous plot of almost 900m<sup>2</sup> with two separate entrances and ample parking, this home is designed for both relaxation and convenience. The main house features an inviting open-plan layout, seamlessly connecting the stylish kitchen, dining, and living areas, making it ideal for entertaining or unwinding. With three well-appointed bedrooms, a sleek family bathroom, an additional WC, and a practical utility room, the space is both functional and welcoming. A separate guest annex provides fantastic flexibility, complete with its own bedroom, shower room, and a cosy living area with a kitchenette, which is perfect for visitors or even rental potential. Step outside to a sun-drenched south-facing garden, where you'll find a refreshing 7x3.5m swimming pool, which becomes an oasis for cooling off on warm summer days. The property also benefits from PV solar panels, ensuring energy efficiency and reduced electricity costs.