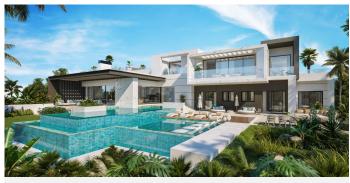

## HOUSE IN BENAHAVÍS

Benahavís

REF# R4429771 - €8,950,000

7 Beds 11.5 Baths 1811 m² Built 2000 m<sup>2</sup> Plot 655 m<sup>2</sup> Terrace

Designed by Gonzalez Jacobsen, Marbella's leading architectural studio and carefully crafted by the Bonifacio Solís construction company, these twin villas share a perfect pedigree. As a design and construction partnership, they have been responsible for some of the most prestigious residential projects in the area, and their expertise, creativity and flair is being fully expressed in these magnificent homes. The prime El Paraíso location offers breathtaking sea views and a tranquillity rarely found so close to the coast. These spacious contemporary villas offer open living spaces for pure Mediterranean living with a gentle blend of indoor and outdoor living leading from ample interiors with large picture windows to the wide terraces and pool areas. Construction and features are state-of-the-art and to the highest standards, and include every luxury including an indoor spa, double swimming pools and garage for several vehicles. Estimated completion date: end 2024.