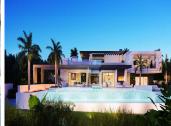

## HOUSE IN BENAHAVÍS

Benahavís

REF# R4429771 - €8,950,000

7 Beds 11.5 Baths 1811 m² Built 2000 m<sup>2</sup> Plot 655 m<sup>2</sup> Terrace

Designed by Gonzalez Jacobsen, Marbella's leading architectural studio and carefully crafted by the Bonifacio Solís construction company, these twin villas share a perfect pedigree. As a design and construction partnership, they have been responsible for some of the most prestigious residential projects in the area, and their expertise, creativity and flair is being fully expressed in these magnificent homes. The prime El Paraíso location offers breathtaking sea views and a tranquillity rarely found so close to the coast. These spacious contemporary villas offer open living spaces for pure Mediterranean living with a gentle blend of indoor and outdoor living leading from ample interiors with large picture windows to the wide terraces and pool areas. Construction and features are state-of-the-art and to the highest standards, and include every luxury including an indoor spa, double swimming pools and garage for several vehicles. Estimated completion date: end 2024.