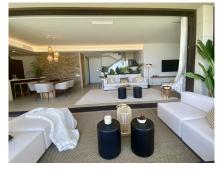

## HOUSE IN BENAHAVÍS

Benahavís

REF# R4357423 - €3,000,000

5 Baths

500 m<sup>2</sup> Built

756 m<sup>2</sup> Plot

174 m<sup>2</sup> Terrace

Brand new! A dream of an ultra modern and sustainable villa with panoramic views in the fastest growing area of La Alqueria with several new accesses, sharing in its community of 13 villas, more than 5.000 m2 of Mediterranean gardens. With its private infinity swimming pools suspended in the air, outdoor jacuzzi for 6 people, spacious lounges, al fresco terraces, en-suite bedrooms with walnut wardrobes and bathrooms of the latest design, this is the boutique villa for lovers of tranquillity and the visual beauty that the complex offers with its day and night lights and its open views of the sea. At the same time it is only 10 minutes away from Puerto Banus and its enormous movement and only 5 minutes away from supermarkets and services. The ideal house for everyone, unique with home automation system in its 5 bedrooms and more than 240 m2 surrounded by gardens with private orchards and much more to discover to enjoy in its chill out al fresco days and nights of long summers and sunny mornings in winter. South facing and ventilated, it also offers underfloor heating, high quality finishes and top of the range appliances, to make the most demanding feel the greatest possible comfort in their moments of relaxation and enjoyment.