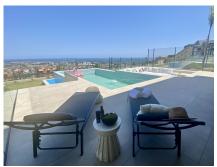

## HOUSE IN BENAHAVÍS

Benahavís

REF# R4357423 - €3,000,000

5 Baths

500 m<sup>2</sup> Built

756 m<sup>2</sup> Plot

174 m<sup>2</sup> Terrace

Brand new! A dream of an ultra modern and sustainable villa with panoramic views in the fastest growing area of La Alqueria with several new accesses, sharing in its community of 13 villas, more than 5.000 m2 of Mediterranean gardens. With its private infinity swimming pools suspended in the air, outdoor jacuzzi for 6 people, spacious lounges, al fresco terraces, en-suite bedrooms with walnut wardrobes and bathrooms of the latest design, this is the boutique villa for lovers of tranquillity and the visual beauty that the complex offers with its day and night lights and its open views of the sea. At the same time it is only 10 minutes away from Puerto Banus and its enormous movement and only 5 minutes away from supermarkets and services. The ideal house for everyone, unique with home automation system in its 5 bedrooms and more than 240 m2 surrounded by gardens with private orchards and much more to discover to enjoy in its chill out al fresco days and nights of long summers and sunny mornings in winter. South facing and ventilated, it also offers underfloor heating, high quality finishes and top of the range appliances, to make the most demanding feel the greatest possible comfort in their moments of relaxation and enjoyment.