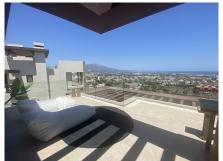

## HOUSE IN BENAHAVÍS

Benahavís

REF# R4357423 - €3,000,000

5 Baths

500 m<sup>2</sup> Built

756 m<sup>2</sup> Plot

174 m<sup>2</sup> Terrace

Brand new! A dream of an ultra modern and sustainable villa with panoramic views in the fastest growing area of La Alqueria with several new accesses, sharing in its community of 13 villas, more than 5.000 m2 of Mediterranean gardens. With its private infinity swimming pools suspended in the air, outdoor jacuzzi for 6 people, spacious lounges, al fresco terraces, en-suite bedrooms with walnut wardrobes and bathrooms of the latest design, this is the boutique villa for lovers of tranquillity and the visual beauty that the complex offers with its day and night lights and its open views of the sea. At the same time it is only 10 minutes away from Puerto Banus and its enormous movement and only 5 minutes away from supermarkets and services. The ideal house for everyone, unique with home automation system in its 5 bedrooms and more than 240 m2 surrounded by gardens with private orchards and much more to discover to enjoy in its chill out al fresco days and nights of long summers and sunny mornings in winter. South facing and ventilated, it also offers underfloor heating, high quality finishes and top of the range appliances, to make the most demanding feel the greatest possible comfort in their moments of relaxation and enjoyment.