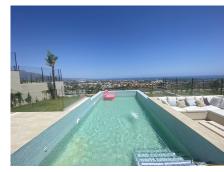

## HOUSE IN BENAHAVÍS

Benahavís

REF# R4357423 - €3,000,000

5 Baths

500 m<sup>2</sup> Built

756 m<sup>2</sup> Plot

174 m<sup>2</sup> Terrace

Brand new! A dream of an ultra modern and sustainable villa with panoramic views in the fastest growing area of La Alqueria with several new accesses, sharing in its community of 13 villas, more than 5.000 m2 of Mediterranean gardens. With its private infinity swimming pools suspended in the air, outdoor jacuzzi for 6 people, spacious lounges, al fresco terraces, en-suite bedrooms with walnut wardrobes and bathrooms of the latest design, this is the boutique villa for lovers of tranquillity and the visual beauty that the complex offers with its day and night lights and its open views of the sea. At the same time it is only 10 minutes away from Puerto Banus and its enormous movement and only 5 minutes away from supermarkets and services. The ideal house for everyone, unique with home automation system in its 5 bedrooms and more than 240 m2 surrounded by gardens with private orchards and much more to discover to enjoy in its chill out al fresco days and nights of long summers and sunny mornings in winter. South facing and ventilated, it also offers underfloor heating, high quality finishes and top of the range appliances, to make the most demanding feel the greatest possible comfort in their moments of relaxation and enjoyment.