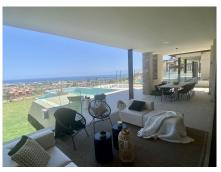

## HOUSE IN BENAHAVÍS

Benahavís

REF# R4357423 - €3,000,000

5 Baths

500 m<sup>2</sup> Built

756 m<sup>2</sup> Plot

174 m<sup>2</sup> Terrace

Brand new! A dream of an ultra modern and sustainable villa with panoramic views in the fastest growing area of La Alqueria with several new accesses, sharing in its community of 13 villas, more than 5.000 m2 of Mediterranean gardens. With its private infinity swimming pools suspended in the air, outdoor jacuzzi for 6 people, spacious lounges, al fresco terraces, en-suite bedrooms with walnut wardrobes and bathrooms of the latest design, this is the boutique villa for lovers of tranquillity and the visual beauty that the complex offers with its day and night lights and its open views of the sea. At the same time it is only 10 minutes away from Puerto Banus and its enormous movement and only 5 minutes away from supermarkets and services. The ideal house for everyone, unique with home automation system in its 5 bedrooms and more than 240 m2 surrounded by gardens with private orchards and much more to discover to enjoy in its chill out al fresco days and nights of long summers and sunny mornings in winter. South facing and ventilated, it also offers underfloor heating, high quality finishes and top of the range appliances, to make the most demanding feel the greatest possible comfort in their moments of relaxation and enjoyment.