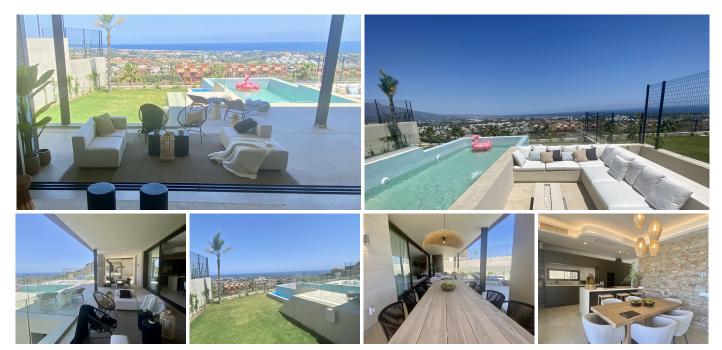

## HOUSE IN BENAHAVÍS

Benahavís

REF# R4357423 - €3,000,000

5 Baths

500 m<sup>2</sup> Built

756 m<sup>2</sup> Plot

174 m<sup>2</sup> Terrace

Brand new! A dream of an ultra modern and sustainable villa with panoramic views in the fastest growing area of La Alqueria with several new accesses, sharing in its community of 13 villas, more than 5.000 m2 of Mediterranean gardens. With its private infinity swimming pools suspended in the air, outdoor jacuzzi for 6 people, spacious lounges, al fresco terraces, en-suite bedrooms with walnut wardrobes and bathrooms of the latest design, this is the boutique villa for lovers of tranquillity and the visual beauty that the complex offers with its day and night lights and its open views of the sea. At the same time it is only 10 minutes away from Puerto Banus and its enormous movement and only 5 minutes away from supermarkets and services. The ideal house for everyone, unique with home automation system in its 5 bedrooms and more than 240 m2 surrounded by gardens with private orchards and much more to discover to enjoy in its chill out al fresco days and nights of long summers and sunny mornings in winter. South facing and ventilated, it also offers underfloor heating, high quality finishes and top of the range appliances, to make the most demanding feel the greatest possible comfort in their moments of relaxation and enjoyment.