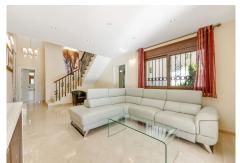

Villa "Casa Nina" is a characteristic Andalucian style modernised house, beautifully set in a tranquil location of Atalaya Alta, on the border between Estepona and Marbella - west of the enchanting Marbella city centre (10 min drive), and just a 5 minute drive from the glamorous Puerto Banus. There are 2 x double bedrooms on the ground floor, a bathroom, kitchen, a separate dining room and a lounge / receptions room. Through the lounge you gain access onto a large size covered terrace leading directly onto the garden and the large heated pool. On the first floor via the original style Andalucian staircase there are another three double bedrooms with two bathrooms, master one on-suite and a large size private terrace. One of the bedrooms has its own, large-size covered, private terrace - offering wonderful views of the huge size landscaped garden, swimming pool, overseeing the surrounding area and affording a sea view. All bedrooms are airconditioned with high quality Kommerling double glazing doors and windows - with integral external, electric blinds (shutters). The large, lush, landscaped and quiet garden (size over 1,000 sq.m.) has a specially fitted BBQ, table tennis, basket-ball throw fixture, well maintained palm trees, where beautiful and enjoyable holidays, romantic evenings, or entertaining parties can be enjoyed. A great feature is the private, large size (12m x 6m) heated outdoor pool (with an electric cover for cooler nights) - with glamorous LED night lights