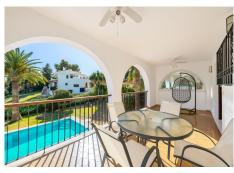

Villa "Casa Nina" is a characteristic Andalucian style modernised house, beautifully set in a tranquil location of Atalaya Alta, on the border between Estepona and Marbella - west of the enchanting Marbella city centre (10 min drive), and just a 5 minute drive from the glamorous Puerto Banus. There are 2 x double bedrooms on the ground floor, a bathroom, kitchen, a separate dining room and a lounge / receptions room. Through the lounge you gain access onto a large size covered terrace leading directly onto the garden and the large heated pool. On the first floor via the original style Andalucian staircase there are another three double bedrooms with two bathrooms, master one on-suite and a large size private terrace. One of the bedrooms has its own, large-size covered, private terrace - offering wonderful views of the huge size landscaped garden, swimming pool, overseeing the surrounding area and affording a sea view. All bedrooms are airconditioned with high quality Kommerling double glazing doors and windows - with integral external, electric blinds (shutters). The large, lush, landscaped and quiet garden (size over 1,000 sq.m.) has a specially fitted BBQ, table tennis, basket-ball throw fixture, well maintained palm trees, where beautiful and enjoyable holidays, romantic evenings, or entertaining parties can be enjoyed. A great feature is the private, large size (12m x 6m) heated outdoor pool (with an electric cover for cooler nights) - with glamorous LED night lights