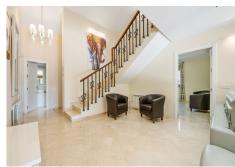

Villa "Casa Nina" is a characteristic Andalucian style modernised house, beautifully set in a tranquil location of Atalaya Alta, on the border between Estepona and Marbella - west of the enchanting Marbella city centre (10 min drive), and just a 5 minute drive from the glamorous Puerto Banus. There are 2 x double bedrooms on the ground floor, a bathroom, kitchen, a separate dining room and a lounge / receptions room. Through the lounge you gain access onto a large size covered terrace leading directly onto the garden and the large heated pool. On the first floor via the original style Andalucian staircase there are another three double bedrooms with two bathrooms, master one on-suite and a large size private terrace. One of the bedrooms has its own, large-size covered, private terrace - offering wonderful views of the huge size landscaped garden, swimming pool, overseeing the surrounding area and affording a sea view. All bedrooms are airconditioned with high quality Kommerling double glazing doors and windows - with integral external, electric blinds (shutters). The large, lush, landscaped and quiet garden (size over 1,000 sq.m.) has a specially fitted BBQ, table tennis, basket-ball throw fixture, well maintained palm trees, where beautiful and enjoyable holidays, romantic evenings, or entertaining parties can be enjoyed. A great feature is the private, large size (12m x 6m) heated outdoor pool (with an electric cover for cooler nights) - with glamorous LED night lights