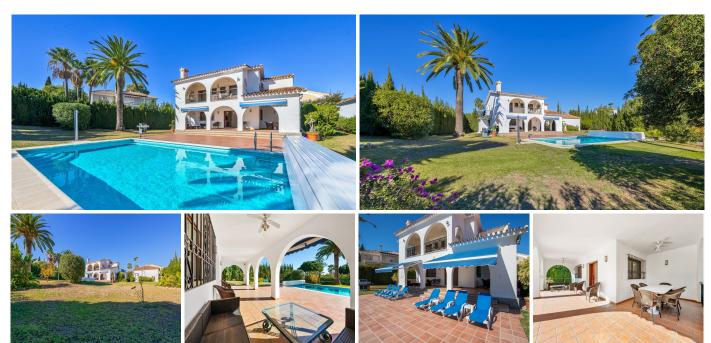

## HOUSE IN ATALAYA

Atalaya

REF# R4388428 – €1,399,900

Beds

3 Baths

337 m<sup>2</sup> Built

1591 m<sup>2</sup> Plot

60 m<sup>2</sup> Terrace

Villa "Casa Nina" is a characteristic Andalucian style modernised house, beautifully set in a tranquil location of Atalaya Alta, on the border between Estepona and Marbella - west of the enchanting Marbella city centre (10 min drive), and just a 5 minute drive from the glamorous Puerto Banus. There are 2 x double bedrooms on the ground floor, a bathroom, kitchen, a separate dining room and a lounge / receptions room. Through the lounge you gain access onto a large size covered terrace leading directly onto the garden and the large heated pool. On the first floor via the original style Andalucian staircase there are another three double bedrooms with two bathrooms, master one on-suite and a large size private terrace. One of the bedrooms has its own, large-size covered, private terrace - offering wonderful views of the huge size landscaped garden, swimming pool, overseeing the surrounding area and affording a sea view. All bedrooms are airconditioned with high quality Kommerling double glazing doors and windows - with integral external, electric blinds (shutters). The large, lush, landscaped and quiet garden (size over 1,000 sq.m.) has a specially fitted BBQ, table tennis, basket-ball throw fixture, well maintained palm trees, where beautiful and enjoyable holidays, romantic evenings, or entertaining parties can be enjoyed. A great feature is the private, large size (12m x 6m) heated outdoor pool (with an electric cover for cooler nights) - with glamorous LED night lights

and a large water cascade. Next to the pool entrance is the solar heated shower, providing convenience and comfort. The villa has a separate garage and additional off-street parking space for at least 2 more cars. Sophisticated video alarm system makes this private detached house extremely safe and sound.