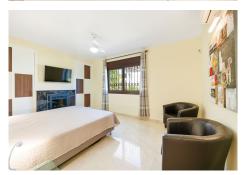

Villa "Casa Nina" is a characteristic Andalucian style modernised house, beautifully set in a tranquil location of Atalaya Alta, on the border between Estepona and Marbella - west of the enchanting Marbella city centre (10 min drive), and just a 5 minute drive from the glamorous Puerto Banus. There are 2 x double bedrooms on the ground floor, a bathroom, kitchen, a separate dining room and a lounge / receptions room. Through the lounge you gain access onto a large size covered terrace leading directly onto the garden and the large heated pool. On the first floor via the original style Andalucian staircase there are another three double bedrooms with two bathrooms, master one on-suite and a large size private terrace. One of the bedrooms has its own, large-size covered, private terrace - offering wonderful views of the huge size landscaped garden, swimming pool, overseeing the surrounding area and affording a sea view. All bedrooms are airconditioned with high quality Kommerling double glazing doors and windows - with integral external, electric blinds (shutters). The large, lush, landscaped and quiet garden (size over 1,000 sq.m.) has a specially fitted BBQ, table tennis, basket-ball throw fixture, well maintained palm trees, where beautiful and enjoyable holidays, romantic evenings, or entertaining parties can be enjoyed. A great feature is the private, large size (12m x 6m) heated outdoor pool (with an electric cover for cooler nights) - with glamorous LED night lights