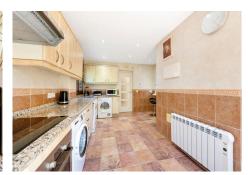

Villa "Casa Nina" is a characteristic Andalucian style modernised house, beautifully set in a tranquil location of Atalaya Alta, on the border between Estepona and Marbella - west of the enchanting Marbella city centre (10 min drive), and just a 5 minute drive from the glamorous Puerto Banus. There are 2 x double bedrooms on the ground floor, a bathroom, kitchen, a separate dining room and a lounge / receptions room. Through the lounge you gain access onto a large size covered terrace leading directly onto the garden and the large heated pool. On the first floor via the original style Andalucian staircase there are another three double bedrooms with two bathrooms, master one on-suite and a large size private terrace. One of the bedrooms has its own, large-size covered, private terrace - offering wonderful views of the huge size landscaped garden, swimming pool, overseeing the surrounding area and affording a sea view. All bedrooms are airconditioned with high quality Kommerling double glazing doors and windows - with integral external, electric blinds (shutters). The large, lush, landscaped and quiet garden (size over 1,000 sq.m.) has a specially fitted BBQ, table tennis, basket-ball throw fixture, well maintained palm trees, where beautiful and enjoyable holidays, romantic evenings, or entertaining parties can be enjoyed. A great feature is the private, large size (12m x 6m) heated outdoor pool (with an electric cover for cooler nights) - with glamorous LED night lights