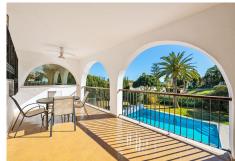

Villa "Casa Nina" is a characteristic Andalucian style modernised house, beautifully set in a tranquil location of Atalaya Alta, on the border between Estepona and Marbella - west of the enchanting Marbella city centre (10 min drive), and just a 5 minute drive from the glamorous Puerto Banus. There are 2 x double bedrooms on the ground floor, a bathroom, kitchen, a separate dining room and a lounge / receptions room. Through the lounge you gain access onto a large size covered terrace leading directly onto the garden and the large heated pool. On the first floor via the original style Andalucian staircase there are another three double bedrooms with two bathrooms, master one on-suite and a large size private terrace. One of the bedrooms has its own, large-size covered, private terrace - offering wonderful views of the huge size landscaped garden, swimming pool, overseeing the surrounding area and affording a sea view. All bedrooms are airconditioned with high quality Kommerling double glazing doors and windows - with integral external, electric blinds (shutters). The large, lush, landscaped and quiet garden (size over 1,000 sq.m.) has a specially fitted BBQ, table tennis, basket-ball throw fixture, well maintained palm trees, where beautiful and enjoyable holidays, romantic evenings, or entertaining parties can be enjoyed. A great feature is the private, large size (12m x 6m) heated outdoor pool (with an electric cover for cooler nights) - with glamorous LED night lights