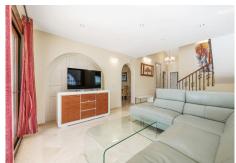

Villa "Casa Nina" is a characteristic Andalucian style modernised house, beautifully set in a tranquil location of Atalaya Alta, on the border between Estepona and Marbella - west of the enchanting Marbella city centre (10 min drive), and just a 5 minute drive from the glamorous Puerto Banus. There are 2 x double bedrooms on the ground floor, a bathroom, kitchen, a separate dining room and a lounge / receptions room. Through the lounge you gain access onto a large size covered terrace leading directly onto the garden and the large heated pool. On the first floor via the original style Andalucian staircase there are another three double bedrooms with two bathrooms, master one on-suite and a large size private terrace. One of the bedrooms has its own, large-size covered, private terrace - offering wonderful views of the huge size landscaped garden, swimming pool, overseeing the surrounding area and affording a sea view. All bedrooms are airconditioned with high quality Kommerling double glazing doors and windows - with integral external, electric blinds (shutters). The large, lush, landscaped and quiet garden (size over 1,000 sq.m.) has a specially fitted BBQ, table tennis, basket-ball throw fixture, well maintained palm trees, where beautiful and enjoyable holidays, romantic evenings, or entertaining parties can be enjoyed. A great feature is the private, large size (12m x 6m) heated outdoor pool (with an electric cover for cooler nights) - with glamorous LED night lights