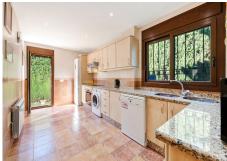

Villa "Casa Nina" is a characteristic Andalucian style modernised house, beautifully set in a tranquil location of Atalaya Alta, on the border between Estepona and Marbella - west of the enchanting Marbella city centre (10 min drive), and just a 5 minute drive from the glamorous Puerto Banus. There are 2 x double bedrooms on the ground floor, a bathroom, kitchen, a separate dining room and a lounge / receptions room. Through the lounge you gain access onto a large size covered terrace leading directly onto the garden and the large heated pool. On the first floor via the original style Andalucian staircase there are another three double bedrooms with two bathrooms, master one on-suite and a large size private terrace. One of the bedrooms has its own, large-size covered, private terrace - offering wonderful views of the huge size landscaped garden, swimming pool, overseeing the surrounding area and affording a sea view. All bedrooms are airconditioned with high quality Kommerling double glazing doors and windows - with integral external, electric blinds (shutters). The large, lush, landscaped and quiet garden (size over 1,000 sq.m.) has a specially fitted BBQ, table tennis, basket-ball throw fixture, well maintained palm trees, where beautiful and enjoyable holidays, romantic evenings, or entertaining parties can be enjoyed. A great feature is the private, large size (12m x 6m) heated outdoor pool (with an electric cover for cooler nights) - with glamorous LED night lights