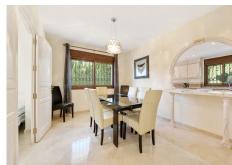

Villa "Casa Nina" is a characteristic Andalucian style modernised house, beautifully set in a tranquil location of Atalaya Alta, on the border between Estepona and Marbella - west of the enchanting Marbella city centre (10 min drive), and just a 5 minute drive from the glamorous Puerto Banus. There are 2 x double bedrooms on the ground floor, a bathroom, kitchen, a separate dining room and a lounge / receptions room. Through the lounge you gain access onto a large size covered terrace leading directly onto the garden and the large heated pool. On the first floor via the original style Andalucian staircase there are another three double bedrooms with two bathrooms, master one on-suite and a large size private terrace. One of the bedrooms has its own, large-size covered, private terrace - offering wonderful views of the huge size landscaped garden, swimming pool, overseeing the surrounding area and affording a sea view. All bedrooms are airconditioned with high quality Kommerling double glazing doors and windows - with integral external, electric blinds (shutters). The large, lush, landscaped and quiet garden (size over 1,000 sq.m.) has a specially fitted BBQ, table tennis, basket-ball throw fixture, well maintained palm trees, where beautiful and enjoyable holidays, romantic evenings, or entertaining parties can be enjoyed. A great feature is the private, large size (12m x 6m) heated outdoor pool (with an electric cover for cooler nights) - with glamorous LED night lights