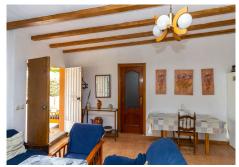

This property has 3 spacious double bedrooms, a complete bathroom, living room with fireplace and kitchen, outside there is a fenced swimming pool with chill out area and bar, there is also a covered barbecue, leisure area, storage rooms and a large parking area. The finca has panoramic views of the whole area, sometimes you can see different types of birds, such as eagles and vultures.

As soon as you enter with the car you will find a large flat area to park and the house on the left hand side. It has an entrance porch facing west, then we enter the living room, spacious and with a fireplace at the back and the kitchen. To the left is a hallway leading to the 3 bedrooms and bathroom. One bedroom overlooks