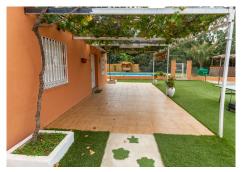

As soon as you enter with the car you will find a large flat area to park and the house on the left hand side. It has an entrance porch facing west, then we enter the living room, spacious and with a fireplace at the back and the kitchen. To the left is a hallway leading to the 3 bedrooms and bathroom. One bedroom overlooks