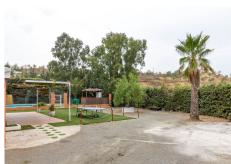

This property has 3 spacious double bedrooms, a complete bathroom, living room with fireplace and kitchen, outside there is a fenced swimming pool with chill out area and bar, there is also a covered barbecue, leisure area, storage rooms and a large parking area. The finca has panoramic views of the whole area, sometimes you can see different types of birds, such as eagles and vultures.

the porch, they are spacious and have high ceilings.

Outside there are 2 very spacious storage rooms, with the possibility of adapting them for another type of use. The barbecue is next to the swimming pool, but independent. The swimming pool has about 30 m2 with a relax and sunbathing area, as well as a small Caribbean bar for summer evenings.