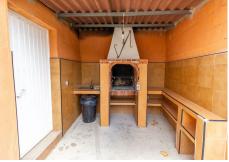

This property has 3 spacious double bedrooms, a complete bathroom, living room with fireplace and kitchen, outside there is a fenced swimming pool with chill out area and bar, there is also a covered barbecue, leisure area, storage rooms and a large parking area. The finca has panoramic views of the whole area, sometimes you can see different types of birds, such as eagles and vultures.

the porch, they are spacious and have high ceilings.

Outside there are 2 very spacious storage rooms, with the possibility of adapting them for another type of use. The barbecue is next to the swimming pool, but independent. The swimming pool has about 30 m2 with a relax and sunbathing area, as well as a small Caribbean bar for summer evenings.