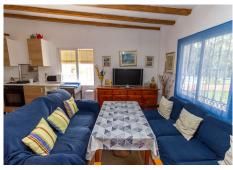

This property has 3 spacious double bedrooms, a complete bathroom, living room with fireplace and kitchen, outside there is a fenced swimming pool with chill out area and bar, there is also a covered barbecue, leisure area, storage rooms and a large parking area. The finca has panoramic views of the whole area, sometimes you can see different types of birds, such as eagles and vultures.

As soon as you enter with the car you will find a large flat area to park and the house on the left hand side. It has an entrance porch facing west, then we enter the living room, spacious and with a fireplace at the back and the kitchen. To the left is a hallway leading to the 3 bedrooms and bathroom. One bedroom overlooks