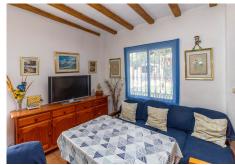

This property has 3 spacious double bedrooms, a complete bathroom, living room with fireplace and kitchen, outside there is a fenced swimming pool with chill out area and bar, there is also a covered barbecue, leisure area, storage rooms and a large parking area. The finca has panoramic views of the whole area, sometimes you can see different types of birds, such as eagles and vultures.

As soon as you enter with the car you will find a large flat area to park and the house on the left hand side. It has an entrance porch facing west, then we enter the living room, spacious and with a fireplace at the back and the kitchen. To the left is a hallway leading to the 3 bedrooms and bathroom. One bedroom overlooks