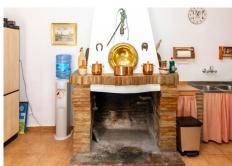

This property has 3 spacious double bedrooms, a complete bathroom, living room with fireplace and kitchen, outside there is a fenced swimming pool with chill out area and bar, there is also a covered barbecue, leisure area, storage rooms and a large parking area. The finca has panoramic views of the whole area, sometimes you can see different types of birds, such as eagles and vultures.

As soon as you enter with the car you will find a large flat area to park and the house on the left hand side. It has an entrance porch facing west, then we enter the living room, spacious and with a fireplace at the back and the kitchen. To the left is a hallway leading to the 3 bedrooms and bathroom. One bedroom overlooks