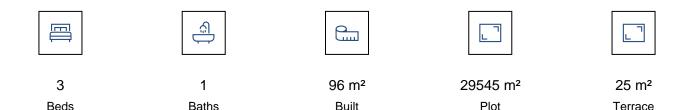

## Detached villa in El Chorro.

Detached house of 90 m2 in a plot of 29000 m2 very close to the Caminito del Rey and only 5 km from the visitor centre of the Caminito. Surrounded by nature, forests and beautiful landscapes.

This property has 3 spacious double bedrooms, a complete bathroom, living room with fireplace and kitchen, outside there is a fenced swimming pool with chill out area and bar, there is also a covered barbecue, leisure area, storage rooms and a large parking area. The finca has panoramic views of the whole area, sometimes you can see different types of birds, such as eagles and vultures.