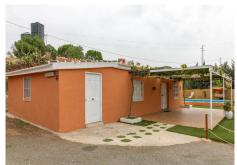

This property has 3 spacious double bedrooms, a complete bathroom, living room with fireplace and kitchen, outside there is a fenced swimming pool with chill out area and bar, there is also a covered barbecue, leisure area, storage rooms and a large parking area. The finca has panoramic views of the whole area, sometimes you can see different types of birds, such as eagles and vultures.

the porch, they are spacious and have high ceilings.

Outside there are 2 very spacious storage rooms, with the possibility of adapting them for another type of use. The barbecue is next to the swimming pool, but independent. The swimming pool has about 30 m2 with a relax and sunbathing area, as well as a small Caribbean bar for summer evenings.