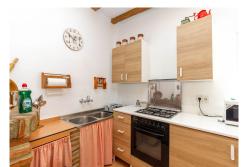

This property has 3 spacious double bedrooms, a complete bathroom, living room with fireplace and kitchen, outside there is a fenced swimming pool with chill out area and bar, there is also a covered barbecue, leisure area, storage rooms and a large parking area. The finca has panoramic views of the whole area, sometimes you can see different types of birds, such as eagles and vultures.