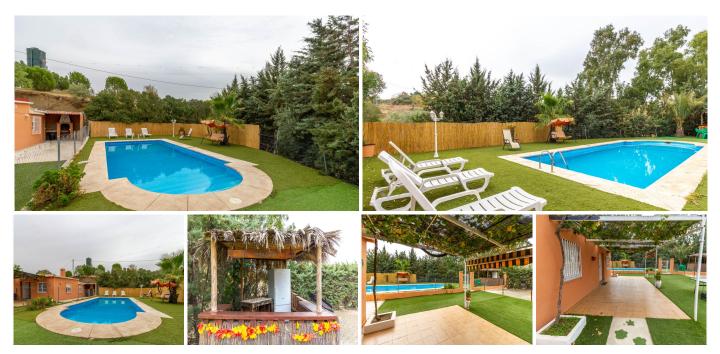

## Detached villa in El Chorro.

Detached house of 90 m2 in a plot of 29000 m2 very close to the Caminito del Rey and only 5 km from the visitor centre of the Caminito. Surrounded by nature, forests and beautiful landscapes.

This property has 3 spacious double bedrooms, a complete bathroom, living room with fireplace and kitchen, outside there is a fenced swimming pool with chill out area and bar, there is also a covered barbecue, leisure area, storage rooms and a large parking area. The finca has panoramic views of the whole area, sometimes you can see different types of birds, such as eagles and vultures.

the porch, they are spacious and have high ceilings.

Outside there are 2 very spacious storage rooms, with the possibility of adapting them for another type of use. The barbecue is next to the swimming pool, but independent. The swimming pool has about 30 m2 with a relax and sunbathing area, as well as a small Caribbean bar for summer evenings.