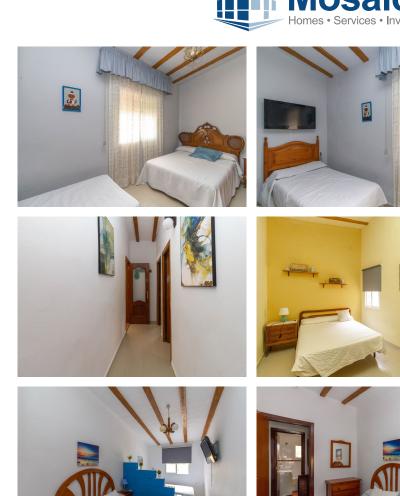

This property has 3 spacious double bedrooms, a complete bathroom, living room with fireplace and kitchen, outside there is a fenced swimming pool with chill out area and bar, there is also a covered barbecue, leisure area, storage rooms and a large parking area. The finca has panoramic views of the whole area, sometimes you can see different types of birds, such as eagles and vultures.

As soon as you enter with the car you will find a large flat area to park and the house on the left hand side. It has an entrance porch facing west, then we enter the living room, spacious and with a fireplace at the back and the kitchen. To the left is a hallway leading to the 3 bedrooms and bathroom. One bedroom overlooks