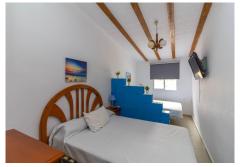

This property has 3 spacious double bedrooms, a complete bathroom, living room with fireplace and kitchen, outside there is a fenced swimming pool with chill out area and bar, there is also a covered barbecue, leisure area, storage rooms and a large parking area. The finca has panoramic views of the whole area, sometimes you can see different types of birds, such as eagles and vultures.

As soon as you enter with the car you will find a large flat area to park and the house on the left hand side. It has an entrance porch facing west, then we enter the living room, spacious and with a fireplace at the back and the kitchen. To the left is a hallway leading to the 3 bedrooms and bathroom. One bedroom overlooks