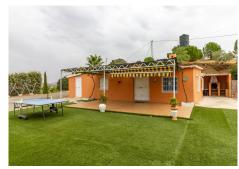

## Detached villa in El Chorro.

Detached house of 90 m2 in a plot of 29000 m2 very close to the Caminito del Rey and only 5 km from the visitor centre of the Caminito. Surrounded by nature, forests and beautiful landscapes.

This property has 3 spacious double bedrooms, a complete bathroom, living room with fireplace and kitchen, outside there is a fenced swimming pool with chill out area and bar, there is also a covered barbecue, leisure area, storage rooms and a large parking area. The finca has panoramic views of the whole area, sometimes you can see different types of birds, such as eagles and vultures.

As soon as you enter with the car you will find a large flat area to park and the house on the left hand side. It has an entrance porch facing west, then we enter the living room, spacious and with a fireplace at the back and the kitchen. To the left is a hallway leading to the 3 bedrooms and bathroom. One bedroom overlooks