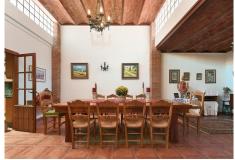

## Fantastic inland opportunity!

This amazing semi-detached villa is surrounded by the stunning Andalusian countryside and offers unique characteristics.

The main house includes a fantastic lounge and dining area, boasting vaulted ceilings, a traditional décor, exposed brick features, and a huge open fireplace in the lounge. The kitchen is completely equipped, beautifully designed and also enjoys a wood-burner. There are multiple studies or reading rooms that add to the cozy, traditional feel of this gorgeous property.