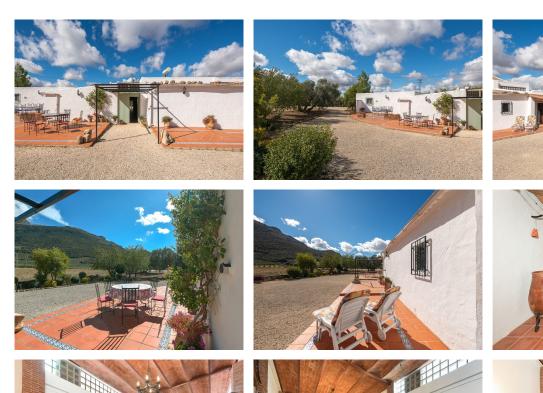

Surrounding the property is a large outdoor area. There are sizable terraces that enjoy the sunshine all day long and boast unbeatable views of the surrounding scenery and olive groves.

Lastly, the location of this fantastic property allows for privacy, seclusion and tranquility while only being a 10 minute drive from amenities such as restaurants and shops, as well as under an hour drive to the coast and Málaga city.