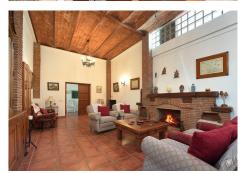

## Fantastic inland opportunity!

This amazing semi-detached villa is surrounded by the stunning Andalusian countryside and offers unique characteristics.

The main house includes a fantastic lounge and dining area, boasting vaulted ceilings, a traditional décor, exposed brick features, and a huge open fireplace in the lounge. The kitchen is completely equipped, beautifully designed and also enjoys a wood-burner. There are multiple studies or reading rooms that add to the cozy, traditional feel of this gorgeous property.