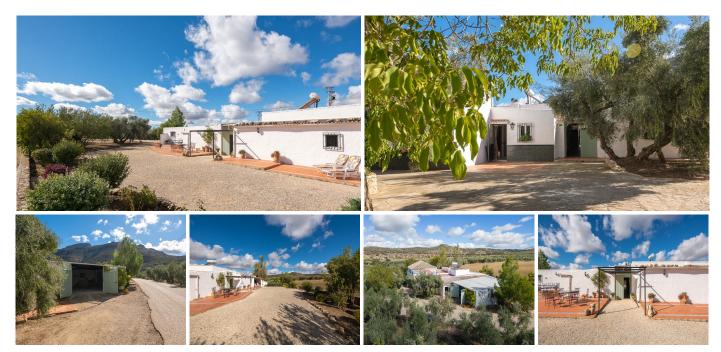

## Fantastic inland opportunity!

This amazing semi-detached villa is surrounded by the stunning Andalusian countryside and offers unique characteristics.

The main house includes a fantastic lounge and dining area, boasting vaulted ceilings, a traditional décor, exposed brick features, and a huge open fireplace in the lounge. The kitchen is completely equipped, beautifully designed and also enjoys a wood-burner. There are multiple studies or reading rooms that add to the cozy, traditional feel of this gorgeous property.

Surrounding the property is a large outdoor area. There are sizable terraces that enjoy the sunshine all day long and boast unbeatable views of the surrounding scenery and olive groves.

Lastly, the location of this fantastic property allows for privacy, seclusion and tranquility while only being a 10 minute drive from amenities such as restaurants and shops, as well as under an hour drive to the coast and Málaga city.

This property truly is an ideal opportunity as a full-time or holiday home in the heart of the Andalusian countryside.