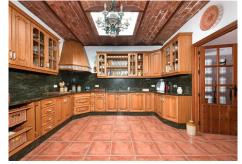

## Fantastic inland opportunity!

This amazing semi-detached villa is surrounded by the stunning Andalusian countryside and offers unique characteristics.

The main house includes a fantastic lounge and dining area, boasting vaulted ceilings, a traditional décor, exposed brick features, and a huge open fireplace in the lounge. The kitchen is completely equipped, beautifully designed and also enjoys a wood-burner. There are multiple studies or reading rooms that add to the cozy, traditional feel of this gorgeous property.