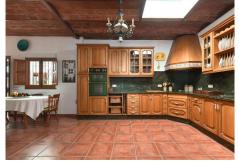

## Fantastic inland opportunity!

This amazing semi-detached villa is surrounded by the stunning Andalusian countryside and offers unique characteristics.

The main house includes a fantastic lounge and dining area, boasting vaulted ceilings, a traditional décor, exposed brick features, and a huge open fireplace in the lounge. The kitchen is completely equipped, beautifully designed and also enjoys a wood-burner. There are multiple studies or reading rooms that add to the cozy, traditional feel of this gorgeous property.