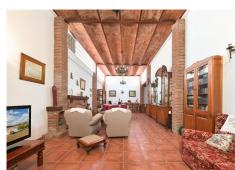

## Fantastic inland opportunity!

This amazing semi-detached villa is surrounded by the stunning Andalusian countryside and offers unique characteristics.

The main house includes a fantastic lounge and dining area, boasting vaulted ceilings, a traditional décor, exposed brick features, and a huge open fireplace in the lounge. The kitchen is completely equipped, beautifully designed and also enjoys a wood-burner. There are multiple studies or reading rooms that add to the cozy, traditional feel of this gorgeous property.