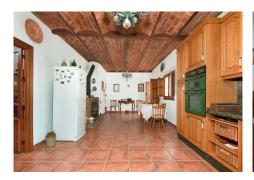

## Fantastic inland opportunity!

This amazing semi-detached villa is surrounded by the stunning Andalusian countryside and offers unique characteristics.

The main house includes a fantastic lounge and dining area, boasting vaulted ceilings, a traditional décor, exposed brick features, and a huge open fireplace in the lounge. The kitchen is completely equipped, beautifully designed and also enjoys a wood-burner. There are multiple studies or reading rooms that add to the cozy, traditional feel of this gorgeous property.