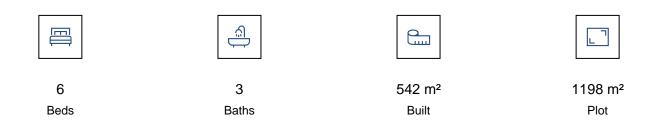

There are six bedrooms, two double bedrooms located on the ground floor and the other four located upstairs. One of these is also double and includes a fitted wardrobe while the other three are smaller and can fit a single bed. All three bathrooms are fully functional and complete.