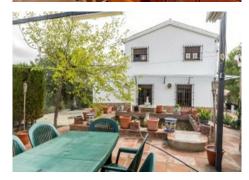

## REF# R3119524 - €1,200,000

| 5    | 5     | 625 m² | 70000 m² |
|------|-------|--------|----------|
| Beds | Baths | Built  | Plot     |

2278-V FANTASTIC FINCA FOR SALE on 70 000m2 of fenced plot, consists of many facilities in perfect condition, a house of 300m2 with living-dining room with fireplace, independent and furnished kitchen, 3 bedrooms, 3 bathrooms, plus a guest house of 100m2 with living-dining room with fireplace, fitted kitchen, 2 bedrooms, 2 bathrooms, garage of 100m2, 2 bbq areas, an outdoor swimming pool of 77m2, spa with climatized pool, wine cellar of 100m2, workshop of 25m2, air conditioning hot/cold, fireplace, sport centre with football field, tennis, basketball, emergency generator, electric gates, own well, diesel heating, solar panels, own production of olive oil, own production of Rioja wine, two tanks of water, one with 30 000l. and the other with 10 000l., perfect for rural hotel business, at short distance from all the amenities like supermarkets, schools, pharmacies...at 30 min. from Málaga airport. VERY EXCLUSIVE AND INCREDIBLE PROPERTY IN THE MARKET