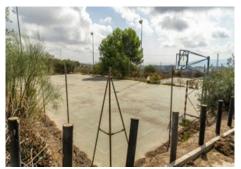

## REF# R3119524 - €1,200,000

| 5    | 5     | 625 m² | 70000 m² |
|------|-------|--------|----------|
| Beds | Baths | Built  | Plot     |

2278-V FANTASTIC FINCA FOR SALE on 70 000m2 of fenced plot, consists of many facilities in perfect condition, a house of 300m2 with living-dining room with fireplace, independent and furnished kitchen, 3 bedrooms, 3 bathrooms, plus a guest house of 100m2 with living-dining room with fireplace, fitted kitchen, 2 bedrooms, 2 bathrooms, garage of 100m2, 2 bbq areas, an outdoor swimming pool of 77m2, spa with climatized pool, wine cellar of 100m2, workshop of 25m2, air conditioning hot/cold, fireplace, sport centre with football field, tennis, basketball, emergency generator, electric gates, own well, diesel heating, solar panels, own production of olive oil, own production of Rioja wine, two tanks of water, one with 30 000l. and the other with 10 000l., perfect for rural hotel business, at short distance from all the amenities like supermarkets, schools, pharmacies...at 30 min. from Málaga airport. VERY EXCLUSIVE AND INCREDIBLE PROPERTY IN THE MARKET