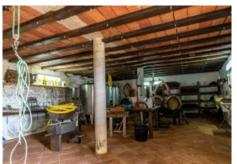

## REF# R3119524 - €1,200,000

| 5    | 5     | 625 m² | 70000 m² |
|------|-------|--------|----------|
| Beds | Baths | Built  | Plot     |

2278-V FANTASTIC FINCA FOR SALE on 70 000m2 of fenced plot, consists of many facilities in perfect condition, a house of 300m2 with living-dining room with fireplace, independent and furnished kitchen, 3 bedrooms, 3 bathrooms, plus a guest house of 100m2 with living-dining room with fireplace, fitted kitchen, 2 bedrooms, 2 bathrooms, garage of 100m2, 2 bbq areas, an outdoor swimming pool of 77m2, spa with climatized pool, wine cellar of 100m2, workshop of 25m2, air conditioning hot/cold, fireplace, sport centre with football field, tennis, basketball, emergency generator, electric gates, own well, diesel heating, solar panels, own production of olive oil, own production of Rioja wine, two tanks of water, one with 30 000l. and the other with 10 000l., perfect for rural hotel business, at short distance from all the amenities like supermarkets, schools, pharmacies...at 30 min. from Málaga airport. VERY EXCLUSIVE AND INCREDIBLE PROPERTY IN THE MARKET