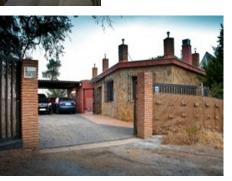

## REF# R3119524 - €1,200,000

| 5    | 5     | 625 m² | 70000 m² |
|------|-------|--------|----------|
| Beds | Baths | Built  | Plot     |

2278-V FANTASTIC FINCA FOR SALE on 70 000m2 of fenced plot, consists of many facilities in perfect condition, a house of 300m2 with living-dining room with fireplace, independent and furnished kitchen, 3 bedrooms, 3 bathrooms, plus a guest house of 100m2 with living-dining room with fireplace, fitted kitchen, 2 bedrooms, 2 bathrooms, garage of 100m2, 2 bbq areas, an outdoor swimming pool of 77m2, spa with climatized pool, wine cellar of 100m2, workshop of 25m2, air conditioning hot/cold, fireplace, sport centre with football field, tennis, basketball, emergency generator, electric gates, own well, diesel heating, solar panels, own production of olive oil, own production of Rioja wine, two tanks of water, one with 30 000l. and the other with 10 000l., perfect for rural hotel business, at short distance from all the amenities like supermarkets, schools, pharmacies...at 30 min. from Málaga airport. VERY EXCLUSIVE AND INCREDIBLE PROPERTY IN THE MARKET