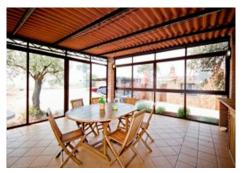

## REF# R3119524 - €1,200,000

| 5    | 5     | 625 m² | 70000 m² |
|------|-------|--------|----------|
| Beds | Baths | Built  | Plot     |

2278-V FANTASTIC FINCA FOR SALE on 70 000m2 of fenced plot, consists of many facilities in perfect condition, a house of 300m2 with living-dining room with fireplace, independent and furnished kitchen, 3 bedrooms, 3 bathrooms, plus a guest house of 100m2 with living-dining room with fireplace, fitted kitchen, 2 bedrooms, 2 bathrooms, garage of 100m2, 2 bbq areas, an outdoor swimming pool of 77m2, spa with climatized pool, wine cellar of 100m2, workshop of 25m2, air conditioning hot/cold, fireplace, sport centre with football field, tennis, basketball, emergency generator, electric gates, own well, diesel heating, solar panels, own production of olive oil, own production of Rioja wine, two tanks of water, one with 30 000l. and the other with 10 000l., perfect for rural hotel business, at short distance from all the amenities like supermarkets, schools, pharmacies...at 30 min. from Málaga airport. VERY EXCLUSIVE AND INCREDIBLE PROPERTY IN THE MARKET