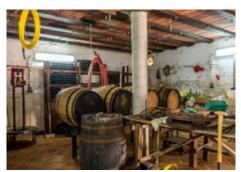

## REF# R3119524 - €1,200,000

| 5    | 5     | 625 m² | 70000 m² |
|------|-------|--------|----------|
| Beds | Baths | Built  | Plot     |

2278-V FANTASTIC FINCA FOR SALE on 70 000m2 of fenced plot, consists of many facilities in perfect condition, a house of 300m2 with living-dining room with fireplace, independent and furnished kitchen, 3 bedrooms, 3 bathrooms, plus a guest house of 100m2 with living-dining room with fireplace, fitted kitchen, 2 bedrooms, 2 bathrooms, garage of 100m2, 2 bbq areas, an outdoor swimming pool of 77m2, spa with climatized pool, wine cellar of 100m2, workshop of 25m2, air conditioning hot/cold, fireplace, sport centre with football field, tennis, basketball, emergency generator, electric gates, own well, diesel heating, solar panels, own production of olive oil, own production of Rioja wine, two tanks of water, one with 30 000l. and the other with 10 000l., perfect for rural hotel business, at short distance from all the amenities like supermarkets, schools, pharmacies...at 30 min. from Málaga airport. VERY EXCLUSIVE AND INCREDIBLE PROPERTY IN THE MARKET