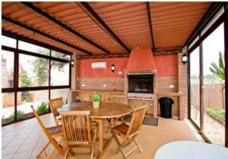

## REF# R3119524 - €1,200,000

| 5    | 5     | 625 m² | 70000 m² |
|------|-------|--------|----------|
| Beds | Baths | Built  | Plot     |

2278-V FANTASTIC FINCA FOR SALE on 70 000m2 of fenced plot, consists of many facilities in perfect condition, a house of 300m2 with living-dining room with fireplace, independent and furnished kitchen, 3 bedrooms, 3 bathrooms, plus a guest house of 100m2 with living-dining room with fireplace, fitted kitchen, 2 bedrooms, 2 bathrooms, garage of 100m2, 2 bbq areas, an outdoor swimming pool of 77m2, spa with climatized pool, wine cellar of 100m2, workshop of 25m2, air conditioning hot/cold, fireplace, sport centre with football field, tennis, basketball, emergency generator, electric gates, own well, diesel heating, solar panels, own production of olive oil, own production of Rioja wine, two tanks of water, one with 30 000l. and the other with 10 000l., perfect for rural hotel business, at short distance from all the amenities like supermarkets, schools, pharmacies...at 30 min. from Málaga airport. VERY EXCLUSIVE AND INCREDIBLE PROPERTY IN THE MARKET