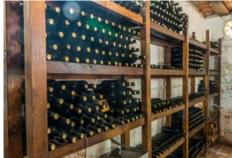

## REF# R3119524 - €1,200,000

| 5    | 5     | 625 m² | 70000 m² |
|------|-------|--------|----------|
| Beds | Baths | Built  | Plot     |

2278-V FANTASTIC FINCA FOR SALE on 70 000m2 of fenced plot, consists of many facilities in perfect condition, a house of 300m2 with living-dining room with fireplace, independent and furnished kitchen, 3 bedrooms, 3 bathrooms, plus a guest house of 100m2 with living-dining room with fireplace, fitted kitchen, 2 bedrooms, 2 bathrooms, garage of 100m2, 2 bbq areas, an outdoor swimming pool of 77m2, spa with climatized pool, wine cellar of 100m2, workshop of 25m2, air conditioning hot/cold, fireplace, sport centre with football field, tennis, basketball, emergency generator, electric gates, own well, diesel heating, solar panels, own production of olive oil, own production of Rioja wine, two tanks of water, one with 30 000l. and the other with 10 000l., perfect for rural hotel business, at short distance from all the amenities like supermarkets, schools, pharmacies...at 30 min. from Málaga airport. VERY EXCLUSIVE AND INCREDIBLE PROPERTY IN THE MARKET