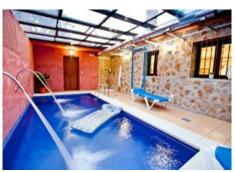

## REF# R3119524 - €1,200,000

| 5    | 5     | 625 m² | 70000 m² |
|------|-------|--------|----------|
| Beds | Baths | Built  | Plot     |

2278-V FANTASTIC FINCA FOR SALE on 70 000m2 of fenced plot, consists of many facilities in perfect condition, a house of 300m2 with living-dining room with fireplace, independent and furnished kitchen, 3 bedrooms, 3 bathrooms, plus a guest house of 100m2 with living-dining room with fireplace, fitted kitchen, 2 bedrooms, 2 bathrooms, garage of 100m2, 2 bbq areas, an outdoor swimming pool of 77m2, spa with climatized pool, wine cellar of 100m2, workshop of 25m2, air conditioning hot/cold, fireplace, sport centre with football field, tennis, basketball, emergency generator, electric gates, own well, diesel heating, solar panels, own production of olive oil, own production of Rioja wine, two tanks of water, one with 30 000l. and the other with 10 000l., perfect for rural hotel business, at short distance from all the amenities like supermarkets, schools, pharmacies...at 30 min. from Málaga airport. VERY EXCLUSIVE AND INCREDIBLE PROPERTY IN THE MARKET