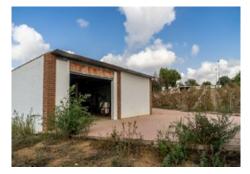

## REF# R3119524 - €1,200,000

| 5    | 5     | 625 m² | 70000 m² |
|------|-------|--------|----------|
| Beds | Baths | Built  | Plot     |

2278-V FANTASTIC FINCA FOR SALE on 70 000m2 of fenced plot, consists of many facilities in perfect condition, a house of 300m2 with living-dining room with fireplace, independent and furnished kitchen, 3 bedrooms, 3 bathrooms, plus a guest house of 100m2 with living-dining room with fireplace, fitted kitchen, 2 bedrooms, 2 bathrooms, garage of 100m2, 2 bbq areas, an outdoor swimming pool of 77m2, spa with climatized pool, wine cellar of 100m2, workshop of 25m2, air conditioning hot/cold, fireplace, sport centre with football field, tennis, basketball, emergency generator, electric gates, own well, diesel heating, solar panels, own production of olive oil, own production of Rioja wine, two tanks of water, one with 30 000l. and the other with 10 000l., perfect for rural hotel business, at short distance from all the amenities like supermarkets, schools, pharmacies...at 30 min. from Málaga airport. VERY EXCLUSIVE AND INCREDIBLE PROPERTY IN THE MARKET