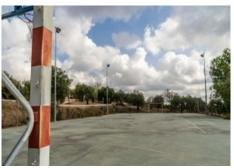

## REF# R3119524 - €1,200,000

| 5    | 5     | 625 m² | 70000 m² |
|------|-------|--------|----------|
| Beds | Baths | Built  | Plot     |

2278-V FANTASTIC FINCA FOR SALE on 70 000m2 of fenced plot, consists of many facilities in perfect condition, a house of 300m2 with living-dining room with fireplace, independent and furnished kitchen, 3 bedrooms, 3 bathrooms, plus a guest house of 100m2 with living-dining room with fireplace, fitted kitchen, 2 bedrooms, 2 bathrooms, garage of 100m2, 2 bbq areas, an outdoor swimming pool of 77m2, spa with climatized pool, wine cellar of 100m2, workshop of 25m2, air conditioning hot/cold, fireplace, sport centre with football field, tennis, basketball, emergency generator, electric gates, own well, diesel heating, solar panels, own production of olive oil, own production of Rioja wine, two tanks of water, one with 30 000l. and the other with 10 000l., perfect for rural hotel business, at short distance from all the amenities like supermarkets, schools, pharmacies...at 30 min. from Málaga airport. VERY EXCLUSIVE AND INCREDIBLE PROPERTY IN THE MARKET