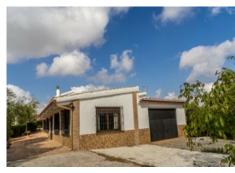

## REF# R3119524 - €1,200,000

| 5    | 5     | 625 m² | 70000 m² |
|------|-------|--------|----------|
| Beds | Baths | Built  | Plot     |

2278-V FANTASTIC FINCA FOR SALE on 70 000m2 of fenced plot, consists of many facilities in perfect condition, a house of 300m2 with living-dining room with fireplace, independent and furnished kitchen, 3 bedrooms, 3 bathrooms, plus a guest house of 100m2 with living-dining room with fireplace, fitted kitchen, 2 bedrooms, 2 bathrooms, garage of 100m2, 2 bbq areas, an outdoor swimming pool of 77m2, spa with climatized pool, wine cellar of 100m2, workshop of 25m2, air conditioning hot/cold, fireplace, sport centre with football field, tennis, basketball, emergency generator, electric gates, own well, diesel heating, solar panels, own production of olive oil, own production of Rioja wine, two tanks of water, one with 30 000l. and the other with 10 000l., perfect for rural hotel business, at short distance from all the amenities like supermarkets, schools, pharmacies...at 30 min. from Málaga airport. VERY EXCLUSIVE AND INCREDIBLE PROPERTY IN THE MARKET