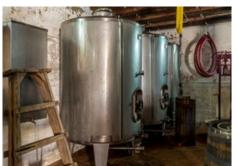

## REF# R3119524 - €1,200,000

| 5    | 5     | 625 m² | 70000 m² |
|------|-------|--------|----------|
| Beds | Baths | Built  | Plot     |

2278-V FANTASTIC FINCA FOR SALE on 70 000m2 of fenced plot, consists of many facilities in perfect condition, a house of 300m2 with living-dining room with fireplace, independent and furnished kitchen, 3 bedrooms, 3 bathrooms, plus a guest house of 100m2 with living-dining room with fireplace, fitted kitchen, 2 bedrooms, 2 bathrooms, garage of 100m2, 2 bbq areas, an outdoor swimming pool of 77m2, spa with climatized pool, wine cellar of 100m2, workshop of 25m2, air conditioning hot/cold, fireplace, sport centre with football field, tennis, basketball, emergency generator, electric gates, own well, diesel heating, solar panels, own production of olive oil, own production of Rioja wine, two tanks of water, one with 30 000l. and the other with 10 000l., perfect for rural hotel business, at short distance from all the amenities like supermarkets, schools, pharmacies...at 30 min. from Málaga airport. VERY EXCLUSIVE AND INCREDIBLE PROPERTY IN THE MARKET