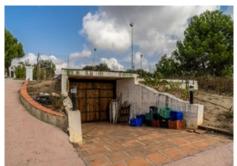

## REF# R3119524 - €1,200,000

| 5    | 5     | 625 m² | 70000 m² |
|------|-------|--------|----------|
| Beds | Baths | Built  | Plot     |

2278-V FANTASTIC FINCA FOR SALE on 70 000m2 of fenced plot, consists of many facilities in perfect condition, a house of 300m2 with living-dining room with fireplace, independent and furnished kitchen, 3 bedrooms, 3 bathrooms, plus a guest house of 100m2 with living-dining room with fireplace, fitted kitchen, 2 bedrooms, 2 bathrooms, garage of 100m2, 2 bbq areas, an outdoor swimming pool of 77m2, spa with climatized pool, wine cellar of 100m2, workshop of 25m2, air conditioning hot/cold, fireplace, sport centre with football field, tennis, basketball, emergency generator, electric gates, own well, diesel heating, solar panels, own production of olive oil, own production of Rioja wine, two tanks of water, one with 30 000l. and the other with 10 000l., perfect for rural hotel business, at short distance from all the amenities like supermarkets, schools, pharmacies...at 30 min. from Málaga airport. VERY EXCLUSIVE AND INCREDIBLE PROPERTY IN THE MARKET