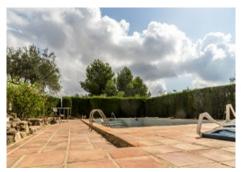

## REF# R3119524 - €1,200,000

| 5    | 5     | 625 m² | 70000 m² |
|------|-------|--------|----------|
| Beds | Baths | Built  | Plot     |

2278-V FANTASTIC FINCA FOR SALE on 70 000m2 of fenced plot, consists of many facilities in perfect condition, a house of 300m2 with living-dining room with fireplace, independent and furnished kitchen, 3 bedrooms, 3 bathrooms, plus a guest house of 100m2 with living-dining room with fireplace, fitted kitchen, 2 bedrooms, 2 bathrooms, garage of 100m2, 2 bbq areas, an outdoor swimming pool of 77m2, spa with climatized pool, wine cellar of 100m2, workshop of 25m2, air conditioning hot/cold, fireplace, sport centre with football field, tennis, basketball, emergency generator, electric gates, own well, diesel heating, solar panels, own production of olive oil, own production of Rioja wine, two tanks of water, one with 30 000l. and the other with 10 000l., perfect for rural hotel business, at short distance from all the amenities like supermarkets, schools, pharmacies...at 30 min. from Málaga airport. VERY EXCLUSIVE AND INCREDIBLE PROPERTY IN THE MARKET