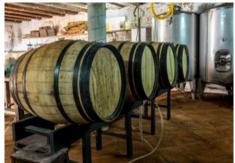

## REF# R3119524 - €1,200,000

| 5    | 5     | 625 m² | 70000 m² |
|------|-------|--------|----------|
| Beds | Baths | Built  | Plot     |

2278-V FANTASTIC FINCA FOR SALE on 70 000m2 of fenced plot, consists of many facilities in perfect condition, a house of 300m2 with living-dining room with fireplace, independent and furnished kitchen, 3 bedrooms, 3 bathrooms, plus a guest house of 100m2 with living-dining room with fireplace, fitted kitchen, 2 bedrooms, 2 bathrooms, garage of 100m2, 2 bbq areas, an outdoor swimming pool of 77m2, spa with climatized pool, wine cellar of 100m2, workshop of 25m2, air conditioning hot/cold, fireplace, sport centre with football field, tennis, basketball, emergency generator, electric gates, own well, diesel heating, solar panels, own production of olive oil, own production of Rioja wine, two tanks of water, one with 30 000l. and the other with 10 000l., perfect for rural hotel business, at short distance from all the amenities like supermarkets, schools, pharmacies...at 30 min. from Málaga airport. VERY EXCLUSIVE AND INCREDIBLE PROPERTY IN THE MARKET