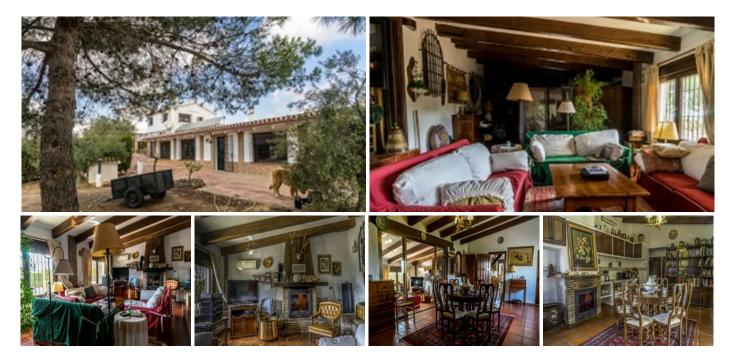

## REF# R3119524 - €1,200,000

| 5    | 5     | 625 m² | 70000 m² |
|------|-------|--------|----------|
| Beds | Baths | Built  | Plot     |

2278-V FANTASTIC FINCA FOR SALE on 70 000m2 of fenced plot, consists of many facilities in perfect condition, a house of 300m2 with living-dining room with fireplace, independent and furnished kitchen, 3 bedrooms, 3 bathrooms, plus a guest house of 100m2 with living-dining room with fireplace, fitted kitchen, 2 bedrooms, 2 bathrooms, garage of 100m2, 2 bbq areas, an outdoor swimming pool of 77m2, spa with climatized pool, wine cellar of 100m2, workshop of 25m2, air conditioning hot/cold, fireplace, sport centre with football field, tennis, basketball, emergency generator, electric gates, own well, diesel heating, solar panels, own production of olive oil, own production of Rioja wine, two tanks of water, one with 30 000l. and the other with 10 000l., perfect for rural hotel business, at short distance from all the amenities like supermarkets, schools, pharmacies...at 30 min. from Málaga airport. VERY EXCLUSIVE AND INCREDIBLE PROPERTY IN THE MARKET