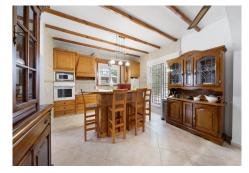

## HOUSE IN ALMOGÍA

Almogía

REF# R4839307 - €357,500

3 Baths

113 m<sup>2</sup> Built

650 m<sup>2</sup> Plot

37 m<sup>2</sup> Terrace

For Sale: Traditional 4-Bedroom Villa with Stunning Mountain Views in Almogía, Málaga Discover this charming, traditional-style villa nestled in the peaceful countryside of Almogía, Málaga. Offering 4 bedrooms and 3 bathrooms, this beautiful one-level property is perfect for those seeking permanent tranquility or a relaxing weekend, summer home. Main House: • 3 Bedrooms, 2 Bathrooms: Spacious, well-maintained rooms with rustic wooden beams throughout. • Traditional Features: The villa boasts classic wooden beams, adding warmth and character to the home. • Spacious Living Areas: Open, comfortable spaces filled with natural light. • Exclusive Roof Terrace: Breathtaking panoramic mountain views, perfect for sunsets or relaxing outdoors. Guest House: • 1 Bedroom, 1 Bathroom: A fully self-contained guest house with an independent living area, ideal for visitors or rental opportunities. Additional Features: • Swimming Pool: The villa overlooks a sparkling pool, perfect for cooling off on warm summer days. • Private Parking: Space for 2 cars with secure parking. • Garage space for one car • Fantastic Location: Close to beautiful walking and cycling routes, offering a lifestyle of outdoor adventure. This villa is in excellent condition and ideal for anyone looking to escape the hustle and bustle of the city. Don't miss this chance to own a peaceful slice of Andalusian paradise.