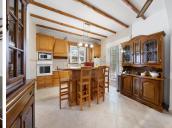

## HOUSE IN ALMOGÍA

Almogía

REF# R4839307 - €357,500

3 Baths

113 m<sup>2</sup> Built

650 m<sup>2</sup> Plot

37 m<sup>2</sup> Terrace

For Sale: Traditional 4-Bedroom Villa with Stunning Mountain Views in Almogía, Málaga Discover this charming, traditional-style villa nestled in the peaceful countryside of Almogía, Málaga. Offering 4 bedrooms and 3 bathrooms, this beautiful one-level property is perfect for those seeking permanent tranquility or a relaxing weekend, summer home. Main House: • 3 Bedrooms, 2 Bathrooms: Spacious, well-maintained rooms with rustic wooden beams throughout. • Traditional Features: The villa boasts classic wooden beams, adding warmth and character to the home. • Spacious Living Areas: Open, comfortable spaces filled with natural light. • Exclusive Roof Terrace: Breathtaking panoramic mountain views, perfect for sunsets or relaxing outdoors. Guest House: • 1 Bedroom, 1 Bathroom: A fully self-contained guest house with an independent living area, ideal for visitors or rental opportunities. Additional Features: • Swimming Pool: The villa overlooks a sparkling pool, perfect for cooling off on warm summer days. • Private Parking: Space for 2 cars with secure parking. • Garage space for one car • Fantastic Location: Close to beautiful walking and cycling routes, offering a lifestyle of outdoor adventure. This villa is in excellent condition and ideal for anyone looking to escape the hustle and bustle of the city. Don't miss this chance to own a peaceful slice of Andalusian paradise.