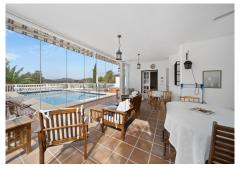

## HOUSE IN ALMOGÍA

Almogía

REF# R4839307 - €357,500

3 Baths

113 m<sup>2</sup> Built

650 m<sup>2</sup> Plot

37 m<sup>2</sup> Terrace

For Sale: Traditional 4-Bedroom Villa with Stunning Mountain Views in Almogía, Málaga Discover this charming, traditional-style villa nestled in the peaceful countryside of Almogía, Málaga. Offering 4 bedrooms and 3 bathrooms, this beautiful one-level property is perfect for those seeking permanent tranquility or a relaxing weekend, summer home. Main House: • 3 Bedrooms, 2 Bathrooms: Spacious, well-maintained rooms with rustic wooden beams throughout. • Traditional Features: The villa boasts classic wooden beams, adding warmth and character to the home. • Spacious Living Areas: Open, comfortable spaces filled with natural light. • Exclusive Roof Terrace: Breathtaking panoramic mountain views, perfect for sunsets or relaxing outdoors. Guest House: • 1 Bedroom, 1 Bathroom: A fully self-contained guest house with an independent living area, ideal for visitors or rental opportunities. Additional Features: • Swimming Pool: The villa overlooks a sparkling pool, perfect for cooling off on warm summer days. • Private Parking: Space for 2 cars with secure parking. • Garage space for one car • Fantastic Location: Close to beautiful walking and cycling routes, offering a lifestyle of outdoor adventure. This villa is in excellent condition and ideal for anyone looking to escape the hustle and bustle of the city. Don't miss this chance to own a peaceful slice of Andalusian paradise.