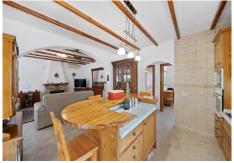

## HOUSE IN ALMOGÍA

Almogía

REF# R4839307 - €357,500

3 Baths

113 m<sup>2</sup> Built

650 m<sup>2</sup> Plot

37 m<sup>2</sup> Terrace

For Sale: Traditional 4-Bedroom Villa with Stunning Mountain Views in Almogía, Málaga Discover this charming, traditional-style villa nestled in the peaceful countryside of Almogía, Málaga. Offering 4 bedrooms and 3 bathrooms, this beautiful one-level property is perfect for those seeking permanent tranquility or a relaxing weekend, summer home. Main House: • 3 Bedrooms, 2 Bathrooms: Spacious, well-maintained rooms with rustic wooden beams throughout. • Traditional Features: The villa boasts classic wooden beams, adding warmth and character to the home. • Spacious Living Areas: Open, comfortable spaces filled with natural light. • Exclusive Roof Terrace: Breathtaking panoramic mountain views, perfect for sunsets or relaxing outdoors. Guest House: • 1 Bedroom, 1 Bathroom: A fully self-contained guest house with an independent living area, ideal for visitors or rental opportunities. Additional Features: • Swimming Pool: The villa overlooks a sparkling pool, perfect for cooling off on warm summer days. • Private Parking: Space for 2 cars with secure parking. • Garage space for one car • Fantastic Location: Close to beautiful walking and cycling routes, offering a lifestyle of outdoor adventure. This villa is in excellent condition and ideal for anyone looking to escape the hustle and bustle of the city. Don't miss this chance to own a peaceful slice of Andalusian paradise.