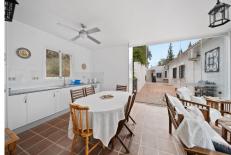

## HOUSE IN ALMOGÍA

Almogía

REF# R4839307 - €357,500

3 Baths

113 m<sup>2</sup> Built

650 m<sup>2</sup> Plot

37 m<sup>2</sup> Terrace

For Sale: Traditional 4-Bedroom Villa with Stunning Mountain Views in Almogía, Málaga Discover this charming, traditional-style villa nestled in the peaceful countryside of Almogía, Málaga. Offering 4 bedrooms and 3 bathrooms, this beautiful one-level property is perfect for those seeking permanent tranquility or a relaxing weekend, summer home. Main House: • 3 Bedrooms, 2 Bathrooms: Spacious, well-maintained rooms with rustic wooden beams throughout. • Traditional Features: The villa boasts classic wooden beams, adding warmth and character to the home. • Spacious Living Areas: Open, comfortable spaces filled with natural light. • Exclusive Roof Terrace: Breathtaking panoramic mountain views, perfect for sunsets or relaxing outdoors. Guest House: • 1 Bedroom, 1 Bathroom: A fully self-contained guest house with an independent living area, ideal for visitors or rental opportunities. Additional Features: • Swimming Pool: The villa overlooks a sparkling pool, perfect for cooling off on warm summer days. • Private Parking: Space for 2 cars with secure parking. • Garage space for one car • Fantastic Location: Close to beautiful walking and cycling routes, offering a lifestyle of outdoor adventure. This villa is in excellent condition and ideal for anyone looking to escape the hustle and bustle of the city. Don't miss this chance to own a peaceful slice of Andalusian paradise.