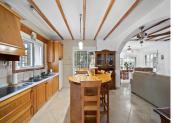

## HOUSE IN ALMOGÍA

Almogía

REF# R4839307 - €357,500

3 Baths

113 m<sup>2</sup> Built

650 m<sup>2</sup> Plot

37 m<sup>2</sup> Terrace

For Sale: Traditional 4-Bedroom Villa with Stunning Mountain Views in Almogía, Málaga Discover this charming, traditional-style villa nestled in the peaceful countryside of Almogía, Málaga. Offering 4 bedrooms and 3 bathrooms, this beautiful one-level property is perfect for those seeking permanent tranquility or a relaxing weekend, summer home. Main House: • 3 Bedrooms, 2 Bathrooms: Spacious, well-maintained rooms with rustic wooden beams throughout. • Traditional Features: The villa boasts classic wooden beams, adding warmth and character to the home. • Spacious Living Areas: Open, comfortable spaces filled with natural light. • Exclusive Roof Terrace: Breathtaking panoramic mountain views, perfect for sunsets or relaxing outdoors. Guest House: • 1 Bedroom, 1 Bathroom: A fully self-contained guest house with an independent living area, ideal for visitors or rental opportunities. Additional Features: • Swimming Pool: The villa overlooks a sparkling pool, perfect for cooling off on warm summer days. • Private Parking: Space for 2 cars with secure parking. • Garage space for one car • Fantastic Location: Close to beautiful walking and cycling routes, offering a lifestyle of outdoor adventure. This villa is in excellent condition and ideal for anyone looking to escape the hustle and bustle of the city. Don't miss this chance to own a peaceful slice of Andalusian paradise.