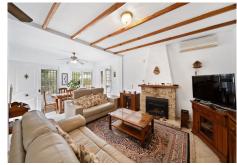

## HOUSE IN ALMOGÍA

Almogía

REF# R4839307 - €357,500

3 Baths

113 m<sup>2</sup> Built

650 m<sup>2</sup> Plot

37 m<sup>2</sup> Terrace

For Sale: Traditional 4-Bedroom Villa with Stunning Mountain Views in Almogía, Málaga Discover this charming, traditional-style villa nestled in the peaceful countryside of Almogía, Málaga. Offering 4 bedrooms and 3 bathrooms, this beautiful one-level property is perfect for those seeking permanent tranquility or a relaxing weekend, summer home. Main House: • 3 Bedrooms, 2 Bathrooms: Spacious, well-maintained rooms with rustic wooden beams throughout. • Traditional Features: The villa boasts classic wooden beams, adding warmth and character to the home. • Spacious Living Areas: Open, comfortable spaces filled with natural light. • Exclusive Roof Terrace: Breathtaking panoramic mountain views, perfect for sunsets or relaxing outdoors. Guest House: • 1 Bedroom, 1 Bathroom: A fully self-contained guest house with an independent living area, ideal for visitors or rental opportunities. Additional Features: • Swimming Pool: The villa overlooks a sparkling pool, perfect for cooling off on warm summer days. • Private Parking: Space for 2 cars with secure parking. • Garage space for one car • Fantastic Location: Close to beautiful walking and cycling routes, offering a lifestyle of outdoor adventure. This villa is in excellent condition and ideal for anyone looking to escape the hustle and bustle of the city. Don't miss this chance to own a peaceful slice of Andalusian paradise.