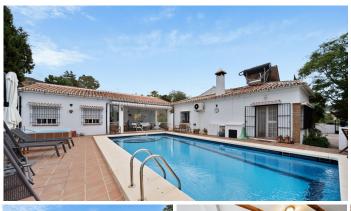

## HOUSE IN ALMOGÍA

Almogía

REF# R4839307 - €357,500

3 Baths

113 m<sup>2</sup> Built

650 m<sup>2</sup> Plot

37 m<sup>2</sup> Terrace

For Sale: Traditional 4-Bedroom Villa with Stunning Mountain Views in Almogía, Málaga Discover this charming, traditional-style villa nestled in the peaceful countryside of Almogía, Málaga. Offering 4 bedrooms and 3 bathrooms, this beautiful one-level property is perfect for those seeking permanent tranquility or a relaxing weekend, summer home. Main House: • 3 Bedrooms, 2 Bathrooms: Spacious, well-maintained rooms with rustic wooden beams throughout. • Traditional Features: The villa boasts classic wooden beams, adding warmth and character to the home. • Spacious Living Areas: Open, comfortable spaces filled with natural light. • Exclusive Roof Terrace: Breathtaking panoramic mountain views, perfect for sunsets or relaxing outdoors. Guest House: • 1 Bedroom, 1 Bathroom: A fully self-contained guest house with an independent living area, ideal for visitors or rental opportunities. Additional Features: • Swimming Pool: The villa overlooks a sparkling pool, perfect for cooling off on warm summer days. • Private Parking: Space for 2 cars with secure parking. • Garage space for one car • Fantastic Location: Close to beautiful walking and cycling routes, offering a lifestyle of outdoor adventure. This villa is in excellent condition and ideal for anyone looking to escape the hustle and bustle of the city. Don't miss this chance to own a peaceful slice of Andalusian paradise.