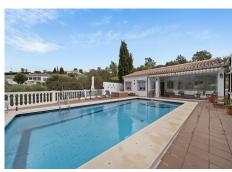

## HOUSE IN ALMOGÍA

Almogía

REF# R4839307 - €357,500

3 Baths

113 m<sup>2</sup> Built

650 m<sup>2</sup> Plot

37 m<sup>2</sup> Terrace

For Sale: Traditional 4-Bedroom Villa with Stunning Mountain Views in Almogía, Málaga Discover this charming, traditional-style villa nestled in the peaceful countryside of Almogía, Málaga. Offering 4 bedrooms and 3 bathrooms, this beautiful one-level property is perfect for those seeking permanent tranquility or a relaxing weekend, summer home. Main House: • 3 Bedrooms, 2 Bathrooms: Spacious, well-maintained rooms with rustic wooden beams throughout. • Traditional Features: The villa boasts classic wooden beams, adding warmth and character to the home. • Spacious Living Areas: Open, comfortable spaces filled with natural light. • Exclusive Roof Terrace: Breathtaking panoramic mountain views, perfect for sunsets or relaxing outdoors. Guest House: • 1 Bedroom, 1 Bathroom: A fully self-contained guest house with an independent living area, ideal for visitors or rental opportunities. Additional Features: • Swimming Pool: The villa overlooks a sparkling pool, perfect for cooling off on warm summer days. • Private Parking: Space for 2 cars with secure parking. • Garage space for one car • Fantastic Location: Close to beautiful walking and cycling routes, offering a lifestyle of outdoor adventure. This villa is in excellent condition and ideal for anyone looking to escape the hustle and bustle of the city. Don't miss this chance to own a peaceful slice of Andalusian paradise.