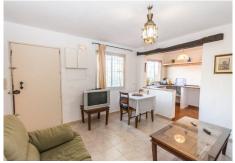

Basement.: Guest apartment with access from the main and independent house. Living room with kitchenette with bar, 2 bedrooms, 1 bathroom and access to the garden.

Guest house: Large loft in chimena distributed on 3 levels, with kitchenette, access to private garden, 1 bathroom and currently has 1 bed per level.