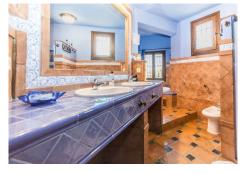

## HOUSE IN ALHAURÍN EL GRANDE

Alhaurín el Grande

REF# R3584206 - €890,000

Ideal as Bed & Breackfast !!!

It is distributed in the right way.

Main house:

Ground floor: Large entrance hall, bright dining room with fireplace and access to large terrace, kitchen with dining area and access to terrace, 2 large bedrooms with fitted wardrobes and 2 bathrooms (1 en suite) utility room.