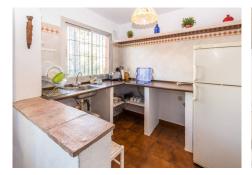

## HOUSE IN ALHAURÍN EL GRANDE

Alhaurín el Grande

REF# R3584206 - €890,000

Ideal as Bed & Breackfast !!!

It is distributed in the right way.

Main house:

Ground floor: Large entrance hall, bright dining room with fireplace and access to large terrace, kitchen with dining area and access to terrace, 2 large bedrooms with fitted wardrobes and 2 bathrooms (1 en suite) utility room.