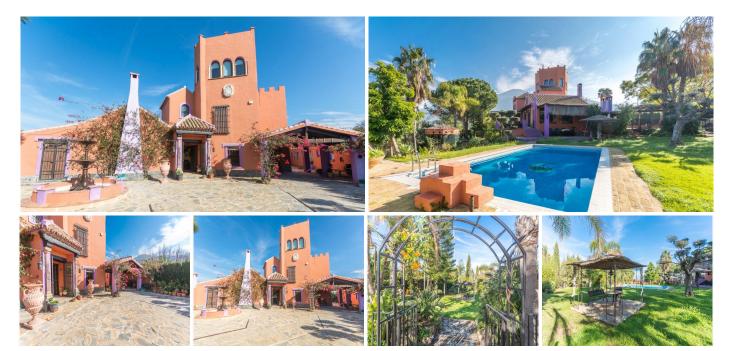

## HOUSE IN ALHAURÍN EL GRANDE

Alhaurín el Grande

REF# R3584206 - €890,000

Ideal as Bed & Breackfast !!!

It is distributed in the right way.

Main house:

Ground floor: Large entrance hall, bright dining room with fireplace and access to large terrace, kitchen with dining area and access to terrace, 2 large bedrooms with fitted wardrobes and 2 bathrooms (1 en suite) utility room.

First floor: Large hall with library. Master bedroom with en suite bathroom and 2 dressing rooms.

Second floor: Large glazed living room with terrace and beautiful views of the mountains and the town.

Outside: Large garden with pool, terraces, artificial lake, covered terraces and porches, barbecue areas, parking area for about 8 cars (2 decks)

Basement.: Guest apartment with access from the main and independent house. Living room with kitchenette with bar, 2 bedrooms, 1 bathroom and access to the garden.

Guest house: Large loft in chimena distributed on 3 levels, with kitchenette, access to private garden, 1 bathroom and currently has 1 bed per level.