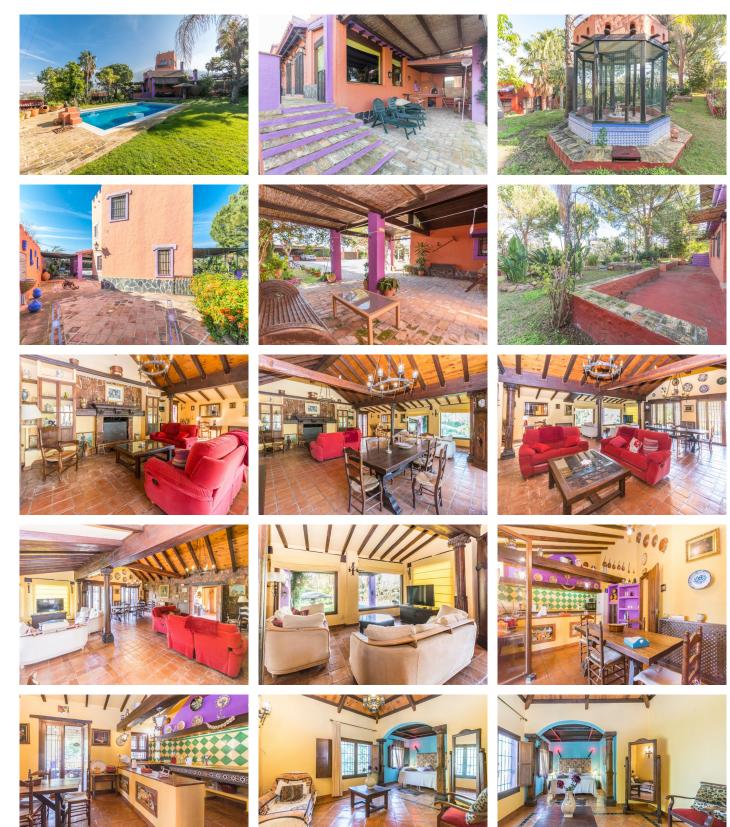

## HOUSE IN ALHAURÍN EL GRANDE

Alhaurín el Grande

REF# R3584206 - €890,000

Ideal as Bed & Breackfast !!!

It is distributed in the right way.

Main house:

Ground floor: Large entrance hall, bright dining room with fireplace and access to large terrace, kitchen with dining area and access to terrace, 2 large bedrooms with fitted wardrobes and 2 bathrooms (1 en suite) utility room.

First floor: Large hall with library. Master bedroom with en suite bathroom and 2 dressing rooms.

Second floor: Large glazed living room with terrace and beautiful views of the mountains and the town.

Outside: Large garden with pool, terraces, artificial lake, covered terraces and porches, barbecue areas, parking area for about 8 cars (2 decks)