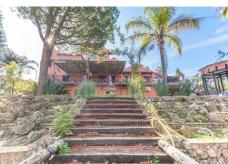

## HOUSE IN ALHAURÍN EL GRANDE

Alhaurín el Grande

REF# R3584206 - €890,000

Ideal as Bed & Breackfast !!!

It is distributed in the right way.

Main house:

Ground floor: Large entrance hall, bright dining room with fireplace and access to large terrace, kitchen with dining area and access to terrace, 2 large bedrooms with fitted wardrobes and 2 bathrooms (1 en suite) utility room.

First floor: Large hall with library. Master bedroom with en suite bathroom and 2 dressing rooms.

Second floor: Large glazed living room with terrace and beautiful views of the mountains and the town.

Outside: Large garden with pool, terraces, artificial lake, covered terraces and porches, barbecue areas, parking area for about 8 cars (2 decks)