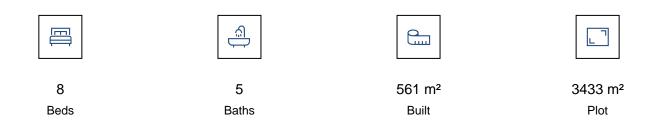

Plot: 3.433m2. Total built size: 561.70m2. (including Main house: 336.26m2. Garage: 29m2. Pool: 29m2.

Open terrace: 83.49m2) IBI: 664.59€ per year.

Built Year: 1996

**Distances** 

Gas station: 2 km.

Alhaurín el Grande center: 2,4km