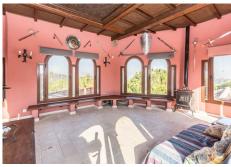

First floor: Large hall with library. Master bedroom with en suite bathroom and 2 dressing rooms.

Second floor: Large glazed living room with terrace and beautiful views of the mountains and the town.

Outside: Large garden with pool, terraces, artificial lake, covered terraces and porches, barbecue areas, parking area for about 8 cars (2 decks)