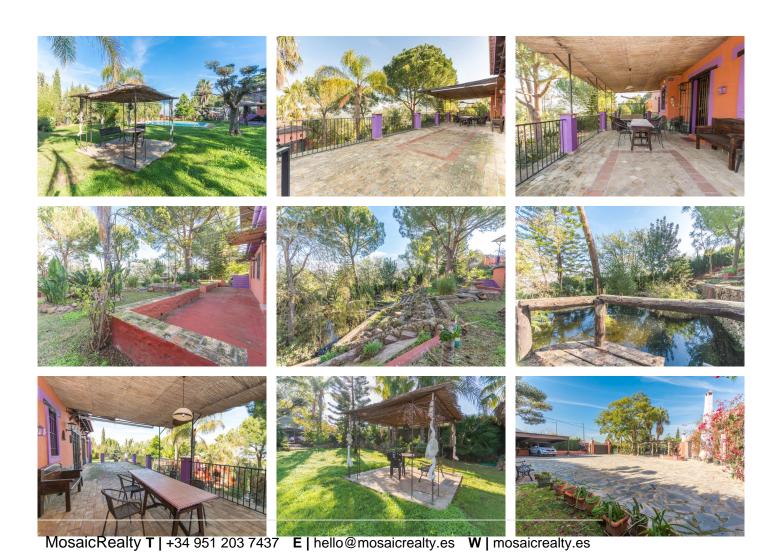

First floor: Large hall with library. Master bedroom with en suite bathroom and 2 dressing rooms.

Second floor: Large glazed living room with terrace and beautiful views of the mountains and the town.

Outside: Large garden with pool, terraces, artificial lake, covered terraces and porches, barbecue areas, parking area for about 8 cars (2 decks)

Basement.: Guest apartment with access from the main and independent house. Living room with kitchenette with bar, 2 bedrooms, 1 bathroom and access to the garden.

Guest house: Large loft in chimena distributed on 3 levels, with kitchenette, access to private garden, 1 bathroom and currently has 1 bed per level.