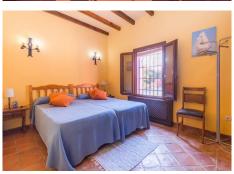

## HOUSE IN ALHAURÍN EL GRANDE

Alhaurín el Grande

REF# R3584206 - €890,000

Ideal as Bed & Breackfast !!!

It is distributed in the right way.

Main house:

Ground floor: Large entrance hall, bright dining room with fireplace and access to large terrace, kitchen with dining area and access to terrace, 2 large bedrooms with fitted wardrobes and 2 bathrooms (1 en suite) utility room.

First floor: Large hall with library. Master bedroom with en suite bathroom and 2 dressing rooms.

Second floor: Large glazed living room with terrace and beautiful views of the mountains and the town.

Outside: Large garden with pool, terraces, artificial lake, covered terraces and porches, barbecue areas, parking area for about 8 cars (2 decks)