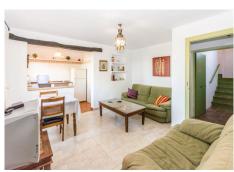

Basement.: Guest apartment with access from the main and independent house. Living room with kitchenette with bar, 2 bedrooms, 1 bathroom and access to the garden.

Guest house: Large loft in chimena distributed on 3 levels, with kitchenette, access to private garden, 1 bathroom and currently has 1 bed per level.