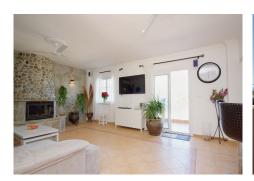

Stunning villa in the upmarket area of la Chicharra 317m2 built on a 850m2 plot offering wonderful views of the guadalhorce valley and beyond.

The main house has a usable space of 317m2 and consists of large entrance hall double doors lead you to the lounge area with feature fireplace and space for a dining table then into the fully fitted kitchen with lovely views, from the bright lounge take you onto the terrace with dining area then to the pool with a newly fitted pump.

On this floor there in the master bedroom with fitted wardrobes and en suite bathroom, 2 further double bedrooms are also on this floor with the family bathroom, one of these bedrooms is currently used as a cosy dining room but also has fitted wardrobes if you require its use back to a bedroom.