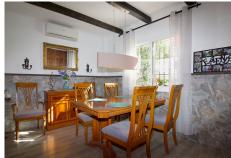

Stunning villa in the upmarket area of la Chicharra 317m2 built on a 850m2 plot offering wonderful views of the guadalhorce valley and beyond.

The main house has a usable space of 317m2 and consists of large entrance hall double doors lead you to the lounge area with feature fireplace and space for a dining table then into the fully fitted kitchen with lovely views, from the bright lounge take you onto the terrace with dining area then to the pool with a newly fitted pump.