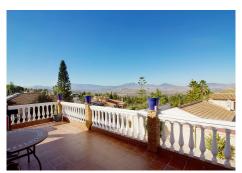

Stunning villa in the upmarket area of la Chicharra 317m2 built on a 850m2 plot offering wonderful views of the guadalhorce valley and beyond.

The main house has a usable space of 317m2 and consists of large entrance hall double doors lead you to the lounge area with feature fireplace and space for a dining table then into the fully fitted kitchen with lovely views, from the bright lounge take you onto the terrace with dining area then to the pool with a newly fitted pump.

At the front of the property there is a south facing terrace offering afternoon sun, and is very private. The gardens are of low maintenance and there is parking for up to 3 cars with a manual gate to enter this space.