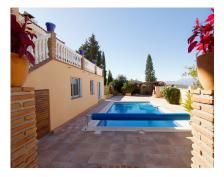

Stunning villa in the upmarket area of la Chicharra 317m2 built on a 850m2 plot offering wonderful views of the guadalhorce valley and beyond.

The main house has a usable space of 317m2 and consists of large entrance hall double doors lead you to the lounge area with feature fireplace and space for a dining table then into the fully fitted kitchen with lovely views, from the bright lounge take you onto the terrace with dining area then to the pool with a newly fitted pump.

At the front of the property there is a south facing terrace offering afternoon sun, and is very private. The gardens are of low maintenance and there is parking for up to 3 cars with a manual gate to enter this space.