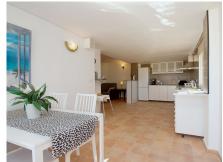

On the lower floor you fine a self contained 2 bedroom apartment with a space of 132m2, this apartment can be accessed via the main house or has its own front door so can be used independently for guests . The apartment has 2 large bedrooms a large shower room and an open plan lounge fully fitted kitchen with dining area and direct access to the pool. There is also a garage and large store room.