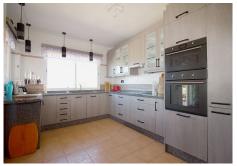

Stunning villa in the upmarket area of la Chicharra 317m2 built on a 850m2 plot offering wonderful views of the guadalhorce valley and beyond.

The main house has a usable space of 317m2 and consists of large entrance hall double doors lead you to the lounge area with feature fireplace and space for a dining table then into the fully fitted kitchen with lovely views, from the bright lounge take you onto the terrace with dining area then to the pool with a newly fitted pump.

On the lower floor you fine a self contained 2 bedroom apartment with a space of 132m2, this apartment can be accessed via the main house or has its own front door so can be used independently for guests . The apartment has 2 large bedrooms a large shower room and an open plan lounge fully fitted kitchen with dining area and direct access to the pool. There is also a garage and large store room.