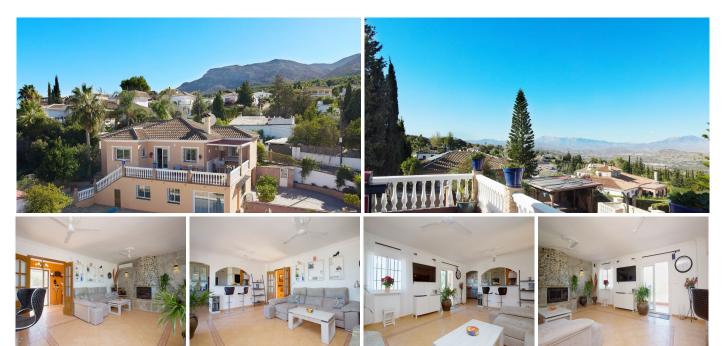

## HOUSE IN ALHAURÍN EL GRANDE

Alhaurín el Grande

REF# R4566694 - €595,000

Beds

3 Baths

359 m² Built

850 m<sup>2</sup> Plot

43 m<sup>2</sup> Terrace

Stunning villa in the upmarket area of la Chicharra 317m2 built on a 850m2 plot offering wonderful views of the guadalhorce valley and beyond.

The main house has a usable space of 317m2 and consists of large entrance hall double doors lead you to the lounge area with feature fireplace and space for a dining table then into the fully fitted kitchen with lovely views, from the bright lounge take you onto the terrace with dining area then to the pool with a newly fitted pump.

At the front of the property there is a south facing terrace offering afternoon sun, and is very private. The gardens are of low maintenance and there is parking for up to 3 cars with a manual gate to enter this space.