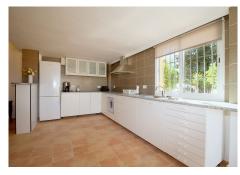

Stunning villa in the upmarket area of la Chicharra 317m2 built on a 850m2 plot offering wonderful views of the guadalhorce valley and beyond.

The main house has a usable space of 317m2 and consists of large entrance hall double doors lead you to the lounge area with feature fireplace and space for a dining table then into the fully fitted kitchen with lovely views, from the bright lounge take you onto the terrace with dining area then to the pool with a newly fitted pump.