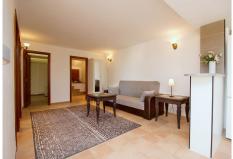

On this floor there in the master bedroom with fitted wardrobes and en suite bathroom, 2 further double bedrooms are also on this floor with the family bathroom, one of these bedrooms is currently used as a cosy dining room but also has fitted wardrobes if you require its use back to a bedroom.