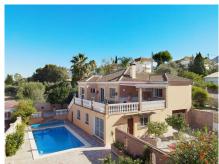

## HOUSE IN ALHAURÍN EL GRANDE

Alhaurín el Grande

REF# R4566694 - €595,000

Beds

3 Baths

359 m² Built

850 m<sup>2</sup> Plot

43 m<sup>2</sup> Terrace

Stunning villa in the upmarket area of la Chicharra 317m2 built on a 850m2 plot offering wonderful views of the guadalhorce valley and beyond.

The main house has a usable space of 317m2 and consists of large entrance hall double doors lead you to the lounge area with feature fireplace and space for a dining table then into the fully fitted kitchen with lovely views, from the bright lounge take you onto the terrace with dining area then to the pool with a newly fitted pump.