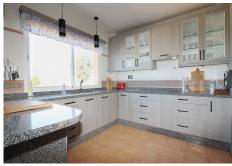

Stunning villa in the upmarket area of la Chicharra 317m2 built on a 850m2 plot offering wonderful views of the guadalhorce valley and beyond.

The main house has a usable space of 317m2 and consists of large entrance hall double doors lead you to the lounge area with feature fireplace and space for a dining table then into the fully fitted kitchen with lovely views, from the bright lounge take you onto the terrace with dining area then to the pool with a newly fitted pump.

On the lower floor you fine a self contained 2 bedroom apartment with a space of 132m2, this apartment can be accessed via the main house or has its own front door so can be used independently for guests . The apartment has 2 large bedrooms a large shower room and an open plan lounge fully fitted kitchen with dining area and direct access to the pool. There is also a garage and large store room.