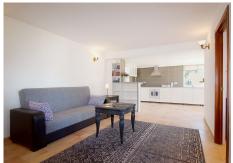

On the lower floor you fine a self contained 2 bedroom apartment with a space of 132m2, this apartment can be accessed via the main house or has its own front door so can be used independently for guests . The apartment has 2 large bedrooms a large shower room and an open plan lounge fully fitted kitchen with dining area and direct access to the pool. There is also a garage and large store room.