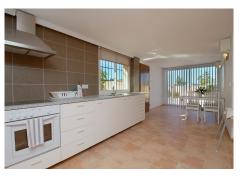

Stunning villa in the upmarket area of la Chicharra 317m2 built on a 850m2 plot offering wonderful views of the guadalhorce valley and beyond.

The main house has a usable space of 317m2 and consists of large entrance hall double doors lead you to the lounge area with feature fireplace and space for a dining table then into the fully fitted kitchen with lovely views, from the bright lounge take you onto the terrace with dining area then to the pool with a newly fitted pump.