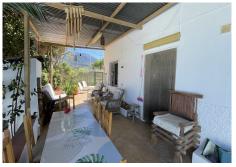

Outside, a covered porch offers a tranquil retreat from the summer sun, while the pool invites refreshing dips. Adjacent, a separate storeroom spanning 148m² awaits your vision for renovation, whether as additional storage, stables, or a workshop.