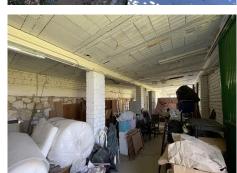

Outside, a covered porch offers a tranquil retreat from the summer sun, while the pool invites refreshing dips. Adjacent, a separate storeroom spanning 148m² awaits your vision for renovation, whether as additional storage, stables, or a workshop.