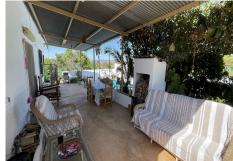

Outside, a covered porch offers a tranquil retreat from the summer sun, while the pool invites refreshing dips. Adjacent, a separate storeroom spanning 148m² awaits your vision for renovation, whether as additional storage, stables, or a workshop.