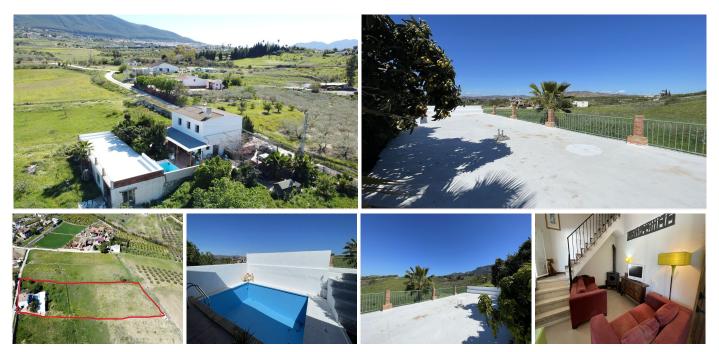

## HOUSE IN ALHAURÍN EL GRANDE

Alhaurín el Grande

REF# R4689286 - €285,000

4 Beds

2 Baths

316 m<sup>2</sup> Built

6037 m<sup>2</sup> Plot

48 m<sup>2</sup> Terrace

Don't miss out on this exceptional investment opportunity! Welcome to your spacious, detached county villa boasting a refreshing pool and an expansive storeroom awaiting your creative touch.

Step into the main house where possibilities abound. On the ground floor, a cosy kitchen-diner beckons with its inviting log burner. Adjacent, a generously sized room, currently serving as an art studio, holds the promise of transformation into a captivating living space. A convenient shower room completes this level. Ascend to the top floor to discover four bedrooms, a bathroom, and a dressing room, providing ample space for relaxation and rejuvenation.

Outside, a covered porch offers a tranquil retreat from the summer sun, while the pool invites refreshing dips. Adjacent, a separate storeroom spanning 148m² awaits your vision for renovation, whether as additional storage, stables, or a workshop.

Embrace the vast potential of the completely flat plot spanning over 6,000m², ideal for equestrian enthusiasts seeking space for their horses to roam freely.

Conveniently located just a 5-minute drive from the vibrant town of Alhaurín El Grande, you'll relish the picturesque views and the ease of access to amenities. Plus, with Malaga Airport and the sun-kissed beaches less than a 30-minute drive away, you can effortlessly indulge in leisurely escapes.