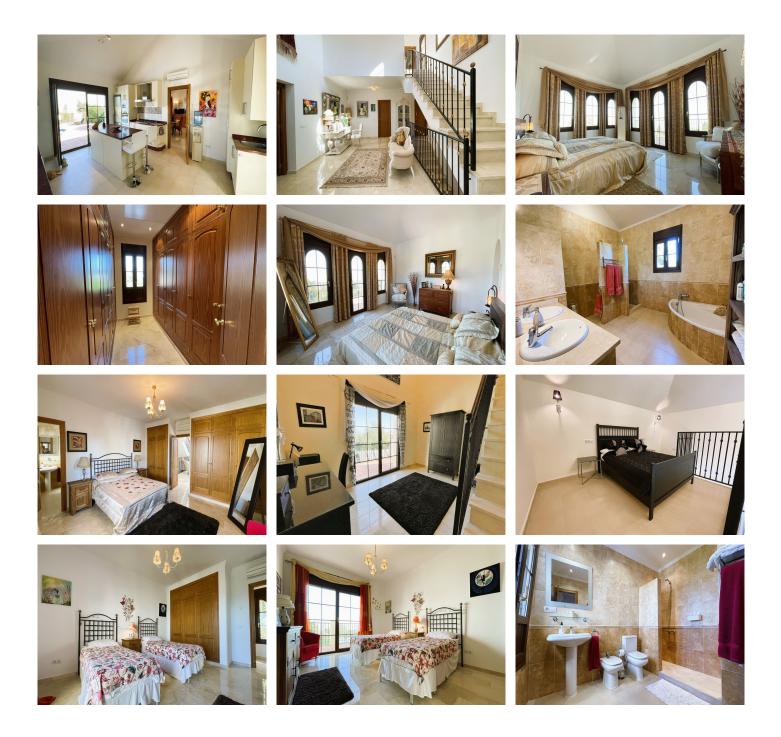

The main door leads you into a grand entrance hall with double height ceiling. Upstairs is the master bedroom suite with full bathroom, dressing room, very spacious bedroom plus a balcony and a side terrace, both with incredible views. On the main floor there are 3 bedrooms, 2 bathrooms and WC. The third bedroom could be used as a guest annex as it has a living room with the bedroom upstairs and doors leading directly out to the terrace.

The main living area is a huge and bright, dual aspect living-dining room with fireplace and leads to the luxurious fitted kitchen with central island, which in turn leads out to the pool and entertaining area.