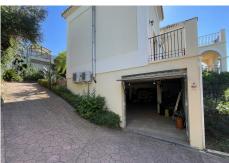

The lower ground floor has a 96m<sup>2</sup> basement, large enough for several cars. There is also a machine room housing the technical equipment for the house. There are solar panels which run the underfloor heating, domestic hot water and the pool, depending on the time of year. The property has been built with first class materials and in addition to the underfloor heating, there is hot and cold air-conditioning throughout.