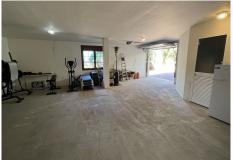

The lower ground floor has a 96m<sup>2</sup> basement, large enough for several cars. There is also a machine room housing the technical equipment for the house. There are solar panels which run the underfloor heating, domestic hot water and the pool, depending on the time of year. The property has been built with first class materials and in addition to the underfloor heating, there is hot and cold air-conditioning throughout.