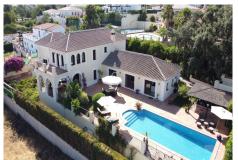

Outstanding villa with fantastic views, 4 bedrooms, pool and garage, located within walking distance of the town.

Located in a quiet residential area this impressive villa has it all. As you enter the property through electric entrance gates you are immediately greeted by the stunning pool area and Tiki Hut style summer kitchen and bar. This makes an excellent entertaining area.

The main door leads you into a grand entrance hall with double height ceiling. Upstairs is the master bedroom suite with full bathroom, dressing room, very spacious bedroom plus a balcony and a side terrace, both with incredible views. On the main floor there are 3 bedrooms, 2 bathrooms and WC. The third bedroom could be used as a guest annex as it has a living room with the bedroom upstairs and doors leading directly out to the terrace.

The main living area is a huge and bright, dual aspect living-dining room with fireplace and leads to the luxurious fitted kitchen with central island, which in turn leads out to the pool and entertaining area.