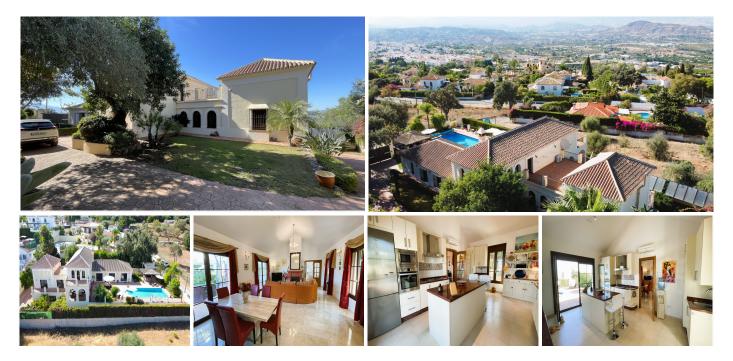

Outstanding villa with fantastic views, 4 bedrooms, pool and garage, located within walking distance of the town.

Located in a quiet residential area this impressive villa has it all. As you enter the property through electric entrance gates you are immediately greeted by the stunning pool area and Tiki Hut style summer kitchen and bar. This makes an excellent entertaining area.

The main door leads you into a grand entrance hall with double height ceiling. Upstairs is the master bedroom suite with full bathroom, dressing room, very spacious bedroom plus a balcony and a side terrace, both with incredible views. On the main floor there are 3 bedrooms, 2 bathrooms and WC. The third bedroom could be used as a guest annex as it has a living room with the bedroom upstairs and doors leading directly out to the terrace.

The main living area is a huge and bright, dual aspect living-dining room with fireplace and leads to the luxurious fitted kitchen with central island, which in turn leads out to the pool and entertaining area.