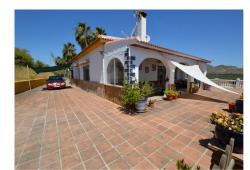

Elegant Single-Level Detached Villa with Breathtaking 360° Views Discover this exquisite single-level detached villa, built in 2001, offering magnificent 360° panoramic views of the surrounding countryside, mountains, and towards Málaga Bay. Located in the serene hamlet of La Alquería, this property is just a 10-minute drive from the center of Alhaurín de la Torre and near the renowned 27-hole Lauro Golf course. \*\*Property Features\*\* Living Space: The main house, all on one level, boasts 175m<sup>2</sup> of living space. Bedrooms & Bathrooms: Includes 3 spacious double bedrooms, 3 bathrooms, and 3 toilets. Living Areas: Features a large open-plan living room, dining room, and a fully furnished and equipped kitchen. Outdoor Amenities: Enjoy a 25m<sup>2</sup> covered porch/terrace and a private 8x5m swimming pool. Additional Structures: There is a 17m<sup>2</sup> brick-built storage outbuilding. Parking & Access: The property includes a large driveway with parking for up to 6 cars and an electric gated entrance. Sustainability: Equipped with 14 solar panels installed in May 2023, generating up to 6.3kW of green electricity, providing free air conditioning throughout the daytime hours. Built with high quality materials and attention to detail, this villa combines comfort, luxury, and sustainability, making it an ideal country retreat. A sought after property, location! location! Perfect also as an investment for airbnb holiday lets or long term rental income.