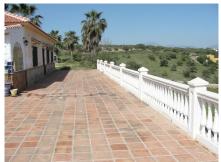

Elegant Single-Level Detached Villa with Breathtaking 360° Views Discover this exquisite single-level detached villa, built in 2001, offering magnificent 360° panoramic views of the surrounding countryside, mountains, and towards Málaga Bay. Located in the serene hamlet of La Alquería, this property is just a 10-minute drive from the center of Alhaurín de la Torre and near the renowned 27-hole Lauro Golf course. \*\*Property Features\*\* Living Space: The main house, all on one level, boasts 175m<sup>2</sup> of living space. Bedrooms & Bathrooms: Includes 3 spacious double bedrooms, 3 bathrooms, and 3 toilets. Living Areas: Features a large open-plan living room, dining room, and a fully furnished and equipped kitchen. Outdoor Amenities: Enjoy a 25m<sup>2</sup> covered porch/terrace and a private 8x5m swimming pool. Additional Structures: There is a 17m<sup>2</sup> brick-built storage outbuilding. Parking & Access: The property includes a large driveway with parking for up to 6 cars and an electric gated entrance. Sustainability: Equipped with 14 solar panels installed in May 2023, generating up to 6.3kW of green electricity, providing free air conditioning throughout the daytime hours. Built with high quality materials and attention to detail, this villa combines comfort, luxury, and sustainability, making it an ideal country retreat. A sought after property, location! location! Perfect also as an investment for airbnb holiday lets or long term rental income.