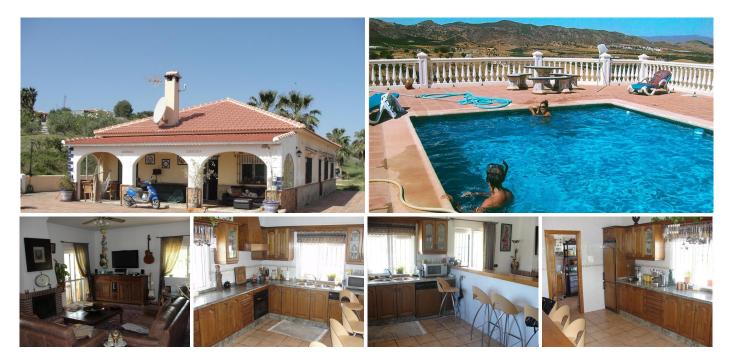

Elegant Single-Level Detached Villa with Breathtaking 360° Views Discover this exquisite single-level detached villa, built in 2001, offering magnificent 360° panoramic views of the surrounding countryside, mountains, and towards Málaga Bay. Located in the serene hamlet of La Alquería, this property is just a 10-minute drive from the center of Alhaurín de la Torre and near the renowned 27-hole Lauro Golf course. \*\*Property Features\*\* Living Space: The main house, all on one level, boasts 175m<sup>2</sup> of living space. Bedrooms & Bathrooms: Includes 3 spacious double bedrooms, 3 bathrooms, and 3 toilets. Living Areas: Features a large open-plan living room, dining room, and a fully furnished and equipped kitchen. Outdoor Amenities: Enjoy a 25m<sup>2</sup> covered porch/terrace and a private 8x5m swimming pool. Additional Structures: There is a 17m<sup>2</sup> brick-built storage outbuilding. Parking & Access: The property includes a large driveway with parking for up to 6 cars and an electric gated entrance. Sustainability: Equipped with 14 solar panels installed in May 2023, generating up to 6.3kW of green electricity, providing free air conditioning throughout the daytime hours. Built with high quality materials and attention to detail, this villa combines comfort, luxury, and sustainability, making it an ideal country retreat. A sought after property, location! location! Perfect also as an investment for airbnb holiday lets or long term rental income.