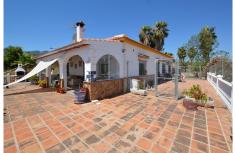

Elegant Single-Level Detached Villa with Breathtaking 360° Views Discover this exquisite single-level detached villa, built in 2001, offering magnificent 360° panoramic views of the surrounding countryside, mountains, and towards Málaga Bay. Located in the serene hamlet of La Alquería, this property is just a 10-minute drive from the center of Alhaurín de la Torre and near the renowned 27-hole Lauro Golf course. \*\*Property Features\*\* Living Space: The main house, all on one level, boasts 175m<sup>2</sup> of living space. Bedrooms & Bathrooms: Includes 3 spacious double bedrooms, 3 bathrooms, and 3 toilets. Living Areas: Features a large open-plan living room, dining room, and a fully furnished and equipped kitchen. Outdoor Amenities: Enjoy a 25m<sup>2</sup> covered porch/terrace and a private 8x5m swimming pool. Additional Structures: There is a 17m<sup>2</sup> brick-built storage outbuilding. Parking & Access: The property includes a large driveway with parking for up to 6 cars and an electric gated entrance. Sustainability: Equipped with 14 solar panels installed in May 2023, generating up to 6.3kW of green electricity, providing free air conditioning throughout the daytime hours. Built with high quality materials and attention to detail, this villa combines comfort, luxury, and sustainability, making it an ideal country retreat. A sought after property, location! location! Perfect also as an investment for airbnb holiday lets or long term rental income.