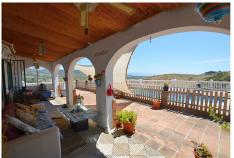

Elegant Single-Level Detached Villa with Breathtaking 360° Views Discover this exquisite single-level detached villa, built in 2001, offering magnificent 360° panoramic views of the surrounding countryside, mountains, and towards Málaga Bay. Located in the serene hamlet of La Alquería, this property is just a 10-minute drive from the center of Alhaurín de la Torre and near the renowned 27-hole Lauro Golf course. \*\*Property Features\*\* Living Space: The main house, all on one level, boasts 175m<sup>2</sup> of living space. Bedrooms & Bathrooms: Includes 3 spacious double bedrooms, 3 bathrooms, and 3 toilets. Living Areas: Features a large open-plan living room, dining room, and a fully furnished and equipped kitchen. Outdoor Amenities: Enjoy a 25m<sup>2</sup> covered porch/terrace and a private 8x5m swimming pool. Additional Structures: There is a 17m<sup>2</sup> brick-built storage outbuilding. Parking & Access: The property includes a large driveway with parking for up to 6 cars and an electric gated entrance. Sustainability: Equipped with 14 solar panels installed in May 2023, generating up to 6.3kW of green electricity, providing free air conditioning throughout the daytime hours. Built with high quality materials and attention to detail, this villa combines comfort, luxury, and sustainability, making it an ideal country retreat. A sought after property, location! location! Perfect also as an investment for airbnb holiday lets or long term rental income.