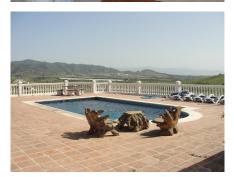

Elegant Single-Level Detached Villa with Breathtaking 360° Views Discover this exquisite single-level detached villa, built in 2001, offering magnificent 360° panoramic views of the surrounding countryside, mountains, and towards Málaga Bay. Located in the serene hamlet of La Alquería, this property is just a 10-minute drive from the center of Alhaurín de la Torre and near the renowned 27-hole Lauro Golf course. \*\*Property Features\*\* Living Space: The main house, all on one level, boasts 175m<sup>2</sup> of living space. Bedrooms & Bathrooms: Includes 3 spacious double bedrooms, 3 bathrooms, and 3 toilets. Living Areas: Features a large open-plan living room, dining room, and a fully furnished and equipped kitchen. Outdoor Amenities: Enjoy a 25m<sup>2</sup> covered porch/terrace and a private 8x5m swimming pool. Additional Structures: There is a 17m<sup>2</sup> brick-built storage outbuilding. Parking & Access: The property includes a large driveway with parking for up to 6 cars and an electric gated entrance. Sustainability: Equipped with 14 solar panels installed in May 2023, generating up to 6.3kW of green electricity, providing free air conditioning throughout the daytime hours. Built with high quality materials and attention to detail, this villa combines comfort, luxury, and sustainability, making it an ideal country retreat. A sought after property, location! location! Perfect also as an investment for airbnb holiday lets or long term rental income.