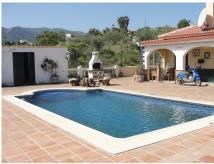

Elegant Single-Level Detached Villa with Breathtaking 360° Views Discover this exquisite single-level detached villa, built in 2001, offering magnificent 360° panoramic views of the surrounding countryside, mountains, and towards Málaga Bay. Located in the serene hamlet of La Alquería, this property is just a 10-minute drive from the center of Alhaurín de la Torre and near the renowned 27-hole Lauro Golf course. \*\*Property Features\*\* Living Space: The main house, all on one level, boasts 175m<sup>2</sup> of living space. Bedrooms & Bathrooms: Includes 3 spacious double bedrooms, 3 bathrooms, and 3 toilets. Living Areas: Features a large open-plan living room, dining room, and a fully furnished and equipped kitchen. Outdoor Amenities: Enjoy a 25m<sup>2</sup> covered porch/terrace and a private 8x5m swimming pool. Additional Structures: There is a 17m<sup>2</sup> brick-built storage outbuilding. Parking & Access: The property includes a large driveway with parking for up to 6 cars and an electric gated entrance. Sustainability: Equipped with 14 solar panels installed in May 2023, generating up to 6.3kW of green electricity, providing free air conditioning throughout the daytime hours. Built with high quality materials and attention to detail, this villa combines comfort, luxury, and sustainability, making it an ideal country retreat. A sought after property, location! location! Perfect also as an investment for airbnb holiday lets or long term rental income.