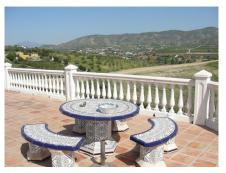

Elegant Single-Level Detached Villa with Breathtaking 360° Views Discover this exquisite single-level detached villa, built in 2001, offering magnificent 360° panoramic views of the surrounding countryside, mountains, and towards Málaga Bay. Located in the serene hamlet of La Alquería, this property is just a 10-minute drive from the center of Alhaurín de la Torre and near the renowned 27-hole Lauro Golf course. \*\*Property Features\*\* Living Space: The main house, all on one level, boasts 175m<sup>2</sup> of living space. Bedrooms & Bathrooms: Includes 3 spacious double bedrooms, 3 bathrooms, and 3 toilets. Living Areas: Features a large open-plan living room, dining room, and a fully furnished and equipped kitchen. Outdoor Amenities: Enjoy a 25m<sup>2</sup> covered porch/terrace and a private 8x5m swimming pool. Additional Structures: There is a 17m<sup>2</sup> brick-built storage outbuilding. Parking & Access: The property includes a large driveway with parking for up to 6 cars and an electric gated entrance. Sustainability: Equipped with 14 solar panels installed in May 2023, generating up to 6.3kW of green electricity, providing free air conditioning throughout the daytime hours. Built with high quality materials and attention to detail, this villa combines comfort, luxury, and sustainability, making it an ideal country retreat. A sought after property, location! location! Perfect also as an investment for airbnb holiday lets or long term rental income.