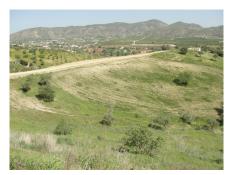

Elegant Single-Level Detached Villa with Breathtaking 360° Views Discover this exquisite single-level detached villa, built in 2001, offering magnificent 360° panoramic views of the surrounding countryside, mountains, and towards Málaga Bay. Located in the serene hamlet of La Alquería, this property is just a 10-minute drive from the center of Alhaurín de la Torre and near the renowned 27-hole Lauro Golf course. \*\*Property Features\*\* Living Space: The main house, all on one level, boasts 175m<sup>2</sup> of living space. Bedrooms & Bathrooms: Includes 3 spacious double bedrooms, 3 bathrooms, and 3 toilets. Living Areas: Features a large open-plan living room, dining room, and a fully furnished and equipped kitchen. Outdoor Amenities: Enjoy a 25m<sup>2</sup> covered porch/terrace and a private 8x5m swimming pool. Additional Structures: There is a 17m<sup>2</sup> brick-built storage outbuilding. Parking & Access: The property includes a large driveway with parking for up to 6 cars and an electric gated entrance. Sustainability: Equipped with 14 solar panels installed in May 2023, generating up to 6.3kW of green electricity, providing free air conditioning throughout the daytime hours. Built with high quality materials and attention to detail, this villa combines comfort, luxury, and sustainability, making it an ideal country retreat. A sought after property, location! location! Perfect also as an investment for airbnb holiday lets or long term rental income.