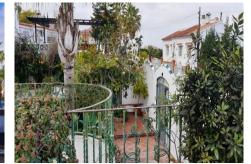

Characteristics: Villa in Alhaurin de la Torre

For sale spectacular villa of more than 350m2 on 800m2 of fenced plot. The villa is three stories and consists of 6 bedrooms with wardrobes, a living room with fireplace, 1 fitted kitchen, 3 bathrooms and 1 toilet; it has a basement of 70m2 plus a garage with space for 5 cars, barbecue area with swimming pool. It is located in the lower area of El Lagar urbanization in a very quiet cul-de-sac. The house needs renovations.