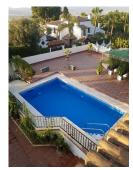

Characteristics: Villa in Alhaurin de la Torre

For sale spectacular villa of more than 350m2 on 800m2 of fenced plot. The villa is three stories and consists of 6 bedrooms with wardrobes, a living room with fireplace, 1 fitted kitchen, 3 bathrooms and 1 toilet; it has a basement of 70m2 plus a garage with space for 5 cars, barbecue area with swimming pool. It is located in the lower area of El Lagar urbanization in a very quiet cul-de-sac. The house needs renovations.