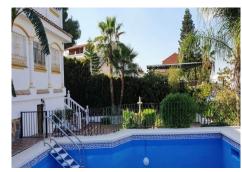

Characteristics: Villa in Alhaurin de la Torre

For sale spectacular villa of more than 350m2 on 800m2 of fenced plot. The villa is three stories and consists of 6 bedrooms with wardrobes, a living room with fireplace, 1 fitted kitchen, 3 bathrooms and 1 toilet; it has a basement of 70m2 plus a garage with space for 5 cars, barbecue area with swimming pool. It is located in the lower area of El Lagar urbanization in a very quiet cul-de-sac. The house needs renovations.