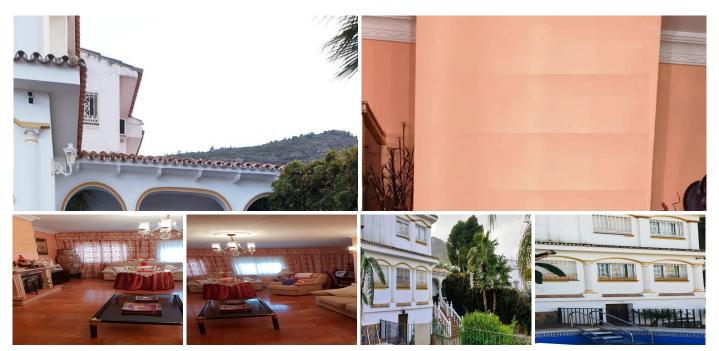

## HOUSE IN ALHAURÍN DE LA TORRE

Alhaurín de la Torre

REF# R3611432 - €619,000

6 Beds

3.5 Baths

350 m<sup>2</sup> Built

800 m<sup>2</sup> Plot

2936-V Villa in Alhaurin de la Torre located in a privileged environment. Villa located close to Costa del Sol area, from which you have a comfortable and easy access to all the services of Alhaurin de la Torre, surrounded by nature and being able to access in a few minutes to the beautiful beaches that characterize this Costa del Sol.

Characteristics: Villa in Alhaurin de la Torre

For sale spectacular villa of more than 350m2 on 800m2 of fenced plot. The villa is three stories and consists of 6 bedrooms with wardrobes, a living room with fireplace, 1 fitted kitchen, 3 bathrooms and 1 toilet; it has a basement of 70m2 plus a garage with space for 5 cars, barbecue area with swimming pool. It is located in the lower area of El Lagar urbanization in a very quiet cul-de-sac. The house needs renovations.

It is located just 10 minutes from the International Airport of Malaga, 10 minutes from beaches, 20 minutes Malaga city, 10 minutes from the golf courses and just a few minutes from all amenities: supermarkets, restaurants, sports centers, schools and excellent combinations of public transport.