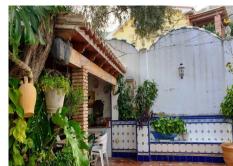

Characteristics: Villa in Alhaurin de la Torre

For sale spectacular villa of more than 350m2 on 800m2 of fenced plot. The villa is three stories and consists of 6 bedrooms with wardrobes, a living room with fireplace, 1 fitted kitchen, 3 bathrooms and 1 toilet; it has a basement of 70m2 plus a garage with space for 5 cars, barbecue area with swimming pool. It is located in the lower area of El Lagar urbanization in a very quiet cul-de-sac. The house needs renovations.