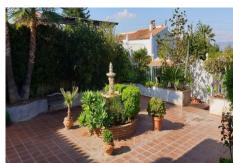

Characteristics: Villa in Alhaurin de la Torre

For sale spectacular villa of more than 350m2 on 800m2 of fenced plot. The villa is three stories and consists of 6 bedrooms with wardrobes, a living room with fireplace, 1 fitted kitchen, 3 bathrooms and 1 toilet; it has a basement of 70m2 plus a garage with space for 5 cars, barbecue area with swimming pool. It is located in the lower area of El Lagar urbanization in a very quiet cul-de-sac. The house needs renovations.