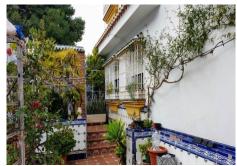

Characteristics: Villa in Alhaurin de la Torre

For sale spectacular villa of more than 350m2 on 800m2 of fenced plot. The villa is three stories and consists of 6 bedrooms with wardrobes, a living room with fireplace, 1 fitted kitchen, 3 bathrooms and 1 toilet; it has a basement of 70m2 plus a garage with space for 5 cars, barbecue area with swimming pool. It is located in the lower area of El Lagar urbanization in a very quiet cul-de-sac. The house needs renovations.