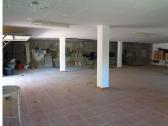

## HOUSE IN ALHAURÍN DE LA TORRE

Alhaurín de la Torre

REF# R3939907 - €395,000

3 Beds

3 Baths

380 m² Built

10500 m<sup>2</sup> Plot

PLEASE READ .Fantastic opportunity to buy a fully legal Finca that needs a REBUILD ( NOT A REFORM). The property is situated in a rural area of Alhaurin de la Torre, is elevated and has fantastic views over the valley west and south towards the Sierra Nieves. At present the property is built as 150m2 living accomodation on the upper floor comprised as follows.Large Lounge with dining area, fireplace (wood burning) Kitchen of a very good size and utility room. The lounge has patio doors on to 80m2 terrace with fantastic views of the valley and mountains. Three double bedrooms (all ensuite) plus a bathroom off the lounge, The lower floor has windows fitted but is used as a 230m2 garage with room for many cars. The immediate area around the house is garden with palm, Olive and. a couple of fruit trees, orange and apricot and walnut. The property has a pedestrian access to the back door and a drive accessed by electric gates to the underground area . The rest of the plot is left as completely natural but would be excellent for a profitable Advocado plantation or similar. The property has mains electricity and town water but also has two boreholes for water irrigation should they be needed. Easy access to Lauro Golf (5 minutes) Alhaurin de la Torre (7 minutes) and Alhaurin el Grande (5 minutes) Also please note that this property is 100% Legal and does not require an AFO