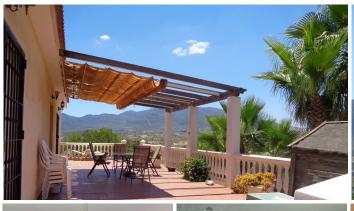

## HOUSE IN ALHAURÍN DE LA TORRE

Alhaurín de la Torre

REF# R3939907 - €395,000

3 Beds

3 Baths

380 m² Built

10500 m<sup>2</sup> Plot

PLEASE READ .Fantastic opportunity to buy a fully legal Finca that needs a REBUILD ( NOT A REFORM). The property is situated in a rural area of Alhaurin de la Torre, is elevated and has fantastic views over the valley west and south towards the Sierra Nieves. At present the property is built as 150m2 living accomodation on the upper floor comprised as follows.Large Lounge with dining area, fireplace (wood burning) Kitchen of a very good size and utility room. The lounge has patio doors on to 80m2 terrace with fantastic views of the valley and mountains. Three double bedrooms (all ensuite) plus a bathroom off the lounge, The lower floor has windows fitted but is used as a 230m2 garage with room for many cars. The immediate area around the house is garden with palm, Olive and. a couple of fruit trees, orange and apricot and walnut. The property has a pedestrian access to the back door and a drive accessed by electric gates to the underground area . The rest of the plot is left as completely natural but would be excellent for a profitable Advocado plantation or similar. The property has mains electricity and town water but also has two boreholes for water irrigation should they be needed. Easy access to Lauro Golf (5 minutes) Alhaurin de la Torre (7 minutes) and Alhaurin el Grande (5 minutes) Also please note that this property is 100% Legal and does not require an AFO