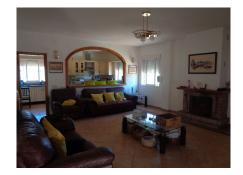

## HOUSE IN ALHAURÍN DE LA TORRE

Alhaurín de la Torre

REF# R3939907 - €395,000

3 Beds

3 Baths

380 m² Built

10500 m<sup>2</sup> Plot

PLEASE READ .Fantastic opportunity to buy a fully legal Finca that needs a REBUILD ( NOT A REFORM). The property is situated in a rural area of Alhaurin de la Torre, is elevated and has fantastic views over the valley west and south towards the Sierra Nieves. At present the property is built as 150m2 living accomodation on the upper floor comprised as follows.Large Lounge with dining area, fireplace (wood burning) Kitchen of a very good size and utility room. The lounge has patio doors on to 80m2 terrace with fantastic views of the valley and mountains. Three double bedrooms (all ensuite) plus a bathroom off the lounge, The lower floor has windows fitted but is used as a 230m2 garage with room for many cars. The immediate area around the house is garden with palm, Olive and. a couple of fruit trees, orange and apricot and walnut. The property has a pedestrian access to the back door and a drive accessed by electric gates to the underground area . The rest of the plot is left as completely natural but would be excellent for a profitable Advocado plantation or similar. The property has mains electricity and town water but also has two boreholes for water irrigation should they be needed. Easy access to Lauro Golf (5 minutes) Alhaurin de la Torre (7 minutes) and Alhaurin el Grande (5 minutes) Also please note that this property is 100% Legal and does not require an AFO