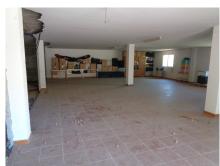

## HOUSE IN ALHAURÍN DE LA TORRE

Alhaurín de la Torre

REF# R3939907 - €395,000

3 Beds

3 Baths

380 m² Built

10500 m<sup>2</sup> Plot

PLEASE READ .Fantastic opportunity to buy a fully legal Finca that needs a REBUILD ( NOT A REFORM). The property is situated in a rural area of Alhaurin de la Torre, is elevated and has fantastic views over the valley west and south towards the Sierra Nieves. At present the property is built as 150m2 living accomodation on the upper floor comprised as follows.Large Lounge with dining area, fireplace (wood burning) Kitchen of a very good size and utility room. The lounge has patio doors on to 80m2 terrace with fantastic views of the valley and mountains. Three double bedrooms (all ensuite) plus a bathroom off the lounge, The lower floor has windows fitted but is used as a 230m2 garage with room for many cars. The immediate area around the house is garden with palm, Olive and. a couple of fruit trees, orange and apricot and walnut. The property has a pedestrian access to the back door and a drive accessed by electric gates to the underground area . The rest of the plot is left as completely natural but would be excellent for a profitable Advocado plantation or similar. The property has mains electricity and town water but also has two boreholes for water irrigation should they be needed. Easy access to Lauro Golf (5 minutes) Alhaurin de la Torre (7 minutes) and Alhaurin el Grande (5 minutes) Also please note that this property is 100% Legal and does not require an AFO