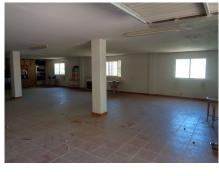

## HOUSE IN ALHAURÍN DE LA TORRE

Alhaurín de la Torre

REF# R3939907 - €395,000

3 Beds

3 Baths

380 m² Built

10500 m<sup>2</sup> Plot

PLEASE READ .Fantastic opportunity to buy a fully legal Finca that needs a REBUILD ( NOT A REFORM). The property is situated in a rural area of Alhaurin de la Torre, is elevated and has fantastic views over the valley west and south towards the Sierra Nieves. At present the property is built as 150m2 living accomodation on the upper floor comprised as follows.Large Lounge with dining area, fireplace (wood burning) Kitchen of a very good size and utility room. The lounge has patio doors on to 80m2 terrace with fantastic views of the valley and mountains. Three double bedrooms (all ensuite) plus a bathroom off the lounge, The lower floor has windows fitted but is used as a 230m2 garage with room for many cars. The immediate area around the house is garden with palm, Olive and. a couple of fruit trees, orange and apricot and walnut. The property has a pedestrian access to the back door and a drive accessed by electric gates to the underground area . The rest of the plot is left as completely natural but would be excellent for a profitable Advocado plantation or similar. The property has mains electricity and town water but also has two boreholes for water irrigation should they be needed. Easy access to Lauro Golf (5 minutes) Alhaurin de la Torre (7 minutes) and Alhaurin el Grande (5 minutes) Also please note that this property is 100% Legal and does not require an AFO