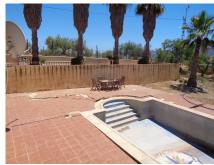

## HOUSE IN ALHAURÍN DE LA TORRE

Alhaurín de la Torre

REF# R3939907 - €395,000

3 Beds

3 Baths

380 m² Built

10500 m<sup>2</sup> Plot

PLEASE READ .Fantastic opportunity to buy a fully legal Finca that needs a REBUILD ( NOT A REFORM). The property is situated in a rural area of Alhaurin de la Torre, is elevated and has fantastic views over the valley west and south towards the Sierra Nieves. At present the property is built as 150m2 living accomodation on the upper floor comprised as follows.Large Lounge with dining area, fireplace (wood burning) Kitchen of a very good size and utility room. The lounge has patio doors on to 80m2 terrace with fantastic views of the valley and mountains. Three double bedrooms (all ensuite) plus a bathroom off the lounge, The lower floor has windows fitted but is used as a 230m2 garage with room for many cars. The immediate area around the house is garden with palm, Olive and. a couple of fruit trees, orange and apricot and walnut. The property has a pedestrian access to the back door and a drive accessed by electric gates to the underground area . The rest of the plot is left as completely natural but would be excellent for a profitable Advocado plantation or similar. The property has mains electricity and town water but also has two boreholes for water irrigation should they be needed. Easy access to Lauro Golf (5 minutes) Alhaurin de la Torre (7 minutes) and Alhaurin el Grande (5 minutes) Also please note that this property is 100% Legal and does not require an AFO